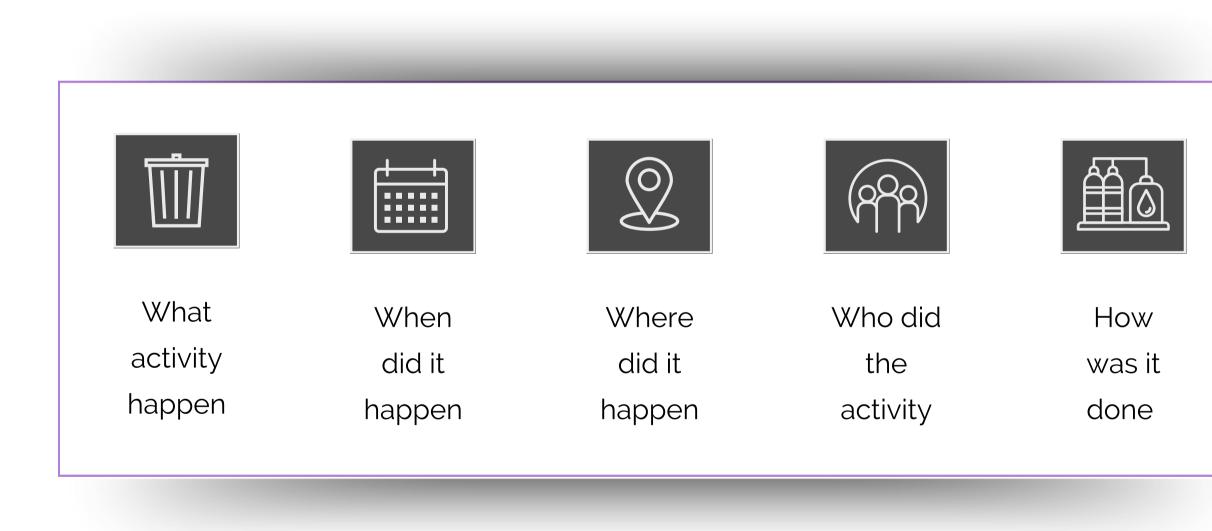

## How it works

We capture critical data at each stage viz. origin, processing, manufacturing etc and store it in a progressive ledger and updated using SMART Ledger system

Typical data block on automated ledger

- Material tagged at origin
- Mobile app captures transactions
- AI models flag

   anomalies +
   compute impact
- Dashboards for
   compliance,
   reporting, credit
   claims