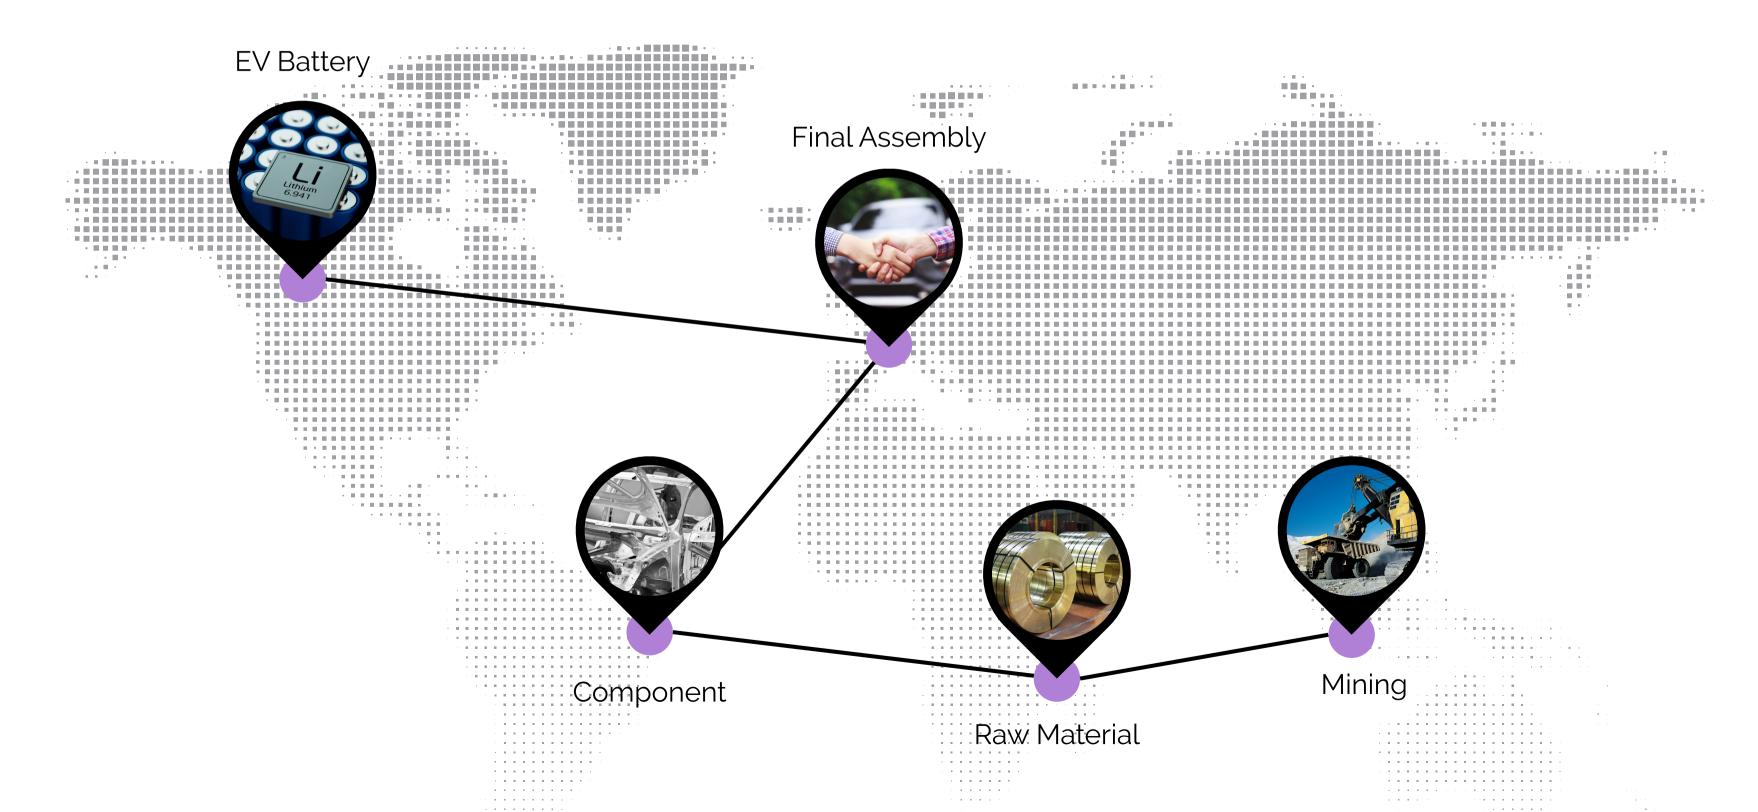

## Global supply chains

Conventional traceability systems fails to deliver the required data driven evidence of chain of custody and provenance

## How it works

We capture critical data at each stage viz. origin, processing, manufacturing etc and store it in a progressive ledger and updated using SMART Ledger system

Typical data block on automated ledger