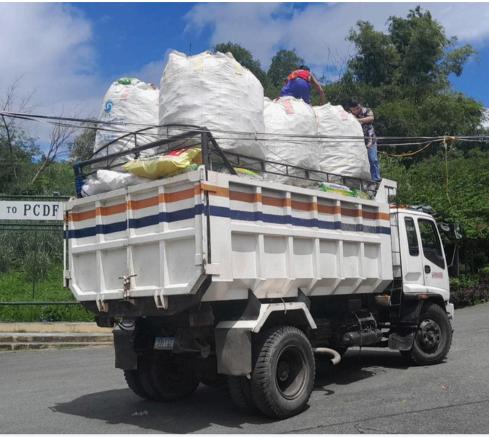

### Case study

A Class 1 municipality in the Philippines operates a plastic recovery program through schools, community centers, and city hall. While initial collection and segregation are in place, plastics are handed over to largely unregulated junk shops, resulting in no visibility or traceability of materials post-collection. This lack of monitoring prevents the city from participating in the national EPR (Extended Producer Responsibility) program, missing opportunities to generate plastic credits, attract private sector funding, and contribute to national recycling targets.

# Initial challenges

Often face challenges such as fragmented data, lack of interoperability, manual reporting, and limited visibility across informal and decentralized value chains.

- Households rarely practise source segregation 01
- 02 Informal sector drives recovery, but lacks visibility
- 03 Cities are investing in MRFs but loses track of materials
- 04 Collection data does not meet plastic credit standards
- 05 Brands struggle to meet their EPR obligations