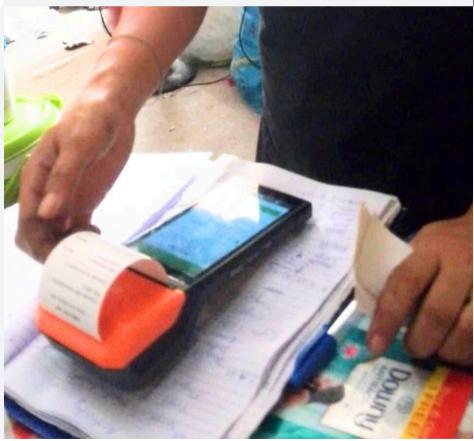

### How it works

We capture critical data at each stage viz. origin, processing, manufacturing etc and store it in a progressive ledger and updated using SMART Ledger system

| What     | When   | Where  | Who did  | Hc |  |
|----------|--------|--------|----------|----|--|
| activity | did it | did it | the      | Wa |  |
|          | happen | happen | activity | do |  |

Typical data block on automated ledger

- Mobile app captures transactions
- AI models flag

   anomalies +
   compute impact
- Dashboards for
   compliance,
   reporting, credit
   claims