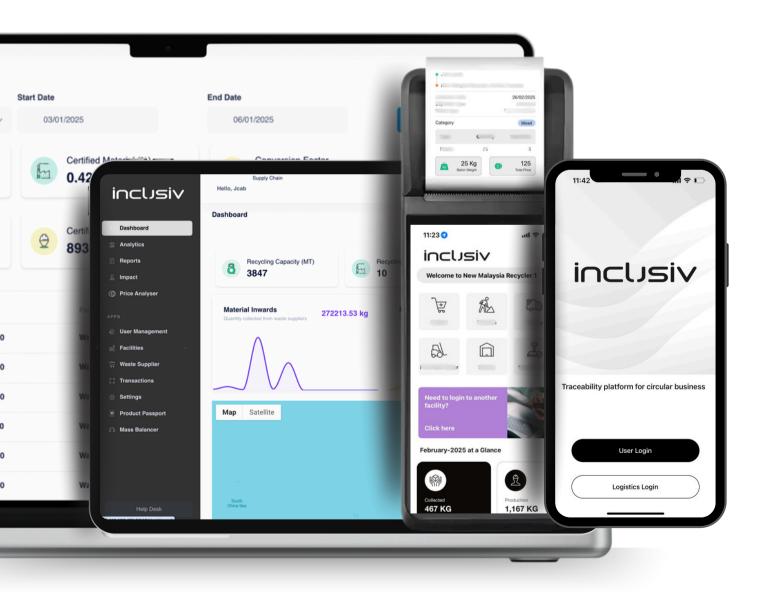

### Inclusiv Platform

### How it works

We capture critical data at each stage viz. origin, processing, manufacturing etc and store it in a progressive ledger and updated using SMART Ledger system

| What     | When   | Where  | Who did  | Hc |  |
|----------|--------|--------|----------|----|--|
| activity | did it | did it | the      | Wa |  |
|          | happen | happen | activity | do |  |

Typical data block on automated ledger

- Mobile app captures transactions
- AI models flag

   anomalies +
   compute impact
- Dashboards for
   compliance,
   reporting, credit
   claims