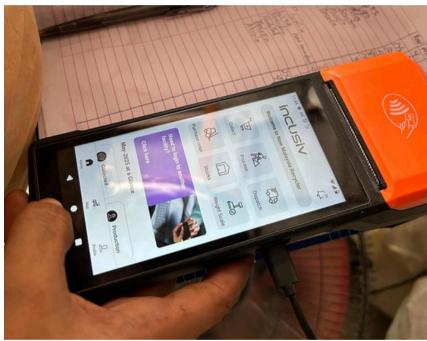

### Inclusiv Platform

Typical data block on automated ledger

- Mobile app captures transactions
- AI models flag

   anomalies +
   compute impact
- Dashboards for
   compliance,
   reporting, credit
   claims