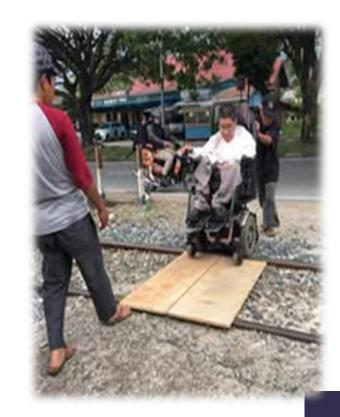

#### •Pedestrian Environments:

- *Issues*: Uneven sidewalks, obstacles, and poor maintenance.
- *Impact*: Reduced independence and increased reliance on others.

- Roads and Crossings:
  - *Issues*: No curb cuts, tactile paving, or safe crossings.
  - *Impact*: Higher accident risks and psychological stress.
- Broader Effects:
  - *Family Burden*: Dependence on relatives disrupts their schedules.
  - Professional Limitations: Missed networking and career opportunities.