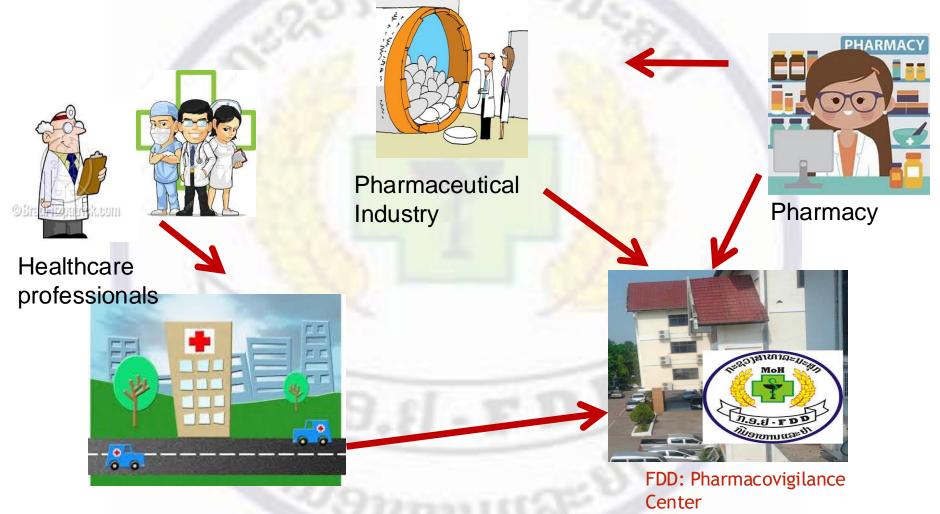

|                                                                                                            |                                                                                                                                         |

ຢັ້ງຍືນຄະນະຮັບຜິດຊອບ:

ລາຍເຊັ່ນ:

#### **Reporting System**



### **Report System**



Hospitals, Healthcare facilities



| giLyze Food and Drug Department,                            | Ministry of Health                   | Quantitative Qualitative Investigations SK   |
|-------------------------------------------------------------|--------------------------------------|----------------------------------------------|
| Filter on drug, reaction, patient age, patient sex          | ③ Ď Filter ∽                         | Lao People's Democratic Republic Global view |
| Country: Lao People's Democratic Republic                   |                                      | <b>1 653</b> cases match your background     |
| ₩ Overview E Cases f(×) Disproportio                        | onality 🕒 Related investigations (0) | Export 🗸                                     |
| Patient ag