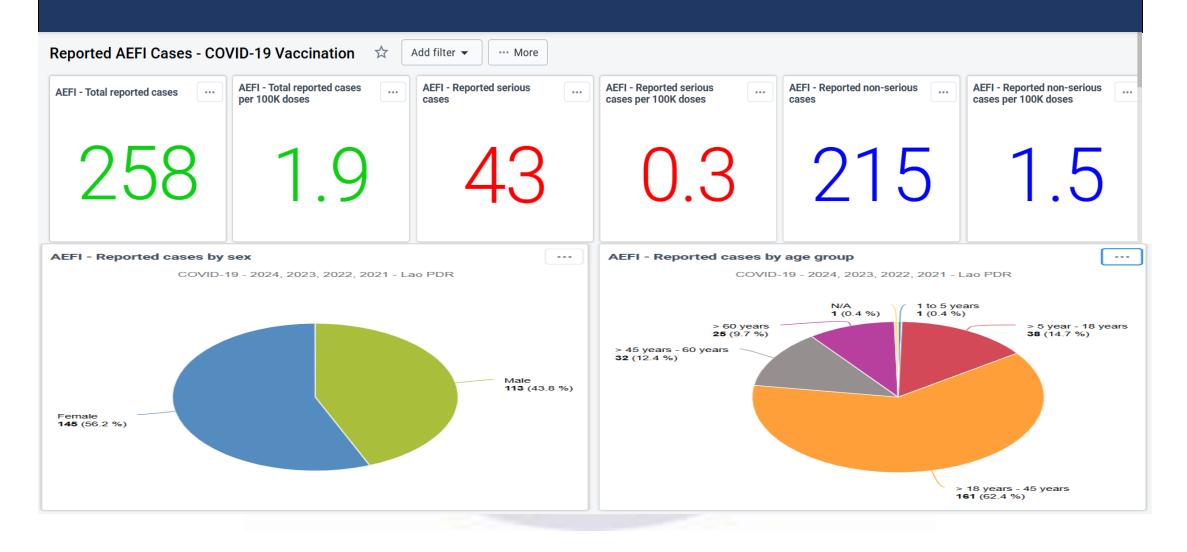

### **Report System**

Hospitals, Healthcare facilities

| giLyze Food and Drug Department,                            | Ministry of Health                   | Quantitative Qualitative Investigations SK   |
|-------------------------------------------------------------|--------------------------------------|----------------------------------------------|
| Filter on drug, reaction, patient age, patient sex          | ③ Ď Filter ∽                         | Lao People's Democratic Republic Global view |
| Country: Lao People's Democratic Republic                   |                                      | <b>1 653</b> cases match your background     |
| ₩ Overview E Cases f(×) Disproportio                        | onality 🕒 Related investigations (0) | Export 🗸                                     |
| Patient age                                                 | Patient sex                          | Countries                                    |
| 0 - 27 days –                                               |                                      |                                              |
| 28 days to 23 months -<br>2 - 11 years -<br>12 - 17 years - |                                      |                                              |
| 18 - 44 years –<br>45 - 64 years –                          |                                      | Lao People's Democratic –                    |
| 65 - 74 years –<br>≥ 75 years –                             |                                      |                                              |
| Unknown -<br>0% 15% 30% 45%                                 | 60% Female Male Unknown              | 0% 25% 50% 75% 100%                          |

## ICSRs (cont)