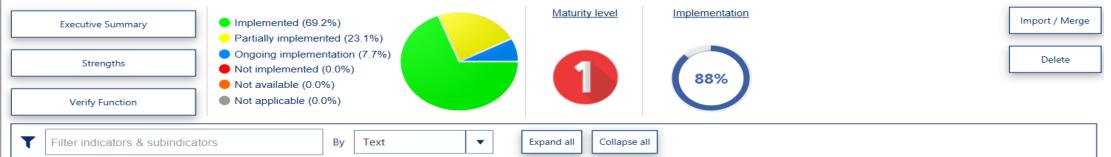

# **GBT Assessment 2023**

| World Health<br>Organization computerized Global Benchmarking Tool (cGBT) |                                                                                     |  |                                    |                                                                                                           |               |                                                                                    |                 |  |
|---------------------------------------------------------------------------|-------------------------------------------------------------------------------------|--|------------------------------------|-----------------------------------------------------------------------------------------------------------|---------------|------------------------------------------------------------------------------------|-----------------|--|
| Country<br>Lao People's D                                                 | emocratic Republic                                                                  |  | Date of visit<br>10.07.2023 - 14.0 | Tool's version<br>07.2023 _GBT Rev VI, ver. 1 (E)<br>_cGBT Ver. 13.22 last upo                            | date Jun 2023 | Type of visit<br>Self benchmarking                                                 | Status<br>Draft |  |
| RS<br>1                                                                   | 01-NATIONAL REGULA<br>(RS)<br>Contains data: Yes<br>Implementation Percenta         |  | MA<br>1                            | 02-REGISTRATION AND MARKETING<br>AUTHORIZATION (MA)<br>Contains data: Yes<br>Implementation Percentage 56 | VL<br>1       | 03-VIGILANCE (VL)<br>Contains data: Yes<br>Implementation Percentage 8             | 38              |  |
| MC<br>1                                                                   | 04-MARKET SURVEILL<br>CONTROL (MC)<br>Contains data: Yes<br>Implementation Percenta |  | LI<br>(2)                          | <b>05-LICENSING ESTABLISHMENT (LI)</b><br>Contains data: Yes<br>Implementation Percentage 58              | RI<br>1       | 06-REGULATORY INSPECT<br>Contains data: Yes<br>Implementation Percentage 5         |                 |  |
| LT<br>2                                                                   | 07-LABORATORY TES<br>Contains data: Yes<br>Implementation Percenta                  |  | CT                                 | 08-CLINICAL TRIAL'S OVERSIGHT<br>(CT)<br>Contains data: Yes<br>Implementation Percentage 42               | LR<br>1       | <b>09-NRA LOT RELEASE (LR</b><br>Contains data: Yes<br>Implementation Percentage ( |                 |  |

### Previous status of pv year 2023 assessed

World Health Organization

computerized Global Benchmarking Tool (cGBT)

#### ← <u>03-VIGILANCE (VL)</u>

| Text                                                                                                    | Category                                                     | ML | Status | Implementation | IDPs |
|---------------------------------------------------------------------------------------------------------|--------------------------------------------------------------|----|--------|----------------|------|
| VL01 Legal provisions, regulations and guidelines required to define regulatory framework of vigilance. | 01. Legal<br>provisions,<br>regulations and<br>guidelines    |    |        | 89.0           | 5    |
| VL02 Arrangement for effective organization and good governance.                                        | 02. Organization and governance                              |    |        | 100.0          | 1    |
| VL03 Human resources to perform vigilance activities.                                                   | 06. Resources<br>(HR,FR,<br>infrastructure and<br>equipment) |    |        | 88.0           | 3    |
| ▶ VL04 Procedures established and implemented to perform vigilance activities.                          | 07. Regulatory process                                       |    |        | 78.0           | 5    |