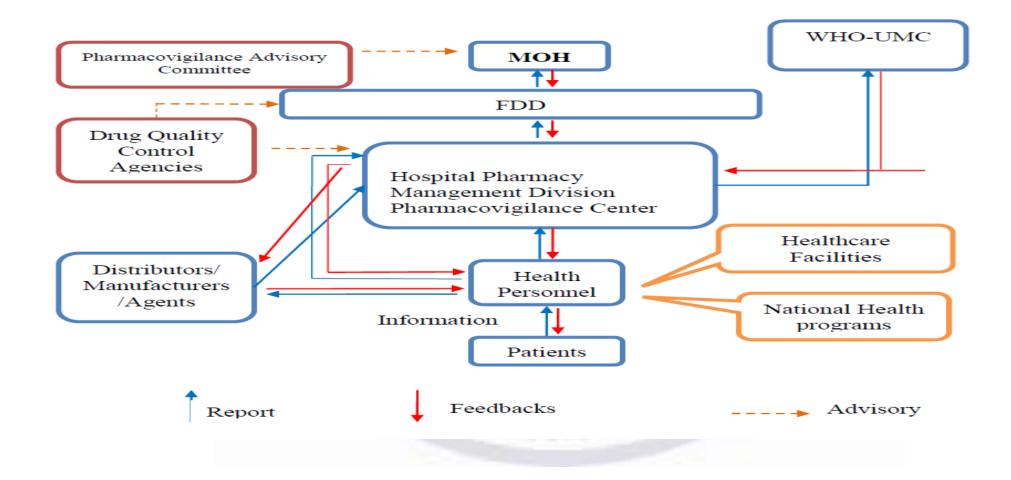

#### **Reporting System**

### **Report System**

Hospitals, Healthcare facilities

| giLyze Food and Drug Department,                            | Ministry of Health                   | Quantitative Qualitative Investigations SK   |
|-------------------------------------------------------------|--------------------------------------|----------------------------------------------|
| Filter on drug, reaction, patient age, patient sex          | ③ Ď Filter ∽                         | Lao People's Democratic Republic Global view |
| Country: Lao People's Democratic Republic                   |                                      | <b>1 653</b> cases match your background     |
| ₩ Overview E Cases f(×) Disproportio                        | onality 🕒 Related investigations (0) | Export 🗸                                     |
| Patient age                                                 | Patient sex                          | Countries                                    |
| 0 - 27 days –                                               |                                      |                                              |
| 28 days to 23 months -<br>2 - 11 years -<br>12 - 17 years - |                                      |                                              |
| 18 - 44 years –<br>45 - 64 years –                          |                                      | Lao People's Democratic –                    |
| 65 - 74 years –<br>≥ 75 years –                             |                                      |                                              |
| Unknown -<br>0% 15% 30% 45%                                 | 60% Female Male Unknown              | 0% 25% 50% 75% 100%                          |