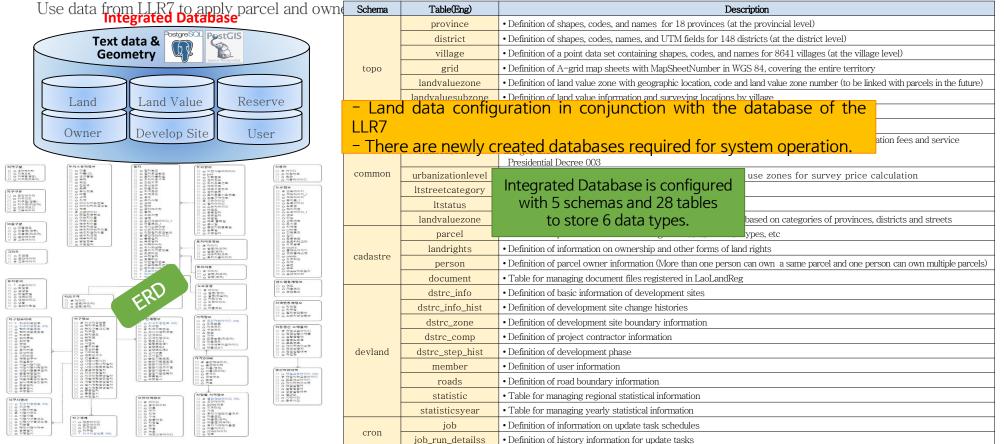

### 4. Integrated Land Information Management and Portal Service

#### Content on the Construction of Integrated Database for Land Information

Tables by schema are designed to enable integrated management of land-related information and considering future schema addition and expansion.