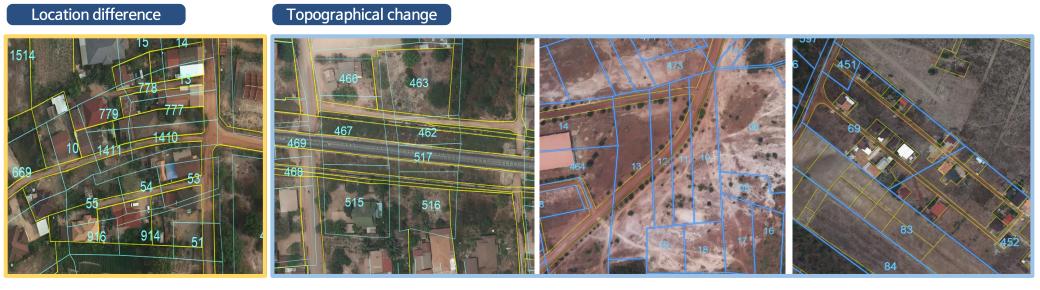

### 3. Land Database Construction

Seamless Land-spatial information map construction for land information digitization

Comparison between existing cadastral archive and cadastral maps constructed from aerial photographs

- Location difference: Location difference occurs with existing cadastral map
- Topographic changes: New buildings and roads are created, changes because construction

Analog Cadastral Map Digitization Digitization by Orthophoto Project status