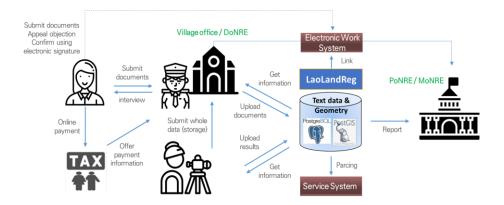

#### Strategy for Accelerating Land Registration &

- Improve work efficiency through digitalization of all landrelated information
- Perform all land registration procedures using systems that are linked with LaoLandReg
- [Future plan] Add public service, surveying data verification, and calculation to the system

#### Strategy for Sharing of Land Information

establishment an (Intiligation cotiland information optrasteur two uests

 Share land information centered on LaoLandReg developed by MoNRE, and the practical task of managing and combining land information is performed by DoL