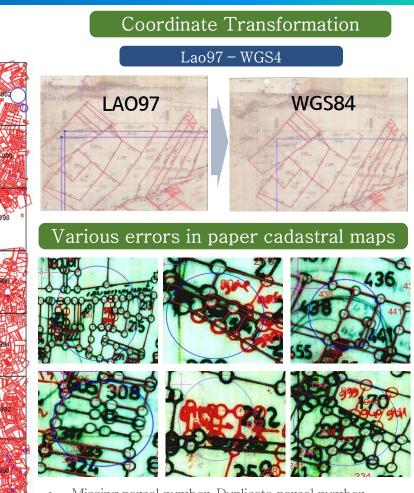

- Missing parcel number, Duplicate parcel number
- Impossible to visually determine, Adjacency mismatch

The project for the strengthening capability on the establishment and utilization of land information infrastructure in Lee PDP

### 3. Land Database Construction

Seamless Land-spatial information map construction for land information digitization

Comparison between existing cadastral archive and cadastral maps constructed from aerial photographs

- Location difference: Location difference occurs with existing cadastral map
- Topographic changes: New buildings and roads are created, changes because construction

Analog Cadastral Map Digitization Digitization by Orthophoto Project status