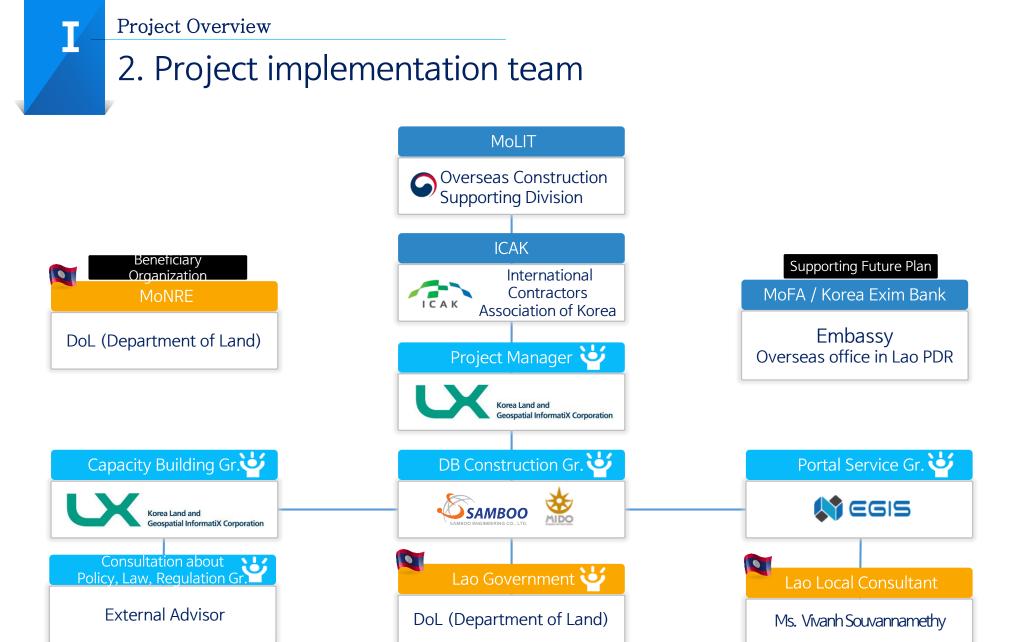

#### Project implementation 1. ODA Procedure & Milestones

The project for the strengthening capability on the establishment and utilization of land information infrastructure in Lee PDP

#### Project implementation