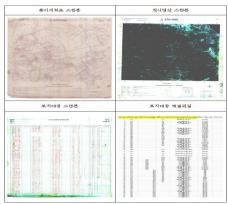

#### Cadastral data from DoL

#### Cadastral map Index 1/4.000 A210-00 4km² x 30 total 120km² 1/2,000 A240-000 A250-000 A252-000 A254-000 1km² x 8 total 8km² 1/1,000 A250-10 A254-03 A248-998 0.25km x 87 total 21.75km NO DATA 4212-00 A246-501 A210-998 A254 004 A255-99 total 2.25kr TOTAL A254-99 A255-99 152km A254-060 A256-032

- Missing parcel number, Duplicate parcel number
- Impossible to visually determine, Adjacency mismatch

The project for the strengthening capability on the establishment and utilization of land information infrastructure in Lee PDP