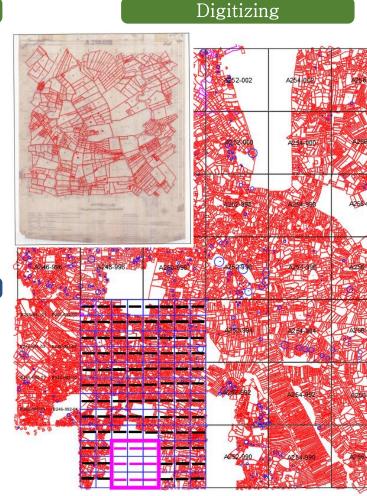

#### Seamless Land-spatial information map construction for land information digitization

The project for the strengthening capability on the establishment and utilization of land information infrastructure in Lee PDP Project status

### 3. Land Database Construction

Seamless Land-spatial information map construction for land information digitization

Comparison between existing cadastral archive and cadastral maps constructed from aerial photographs

- Location difference: Location difference occurs with existing cadastral map
- Topographic changes: New buildings and roads are created, changes because construction

Analog Cadastral Map Digitization Digitization by Orthophoto Project status