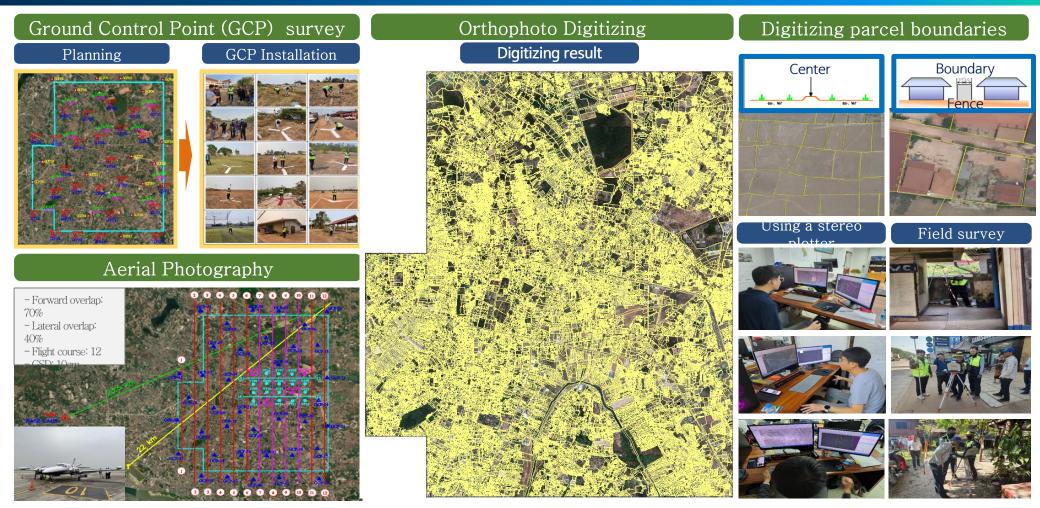

### 3. Land Database Construction

#### Project target area & sub-components

11

The project for the strengthening capability on the establishment and utilization of land information infrastructure

### 3. Land Database Construction

Land data collection & Cadastral archive creation, Input of individual parcel information

#### Cadastral data from DoL

#### Cadastral map Index 1/4.000 A210-00 4km² x 30 total 120km² 1/2,000 A240-000 A250-000 A252-000 A254-000 1km² x 8 total 8km² 1/1,000 A250-10 A254-03 A248-998 0.25km x 87 total 21.75km NO DATA 4212-00 A246-501 A210-998 A254 004 A255-99 total 2.25kr TOTAL A254-99 A255-99 152km A254-060 A256-032

- Missing parcel number, Duplicate parcel number
- Impossible to visually determine, Adjacency mismatch

The project for the strengthening capability on the establishment and utilization of land information infrastructure in Lee PDP