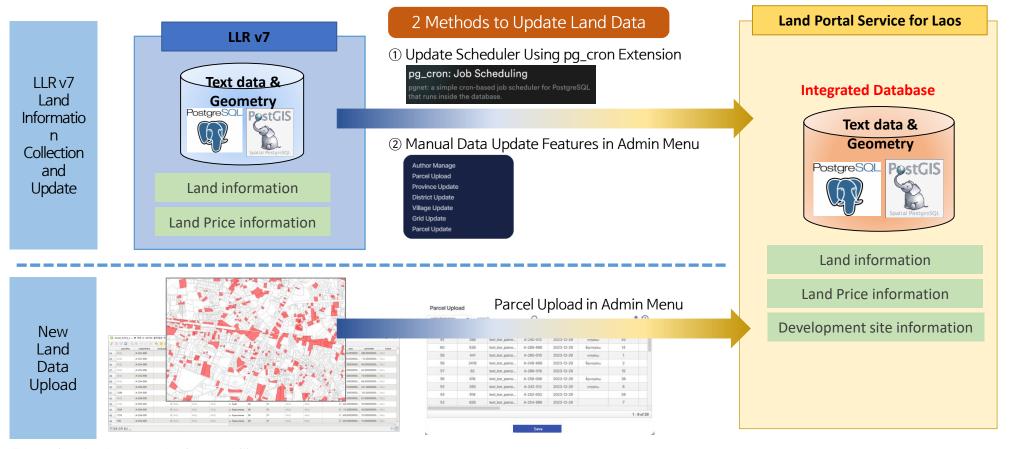

# Project implementation 4. Integrated Land Information Management and Portal Service

#### Content on the Development of a System for Land Information Collection and Update

Land information collection and update system is composed of updating land information by connecting to LLR v7 (LaoLandReg v7) and uploading newly constructed parcel data to the integrated database.