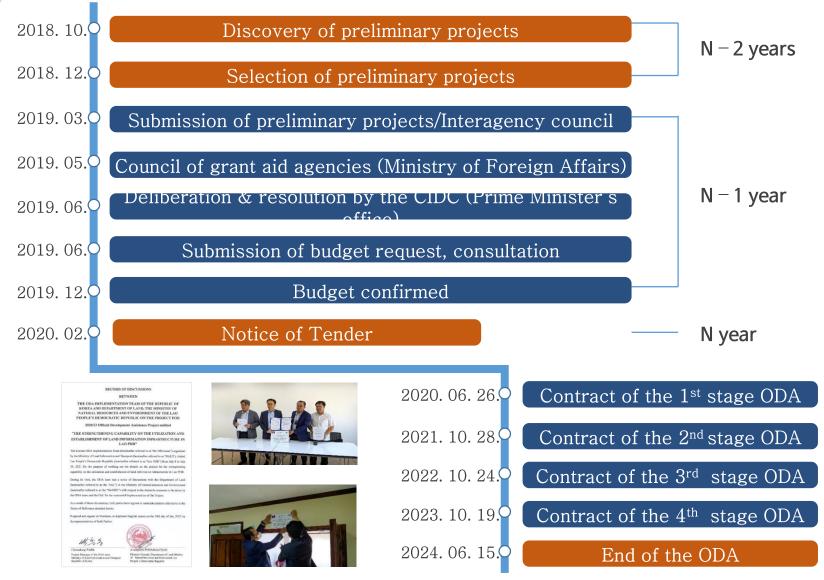

#### Project implementation 1. ODA Procedure & Milestones

The project for the strengthening capability on the establishment and utilization of land information infrastructure in Lee PDP