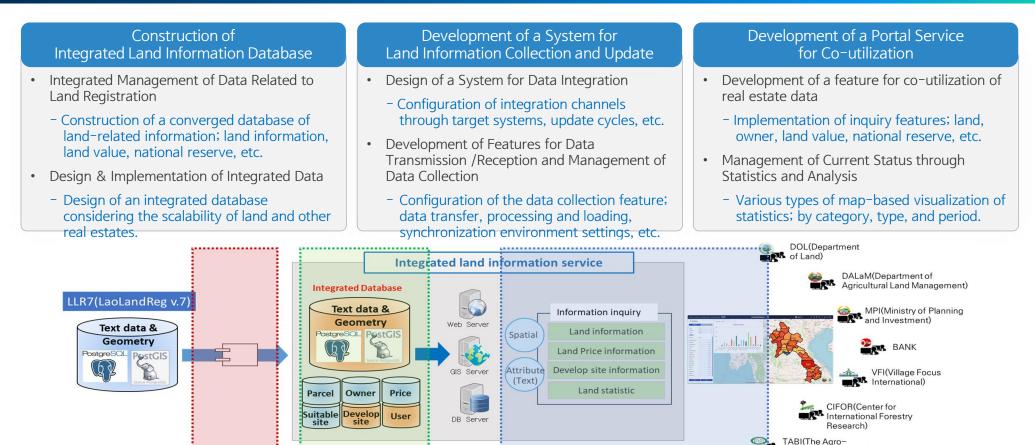

### 4. Integrated Land Information Management and Portal Service

#### Sub-components

The project for the strengthening capability on the establishment and utilization of land information infrastructure in Lee PDP

Land Information

**Collection and** 

Update

Portal service

for co-utilization

.....

**Integrated Database** 

Construction

**Biodiversity Initiative**)

Project implementation

#### Content on the Construction of Integrated Database for Land Information

Tables by schema are designed to enable integrated management of land-related information and considering future schema addition and expansion.

#### Content on the Development of a System for Land Information Collection and Update

Land information collection and update system is composed of updating land information by connecting to LLR v7 (LaoLandReg v7) and uploading newly constructed parcel data to the integrated database.

#### Content on the Development of Portal Service for Co-utilization

Development of Portal Service for web-based land information co-utilization allowing for the inquiry of land-related information through