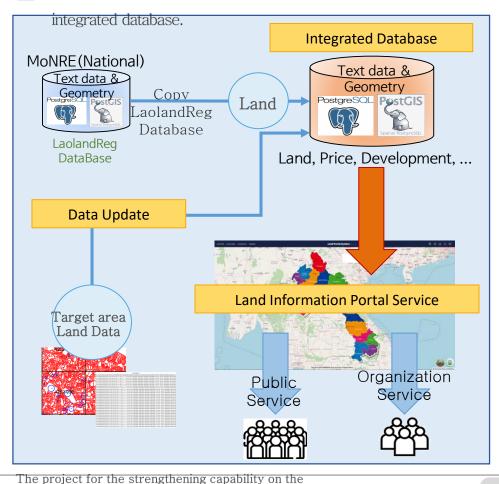

# 4. Integrated Land Information Management and Portal Service

#### Content on the Development of Portal Service for Co-utilization

Development of Portal Service for web-based land information co-utilization allowing for the inquiry of land-related information through