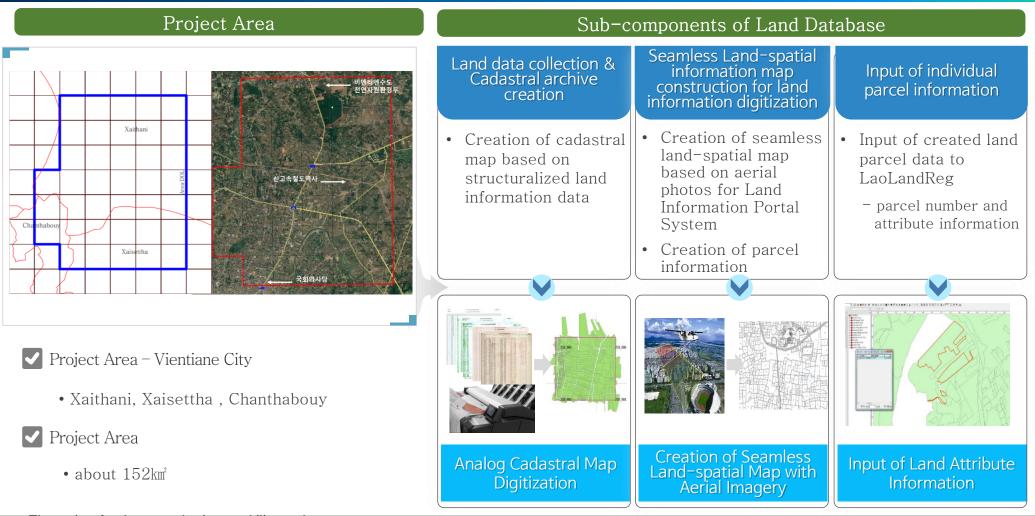

### 3. Land Database Construction

#### Project target area & sub-components

11

The project for the strengthening capability on the establishment and utilization of land information infrastructure

### 3. Land Database Construction

Land data collection & Cadastral archive creation, Input of individual parcel information

#### ② Land Database Construction

- Collect and compile existing land-related analog data to digital form
- Digital cadastral mapping based on high resolution aerial image
- $\circ\,$  Input each parcel information and attributes into  $\,$  LaoLandReg  $\,$