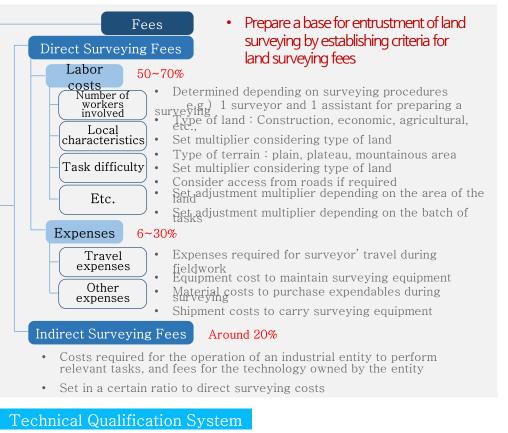

#### Task Entrustment System

Select a company by qualified bidding method, Standard to evaluate the quality

- Evaluate the personal skills of engineers who perform entrusted surveying
- · Adopt qualification exams and categorize engineers into different levels
- The way to apply qualification exam

9