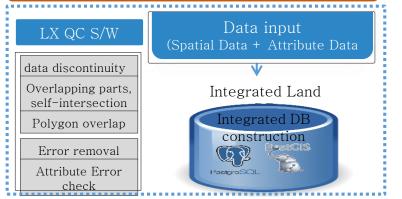

#### Data inspection

#### **Delivery & Completion**

#### Filed information input & saving

- Quality control software inspection and quality assurance
- Parcels created from continuous digital spatial information maps
- Register for land information portal service
- Data registration in LaoLandReg