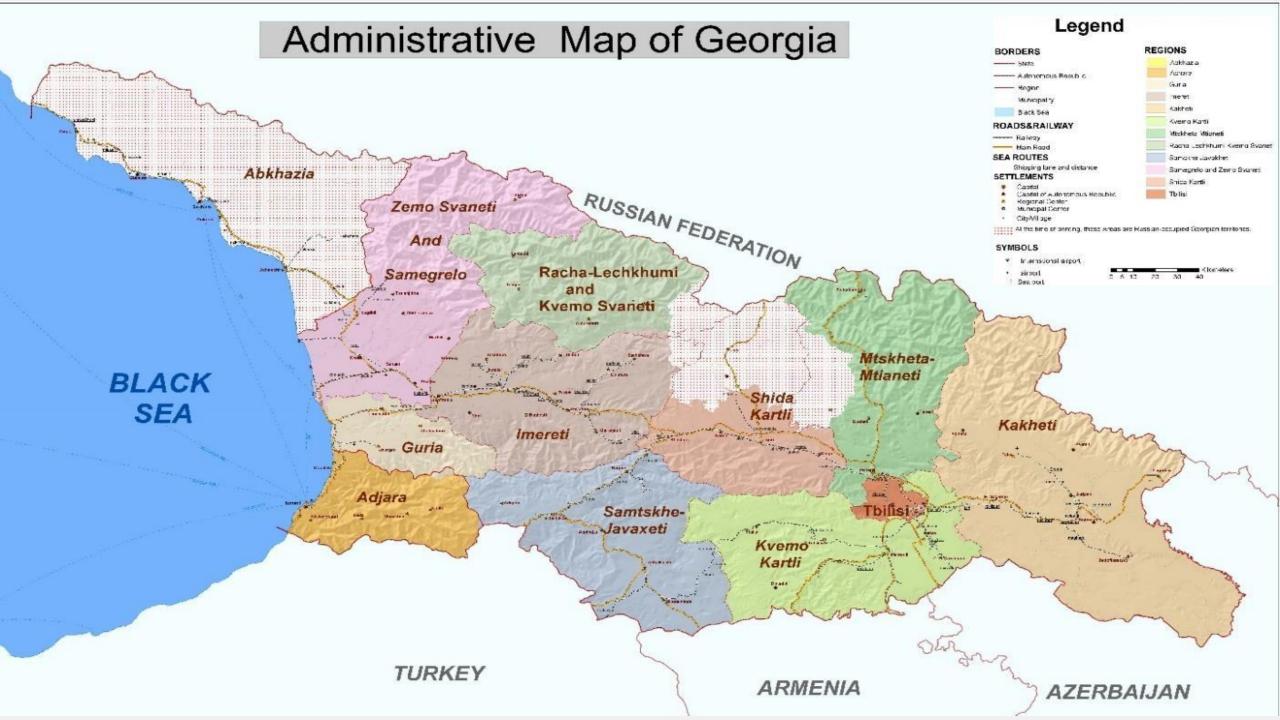

#### ადგილმდებარეობა

ქვეყანა: საქართველო
 რეგიონი: ქვემო ქართლი
 მუნიციპალიტეტი: თეთრინყარო
 დასახლებული პუნქტი: საღრაშენი

📚 სიმაღლე ზღვის დონიდან: მ.

√ კოორდინატები 
✓

X: 41.62 Y: 44.56