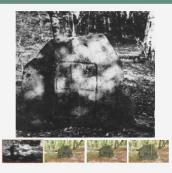

ADB-LX Corp Joint Workshop on Building National Spatial Data Infrastructure Seoul, Republic of Korea | 5–8 November 2024

უძრავი ძეგლი 💛 საძიებო სიტყვა...

უზეუმი ზოგადი დამცავი ზონ

Q

\_\_\_\_ გაზიარება

უძრავი ძეგლი **სტელა - #45694** 

არძეოლოგიური

კომპლექსური ძეგლის/ობიექტის სახელწოდება: პერიოდი: შუა საუკუნეები \_ მე-4 – მე-18 სს. თარიღების დიაპაზონი:

თარიღი:

სტელა დგას ორბეთის მთის ჩრდ. კალთაზე, საღრაშენიდან ორბეთის ციხისკენ ამავალი გზის პირზე, ტყეში. სტელა არასწორი ფორმის ბრტყელი ქვაა, რომლის ფართო წახნაგზე დადაბლებულ ფონზე ჯვრის რელიეფია მოცემული. სტელის ზომებია: 1.2V1.4 მ.

ისტორიული ცნობებ

დეტალური ინფორმაცია

#### ადგილმდებარეობა

ქვეყანა: საქართველო
 რეგიონი: ქვემო ქართლი
 მუნიციპალიტეტი: თეთრინყარო
 დასახლებული პუნქტი: საღრაშენი

📚 სიმაღლე ზღვის დონიდან: მ.

√ კოორდინატები 
✓

X: 41.62 Y: 44.56