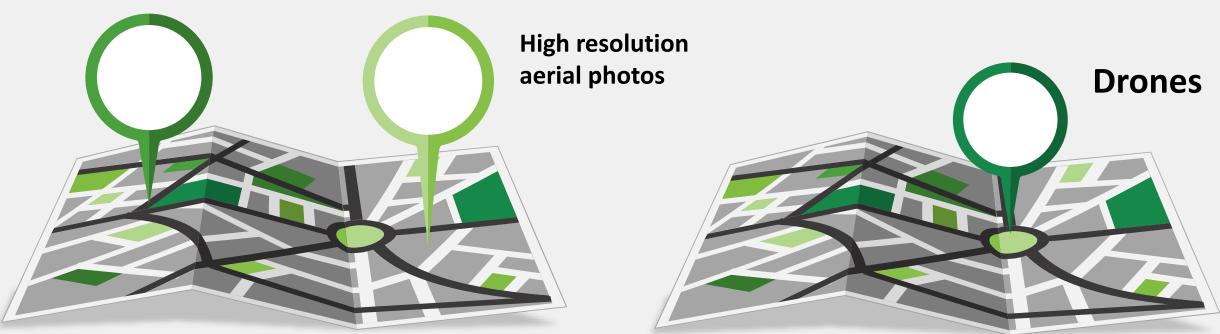

#### **Lidar Survey**

Spatial Plan (municipality level)

Scale: 1:25 000; 1:50 000

Urban Plans Scale: ≤1:2000

#### **Duration - 3 years**

Key components

| IDAR for whole Georgia; Introduction use of Fixed-Wing Drones in our activities |
|---------------------------------------------------------------------------------|
| erial Photogrammetry                                                            |
| igitalization of data from Geo-funds                                            |
| Creation of common digital framework                                            |
| echnical assistance                                                             |
| 1ethodological support                                                          |
| Capacity development of involved staff                                          |
|                                                                                 |