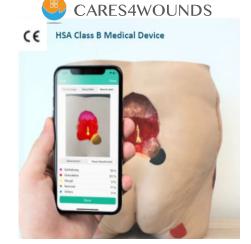

## What is CARES4WOUNDS?

3 Clinical Papers published: TTSH, TODAI, SLH

Listed in HSA Class B Medical Device Register for Singapore

an artificial intelligence enabled tool for wound imaging, measurement, assessment and monitoring. It raises productivity and quality in evidence based wound management.

AI enabled wound management **mobile application** with automatic measurement & tissue classification

Website for Remote Monitoring & Teleconsultation