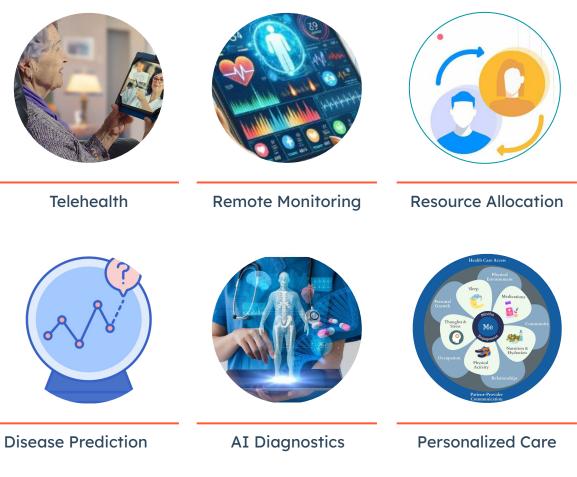

## Transforming Healthcare Delivery: AI Innovations in Remote & In-Home Care



This is not an ADB material. The views expressed in this document are the views of the author/s and/or their organizations and do not necessarily reflect the views or policies of the Asian Development Bank, or its Board of Governors, or the governments they represent. ADB does not guarantee the accuracy and/or completeness of the material's contents, and accepts no responsibility for any direct or indirect consequence of their use or reliance, whether wholly or partially. Please feel free to contact the authors directly should you have queries.



## Artificial Intelligence

# Use Cases for **ELDERCARE**





## **Our Solutions**



<complex-block>



Community Care Management Software

Care Management Mobile App (Staff and Client) AI Wound Management Mobile App

## What is CARES4WOUNDS?



3 Clinical Papers published: TTSH, TODAI, SLH



Listed in HSA Class B Medical Device Register for Singapore



an artificial intelligence enabled tool for wound imaging, measurement, assessment and monitoring. It raises productivity and quality in evidence based wound management.

AI enabled wound management **mobile application** with automatic measurement & tissue classification

Website for Remote Monitoring & Teleconsultation

## **Optimal Care Model for Wounds**















## Cloud Based Wound Management Software accessible everywhere, worldwide









4

V



## Get Wound Assessment in < 1 S