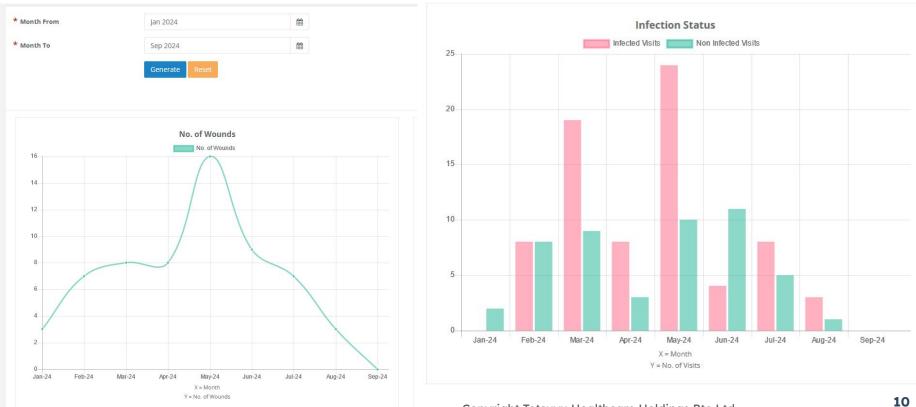

## **INSIGHTS: Wound Analytics**

**EXAMPLE** 

## INSIGHTS: Cost of Wound Healing

Ease to obtain data & automate analytics via AI

11