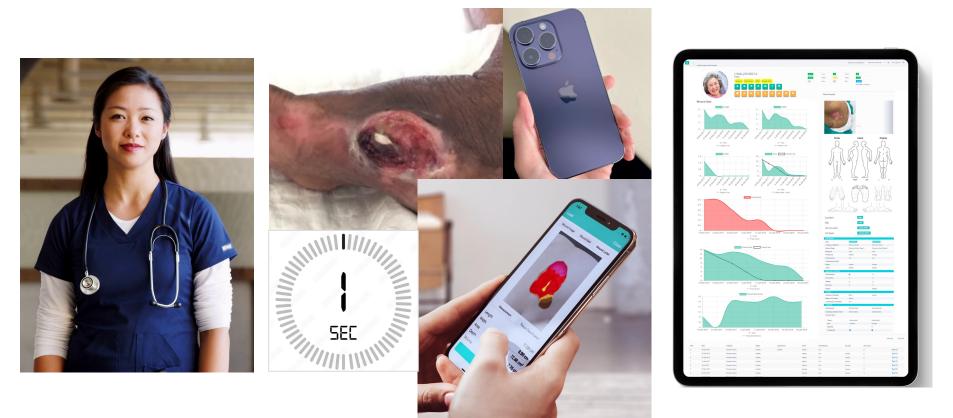

## What is CARES4WOUNDS?

3 Clinical Papers published: TTSH, TODAI, SLH

Listed in HSA Class B Medical Device Register for Singapore

an artificial intelligence enabled tool for wound imaging, measurement, assessment and monitoring. It raises productivity and quality in evidence based wound management.

AI enabled wound management **mobile application** with automatic measurement & tissue classification

Website for Remote Monitoring & Teleconsultation

## Get Wound Assessment in < 1 Sec