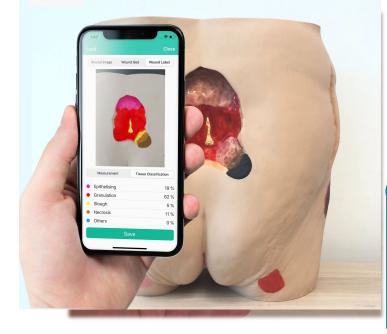

anizations and do not necessarily reflect the views or policies of the Asian Development Bank, or its Board of Governors, or the governments they represent. ADB does not guarantee the accuracy and/or completeness of the material's contents, and accepts no responsibility for any direct or indirect consequence of their use or reliance, whether wholly or partially. Please feel free to contact the authors directly should you have queries.



## Artificial Intelligence

# Use Cases for **ELDERCARE**





## **Our Solutions**



<complex-block>



Community Care Management Software

Care Management Mobile App (Staff and Client) AI Wound Management Mobile App

## What is CARES4WOUNDS?



3 Clinical Papers published: TTSH, TODAI, SLH



Listed in HSA Class B Medical Device Register for Singapore



an artificial intelligence enabled tool for wound imaging, measurement, assessment and monitoring. It raises productivity and quality in evidence based wound management.

AI enabled wound management **mobile application** with automatic measurement & tissue classification

Website for Remote Monitoring & Teleconsultation

## **Optimal Care Model for Wounds**















## Cloud Based Wound Management Software accessible everywhere, worldwide









4

V



## Get Wound Assessment in < 1 Sec





## **Evidence Based Endorsements**

## ΤΕΤΣυγυ

#### Copyright Tetsuyu Healthcare Holdings Pte Ltd





Measurement Validation Study by TTSH, Singapore

- Intra-rater and Inter-rater reliability: >0.9 (Excellent)
- Non-inferior in comparison to international counterparts
- C4W is a useful a