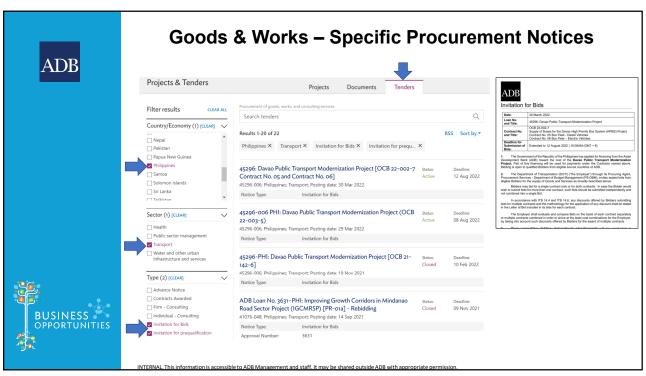

## Why pursue ADB funded contracts?

- Assured financing for goods, works, and services
- Gateway to new opportunities in fast growing economies across multiple sectors
- ADB's operations are rapidly growing
- Internationally accepted fair and transparent procurement procedures
- Strong integrity oversight

## Types of business opportunities

- Supply of goods
  - o Machinery, equipment, computers, furniture
- Civil works
  - o Roads, railways, bridges, irrigation canals, schools, etc.
- Turnkey contracts
  - Power plants, pump stations, water treatment plants, heating plants, airports, etc.
- Consulting services
  - Project preparation & implementation, site supervision, detailed design, knowledge products, policy/advisory, staff consultants
- Nonconsulting services
  - · Surveys, training, translation, event management