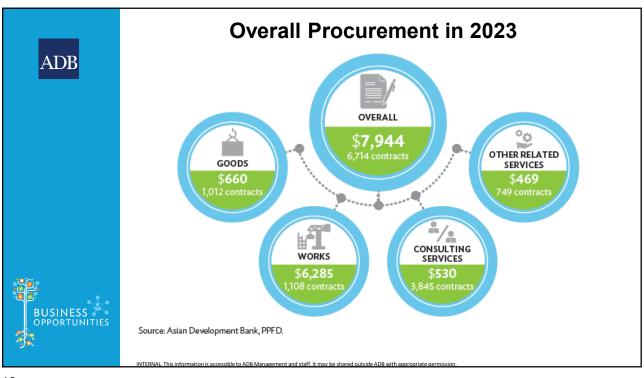

his information is accessible to ADB Management and staff. It may be shared outside ADB with appropriate permission.



BUSINESS OPPORTUNITIES

## Types of business opportunities

- Supply of goods
  - o Machinery, equipment, computers, furniture
- Civil works
  - o Roads, railways, bridges, irrigation canals, schools, etc.
- Turnkey contracts
  - Power plants, pump stations, water treatment plants, heating plants, airports, etc.
- Consulting services
  - Project preparation & implementation, site supervision, detailed design, knowledge products, policy/advisory, staff consultants
- Nonconsulting services
  - · Surveys, training, translation, event management

NTERNAL. This information is accessible to ADB Management and staff. It may be shared outside ADB with appropriate permission.

9