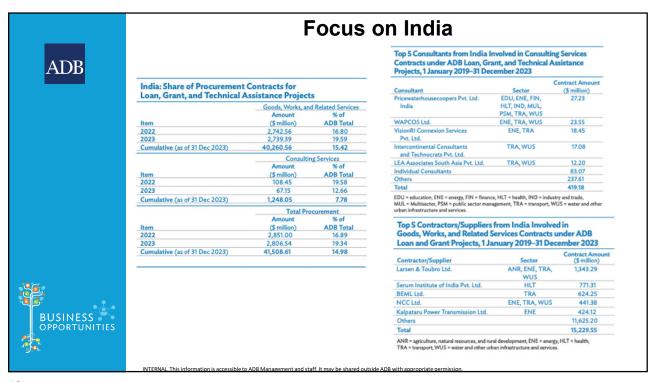

formation is accessible to ADB Management and staff. It may be shared outside ADB with appropriate permission.



BUSINESS OPPORTUNITIES

## Types of business opportunities

- Supply of goods
  - o Machinery, equipment, computers, furniture
- Civil works
  - o Roads, railways, bridges, irrigation canals, schools, etc.
- Turnkey contracts
  - Power plants, pump stations, water treatment plants, heating plants, airports, etc.
- Consulting services
  - Project preparation & implementation, site supervision, detailed design, knowledge products, policy/advisory, staff consultants
- Nonconsulting services
  - · Surveys, training, translation, event management

NTERNAL. This information is accessible to ADB Management and staff. It may be shared outside ADB with appropriate permission.

9