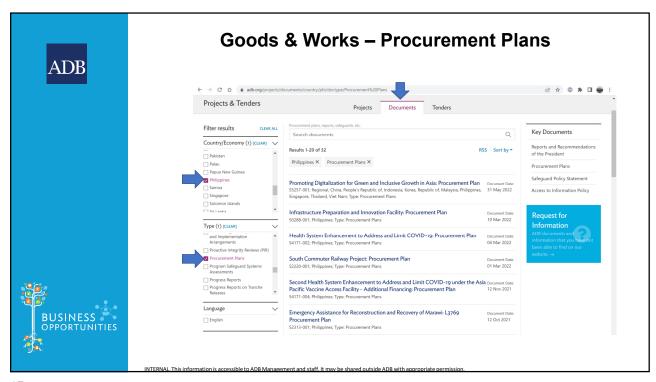

## Why pursue ADB funded contracts?

- Assured financing for goods, works, and services
- Gateway to new opportunities in fast growing economies across multiple sectors
- ADB's operations are rapidly growing
- Internationally accepted fair and transparent procurement procedures
- Strong integrity oversight

## Types of business opportunities

- Supply of goods
  - o Machinery, equipment, computers, furniture
- Civil works
  - o Roads, railways, bridges, irrigation canals, schools, etc.
- Turnkey contracts
  - Power plants, pump stations, water treatment plants, heating plants, airports, etc.
- Consulting services
  - Project preparation & implementation, site supervision, detailed design, knowledge products, policy/advisory, staff consultants
- Nonconsulting services
  - · Surveys, training, translation, event management