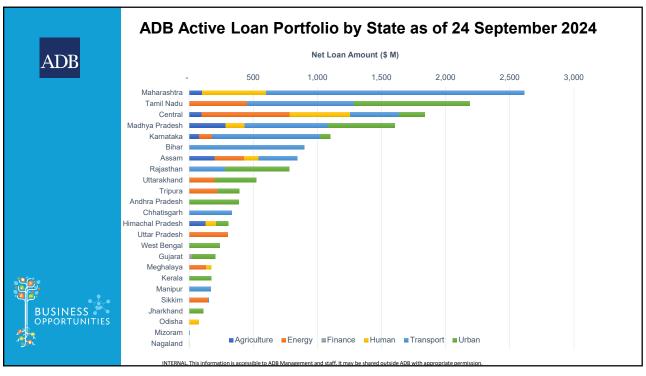

The views expressed in this presentation are the views of the author/s and do not necessarily reflect the views or policies of the Asian Development Bank, or its Board of Governors, or the governments they represent. ADB does not guarantee the accuracy of the data included in this presentation and accepts no responsibility for any consequence of their use. The countries listed in this presentation do not imply any view on ADB's part as to sovereignty or independent status or necessarily conform to ADB's terminology.



ADB Operations

BUSINESS











ADB

## Why pursue ADB funded contracts?

- Assured financing for goods, works, and services
- Gateway to new opportunities in fast growing economies across multiple sectors
- ADB's operations are rapidly growing
- Internationally accepted fair and transparent procurement procedures
- Strong integrity oversight

BUSINESS OPPORTUNITIES

INTERNAL. This information is accessible to ADB Management and staff. It may be shared outside ADB with appropriate permission.



BUSINESS OPPORTUNITIES

## Types of business opportunities

- Supply of goods
  - o Machinery, equipment, computers, furniture
- Civil works
  - o Roads, railways, bridges, irrigation canals, schools, etc.
- Turnkey contracts
  - Power plants, pump stations, water treatment plants, heating plants, airports, etc.
- Consulting