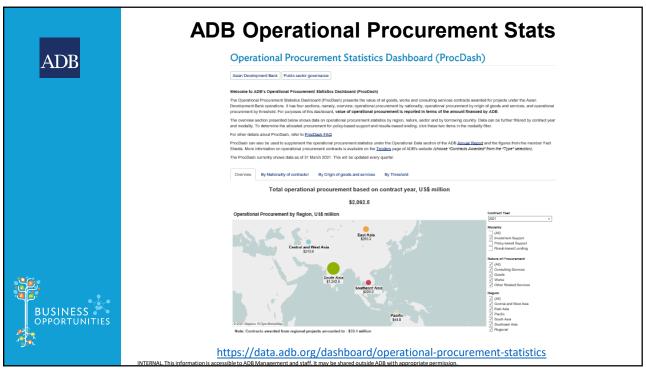

information is accessible to ADB Management and staff. It may be shared outside ADB with appropriate permission.



BUSINESS OPPORTUNITIES

## Types of business opportunities

- Supply of goods
  - o Machinery, equipment, computers, furniture
- Civil works
  - o Roads, railways, bridges, irrigation canals, schools, etc.
- Turnkey contracts
  - Power plants, pump stations, water treatment plants, heating plants, airports, etc.
- Consulting services
  - Project preparation & implementation, site supervision, detailed design, knowledge products, policy/advisory, staff consultants
- Nonconsulting services
  - · Surveys, training, translation, event management

NTERNAL. This information is accessible to ADB Management and staff. It may be shared outside ADB with appropriate permission.

9