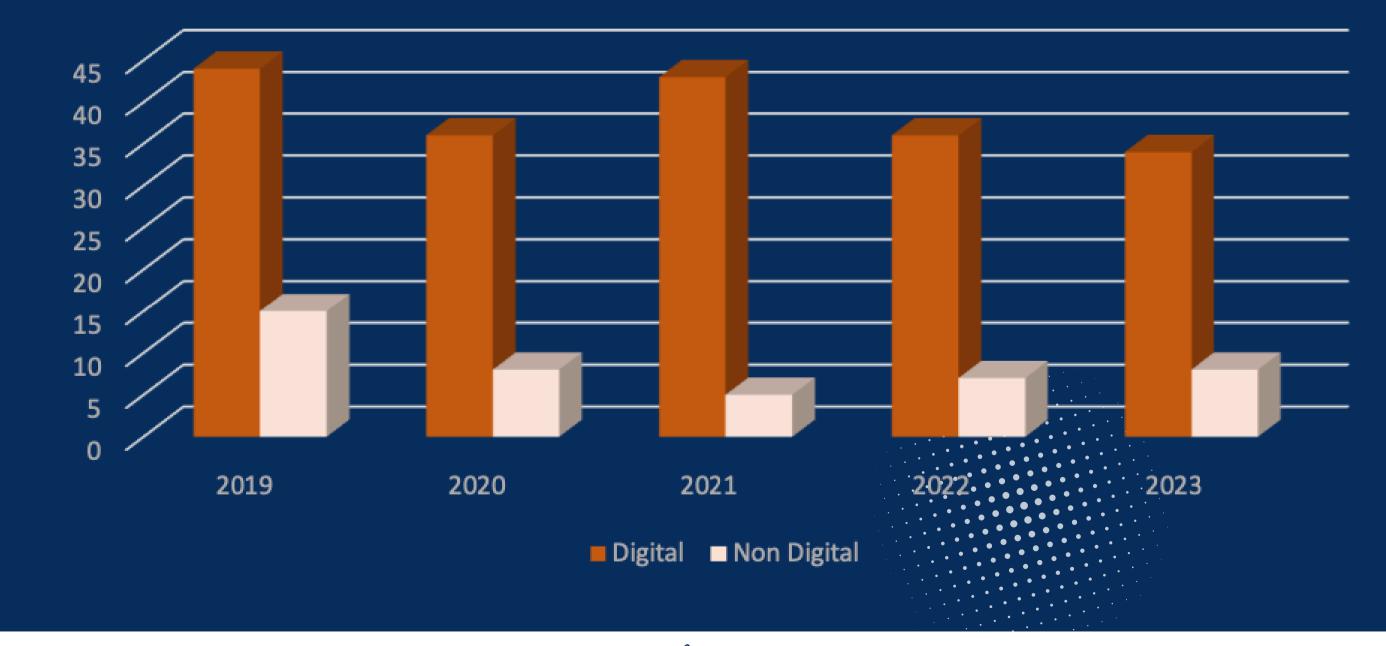

# COACHING CUNIC PARICIPANIS SINCE 2018

### COACHING CLINIC UMKM JABAR 2019 - 2023