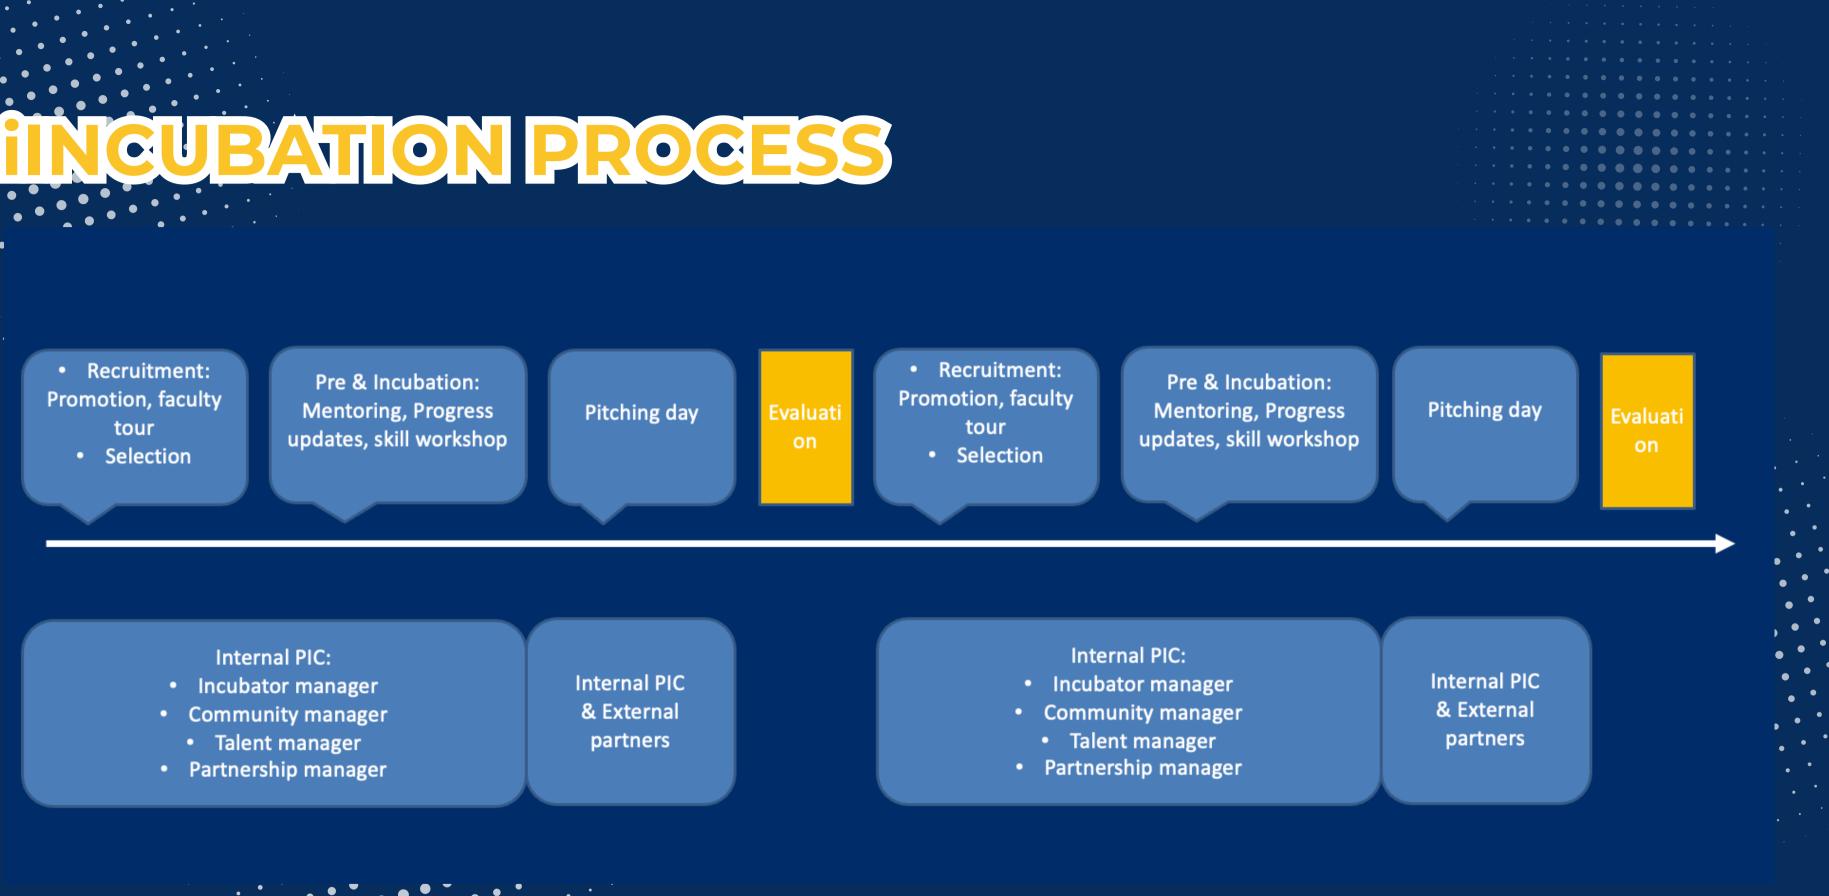

### INCUBATION PROGRAM 2 Batches/year 70% ITB 30% external

**COACHING CLINIC** 

2 Batches/year 100% external Coaches: MBA ITB Students

#### **COLLABORATIVE PROGRAM** Co-Incubation, Pitching day, competition, workshop/seminar

# **INCUBATION CURRICULUM**

| Time   | Agenda                                                                                                             | Time    |          |
|--------|--------------------------------------------------------------------------------------------------------------------|---------|----------|
| Week 1 | Startup Trend and Landscape for 2023 - 2024; Bi-weekly Mentoring                                                   | Week 7  | Pr       |
| Week 2 | DISC Personality Profiling                                                                                         | Week 8  | Ma       |
| Week 3 | Metric at every stages (finance and non finance), how much traction do I need to raise money?; Bi-weekly Mentoring | Week 9  | Le       |
| Week 4 | Talent Mapping & Team Development; OKR Set-Up & Monthly Check-Up                                                   | Week 10 | Ho<br>Me |
| Week 5 | Shareholders plan, How to make cap table, Founders Agreement; Bi-weekly Mentoring                                  | Week 11 | Di       |
| Week 6 | Unit Economics; Finance Coaching                                                                                   | Week 12 | Ba       |

#### Agenda

Pricing Strategy & Business Model Building; Bi-weekly Mentoring

Market Validation; Monthly Check-Up

egal for Business Growth; Finance Coaching

How to bring a product to market (Go to market strategy); Bi-weekly Mentoring

Digital Marketing & Content Creation

Bandung Startup Pitching Day; Monthly Check-Up

### **INCUBATION PLATFORM**