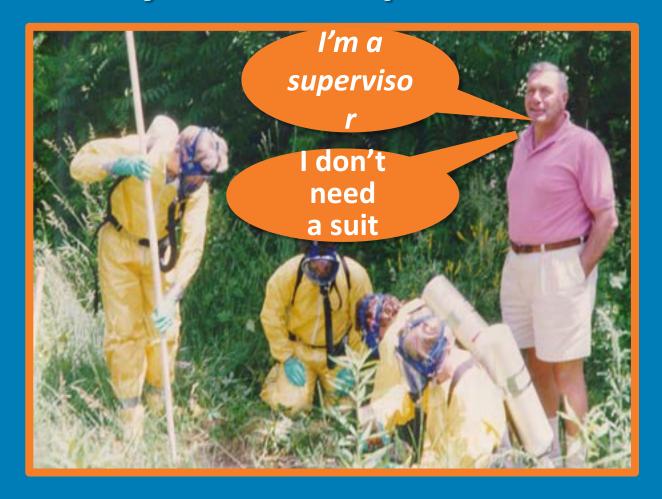

## Safety Leadership

"The lowest level of safety a Supervisor shows ... is the highest level you can expect from your workforce."