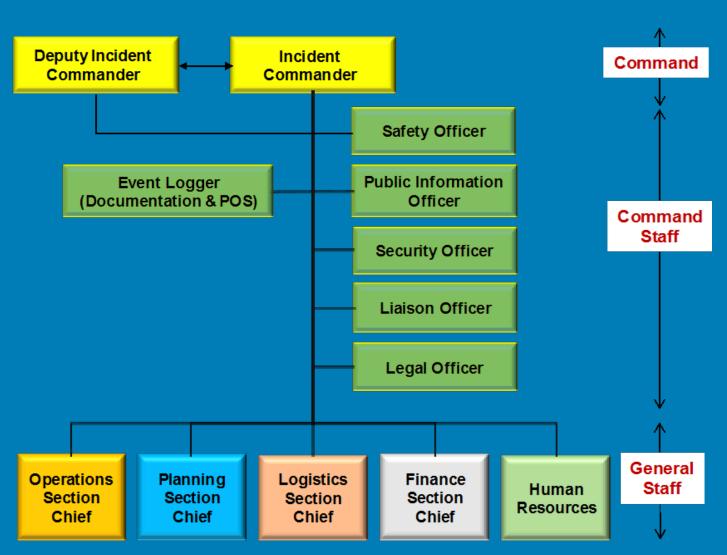

## **Incident Command System - ICS**

Internationally recognized "ICS"

- Standardized roles
- Common terminology
- Scalable up or down...

## ICS core positions ...

**COMMAND** 

Overall Responsibility

**OPERATIONS** 

**Direct Actions** 

**PLANNING** 

Prepare Action Plans

**LOGISTICS** 

**Support Plans** 

FINANCE/ADMIN

Accounting & Procurement