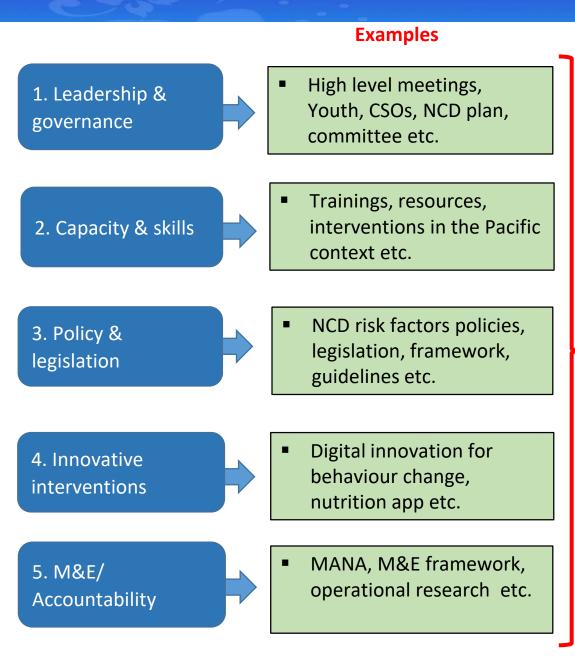

ommunity (SPC) & Public Health Division

- International development organisation/Principal scientific and technical organisation
- Owned and governed by 27 Member Countries and Territories since 1947
- 9 Divisions within SPC



- 1. NCD prevention and control
- 2. Surveillance, preparedness and response
- 3. Clinical services
- 4. Laboratory services
- 5. Health system strengthening

To promote population health and well-being



### **NCDs in the Pacific**











## **Regional commitments, progress and challenges**



- Disproportionate investment: weak implementation and actions
- Escalating challenges on NCDs: environmental & commercial factors
- Emerging issues affecting NCDs: climate change, natural disasters, COVID-19 pandemic

### SPC's Key Strategic Priorities to tackle NCDs



# **Innovation and technology** GRAPHIC DESIGN STREET ART CONTEST FOR YOUTH AGED 18 TO 30 YEARS OLD F1. Reducing sal onsumption F2. Trans-fats F3. Unhealthy food marketing to children F4. Food fiscal F5. Healthy food policies in schoo F6. Food-based dietary guidelines



#### **Pacific Regional Health Architecture**