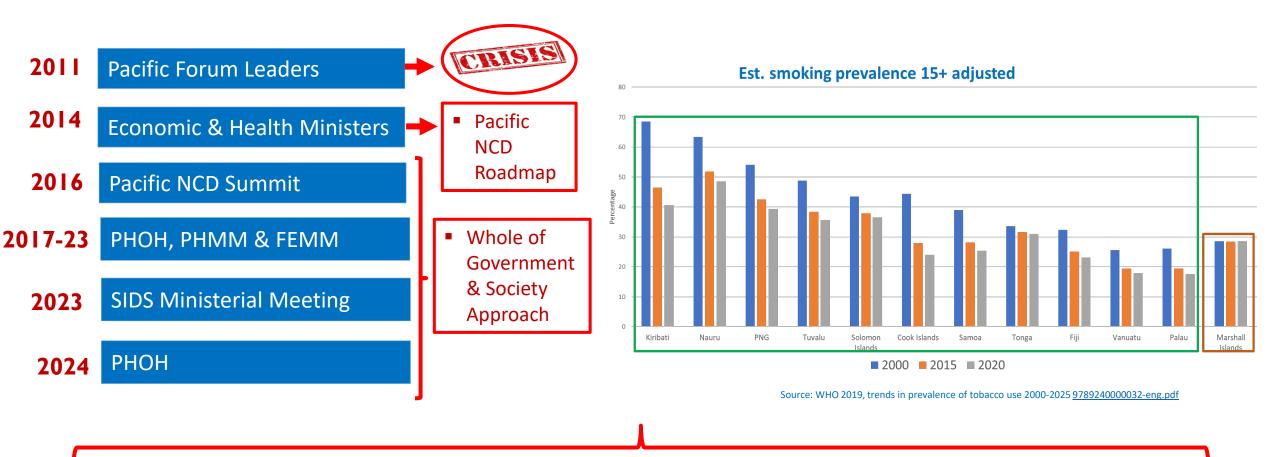

## **Regional commitments, progress and challenges**

- Disproportionate investment: weak implementation and actions
- Escalating challenges on NCDs: environmental & commercial factors
- Emerging issues affecting NCDs: climate change, natural disasters, COVID-19 pandemic