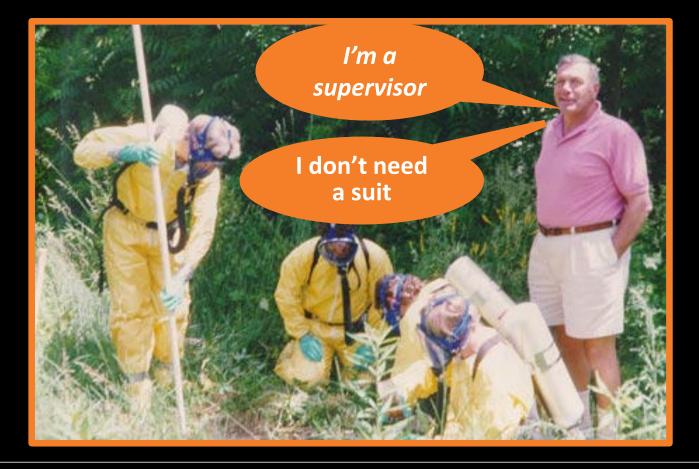

#### Safety Leadership

"The lowest level of safety a Supervisor shows ... is the highest level you can expect from your workforce."

> SAFETY SYSTEMS. OPERATIONAL EXCELLENCE.