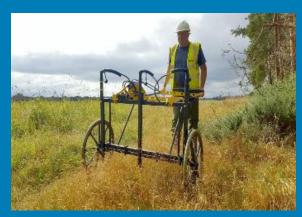

#### **UXO Survey Methodologies:**

- Historical Research
- Ground Penetrating Radar (GPR)
- Electromagnetic Induction (EMI)
- Magnetometers
- Seismic Acoustic Surveys (various)
- Advanced Imaging (various)
- Chemical Signature Detection
- Preferred:
  - Autonomous Vehicle Mounted
  - Multi-sensor Units
  - Multiple Survey Passes