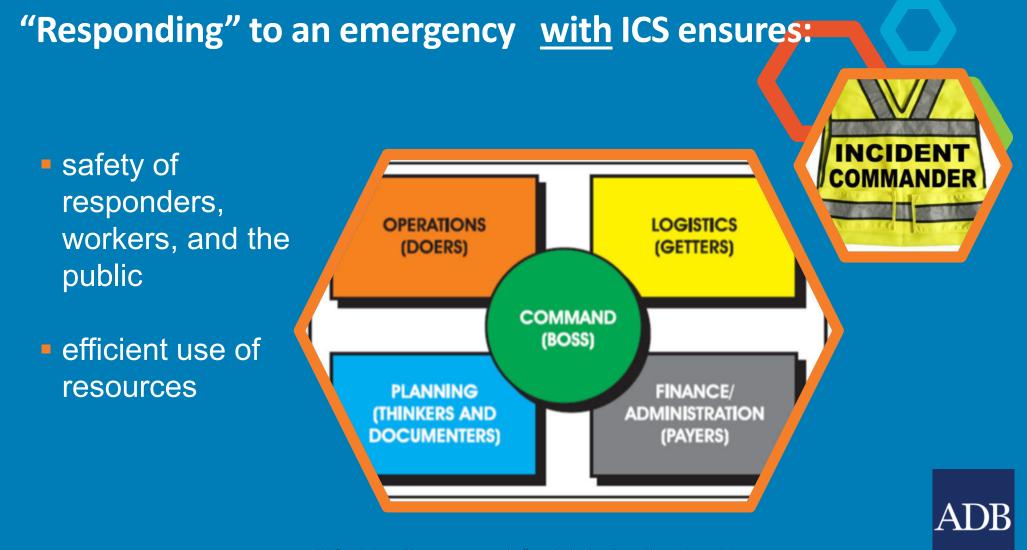

### **Incident Command System - ICS**

#### Internationally recognized "ICS"

- Standardized roles
- Common terminology
- Scalable up or down...

# "Reacting" to an emergency without ICS...

- Lacks accountability
- Has poor communication
- Unsystematic planning
- Unable to efficiently integrate responders
- "Un-even" Playing Field !

ADB

#### **ICS core positions ...**

#### ICS is Scalable ...