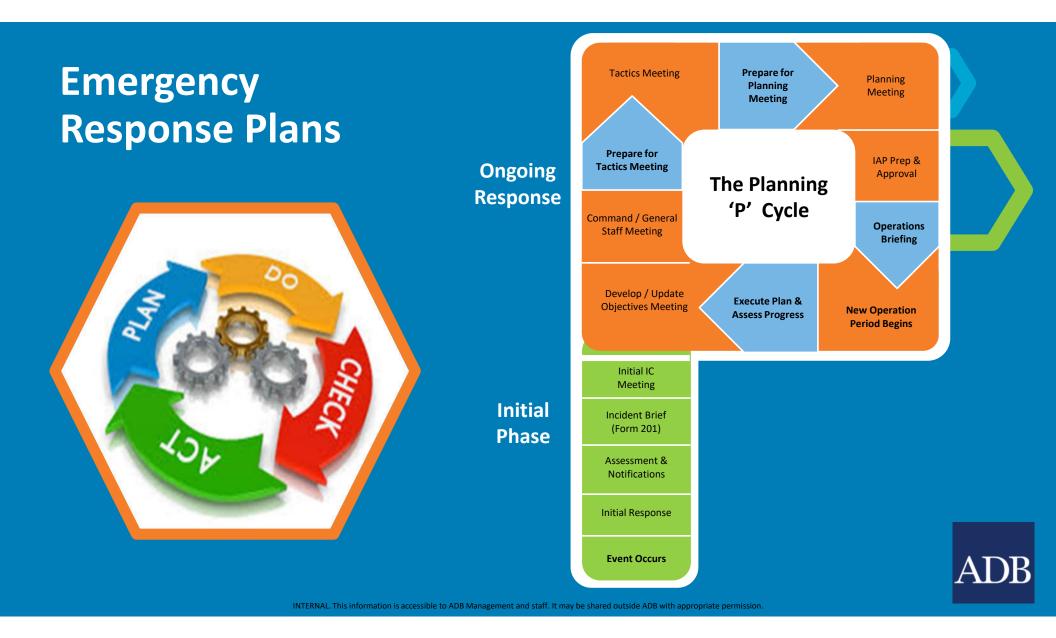

# **Emergency Response Plans**

What are the basic elements of an emergency response plan?

Communication and ERP Activation are critical components of the emergency response.