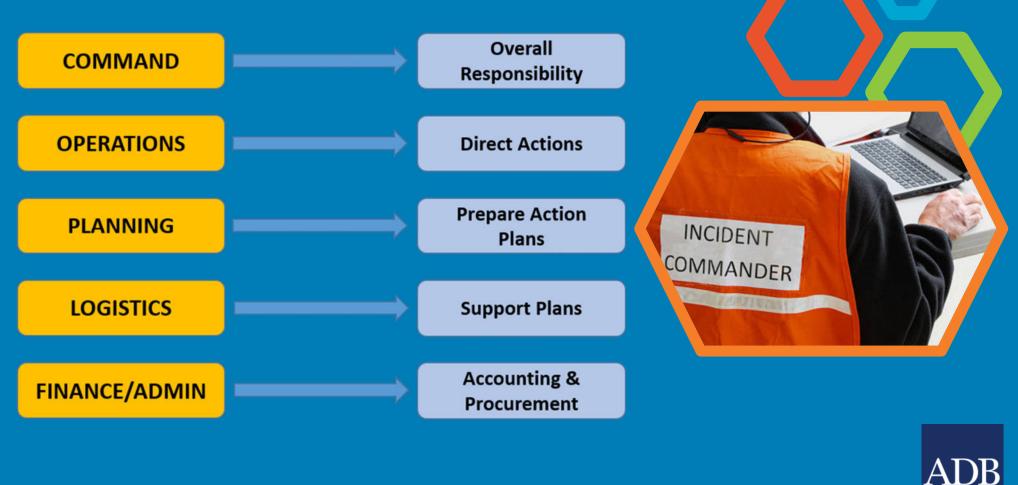

# ICS core roles...

| Function                   | Description                                                                                                                                                        |  |  |  |
|----------------------------|--------------------------------------------------------------------------------------------------------------------------------------------------------------------|--|--|--|
| Incident<br>Command        | <ul> <li>Establishes incident objectives, strategies, and priorities.</li> <li>Assume overall responsibility for the incident.</li> </ul>                          |  |  |  |
| Operations                 | <ul> <li>Determines tactics and resources for achieving objectives.</li> <li>Directs the tactical response.</li> </ul>                                             |  |  |  |
| Planning                   | <ul><li>Collects and analyzes information.</li><li>Provides engineering and technical support.</li></ul>                                                           |  |  |  |
| Logistics                  | <ul><li>Provides resources and needed services.</li><li>Tracks resources.</li></ul>                                                                                |  |  |  |
| Finance/<br>Administration | <ul><li>Accounts for expenditures, claims, and compensation.</li><li>Procures needed resources.</li></ul>                                                          |  |  |  |
| Event Logger               | <ul> <li>Collects information including # of persons on scene.</li> <li>Maintains documentation.</li> <li>All personnel shall maintain a log of events.</li> </ul> |  |  |  |