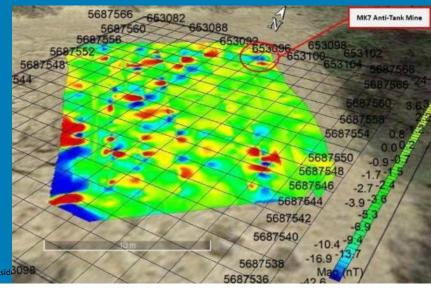

# UXO Unexploded Ordnance

Key Risk Assessment considerations:

- Known UXO
- Suspected UXO
- Chance UXO Finds
- Blasting Caps Armed vs Unarmed
   All have high risk
- Survey Technologies
- Mitigation, Removal & Disposal

#### **UXO Survey Methodologies:**

- Historical Research
- Ground Penetrating Radar (GPR)
- Electromagnetic Induction (EMI)
- Magnetometers
- Seismic Acoustic Surveys (various)
- Advanced Imaging (various)
- Chemical Signature Detection
- Preferred:
  - Autonomous Vehicle Mounted
  - Multi-sensor Units
  - Multiple Survey Passes