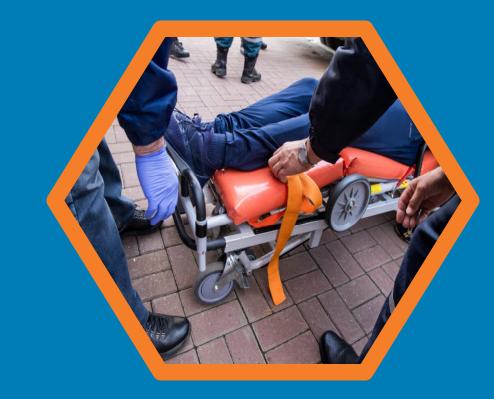

---|--------------------|---------------------|----------------|----------------------|--|
|            |                    | Slightly<br>Harmful | Harmful        | Extremely<br>Harmful |  |
| Likelihood | Likely             | Medium<br>Risk      | High Risk      | Extreme<br>Risk      |  |
|            | Unlikely           | Low Risk            | Medium<br>Risk | High Risk            |  |
|            | Highly<br>Unlikely | Negligible<br>Risk  | Low Risk       | Medium<br>Risk       |  |







MODULE 7 **Emergency Preparedness** and **Response** 

# Understand the best practices involved in emergency management.



**Emergency Classification Level 1- Minor** 

> Any unplanned HSS incident that can be managed with on-site resources.



#### **Emergency Classification Level 2 - Severe**



Any uncontrolled HSS event that is contained on-site but requires external assistance and has the potential to escalate...



**Emergency Classification Level 3 – Major/Extreme** 

This is an uncontrolled crisis-level event that has serious effects beyond the site, and requires external resources typically utilized in a large-scale emergency.



### **Incident Command System - ICS**

#### Internationally recognized "ICS"

- Standardized roles
- Common terminology
- Scalable up or down...





# "Reacting" to an emergency without ICS...

- Lacks accountability
- Has poor communication
- Unsystematic planning
- Unable to efficiently integrate responders
- "Un-even" Playing Field !



ADB



#### **ICS core positions ...**



#### ICS is Scalable ...



# ICS core roles...

| Function