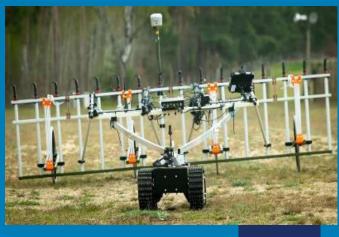

#### **UXO Survey Methodologies:**

- Historical Research
- Ground Penetrating Radar (GPR)
- Electromagnetic Induction (EMI)
- Magnetometers
- Seismic Acoustic Surveys (various)
- Advanced Imaging (various)
- Chemical Signature Detection
- Preferred:
  - Autonomous Vehicle Mounted
  - Multi-sensor Units
  - Multiple Survey Passes