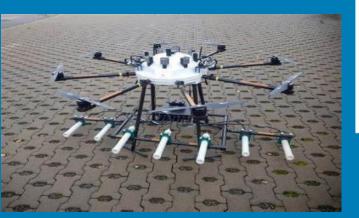

#### **UXO Survey Methodologies:**

- Historical Research
- Ground Penetrating Radar (GPR)
- Electromagnetic Induction (EMI)
- Magnetometers
- Seismic Acoustic Surveys (various)
- Advanced Imaging (various)
- Chemical Signature Detection
- Preferred:
  - Autonomous Vehicle Mounted
  - Multi-sensor Units
  - Multiple Survey Passes