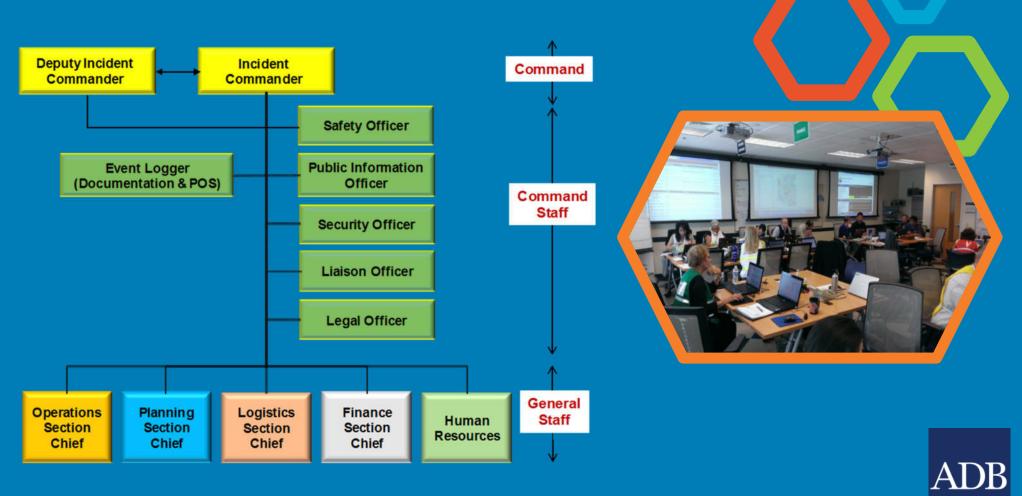

#### **Placemats for Response Personnel**

| Incident Management Team (IMT)                                                                                                                                                                                                                                                                                                        |                                                                                                                                                                                                                                                                                                                                                                                                             |  |  |  |  |
|---------------------------------------------------------------------------------------------------------------------------------------------------------------------------------------------------------------------------------------------------------------------------------------------------------------------------------------|-------------------------------------------------------------------------------------------------------------------------------------------------------------------------------------------------------------------------------------------------------------------------------------------------------------------------------------------------------------------------------------------------------------|--|--|--|--|
| Emergency Response Placemat                                                                                                                                                                                                                                                                                                           |                                                                                                                                                                                                                                                                                                                                                                                                             |  |  |  |  |
| Title / Role                                                                                                                                                                                                                                                                                                                          | Division / Location                                                                                                                                                                                                                                                                                                                                                                                         |  |  |  |  |
| Incident Commander                                                                                                                                                                                                                                                                                                                    | Corporate / Head Office (Calgary)                                                                                                                                                                                                                                                                                                                                                                           |  |  |  |  |
| Reporting                                                                                                                                                                                                                                                                                                                             | Notifications / Communications                                                                                                                                                                                                                                                                                                                                                                              |  |  |  |  |
| Reports to:<br>Crisis Management Team Leader<br>Minimum Direct Reports:<br>Operations Section Chief<br>Planning Section Chief<br>Logistics Section Chief<br>Finance & Admin Section Chief<br>Additional Direct Reports:<br>Crisis Advisor<br>Crisis Advisor<br>Legal Advisor<br>EHS Officer<br>Liaison Officer<br>Information Officer | Internal:<br>• Emergency Management Support Team<br>(EMST) through the EMST Director<br>• Incident Management Team (mobilize)<br>• Internal response resources<br>• Available off-duty personnel<br>• Others as required<br>External:<br>• Mutual aid partners and third-party<br>response contractors<br>• Alberta Energy Regulator (AER)<br>• Health Authority<br>• OH&S/WCB<br>• Ministry of Environment |  |  |  |  |
| ICS Form Requirements                                                                                                                                                                                                                                                                                                                 |                                                                                                                                                                                                                                                                                                                                                                                                             |  |  |  |  |
| <ul> <li>Section 7.1.1 ICS 201 – Incident Briefing (Initial Incident Commander</li> <li>Section 7.1.2 ICS 202 – Incident Objectives</li> </ul>                                                                                                                                                                                        |                                                                                                                                                                                                                                                                                                                                                                                                             |  |  |  |  |

- Section 7.1.3 ICS 203 Organization Assignment List
- Section 7.1.12 ICS 214 Activity Log

|             | T Incident Commander (IC) is the overall Person-in-Charge of the emergency response for all<br>, 2 & 3 classified emergencies occurring at any AltaGas sites and facilities.                                                                                                                                                                                                                                                                                                                                                                                                                                                                                                                                                                                                                                                                                                                                          |
|-------------|-----------------------------------------------------------------------------------------------------------------------------------------------------------------------------------------------------------------------------------------------------------------------------------------------------------------------------------------------------------------------------------------------------------------------------------------------------------------------------------------------------------------------------------------------------------------------------------------------------------------------------------------------------------------------------------------------------------------------------------------------------------------------------------------------------------------------------------------------------------------------------------------------------------------------|
| •<br>•<br>• | Establish an Incident Command Post<br>Establish ICS organization needed to manage the incident<br>Approve and authorize the implementation of an Incident Action Plan<br>Coordinate activity for all Command and General Staff<br>Coordinate with key people and officials                                                                                                                                                                                                                                                                                                                                                                                                                                                                                                                                                                                                                                            |
|             | Initial Actions                                                                                                                                                                                                                                                                                                                                                                                                                                                                                                                                                                                                                                                                                                                                                                                                                                                                                                       |
| Confir      | m the Level of Emergency and Immediate Response Requirements                                                                                                                                                                                                                                                                                                                                                                                                                                                                                                                                                                                                                                                                                                                                                                                                                                                          |
| •           | <ul> <li>Obtain incident briefing from Operations Section Chief or Site Control Room <ul> <li>If first point of contact regarding an emergency, try to establish communications with the person who reported the emergency and complete the Section 2.3 Initial Communication With The AER</li> <li>If the BST has not been activated and you are the first point of contact for the BST, notify an activate the Operations Section Chief and establish the EOC.</li> <li>Confirm the Emergency Level and communicate the Emergency Level to all responders.</li> <li>Gather details of the incident/emergency and evaluate the severity of the situation.</li> <li>Confirm the size and location of the response zones. Reference: <ul> <li>Section 6.4 Emergency Planning Zones,</li> <li>Section 4.1 Isolation And Monitoring, and</li> <li>Section 4.2 Evacuation And Sheltering</li> </ul> </li> </ul></li></ul> |