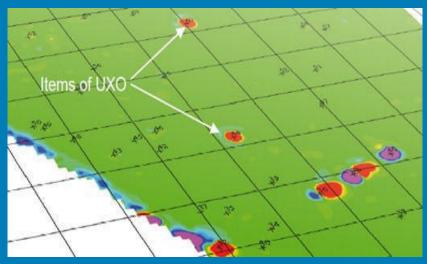

# UXO Unexploded Ordnance

Key Risk Assessment considerations:

- Known UXO
- Suspected UXO
- Chance UXO Finds
- Blasting Caps Armed vs Unarmed
   All have high risk
- Survey Technologies
- Mitigation, Removal & Disposal

#### **UXO Survey Methodologies:**

- Historical Research
- Ground Penetrating Radar (GPR)
- Electromagnetic Induction (EMI)
- Magnetometers
- Seismic Acoustic Surveys (various)
- Advanced Imaging (various)
- Chemical Signature Detection
- Preferred:
  - Autonomous Vehicle Mounted
  - Multi-sensor Units
  - Multiple Survey Passes