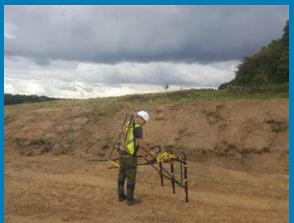

#### **UXO Survey Methodologies:**

- Historical Research
- Ground Penetrating Radar (GPR)
- Electromagnetic Induction (EMI)
- Magnetometers
- Seismic Acoustic Surveys (various)
- Advanced Imaging (various)
- Chemical Signature Detection
- Preferred:
  - Autonomous Vehicle Mounted
  - Multi-sensor Units
  - Multiple Survey Passes