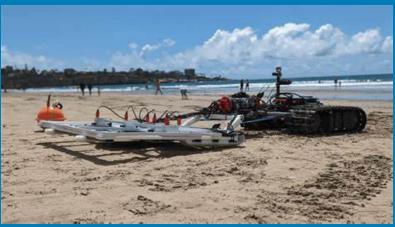

#### **UXO Survey Methodologies:**

- Historical Research
- Ground Penetrating Radar (GPR)
- Electromagnetic Induction (EMI)
- Magnetometers
- Seismic Acoustic Surveys (various)
- Advanced Imaging (various)
- Chemical Signature Detection
- Preferred:
  - Autonomous Vehicle Mounted
  - Multi-sensor Units
  - Multiple Survey Passes