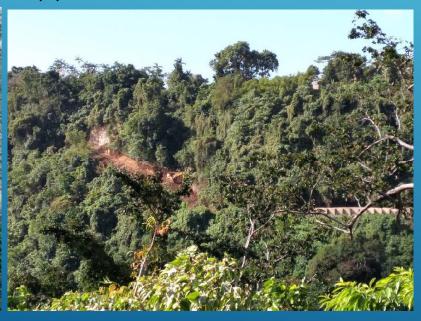

### **Case Study – Vanuatu**

- » Project Vanuatu Energy Access Project
  - Construction of a hydro power plant on Malekula island and the transmission line to the existing power station (22 km)
  - Extension of electricity grid on Santo island (45km)
- » Issue
  - Earthquake caused a landslide which buried the headrace pipes under construction