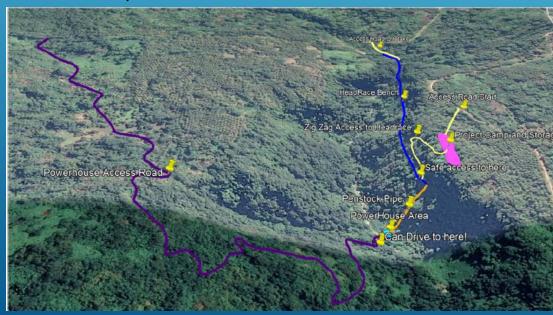

### **Case Study – Vanuatu**

- » Project Vanuatu Energy Access Project
  - Construction of a hydro power plant on Malekula island and the transmission line to the existing power station (22 km)
  - Extension of electricity grid on Santo island (45km)
- » Issue
  - Earthquake caused a landslide which buried the headrace pipes under construction