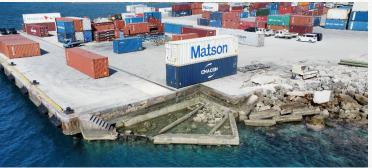

### **Issues:**

- Safety audit was conducted by SPC and identified serious health and safety hazards, related to the poor condition of the container yard.
- Limited capital resources
- Limitation in size of vessels able to call in as international cargo terminal was only 110m long
- Deteriorated infrastructure due to lack of maintenance and investment