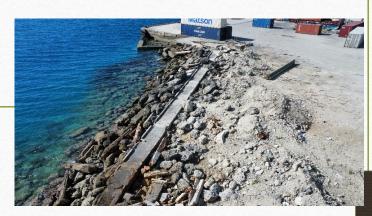

## Case study 1: Nuku'alofa Port Upgrade Project

- The Nuku'alofa Port Upgrade Project is an ADB supported project to rehabilitate and streamline operations at the Queen Salote Wharf in Nuku'alofa, Tonga.
- The Queen Salote Wharf (referred to here as Nukualofa Port) is the only international wharf receiving international cargo at the main island of Tongatapu

### **Issues:**

- Safety audit was conducted by SPC and identified serious health and safety hazards, related to the poor condition of the container yard.
- Limited capital resources
- Limitation in size of vessels able to call in as international cargo terminal was only 110m long
- Deteriorated infrastructure due to lack of maintenance and investment