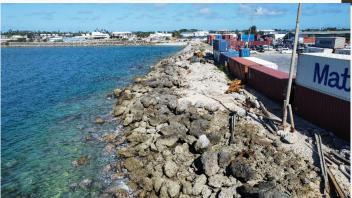

## Case study 1: Nuku'alofa Port Upgrade Project

- The Nuku'alofa Port Upgrade Project is an ADB supported project to rehabilitate and streamline operations at the Queen Salote Wharf in Nuku'alofa, Tonga.
- The Queen Salote Wharf (referred to here as Nukualofa Port) is the only international wharf receiving international cargo at the main island of Tongatapu

### Outcome:

- Capacity and Operations of Nuku'alofa Port improved
- Container throughput capacity increase.
- Maximize the length of vessels calling into the port
- Provide safer, more reliable and more affordable transport infrastructure and services in Tonga