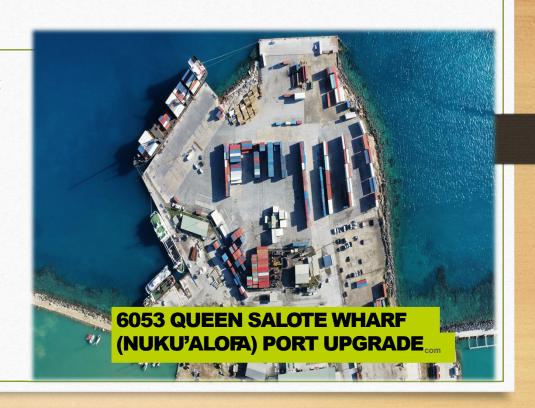

## Case study 1: Nuku'alofa Port Upgrade Project

- The Nuku'alofa Port Upgrade Project is an ADB supported project to rehabilitate and streamline operations at the Queen Salote Wharf in Nuku'alofa, Tonga.
- The Queen Salote Wharf (referred to here as Nukualofa Port) is the only international wharf receiving international cargo at the main island of Tongatapu

### Nukualofa Port Upgrade Project