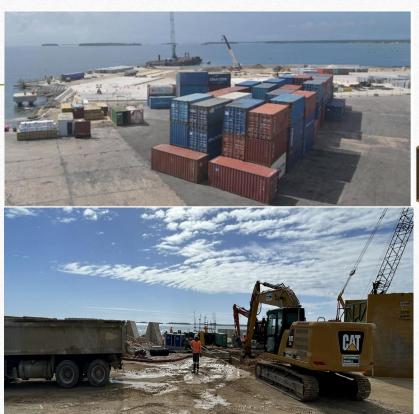

## Case study 1: Nuku'alofa Port Upgrade Project

- The Nuku'alofa Port Upgrade Project is an ADB supported project to rehabilitate and streamline operations at the Queen Salote Wharf in Nuku'alofa, Tonga.
- The Queen Salote Wharf (referred to here as Nukualofa Port) is the only international wharf receiving international cargo at the main island of Tongatapu

### Outcome:

- Capacity and Operations of Nuku'alofa Port improved
- Container throughput capacity increase.
- Maximize the length of vessels calling into the port
- Provide safer, more reliable and more affordable transport infrastructure and services in Tonga