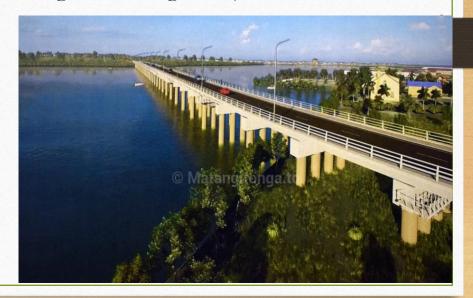

## Case study 2: Fanga'uta Bridge Project

#### • Issue:

- > Traffic congestion
- Limited emergency escape route during disasters

#### » Outcome

- Provide reduced traffic congestion and shorter journey for people living and/or travelling to the southern parts of Tongatapu
- Provide an evacuation route to people in vulnerable areas in the event of a tsunami and extreme weather condition