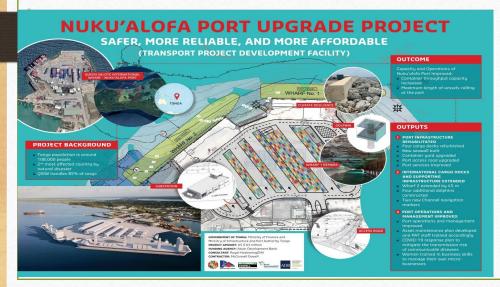

## Case study 1: Nuku'alofa Port Upgrade Project

- The Nuku'alofa Port Upgrade Project is an ADB supported project to rehabilitate and streamline operations at the Queen Salote Wharf in Nuku'alofa, Tonga.
- The Queen Salote Wharf (referred to here as Nukualofa Port) is the only international wharf receiving international cargo at the main island of Tongatapu

### **Issues:**

- Safety audit was conducted by SPC and identified serious health and safety hazards, related to the poor condition of the container yard.
- Limited capital resources
- Limitation in size of vessels able to call in as international cargo terminal was only 110m long
- Deteriorated infrastructure due to lack of maintenance and investment

### Outcome:

- Capacity and Operations of Nuku'alofa Port improved
- Container throughput capacity increase.
- Maximize the length of vessels calling into the port
- Provide safer, more reliable and more affordable transport infrastructure and services in Tonga