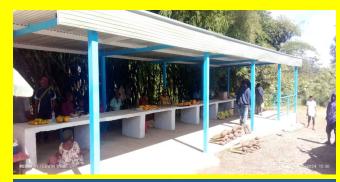

### POSITIVE OUTCOMES AFTER HYGENIC INTERVENTIONS

- Designs undertaken with additional Funding sort through State Funding (GoPNG) under Variations
- Proper Elevated Market Benches to prevent intrusion of Dirt, Dust and Bacteria
- Clean Water Supply to prevent contamination of market produce and avoid walking long distances to fetch water
- Proper Toilets = proper disposal of Human Waste reducing risk of disease

# SUBCASE 1: BEFORE AND AFTER PICTORIAL ILLUSTRATIONS – MARKET STALLS

INTERNAL. This information is accessible to ADB Management and staff. It may be shared outside ADB with appropriate permission.