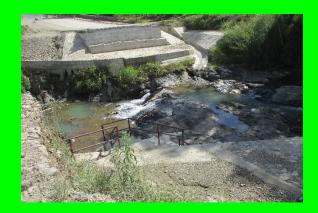

# SUBCASE 2: BEFORE AND AFTER PICTORIAL ILLUSTRATIONS – WASH BAYS WITH RAILS

### **UNSAFE ACCESS & WASH BAYS**

- Risk of Slip, Trip and Fall injuries were common for females doing laundry due to steepness and unstable soil condition
- Risk of Drowning of infants and children was high due to slippery conditions
- Flash Flooding Upstream did result in people being swept away whilst struggling to escape

### POSITIVE OUTCOMES AFTER INTERVENTIONS

- More stable foundation walkway provided
- No need to go into river or too close to river as concrete slab provided at safe distance for laundry
- Handrail can assist provide support during unsuspected flash flood and support with load movements.