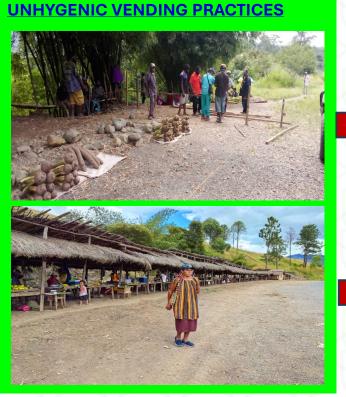

### **UNHYGENIC VENDING PRACTICES**

- SIPs captured under the Loan Covenant but No proper Designs, Drawings and Cost allocated in the BOQ.
- Vendors previously sell market produce on the ground attracting dust, dirt, bacteria and contagious diseases
- Vendors fetched Dirty Water with Buckets sometimes at a far distance to wash and freshen Market Produce
- Vendors relieved themselves in nearby bushes where flies transmit disease