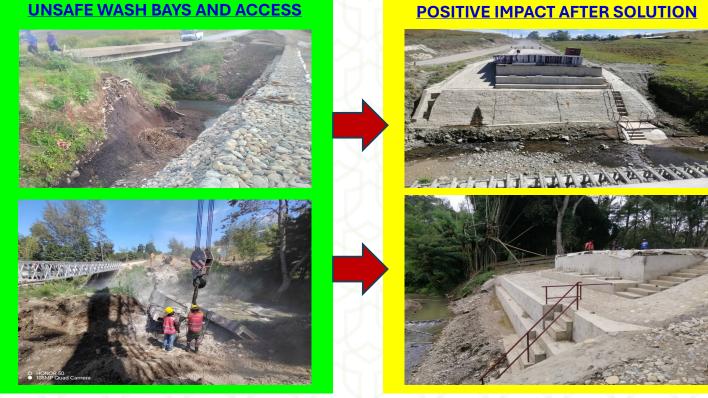

### **UNSAFE ACCESS & WASH BAYS**

- Risk of Slip, Trip and Fall injuries were common for females doing laundry due to steepness and unstable soil condition
- Risk of Drowning of infants and children was high due to slippery conditions
- Flash Flooding Upstream did result in people being swept away whilst struggling to escape

### POSITIVE OUTCOMES AFTER INTERVENTIONS

- More stable foundation walkway provided
- No need to go into river or too close to river as concrete slab provided at safe distance for laundry
- Handrail can assist provide support during unsuspected flash flood and support with load movements.

# SUBCASE 2: BEFORE AND AFTER PICTORIAL ILLUSTRATIONS – WASH BAYS WITH RAILS

### SUBCASE 2 (CONT'D): BEFORE AND AFTER PICTORIAL ILLUSTRATIONS – WASH BAYS WITH RAILS

#### **POSITIVE IMPACT AFTER SOLUTION**