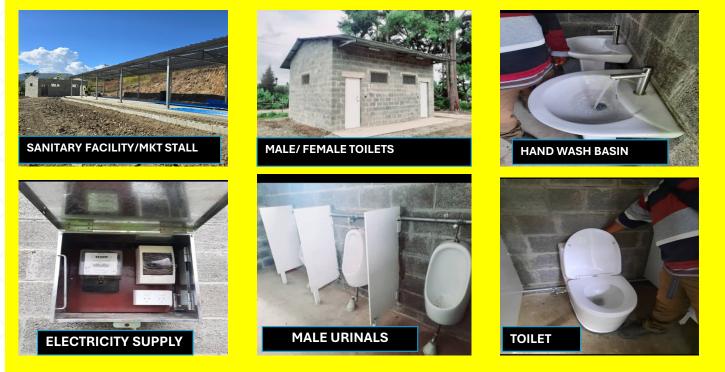

### SUBCASE 1 (CONT'D): BEFORE AND AFTER PICTORIAL ILLUSTRATIONS – SANITARY FACILTIES

#### **POSITIVE IMPACT AFTER SOLUTION**

SUBCASE 2: Improved SAFETY through Provision of Gender Friendly Infrastructure - Access Steps and Hand Rails to Wash Bays near Bridge Sites under SHHIP -Tranche 2 (BRIDGE WORKS)

### POSITIVE OUTCOMES AFTER HYGENIC INTERVENTIONS

- Designs undertaken with additional Funding sort through State Funding (GoPNG) under Variations
- Proper Elevated Market Benches to prevent intrusion of Dirt, Dust and Bacteria
- Clean Water Supply to prevent contamination of market produce and avoid walking long distances to fetch water
- Proper Toilets = proper disposal of Human Waste reducing risk of disease