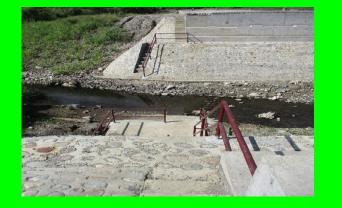

### SUBCASE 2 (CONT'D): BEFORE AND AFTER PICTORIAL ILLUSTRATIONS – WASH BAYS WITH RAILS

### **UNSAFE ACCESS & WASH BAYS**

- Risk of Slip, Trip and Fall injuries were common for females doing laundry due to steepness and unstable soil condition
- Risk of Drowning of infants and children was high due to slippery conditions
- Flash Flooding Upstream did result in people being swept away whilst struggling to escape

### POSITIVE OUTCOMES AFTER INTERVENTIONS

- More stable foundation walkway provided
- No need to go into river or too close to river as concrete slab provided at safe distance for laundry
- Handrail can assist provide support during unsuspected flash flood and support with load movements.