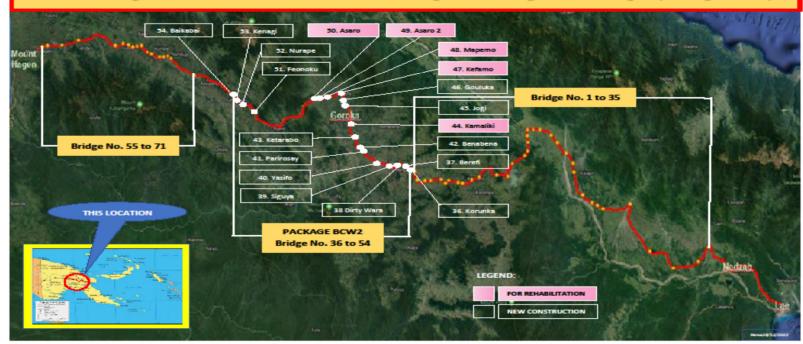

#### LOCATION MAP

Sustainable Highlands Highway Investment Program (SHHIP), Tranche 2 Detailed Design, Construction and Rehabilitation of Bridges from Henganofi to Mangiro (Package BCW2)