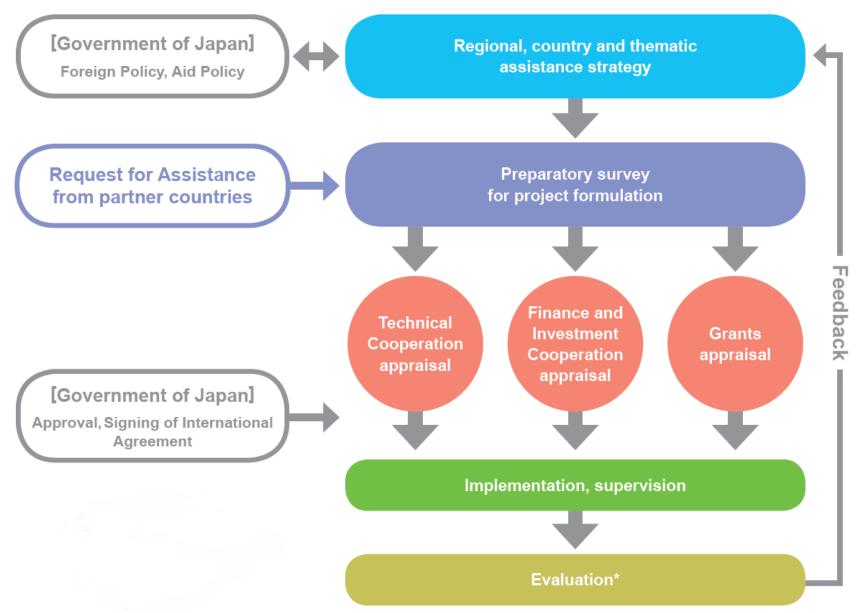

nomic
  Development
- V People-to-People
  Exchanges and Human
  Resource Development









# JICA operations in Pacific Region



### JICA's Cooperation

### **Technical Cooperation**

Dispatch of Japanese experts and acceptance of training participants and students to disseminate Japanese technologies and knowledge.

#### **Grant Aid**

Financial assistance with no repayment obligation; it mainly targets developing countries with low levels of income.

# Finance and Investment Cooperation

Lending and investing of funds under concessional terms to developing countries for their development.

#### **Others**

JICA's volunteers / Citizen Participation/ Public-Private Partnerships, etc.













# **Key Project Partners**



### JICA's Operational Flow for Cooperation Project Cycle



### Programs by Region (FY2022)

### The Pacific

Shaping a Sustainable Future of Pacific Island Countries



| Total value | of JICA | programs | by | country |
|-------------|---------|----------|----|---------|
|-------------|---------|----------|----|---------|

| Palau                             | ¥3,154 million |
|-----------------------------------|----------------|
| Vanuatu                           | ¥1,391 million |
| Papua New Guinea                  | ¥862 million   |
| Tonga                             | ¥651 million   |
| Fiji                              | ¥609 million   |
| Marshall Islands                  | ¥547 million   |
| Solomon Islands                   | ¥332 million   |
| Samoa                             | ¥322 million   |
| Federated States of<br>Micronesia