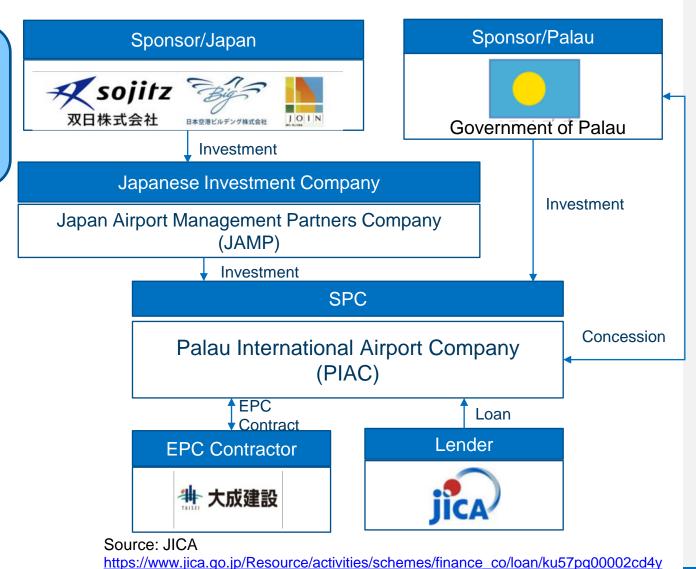

### Private-Sector Investment Finance Project in Palau

Renovation, Expansion and Management Project of Palau International Airport

(Signed in April 2019)

Source: TAISEI CORPORATION

https://www.taisei.co.jp/about\_us/wn/2019/190419\_4635.html