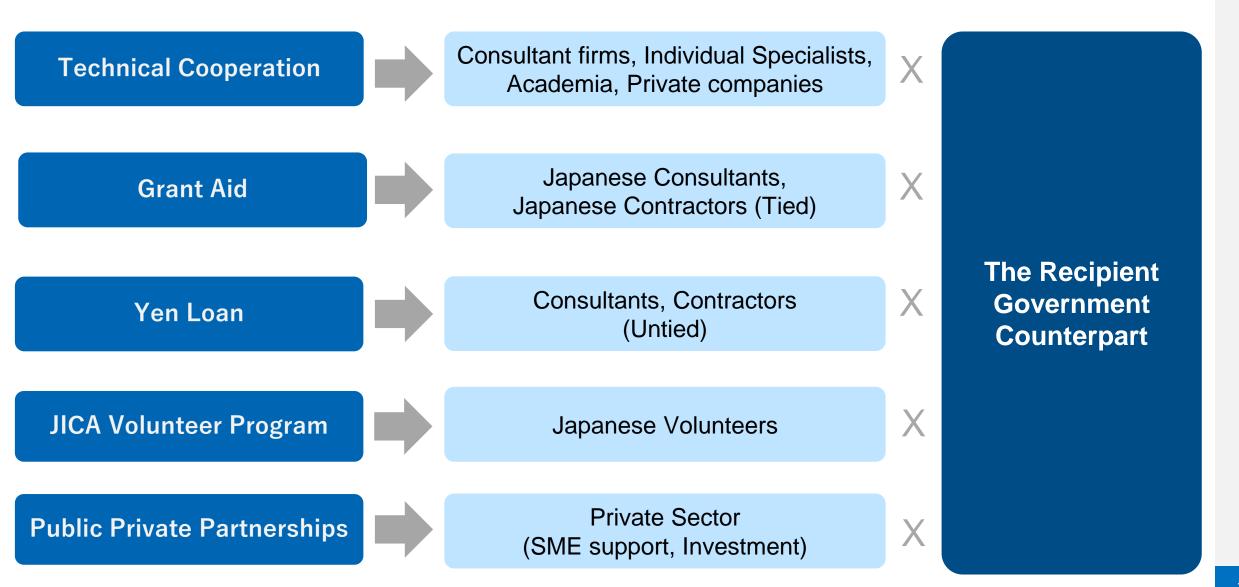

### JICA's Cooperation

### **Technical Cooperation**

Dispatch of Japanese experts and acceptance of training participants and students to disseminate Japanese technologies and knowledge.

#### **Grant Aid**

Financial assistance with no repayment obligation; it mainly targets developing countries with low levels of income.

# Finance and Investment Cooperation

Lending and investing of funds under concessional terms to developing countries for their development.

#### **Others**

JICA's volunteers / Citizen Participation/ Public-Private Partnerships, etc.