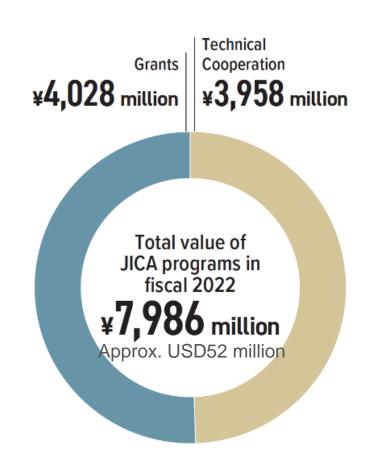

### Programs by Region (FY2022)

### The Pacific

Shaping a Sustainable Future of Pacific Island Countries

| Total value | of JICA | programs | by | country |
|-------------|---------|----------|----|---------|
|-------------|---------|----------|----|---------|

| Palau                             | ¥3,154 million |
|-----------------------------------|----------------|
| Vanuatu                           | ¥1,391 million |
| Papua New Guinea                  | ¥862 million   |
| Tonga                             | ¥651 million   |
| Fiji                              | ¥609 million   |
| Marshall Islands                  | ¥547 million   |
| Solomon Islands                   | ¥332 million   |
| Samoa                             | ¥322 million   |
| Federated States of<br>Micronesia | ¥72 million    |
| Kiribati                          | ¥40 million    |
| Tuvalu                            | ¥5 million     |
| Cook Islands                      | ¥2 million     |
| Nauru                             | ¥1 million     |
| · ·                               |                |