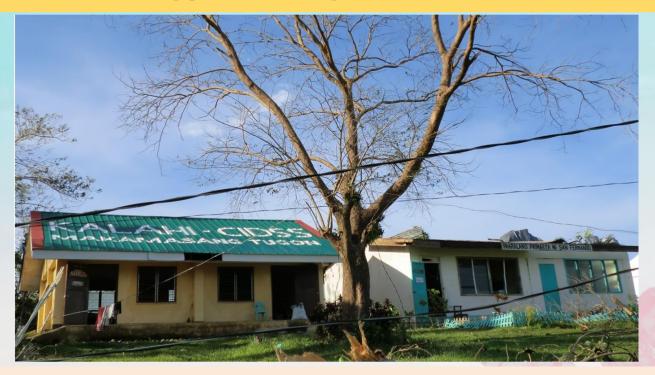

## After Typhoon Haiyan (Yolanda)

"Even the world's strongest typhoon failed to destroy KALAHI-CIDSS buildings. These are well-designed, structurally sound, and disaster-resistant."

> Mayor Gene T. Fuente Tangalan, Aklan, Philippines