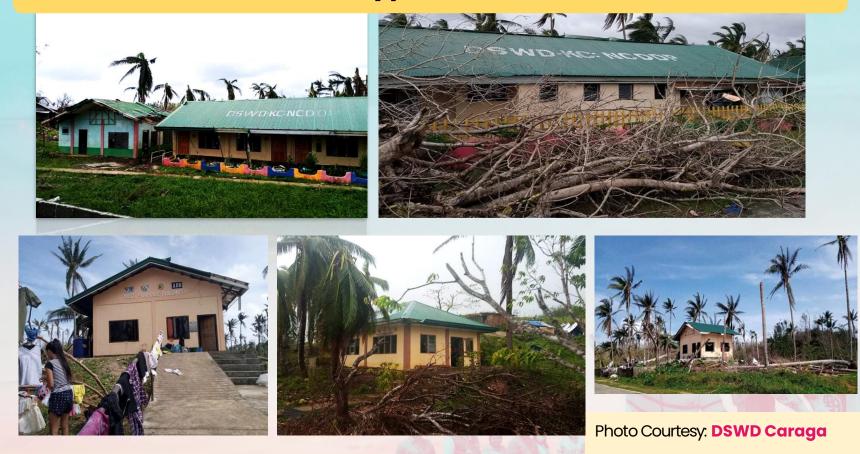

ances community resilience by leveraging existing strengths

its CDD and participatory process foster social cohesion which is essential building for resilience, when communities together come during times of crisis

#### **CDD AND RESILIENCE**

#### **CAPACITY BUILDING**

#### **ADAPTIVE MANAGEMENT**

Equips the communities with knowledge and tools which strengthen their resilience to withstand and recover from shocks CDD provides flexibility and adaptability allowing communities to respond effectively to changing circumstances

## After Typhoon Haiyan (Yolanda)



"Even the world's strongest typhoon failed to destroy KALAHI-CIDSS buildings. These are well-designed, structurally sound, and disaster-resistant."

> Mayor Gene T. Fuente Tangalan, Aklan, Philippines

## After Typhoon Odette



## **PANAHON NG PAGKILOS** Community-Driven Climate Action

There is NO Planet

Maagap at Mapagkalingang #BawatBuhayMahalagaSaDSWD 📵 www.dswd.gov.ph 仔 🙄 🜔 dswdserves



### Panahon ng Pagkilos Community-Driven Climate Action

- Leverages on the established local structure and capacity
- Aims to empower communities to achieve locally-led climate resilience actions and participate in more adaptive and shock-responsive local planning, budgeting and implementation.
  Aims to contribute in strengthening community resilience to climate risks.

**KALAHI-CIDSS** 

BawatBuhayMahalagaSaDSWD

## Maraming Salamat!