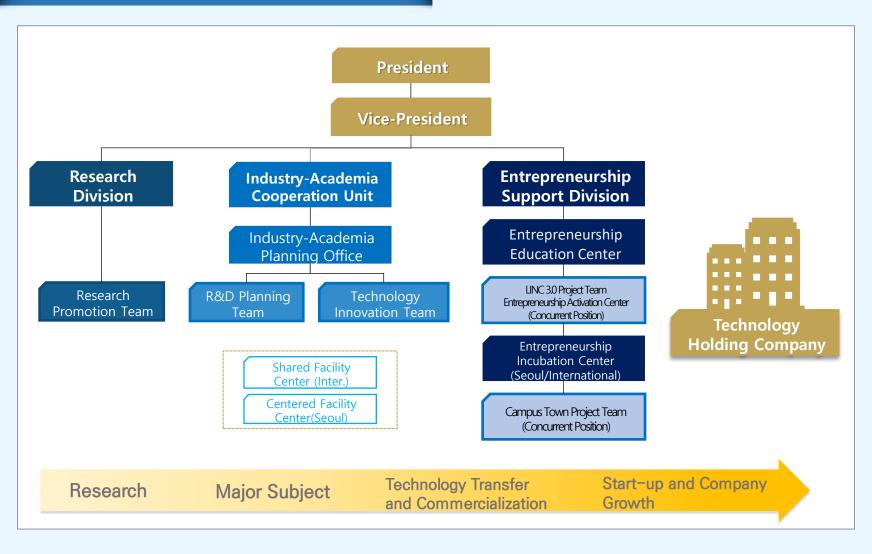

#### KHU Startup Governance System

#### KHU Startup related Offices

Entrepreneurship Education Center (LINC 3.0 Project Team)

- Overseeing Planning and Management of On-Campus Entrepreneurship Education Programs (Curricular/Extracurricular)
- Establishing channels for communication between students and professors
- Developing entrepreneurship-related educational courses for professors
- Organizing seminars showcasing exemplary cases within the university, and opening courses linked with K-MOOC and the Professor Learning Support Center

#### New Industry Sector Intellectual Property Convergence Talent Development Project Team

- Attracting promising startup tenants and managing incubation spaces
- Planning and operating startup support programs for tenant startups
- Providing incubation spaces for on-campus entrepreneurship clubs and supporting student (prospective) entrepreneurs' entrepreneurial activities
- Winning and managing projects under the Small and Medium Venture Business Department's Business Incubator Support Program
- Collaborating with partner organizations for tasks related to the Hongneung Innovation District's
   InnoPolis Campus Project

Startup Incubation Center

|                                                                        | • (Entrepreneurship Education) Organizing entrepreneurship trips (twice a year) and entrepreneurship competitions (twice a year) for Kyung Hee undergraduate students.                                                                                                                                                                                                                                                                                                                                                                                                                                      |
|------------------------------------------------------------------------|-------------------------------------------------------------------------------------------------------------------------------------------------------------------------------------------------------------------------------------------------------------------------------------------------------------------------------------------------------------------------------------------------------------------------------------------------------------------------------------------------------------------------------------------------------------------------------------------------------------|
| Campus<br>Town                                                         | <ul> <li>(Entrepreneurship Support) Holding monthly office hours, operating government-supported education programs, mentoring, and consulting.</li> <li>(Entrepreneurship Events) Hosting demo days (twice a year), Camp Talk Ticketaka (twice a year), Campus Insider House, and networking events.</li> <li>(Entrepreneurship Incubation) Operating two entrepreneurship centers, nurturing entrepreneurship teams (including graduating teams of over 100 teams per year).</li> <li>* Samuiwon Entrepreneurship Center (68 teams), Hongneung Bio-Medical Entrepreneurship Center (16 teams).</li> </ul> |
| Industry-Academia<br>Cooperation Unit<br>Technology<br>Innovation Team | <ul> <li>Discovering and supporting promising technology-based startups founded by faculty members</li> <li>Implementing stock grants to faculty-founded startups and generating revenue through profit realization (Exit) for the Industry-Academia Cooperation Unit</li> <li>Establishing a virtuous cycle of cooperation between academia and industry through faculty entrepreneurship and company growth</li> </ul>                                                                                                                                                                                    |
| Technology<br>Holding<br>Company                                       | <ul> <li>Incorporating excellent technology startups as subsidiaries and nurturing them</li> <li>Engaging in activities to attract external angel investors and venture capital investment</li> <li>Generating revenue for the Industry-Academia Cooperation Unit through Exit (M&amp;A, IPO) and reinvesting in R&amp;D → Establishing a virtuous cycle between industry and academia</li> </ul>                                                                                                                                                                                                           |