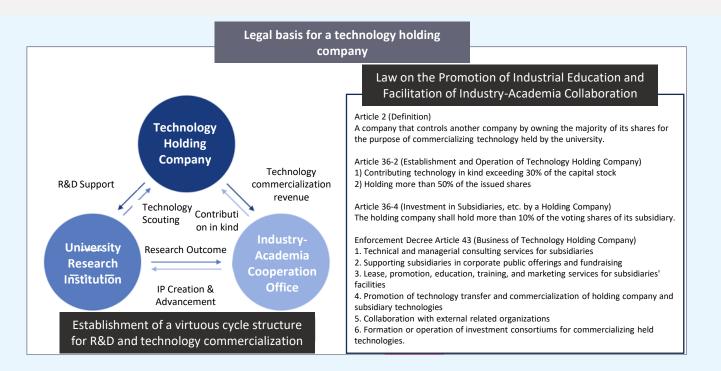

#### **KHU Technology Holdings Company**

□ A specialized organization for establishing and commercializing subsidiaries by investing in technologies such as patents owned by universities.

□ By conducting strategic technical commercialization and investment activities led by universities, it generates profits and reinvests in securing IP and research and development of universities.

#### **KHU Technology Holdings Company**

□ University technology holdings company promote the growth of start-ups by actively attracting outstanding subsidiaries within the university and conducting start-up incubation and start-up planning for them.