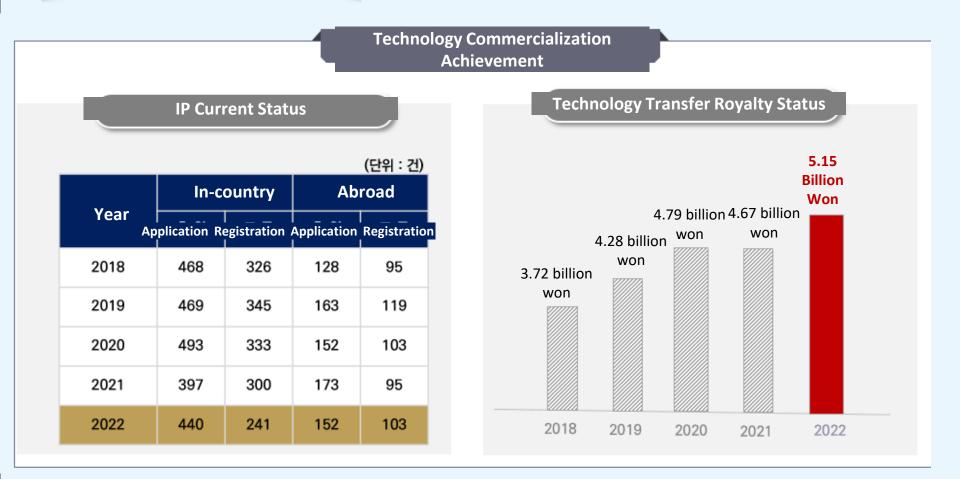

#### Technology Commercialization

□ Create value by turning research results (technology) into intellectual property rights, improving value (advanced), and commercializing (directly and indirectly).

□ Create a virtuous cycle ecosystem of technological commercialization results by reinvesting the profits earned from commercialization results into research and development.

#### **KHU Technology Commercialization System**