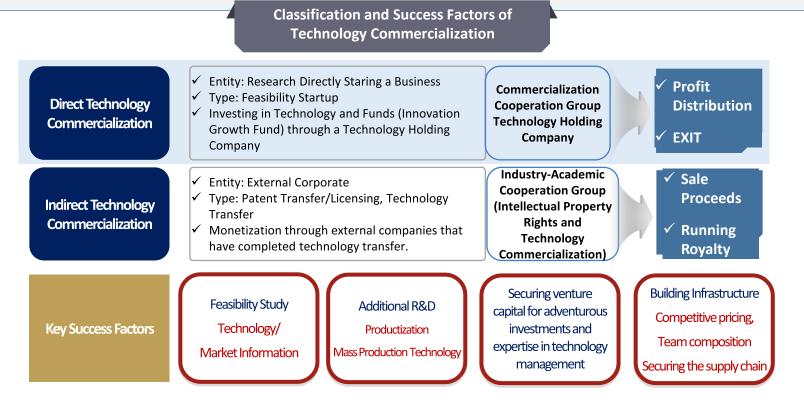

#### Technology entrepreneurship within the university (faculty entrepreneurship)

□ Pursuing direct technology commercialization, a research institution within the university, led by researchers (professors), is engaging in entrepreneurship by leveraging technology developed through in-house research

The key success factors for faculty entrepreneurship include the establishment of conditions beyond technology, such as competitive pricing and talent retention. Additionally, a transition to an entrepreneurial mindset is essential

#### **KHU Technology Holdings Company**

□ A specialized organization for establishing and commercializing subsidiaries by investing in technologies such as patents owned by universities.

□ By conducting strategic technical commercialization and investment activities led by universities, it generates profits and reinvests in securing IP and research and development of universities.

#### **KHU Technology Holdings Company**

□ University technology holdings company promote the growth of start-ups by actively attracting outstanding subsidiaries within the university and conducting start-up incubation and start-up planning for them.