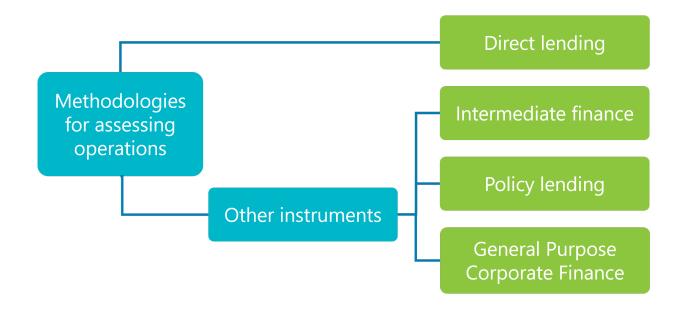

tions to the Paris Agreement

Mainstreaming country climate strategies into ADB's operations

**Mobilizing finance** 

Assessing the alignment of ADB's operations with the Paris Agreement







# **Supporting countries to deliver in their contributions to the Paris Agreement**



Strengthen Nationally Determined Contribution (NDC)



Support Long-Term Strategy (LTS)



Achieve a Just Transition







Supporting countries to deliver in their contributions to the Paris Agreement

Mainstreaming country climate strategies into ADB's operations







Supporting countries to deliver in their contributions to the Paris Agreement

Mainstreaming country climate strategies into ADB's operations

**Mobilizing finance** 





## Assessing the alignment of ADB's operations with the Paris Agreement







#### Centralized support for operations and different lending modalities



#### 175 PAA assessments done since February 2023

- Ranging from review to full preparation of assessment
- Support project teams to undertake quality Paris
   Alignment assessments as part of project due diligence
- Ensure consistency across assessments prepared by different departments and project teams



### **Detail: Typology of sectors supported**



#### 12 sectors supported in Paris Alignment

- Catch possible issues early and advise project teams, together with sector groups, on how to change course if necessary
- PAA clinics conducted in support for sectors with further clarifications needed for alignment





Supporting countries to deliver in their contributions to the Paris Agreement

Mainstream