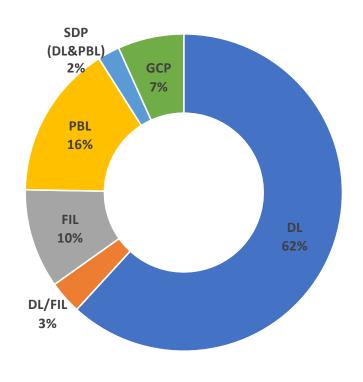

#### 175 PAA assessments done since February 2023

- Ranging from review to full preparation of assessment
- Support project teams to undertake quality Paris
   Alignment assessments as part of project due diligence
- Ensure consistency across assessments prepared by different departments and project teams

### **Detail: Typology of sectors supported**

#### 12 sectors supported in Paris Alignment

- Catch possible issues early and advise project teams, together with sector groups, on how to change course if necessary
- PAA clinics conducted in support for sectors with further clarifications needed for alignment