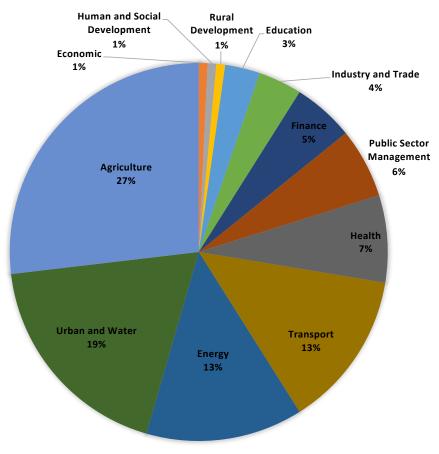

### **Detail: Typology of sectors supported**

#### 12 sectors supported in Paris Alignment

- Catch possible issues early and advise project teams, together with sector groups, on how to change course if necessary
- PAA clinics conducted in support for sectors with further clarifications needed for alignment