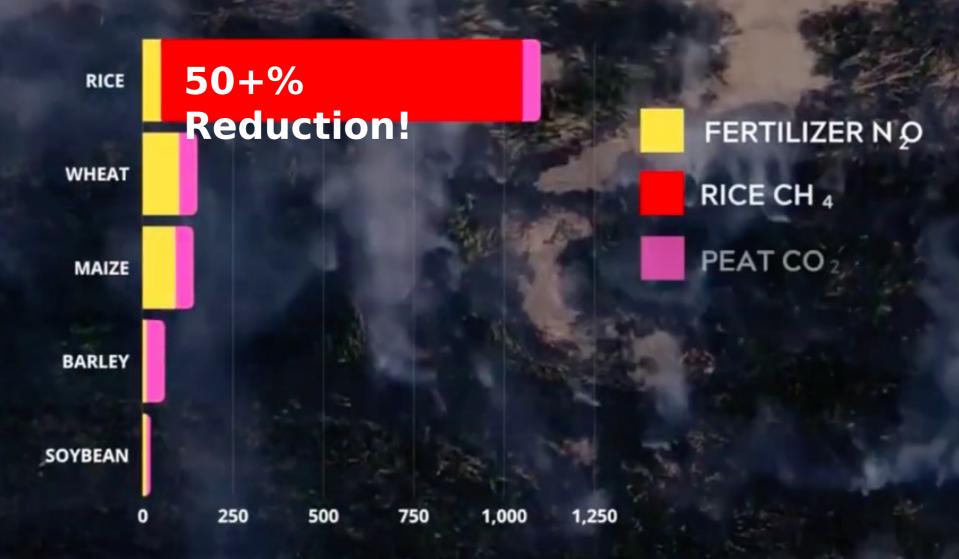

#### **PROBLEM**

- Rice Emissions

### more than the entire Global Aviation Industry

### CLIMATE Millish tennes CO2e per year (Nature 2018)