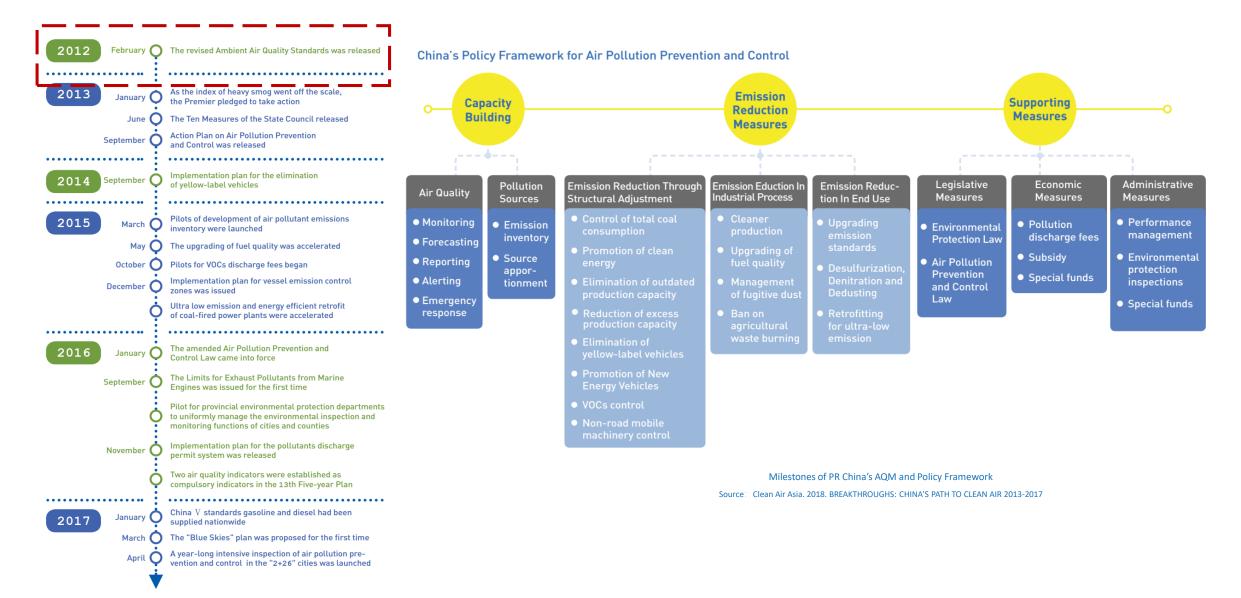

### 标准修订推动了中国空气质量管理体系的升级 Revision of NAAQS started the AQM framework upgrading in PR China