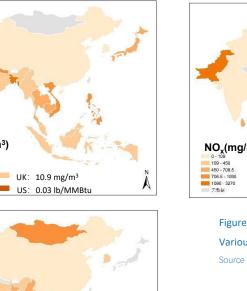

### 中国电力行业排放控制力度空前,排放标准全球最严 PR China upgraded the emission control standards of coal-fired power plants to most stringent levels

Figure Couse of Upgrades for the Power Sector's Emission Standards in PR China Source: see report references for details

UK: 163.5 mg/m<sup>3</sup>

US: 1.5 lb/MMBtu

NO.(mg/m<sup>3</sup>) 0-169 0-786.5 786.5-020 UK: 163.5 mg/m<sup>3</sup> UK: 163.5 mg/m<sup>3</sup> US: 0.5 lb/MMBtu

Figure Emission Standards of the Power Sector in Various Countries Source : see report references for details

- Over the past 30 years, the emission control of air pollutants in PR China's power sector has developed rapidly, with the standards constantly being upgraded and tightened. Under the ultra-low emission policy requirements, the current emission limits of PM, SO<sub>2</sub>, and NOx are 10, 35, and 50mg/m<sup>3</sup>, respectively, which are stricter than the original standard limits in 1996 (by 93%, 97%, and 92%, respectively).
- The emission limits of  $SO_2$  and NOx are 1/5 and 1/3 of the European Union (EU) standard, respectively.