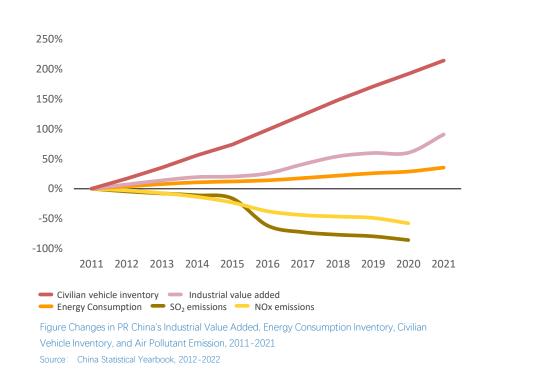

# 大气污染物排放总量与单位GDP排放趋势 Emission reduction of key air pollutants

- PR China's energy consumption, industrial value added, and the number of vehicle had a steady growth of 35%, 91%, and 214%, respectively.
- **PR China's emissions of SO<sub>2</sub> and NOx, both major air pollutants, rapidly declined.** SO<sub>2</sub> emission decreased by 86%, from 22.179 million tons to 3.182 million tons, while NOx emission decreased by 58%, from 24.043 million tons to 10.197 million tons.
- From 2011–2019, SO<sub>2</sub> emission per unit of GDP in PR China dropped by 88%.