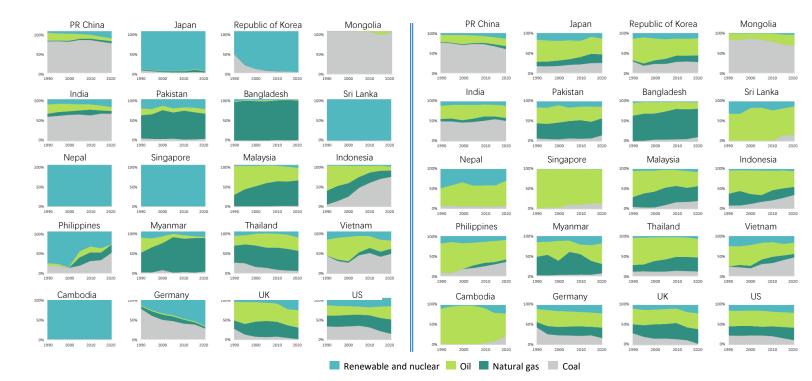

Figure Changes in the Energy Production Structure of Various Countries, 1990-2019 Source: U.S. Energy Information Administration Figure Changes in the Energy Consumption Structure of Various Countries, 1990-2019 Source: U.S. Energy Information Administration