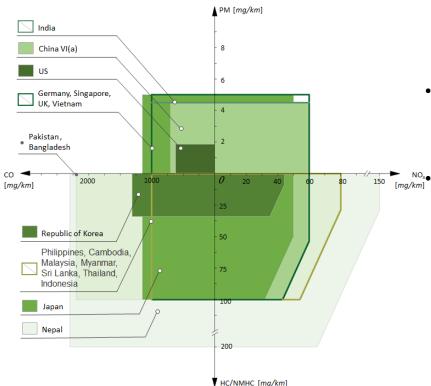

## 交通排放标准"起步慢、进展快",快速跃升至先进水平 PR China upgraded the automobile emission standards to most stringent levels

Figure Current Emission Limits for Light-Duty Vehicles in Some Countries and Regions (Gasoline Passenger Cars) Source : see report references for details • Compared to Europe, Japan, and the US, PR China had a late start in the emission control of motor vehicles. The implementation time for setting the same level of limits for light-duty vehicles was 5-8 years behind that of the EU.

ASIA

However, in the last 10 years, PR China has raised its emission standards quickly. Comparing CHINA 6b with CHINA 1, the limits for CO and HC+NOx have become stricter by 82% and 91%, respectively. **PR China has reached the global advanced level of light-duty vehicles emission control**.