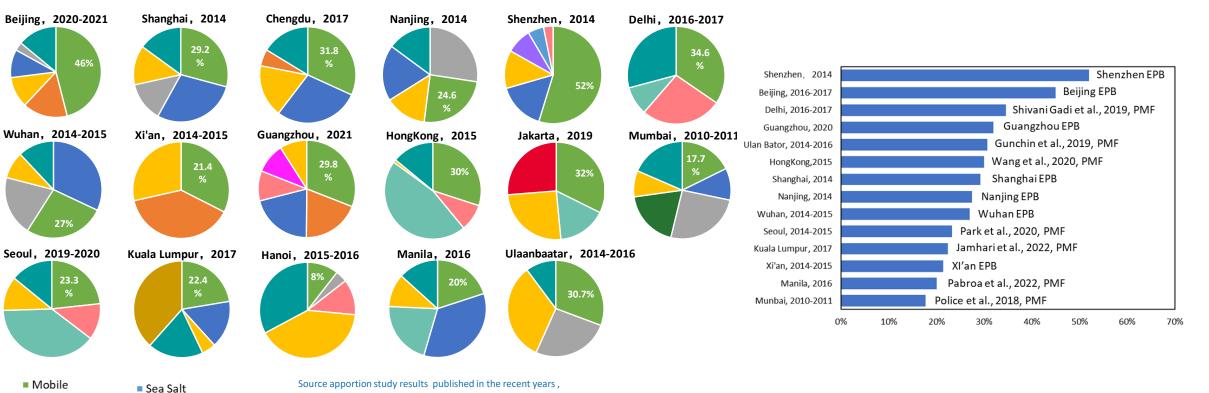

### 交通是大城市PM2.5污染的首要贡献来源 Transport is the primary contributor to PM2.5 pollution in mega cities

Source: Compiled by Philip Hopke, 2022

- Domestic
- Dust
- Duot
- Industry
- Coal combustion

Biomass Burning

Biogenic

Biomass burning and SIA

- Oil combustion
   Other
- Power plant

- The average contribution of mobile sources to PM2.5 in major Asian cities is about 30%.
  - **Transport sector is the main contributor to PM2.5 in most mega cities**, including Chinese cities such as Beijing, Shanghai, Chengdu and Shenzhen, as well as Delhi and Jakarta, with the highest ratio over 50% for Shenzhen.