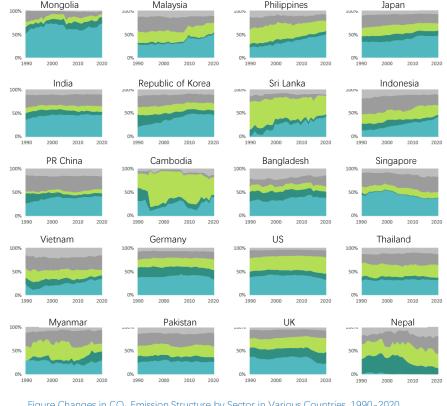

### 中国碳排放强度十年降幅超1/3, 排放结构电力为主 PR China's carbon emission per unit GDP has dropped more than 1/3 in the last decade

Figure Changes in CO<sub>2</sub> Emission Structure by Sector in Various Countries, 1990-2020 Source: Emissions Database for Global Atmospheric Research