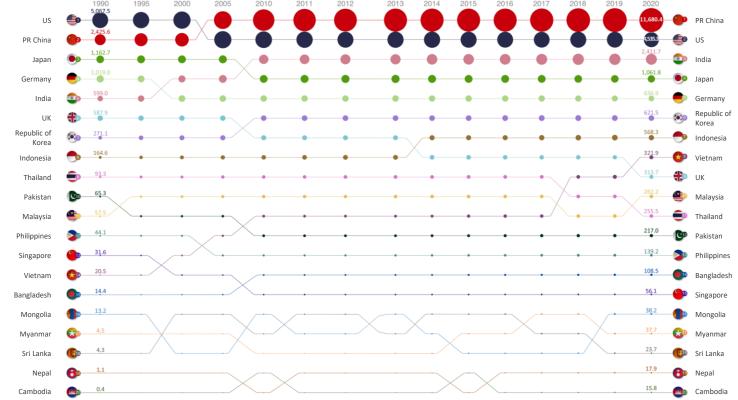

## 中国碳排放总量大于其它亚洲国家总和,近十年增速放缓 PR China contributed major CO<sub>2</sub> emission of Asia, a slowing-down appeared in the last decade

- Germany, Japan, the UK, and the US have achieved peak CO<sub>2</sub> emissions, while Asian developing countries including PR China are still "climbing the hill."
- Over the past 10 years, PR China has taken various climate change mitigation actions to control greenhouse gas emissions, slowing down the growth rate of carbon emission.
- However, PR China has ranked as the highest emitter globally since 2015. Currently, PR China accounts for one-third of global CO<sub>2</sub> emissions, exceeding the sum of all other Asian countries.

• Figure CO<sub>2</sub> Emissions and Ranking by Country, 1990-2020

- Unit: million tons
- Source: Emissions Database for Global Atmospheric Research