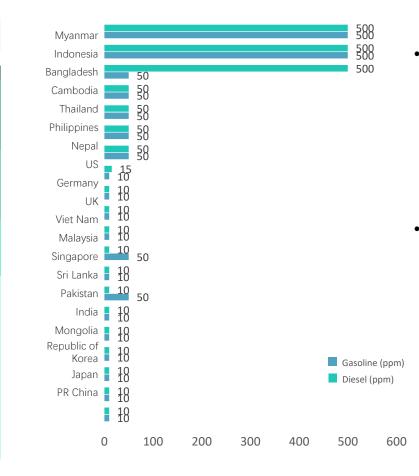

### 燃油快速实现"低硫化",已达全球领先水平 PR China upgraded the fuel quality standards to most stringent levels

|          | Diesel | (ppm) |      | Year |          | Gasolin | e (ppm) |      |
|----------|--------|-------|------|------|----------|---------|---------|------|
|          |        | 500   |      | 1993 |          |         |         |      |
|          |        | 500   | 2000 | 1994 |          |         |         | 1000 |
|          |        | 500   | 2000 | 1995 |          |         |         | 500  |
|          |        | 500   | 500  | 1996 |          | 100     |         | 500  |
|          | 500    | 500   | 500  | 1997 |          | 100     | 350     | 500  |
|          | 500    | 500   | 500  | 1998 |          | 100     | 350     | 500  |
|          | 500    | 500   | 500  | 1999 |          | 100     | 350     | 500  |
|          | 500    | 500   | 350  | 2000 | 1000     | 100     | 350     | 150  |
|          | 500    | 500   | 350  | 2001 | 1000     | 100     | 350     | 150  |
| 2000     | 500    | 500   | 350  | 2002 | 1000     | 100     | 350     | 150  |
| 2000     | 500    | 500   | 350  | 2003 | 800      | 100     | 350     | 150  |
| 2000     | 500    | 500   | 350  | 2004 | 800      | 100     | 120     | 150  |
| 2000     | 50     | 500   | 50   | 2005 | 500      | 50      | 30      | 50   |
| 2000     | 50     | 15    | 50   | 2006 | 500      | 50      | 30      | 50   |
| 2000     | 50     | 15    | 50   | 2007 | 500      | 50      | 30      | 50   |
| 2000     | 10     | 15    | 50   | 2008 | 500      | 10      | 30      | 50   |
| 2000     | 10     | 15    | 10   | 2009 | 500      | 10      | 30      | 10   |
| 2000     | 10     | 15    | 10   | 2010 | 150      | 10      | 30      | 10   |
| 350      | 10     | 15    | 10   | 2011 | 150      | 10      | 30      | 10   |
| 350      | 10     | 15    | 10   | 2012 | 150      | 10      | 30      | 10   |
| 350      | 10     | 15    | 10   | 2013 | 150      | 10      | 30      | 10   |
| 350      | 10     | 15    | 10   | 2014 | 50       | 10      | 30      | 10   |
| 50       | 10     | 15    | 10   | 2015 | 50       | 10      | 30      | 10   |
| 50       | 10     | 15    | 10   | 2016 | 50       | 10      | 30      | 10   |
| 10       | 10     | 15    | 10   | 2017 | 10       | 10      | 10      | 10   |
| 10       | 10     | 15    | 10   | 2018 | 10       | 10      | 10      | 10   |
| 10       | 10     | 15    | 10   | 2019 | 10       | 10      | 10      | 10   |
| 10       | 10     | 15    | 10   | 2020 | 10       | 10      | 10      | 10   |
| 10       | 10     | 15    | 10   | 2021 | 10       | 10      | 10      | 10   |
| PR China | Japan  | US    | EU   |      | PR China | Japan   | US      | EU   |

#### In recent years, PR China has rapidly progressed in tightening its fuel sulfur content. In 2017, both its diesel and gasoline sulfur contents decreased to 10 ppm.

 There is a marked difference in fuel sulfur content among Asian countries, ranging from 10–500 ppm. PR China, India, Japan, the Republic of Korea, and Singapore have implemented the most stringent motor vehicle emission standards and stringent fuel standards at the same time.

Figure Timeline of the Tightening of Sulfur Content in Automobile Fuel in PR

China, the EU, Japan, and the US

Source : see report references for details

Figure Current Gasoline and Diesel Sulfur Content Limits in Various

Countries

Source : see report references for details