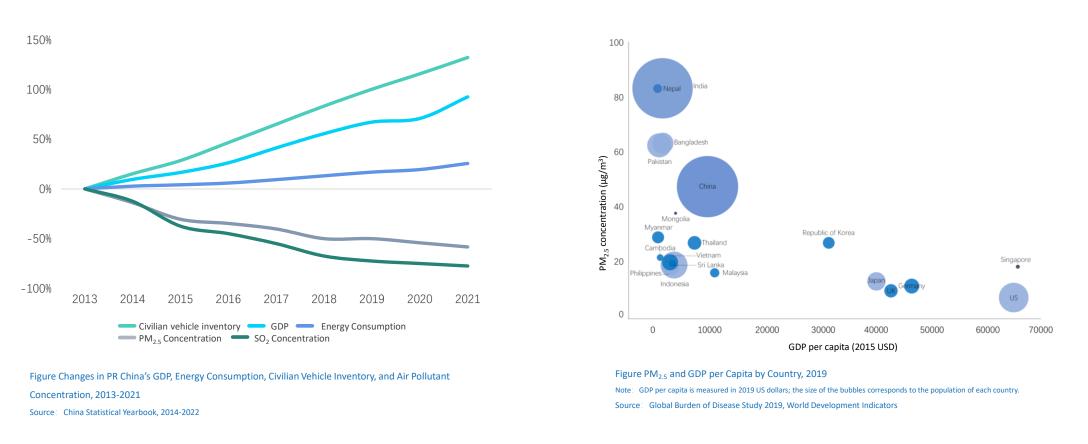

### 中国的空气质量快速改善,实现环境、经济"双赢" Rapid air quality improvement and win-win situation in PR China

- From 2013–2021, PR China's overall annual average PM<sub>2.5</sub> and SO<sub>2</sub> concentrations have fallen by approximately 56% and 78%, respectively.
- PR China's GDP maintained a high average growth rate of 6.6%—nearly twice the average growth rate of developing economies.
- PR China's GDP per capita has exceeded the \$10,000 threshold, crossed the "turning point" and successfully broken the connection between economic development and air quality deterioration.
- Energy consumption and the number of civilian vehicles increased by 25.7% and 132.2%, respectively.