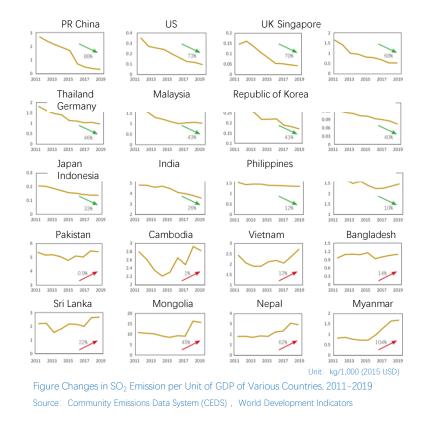

# 大气污染物排放总量与单位GDP排放趋势 Emission reduction of key air pollutants

- PR China's energy consumption, industrial value added, and the number of vehicle had a steady growth of 35%, 91%, and 214%, respectively.
- **PR China's emissions of SO<sub>2</sub> and NOx, both major air pollutants, rapidly declined.** SO<sub>2</sub> emission decreased by 86%, from 22.179 million tons to 3.182 million tons, while NOx emission decreased by 58%, from 24.043 million tons to 10.197 million tons.
- From 2011–2019, SO<sub>2</sub> emission per unit of GDP in PR China dropped by 88%.