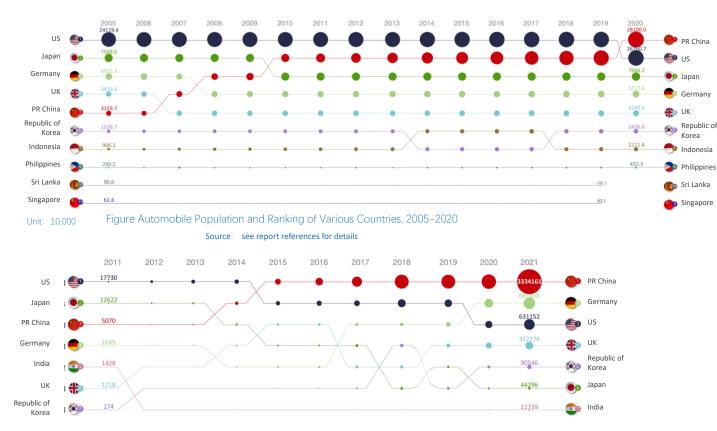

• Figure CO<sub>2</sub> Emissions and Ranking by Country, 1990-2020

- Unit: million tons
- Source: Emissions Database for Global Atmospheric Research