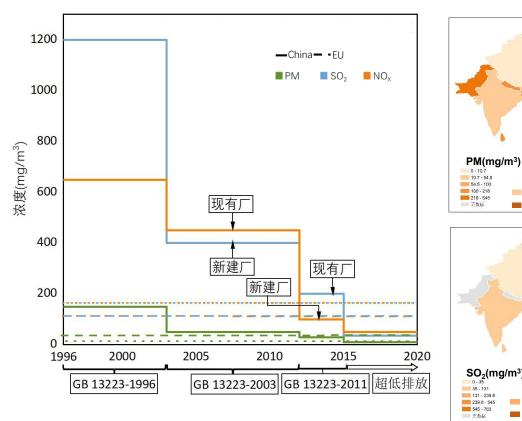

### 中国电力行业排放控制力度空前,排放标准全球最严 PR China upgraded the emission control standards of coal-fired power plants to most stringent levels

Figure Couse of Upgrades for the Power Sector's Emission Standards in PR China Source: see report references for details

UK: 163.5 mg/m<sup>3</sup>

US: 1.5 lb/MMBtu

NO.(mg/m<sup>3</sup>) 0-169 0-786.5 786.5-020 UK: 163.5 mg/m<sup>3</sup> UK: 163.5 mg/m<sup>3</sup> US: 0.5 lb/MMBtu

Figure Emission Standards of the Power Sector in Various Countries Source : see report references for details

- Over the past 30 years, the emission control of air pollutants in PR China's power sector has developed rapidly, with the standards constantly being upgraded and tightened. Under the ultra-low emission policy requirements, the current emission limits of PM, SO<sub>2</sub>, and NOx are 10, 35, and 50mg/m<sup>3</sup>, respectively, which are stricter than the original standard limits in 1996 (by 93%, 97%, and 92%, respectively).
- The emission limits of  $SO_2$  and NOx are 1/5 and 1/3 of the European Union (EU) standard, respectively.