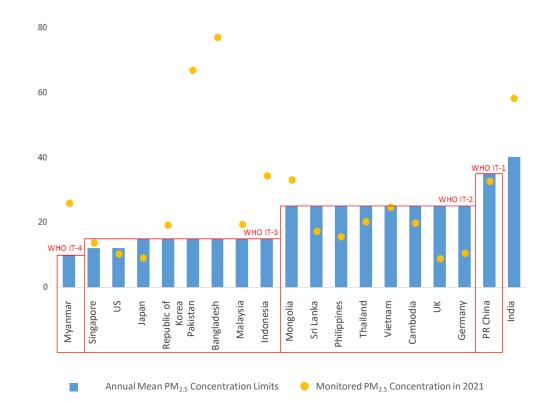

Figure Annual Mean PM<sub>2.5</sub> Concentration Limits and Monitored Concentration Levels in 2021 of

- PR China's annual PM<sub>2.5</sub> concentration limit in the NAAQS is the same as WHO IT-1, the most lenient one.
- The monitoring data in cities showed annual average  $PM_{2.5}$  concentration was about  $30\mu g/m^3$  in 2021, lower than the standard requirement.
- Current air quality in nearly half of the Asian countries does not meet local standards. Some countries with relatively strict limits (with reference to WHO IT-3 and IT-4) still have poor air quality.
- Upgrading the standards and continuous improvement in air quality can further protect the health of the public (especially vulnerable groups such as the elderly and children), which is crucial for many Asian countries including PR China as the population is aging.