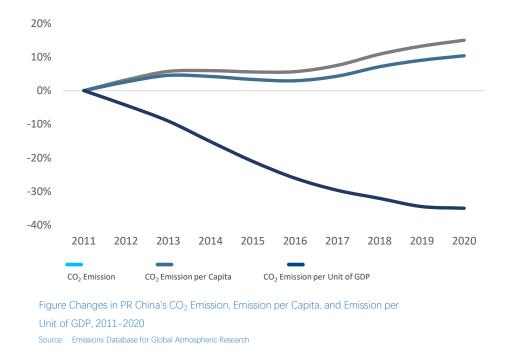

### 中国碳排放强度十年降幅超1/3, 排放结构电力为主 PR China's carbon emission per unit GDP has dropped more than 1/3 in the last decade

Figure Changes in CO<sub>2</sub> Emission Structure by Sector in Various Countries, 1990-2020 Source: Emissions Database for Global Atmospheric Research

- From 2011–2020, following rapid economic development and an increase in energy consumption, PR China's total CO<sub>2</sub> emission continued to increase. Meanwhile, PR China is gradually moving from an "intensive" economic development model to a greener development model, with CO<sub>2</sub> emission per unit of GDP decreasing by 34.4% in 2020 compared to 2011.
- Currently, power and industry are the highest carbon-emitting sectors in PR China, accounting for nearly 70% of the country's total emissions.
   The transportation sector will be the key sector to peak in the last, and face more difficulties to achieve carbon neutrality.