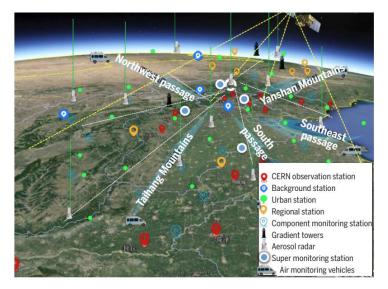

Figure Integrated ground-air-space stereo observation network in BTH 2+26 cities