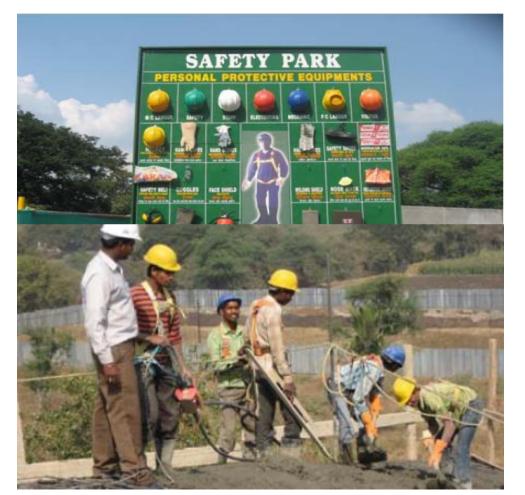

| Percentage of waste diverted from landfil       | 1                                      | 81.73% (tons)            |

# HEALTH & SAFETY OF WORKERS

#### WORKERS SAFETY, SANITATION AND HEALTH



#### **PPE COMPLIANCE AND STANDARDS**



PPE set up model is at site for safety awareness to workers

 Basic PPE is
 mandatory to access the Site.

#### Task Specific PPE



#### WORKERS SAFETY KITS



#### Provision of safety gears:

- Helmet
- Jacket
- Masks
- Boots
- Gloves
- Safety harness

Use of caution tape, safety nets Installation of safety signage's

#### SAFETY SIGNAGES FOR WORKERS



#### SAFETY PRECAUTIONS FOR WORKERS



Scaffolding with platforms for easy and safe access by workers

Safe passage for workers at site during construction

Safety Net for Workers at the site during construction

#### FIRST AID MEDICAL FACILITY



#### WORKERS SAFETY, SANITATION AND HEALTH



Provision of clean drinking water on site, for the workers

#### WORKERS SAFETY, SANITATION AND HEALTH



Provision of adequate toilets and hygiene for site workers.

#### WORKERS LIVING PLACE AND SANITATION



- The toolkit has been added to the DPCC guidelines
- The checklist is being added to the online