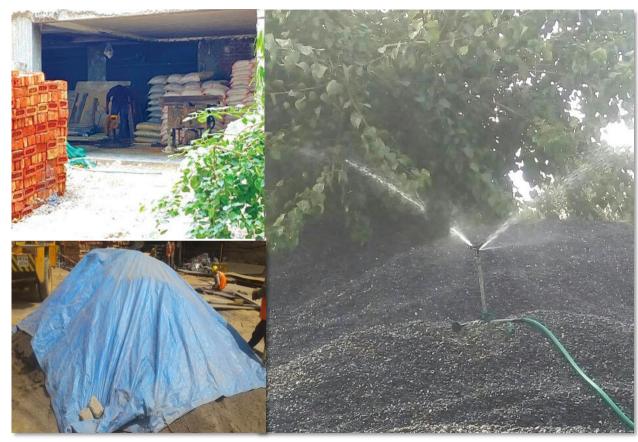

WATER SPRINKLING ON SITE

#### WATER SPRINKLING AT SITE

#### **MATERIAL STORAGE ON SITE**

Assign a designated storage yard with tag for different construction materials.

#### MATERIAL STORAGE ON SITE