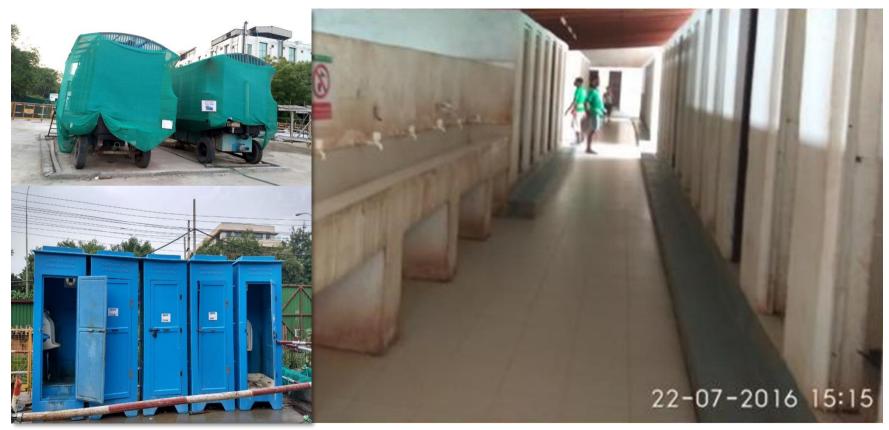

### SITE LOGISTIC PLAN

Provide a site logistics plan highlighting the below categories and it should be pasted on site :

- 1. Site barricading
- 2. Main entry/exit with wheel washing facility
- 3. Truck movt. Path with arrows
- 4. Site office
- Drainage channel and sedimentation tank.
  Temporary drainage layout.
- 6. Topsoil storage
- 7. Construction material storage yard
- 8. Construction waste storage yard
- 9. Labour resting area, drinking water area and toilets
- 10. All measures for Air pollution prevention