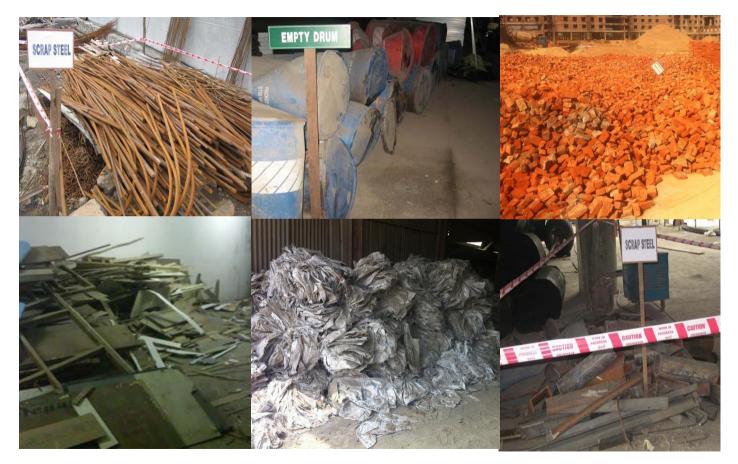

#### **COVERED DEBRIS YARD**

#### **CONSTRUCTION WASTE SEGREGATION**

Segregate all waste at source to avoid contamination and dispose of the waste in order to divert it from landfill by recycling or reuse on site.

Provide designated waste yard for each type of construction waste