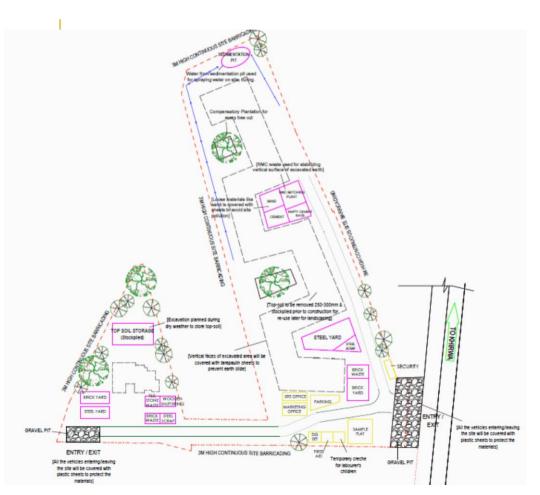

### SITE LOGISTIC PLAN

Provide a site logistics plan highlighting the below categories and it should be pasted on site :

- 1. Site barricading
- 2. Main entry/exit with wheel washing facility
- 3. Truck movt. Path with arrows
- 4. Site office
- Drainage channel and sedimentation tank.
  Temporary drainage layout.
- 6. Topsoil storage
- 7. Construction material storage yard
- 8. Construction waste storage yard
- 9. Labour resting area, drinking water area and toilets
- 10. All measures for Air pollution prevention