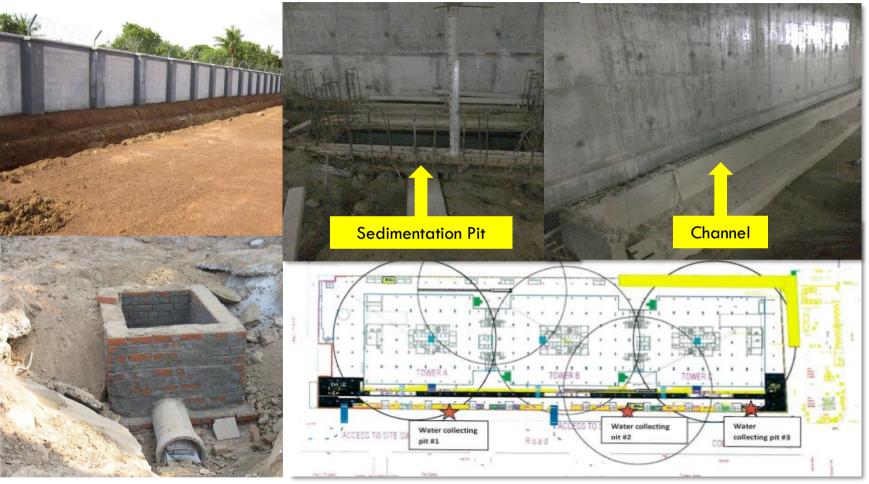

#### **STORM WATER MANAGEMENT**

### SITE LOGISTIC PLAN

Provide a site logistics plan highlighting the below categories and it should be pasted on site :

- 1. Site barricading
- 2. Main entry/exit with wheel washing facility
- 3. Truck movt. Path with arrows
- 4. Site office
- Drainage channel and sedimentation tank.
  Temporary drainage layout.
- 6. Topsoil storage
- 7. Construction material storage yard
- 8. Construction waste storage yard
- 9. Labour resting area, drinking water area and toilets
- 10. All measures for Air pollution prevention