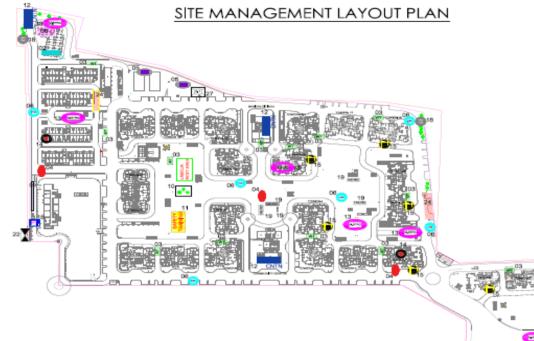

#### SITE MANAGEMENT PLAN

| NO, | YMBOL                                                                                                                                                                                                                                                                                                                                                                                                                                                                                                                                                                                                                                                                                                                                                                                                                                                                                                                                                                                                                                                                                                                                                                                                                                                                                                                                                                                                                                                                                                                                                                                                                                                                                                                                                                                                                                                                                                                                                                                                                                                                                                                          | NAME                               | LOCATION/LEVE                             |  |
|-----|--------------------------------------------------------------------------------------------------------------------------------------------------------------------------------------------------------------------------------------------------------------------------------------------------------------------------------------------------------------------------------------------------------------------------------------------------------------------------------------------------------------------------------------------------------------------------------------------------------------------------------------------------------------------------------------------------------------------------------------------------------------------------------------------------------------------------------------------------------------------------------------------------------------------------------------------------------------------------------------------------------------------------------------------------------------------------------------------------------------------------------------------------------------------------------------------------------------------------------------------------------------------------------------------------------------------------------------------------------------------------------------------------------------------------------------------------------------------------------------------------------------------------------------------------------------------------------------------------------------------------------------------------------------------------------------------------------------------------------------------------------------------------------------------------------------------------------------------------------------------------------------------------------------------------------------------------------------------------------------------------------------------------------------------------------------------------------------------------------------------------------|------------------------------------|-------------------------------------------|--|
| 01  |                                                                                                                                                                                                                                                                                                                                                                                                                                                                                                                                                                                                                                                                                                                                                                                                                                                                                                                                                                                                                                                                                                                                                                                                                                                                                                                                                                                                                                                                                                                                                                                                                                                                                                                                                                                                                                                                                                                                                                                                                                                                                                                                | WHEEL WASHING FACILITY             | GROUND FLOOR                              |  |
| 02  | OL.                                                                                                                                                                                                                                                                                                                                                                                                                                                                                                                                                                                                                                                                                                                                                                                                                                                                                                                                                                                                                                                                                                                                                                                                                                                                                                                                                                                                                                                                                                                                                                                                                                                                                                                                                                                                                                                                                                                                                                                                                                                                                                                            | QUALITY MONITORING LAB             | G.F. EWS-BLK<br>TOWER-23                  |  |
| 03  | WT                                                                                                                                                                                                                                                                                                                                                                                                                                                                                                                                                                                                                                                                                                                                                                                                                                                                                                                                                                                                                                                                                                                                                                                                                                                                                                                                                                                                                                                                                                                                                                                                                                                                                                                                                                                                                                                                                                                                                                                                                                                                                                                             | CONSTRUCTION WATER TANK            | GJ*4,6,8,15,16,18,<br>22,23 NTA12,sr dz   |  |
| 04  | •                                                                                                                                                                                                                                                                                                                                                                                                                                                                                                                                                                                                                                                                                                                                                                                                                                                                                                                                                                                                                                                                                                                                                                                                                                                                                                                                                                                                                                                                                                                                                                                                                                                                                                                                                                                                                                                                                                                                                                                                                                                                                                                              | AMBULANCE POST                     | G.F. T.1 & NTA 4                          |  |
| 05  |                                                                                                                                                                                                                                                                                                                                                                                                                                                                                                                                                                                                                                                                                                                                                                                                                                                                                                                                                                                                                                                                                                                                                                                                                                                                                                                                                                                                                                                                                                                                                                                                                                                                                                                                                                                                                                                                                                                                                                                                                                                                                                                                | MOBILE TO LETS FOR LABOURS         | GJF • NTA 11 & 12                         |  |
| 06  | <b>OM</b>                                                                                                                                                                                                                                                                                                                                                                                                                                                                                                                                                                                                                                                                                                                                                                                                                                                                                                                                                                                                                                                                                                                                                                                                                                                                                                                                                                                                                                                                                                                                                                                                                                                                                                                                                                                                                                                                                                                                                                                                                                                                                                                      | DRINKING WATER FACILITY            | G.F. EWS 8-3,T-4,7<br>,20,23,14 & DLF-801 |  |
| 07  | STEEL<br>YRD                                                                                                                                                                                                                                                                                                                                                                                                                                                                                                                                                                                                                                                                                                                                                                                                                                                                                                                                                                                                                                                                                                                                                                                                                                                                                                                                                                                                                                                                                                                                                                                                                                                                                                                                                                                                                                                                                                                                                                                                                                                                                                                   | STEEL YARD                         | GROUND FLOOR                              |  |
| 08  |                                                                                                                                                                                                                                                                                                                                                                                                                                                                                                                                                                                                                                                                                                                                                                                                                                                                                                                                                                                                                                                                                                                                                                                                                                                                                                                                                                                                                                                                                                                                                                                                                                                                                                                                                                                                                                                                                                                                                                                                                                                                                                                                | SITE OFFICE                        | GROUND FLOOR                              |  |
| 09  |                                                                                                                                                                                                                                                                                                                                                                                                                                                                                                                                                                                                                                                                                                                                                                                                                                                                                                                                                                                                                                                                                                                                                                                                                                                                                                                                                                                                                                                                                                                                                                                                                                                                                                                                                                                                                                                                                                                                                                                                                                                                                                                                | STAFF VEHICLE PARKING              | GROUND FLOOR                              |  |
| 10  | •*•                                                                                                                                                                                                                                                                                                                                                                                                                                                                                                                                                                                                                                                                                                                                                                                                                                                                                                                                                                                                                                                                                                                                                                                                                                                                                                                                                                                                                                                                                                                                                                                                                                                                                                                                                                                                                                                                                                                                                                                                                                                                                                                            | EMERGENCY ASSEMBLY POINT           | GROUND FLOOR                              |  |
| 11  | Sale and the second sec | SAFETY PARK /<br>TRAINING FACILITY | GROUND FLOOR                              |  |
| 12  | ONTIN                                                                                                                                                                                                                                                                                                                                                                                                                                                                                                                                                                                                                                                                                                                                                                                                                                                                                                                                                                                                                                                                                                                                                                                                                                                                                                                                                                                                                                                                                                                                                                                                                                                                                                                                                                                                                                                                                                                                                                                                                                                                                                                          | STAFF & WORKERS CANTEEN            | G.F. COMM &<br>ONTR & SRCTZ               |  |
| 13  | 0                                                                                                                                                                                                                                                                                                                                                                                                                                                                                                                                                                                                                                                                                                                                                                                                                                                                                                                                                                                                                                                                                                                                                                                                                                                                                                                                                                                                                                                                                                                                                                                                                                                                                                                                                                                                                                                                                                                                                                                                                                                                                                                              | MATERIAL STORAGE AREA              | G.F. T-1,NTA20,PF<br>EWS-BLK-563          |  |
| 14  | •                                                                                                                                                                                                                                                                                                                                                                                                                                                                                                                                                                                                                                                                                                                                                                                                                                                                                                                                                                                                                                                                                                                                                                                                                                                                                                                                                                                                                                                                                                                                                                                                                                                                                                                                                                                                                                                                                                                                                                                                                                                                                                                              | FIRST AID ROOM                     | T 1,PH 4 8<br>EWS BLK 2                   |  |
| 15  | ۲                                                                                                                                                                                                                                                                                                                                                                                                                                                                                                                                                                                                                                                                                                                                                                                                                                                                                                                                                                                                                                                                                                                                                                                                                                                                                                                                                                                                                                                                                                                                                                                                                                                                                                                                                                                                                                                                                                                                                                                                                                                                                                                              | TOWER GRANE                        | T-1,4,15,18,20,2185                       |  |
| 16  | E                                                                                                                                                                                                                                                                                                                                                                                                                                                                                                                                                                                                                                                                                                                                                                                                                                                                                                                                                                                                                                                                                                                                                                                                                                                                                                                                                                                                                                                                                                                                                                                                                                                                                                                                                                                                                                                                                                                                                                                                                                                                                                                              | GUARD ROOM                         | AT GATE • 1,2 & 3                         |  |
| 17  | ۲                                                                                                                                                                                                                                                                                                                                                                                                                                                                                                                                                                                                                                                                                                                                                                                                                                                                                                                                                                                                                                                                                                                                                                                                                                                                                                                                                                                                                                                                                                                                                                                                                                                                                                                                                                                                                                                                                                                                                                                                                                                                                                                              | TREE WITH GUARD                    | GROUND FLOOR                              |  |
| 18  | 8                                                                                                                                                                                                                                                                                                                                                                                                                                                                                                                                                                                                                                                                                                                                                                                                                                                                                                                                                                                                                                                                                                                                                                                                                                                                                                                                                                                                                                                                                                                                                                                                                                                                                                                                                                                                                                                                                                                                                                                                                                                                                                                              | DG WITH STACK                      | 0,F (EWS) BLK(5, T<br>& DUF SITE OFFICE   |  |
| 19  | TALYRD                                                                                                                                                                                                                                                                                                                                                                                                                                                                                                                                                                                                                                                                                                                                                                                                                                                                                                                                                                                                                                                                                                                                                                                                                                                                                                                                                                                                                                                                                                                                                                                                                                                                                                                                                                                                                                                                                                                                                                                                                                                                                                                         | STEEL FABRICATION YARD             | G.F • NTA 4 & 5                           |  |
| 20  | LADOUR<br>REST AREA                                                                                                                                                                                                                                                                                                                                                                                                                                                                                                                                                                                                                                                                                                                                                                                                                                                                                                                                                                                                                                                                                                                                                                                                                                                                                                                                                                                                                                                                                                                                                                                                                                                                                                                                                                                                                                                                                                                                                                                                                                                                                                            | LABOUR REST AREA                   | GROUND FLOOR                              |  |
| 21  |                                                                                                                                                                                                                                                                                                                                                                                                                                                                                                                                                                                                                                                                                                                                                                                                                                                                                                                                                                                                                                                                                                                                                                                                                                                                                                                                                                                                                                                                                                                                                                                                                                                                                                                                                                                                                                                                                                                                                                                                                                                                                                                                | MATERIAL ENTRY GATE                | GROUND FLOOR                              |  |
| 22  |                                                                                                                                                                                                                                                                                                                                                                                                                                                                                                                                                                                                                                                                                                                                                                                                                                                                                                                                                                                                                                                                                                                                                                                                                                                                                                                                                                                                                                                                                                                                                                                                                                                                                                                                                                                                                                                                                                                                                                                                                                                                                                                                | STAFF ENTRY GATE                   | GROUND FLOOR                              |  |
| 23  |                                                                                                                                                                                                                                                                                                                                                                                                                                                                                                                                                                                                                                                                                                                                                                                                                                                                                                                                                                                                                                                                                                                                                                                                                                                                                                                                                                                                                                                                                                                                                                                                                                                                                                                                                                                                                                                                                                                                                                                                                                                                                                                                | LABOUR ENTRY GATE                  | GROUND FLOOR                              |  |
| 24  |                                                                                                                                                                                                                                                                                                                                                                                                                                                                                                                                                                                                                                                                                                                                                                                                                                                                                                                                                                                                                                                                                                                                                                                                                                                                                                                                                                                                                                                                                                                                                                                                                                                                                                                                                                                                                                                                                                                                                                                                                                                                                                                                | SCRAP YARD                         | GROUND FLOOR                              |  |
| 25  |                                                                                                                                                                                                                                                                                                                                                                                                                                                                                                                                                                                                                                                                                                                                                                                                                                                                                                                                                                                                                                                                                                                                                                                                                                                                                                                                                                                                                                                                                                                                                                                                                                                                                                                                                                                                                                                                                                                                                                                                                                                                                                                                | GREEN BELT AREA                    | GROUND FLOOR                              |  |
| 26  | $\mathbf{\mathbb{Z}}$                                                                                                                                                                                                                                                                                                                                                                                                                                                                                                                                                                                                                                                                                                                                                                                                                                                                                                                                                                                                                                                                                                                                                                                                                                                                                                                                                                                                                                                                                                                                                                                                                                                                                                                                                                                                                                                                                                                                                                                                                                                                                                          | SAFETY & MEDICAL INDUCTION         | GROUND FLOOR                              |  |
| 27  | ))))                                                                                                                                                                                                                                                                                                                                                                                                                                                                                                                                                                                                                                                                                                                                                                                                                                                                                                                                                                                                                                                                                                                                                                                                                                                                                                                                                                                                                                                                                                                                                                                                                                                                                                                                                                                                                                                                                                                                                                                                                                                                                                                           | SEDIMENTATION TANK                 | GROUND FLOOR                              |  |
|     |                                                                                                                                                                                                                                                                                                                                                                                                                                                                                                                                                                                                                                                                                                                                                                                                                                                                                                                                                                                                                                                                                                                                                                                                                                                                                                                                                                                                                                                                                                                                                                                                                                                                                                                                                                                                                                                                                                                                                                                                                                                                                                                                |                                    |                                           |  |
|     |                                                                                                                                                                                                                                                                                                                                                                                                                                                                                                                                                                                                                                                                                                                                                                                                                                                                                                                                                                                                                                                                                                                                                                                                                                                                                                                                                                                                                                                                                                                                                                                                                                                                                                                                                                                                                                                                                                                                                                                                                                                                                                                                |                                    |                                           |  |