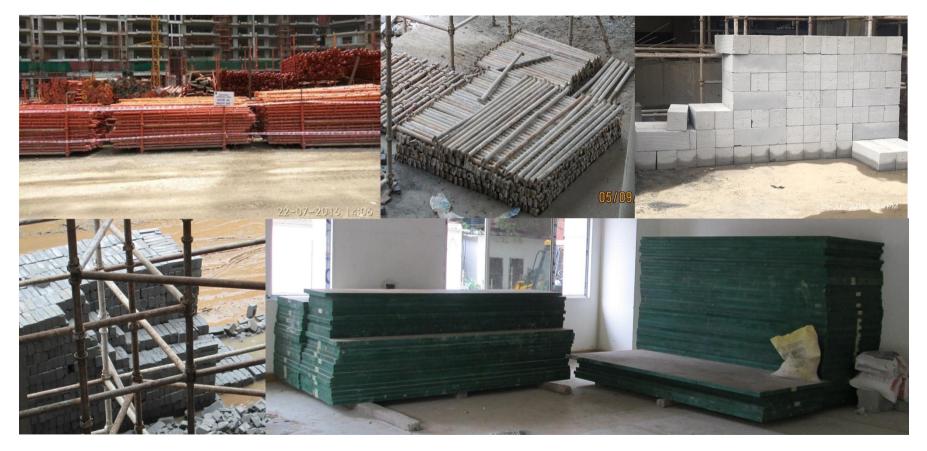

#### **MATERIAL STORAGE ON SITE**

Assign a designated storage yard with tag for different construction materials.

#### MATERIAL STORAGE ON SITE