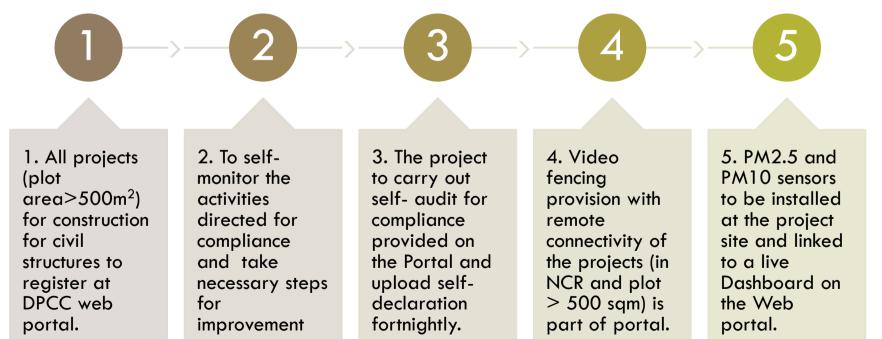

## **14 POINTS GUIDELINE**

 Dust/wind breaking wall of appropriate height

**2.** Installation of Anti Smog Guns

**3.** Green Net Scaffolding around Construction area

**4.** Provision of Wheel washing & Cleaning for Vehicles

**5.** Carriage of Vehicles carrying materials to be fully covered

**6.** Construction materials & debris to be stored on site & not to be spilled on public roads.

7. No loose soil, sand , C&D waste to be left uncovered.

## **14 POINTS GUIDELINE**

8. No grinding &cutting in open areas. Wet jet to be used.

**9.** Unpaved surfaces and areas with Loose soil to be sprinkled with water

**10.** Roads leading to or at construction site to be blacktopped

**11.** C&D waste to be recycled on site or sent to recycling facility

**12.** All workers to be provided with Dust masks.

 Arrangement for Medical Help to be made on Construction sites.

**14.** Dust mitigation measures to be displayed at Construction site for public viewing.