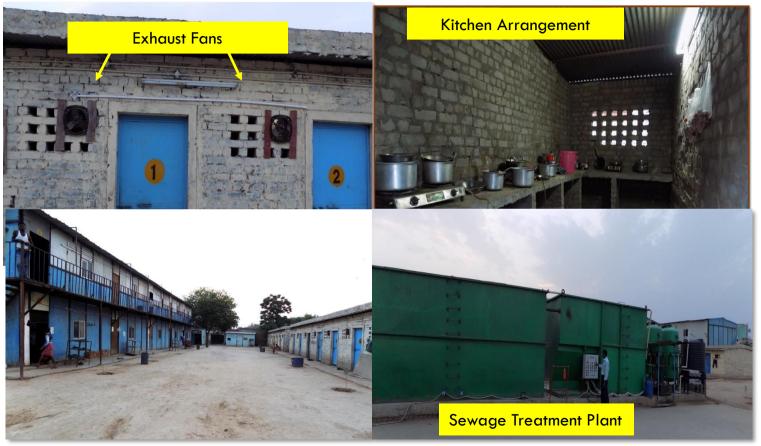

### SITE LOGISTIC PLAN

Provide a site logistics plan highlighting the below categories and it should be pasted on site :

- 1. Site barricading
- 2. Main entry/exit with wheel washing facility
- 3. Truck movt. Path with arrows
- 4. Site office
- Drainage channel and sedimentation tank.
  Temporary drainage layout.
- 6. Topsoil storage
- 7. Construction material storage yard
- 8. Construction waste storage yard
- 9. Labour resting area, drinking water area and toilets
- 10. All measures for Air pollution prevention