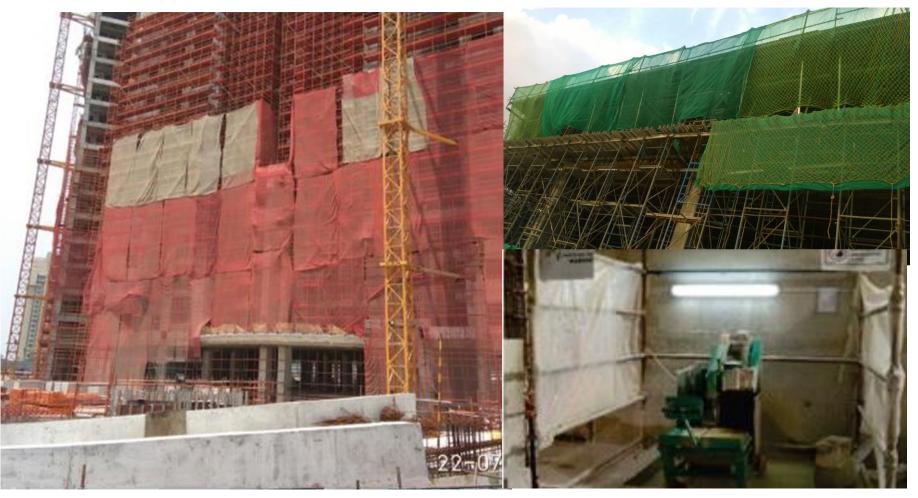

|
| 4       | Above 20,000 sqm    | Minimum 4                     |

- Suggested number of Anti-Smog Guns to be installed based on project size As per CAQM direction dated 02/11/2022
- ASG water spray distance to be in range of of 20-50 meter to suppress the dust.
- Avoid the use of treated sewage water in Anti-Smog Guns

WATER SPRINKLING ON SITE

#### WATER SPRINKLING AT SITE



#### WHEEL WASHING



#### WHEEL WASHING



#### STACK HEIGHT OF DIESEL GENERATION SETS





DO NOT ENTER

10 KM/H SPEED LIMIT गति सीमा

BAQ 2023

K.K.BII PLOT NO:2, VASANT NE

33

1-10= 71

#### **COVERED VEHICLES CARRYING MATERIALS**



Covering vehicles carrying dusty goods and assigning a speed limit

## **COVERED CONSTRUCTION AREA**

#### **COVERED BUILDING DURING CONSTRUCTION**





#### **STORM WATER MANAGEMENT**



## Construction Waste Management

HA

### SITE LOGISTIC PLAN



Provide a site logistics plan highlighting the below categories and it should be pasted on site :

- 1. Site barricading
- 2. Main entry/exit with wheel washing facility
- 3. Truck movt. Path with arrows
- 4. Site office
- Drainage channel and sedimentation tank.
  Temporary drainage layout.
- 6. Topsoil storage
- 7. Construction material storage yard
- 8. Construction waste storage yard
- 9. Labour resting area, drinking water area and toilets
- 10. All measures for Air pollution prevention

#### SITE MANAGEMENT PLAN



| NO, | YMBOL