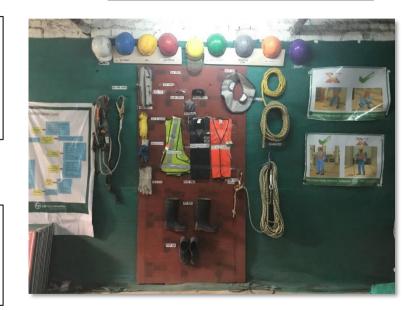

| Percentage of waste diverted from landfil       | 1                                      | 81.73% (tons)            |

# HEALTH & SAFETY OF WORKERS

#### WORKERS SAFETY, SANITATION AND HEALTH



#### **PPE COMPLIANCE AND STANDARDS**



PPE set up model is at site for safety awareness to workers

 Basic PPE is
 mandatory to access the Site.

#### Task Specific PPE



#### WORKERS SAFETY KITS



#### Provision of safety gears:

- Helmet
- Jacket
- Masks
- Boots
- Gloves
- Safety harness

Use of caution tape, safety nets Installation of safety signage's

#### SAFETY SIGNAGES FOR WORKERS



#### SAFETY PRECAUTIONS FOR WORKERS



Scaffolding with platforms for easy and safe access by workers

Safe passage for workers at site during construction

Safety Net for Workers at the site during construction

#### FIRST AID MEDICAL FACILITY



#### WORKERS SAFETY, SANITATION AND HEALTH



Provision of clean drinking water on site, for the workers

#### WORKERS SAFETY, SANITATION AND HEALTH



Provision of adequate toilets and hygiene for site workers.

#### WORKERS LIVING PLACE AND SANITATION



- The toolkit has been added to the DPCC guidelines
- The checklist