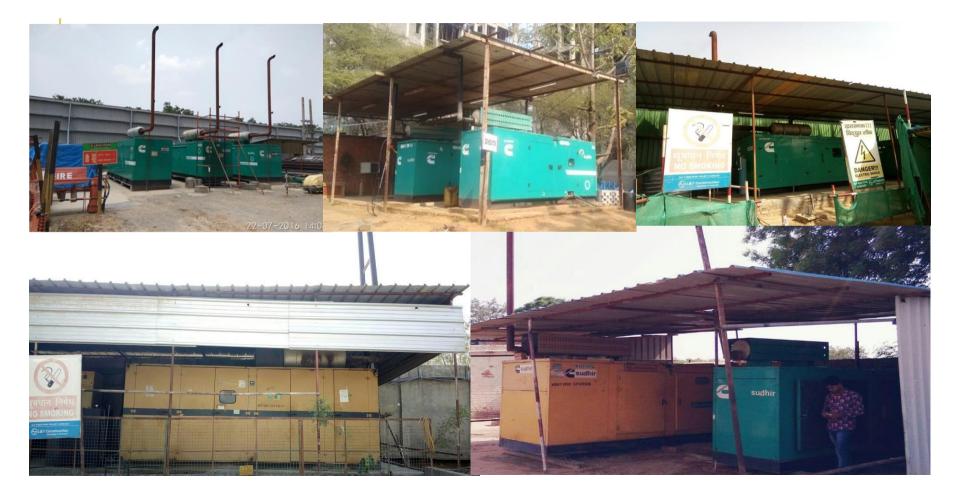

#### STACK HEIGHT OF DIESEL GENERATION SETS

DO NOT ENTER

10 KM/H SPEED LIMIT गति सीमा

BAQ 2023

K.K.BII PLOT NO:2, VASANT NE

33

1-10= 71