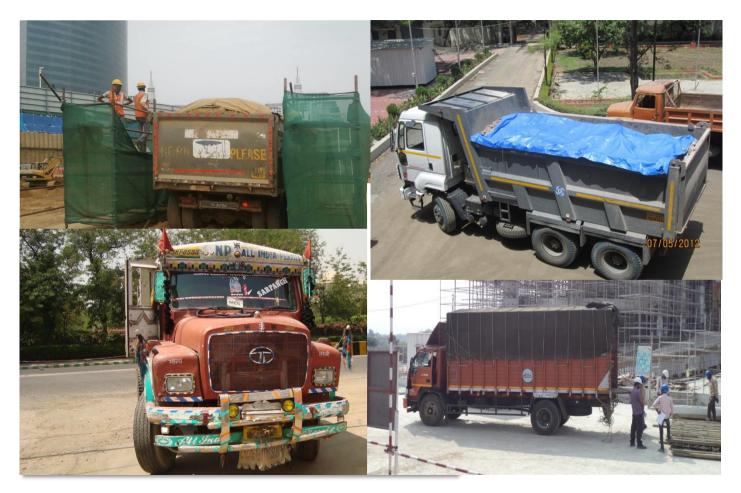

#### **COVERED VEHICLES CARRYING MATERIALS**

Covering vehicles carrying dusty goods and assigning a speed limit