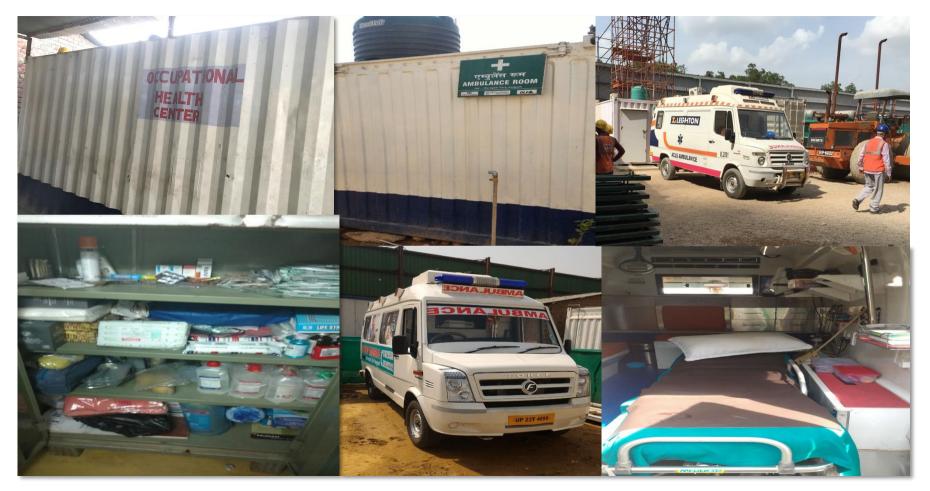

**11.** C&D waste to be recycled on site or sent to recycling facility

**12.** All workers to be provided with Dust masks.

 Arrangement for Medical Help to be made on Construction sites.

**14.** Dust mitigation measures to be displayed at Construction site for public viewing.