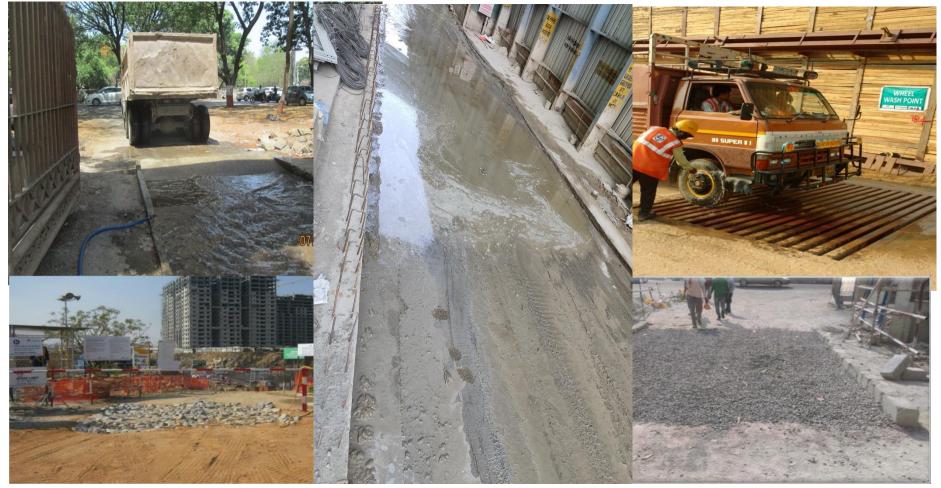

DING/ WIND BREAK WALL

## USE OF ANTI SMOG GUN

#### ANTI-SMOG GUNS

| SI .No. | Built-up Area       | No of Anti –Smog Gun Required |
|---------|---------------------|-------------------------------|
| 1       | 5,000 -10,000 sqm   | 1                             |
| 2       | 10,000 – 15,000 sqm | 2                             |
| 3       | 15,000- 20,000 sqm  | 3                             |
| 4       | Above 20,000 sqm    | Minimum 4                     |

- Suggested number of Anti-Smog Guns to be installed based on project size As per CAQM direction dated 02/11/2022
- ASG water spray distance to be in range of of 20-50 meter to suppress the dust.
- Avoid the use of treated sewage water in Anti-Smog Guns

WATER SPRINKLING ON SITE

#### WATER SPRINKLING AT SITE



#### WHEEL WASHING



#### WHEEL WASHING



#### STACK HEIGHT OF DIESEL GENERATION SETS





DO NOT ENTER

10 KM/H SPEED LIMIT गति सीमा

BAQ 2023

K.K.BII PLOT NO:2, VASANT NE

33

1-10= 71

#### **COVERED VEHICLES CARRYING MATERIALS**



Covering vehicles carrying dusty goods and assigning a speed limit

## **COVERED CONSTRUCTION AREA**

#### **COVERED BUILDING DURING CONSTRUCTION**





#### **STORM WATER MANAGEMENT**



## Construction Waste Management

HA

### SITE LOGISTIC PLAN



Provide a site logistics plan highlighting the below categories and it should be pasted on site :

- 1. Site barricading
- 2. Main entry/exit with wheel washing facility
- 3. Truck movt. Path with arrows
- 4. Site office
- Drainage channel and sedimentation tank.
  Temporary drainage layout.
- 6. Topsoil storage
- 7. Constructi