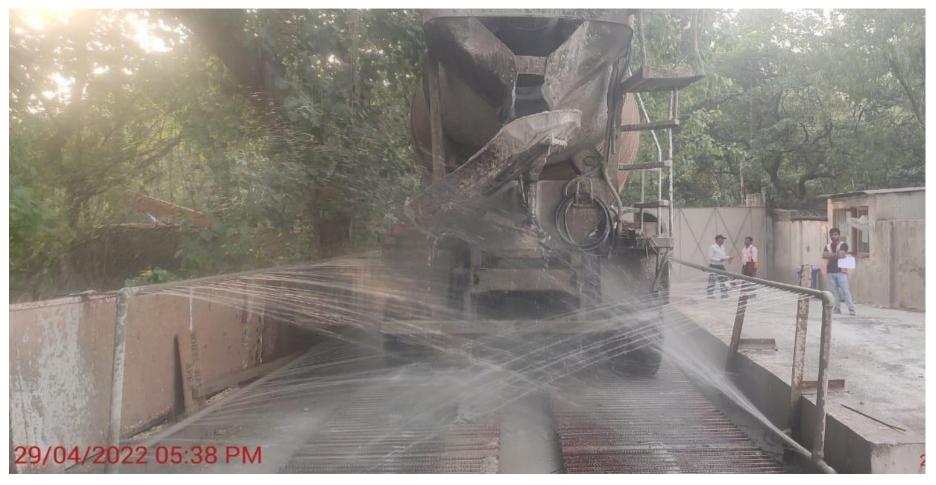

## USE OF ANTI SMOG GUN

#### ANTI-SMOG GUNS

| SI .No. | Built-up Area       | No of Anti –Smog Gun Required |
|---------|---------------------|-------------------------------|
| 1       | 5,000 -10,000 sqm   | 1                             |
| 2       | 10,000 – 15,000 sqm | 2                             |
| 3       | 15,000- 20,000 sqm  | 3                             |
| 4       | Above 20,000 sqm    | Minimum 4                     |

- Suggested number of Anti-Smog Guns to be installed based on project size As per CAQM direction dated 02/11/2022
- ASG water spray distance to be in range of of 20-50 meter to suppress the dust.
- Avoid the use of treated sewage water in Anti-Smog Guns

WATER SPRINKLING ON SITE

#### WATER SPRINKLING AT SITE



#### WHEEL WASHING



#### WHEEL WASHING



#### STACK HEIGHT OF DIESEL GENERATION SETS





DO NOT ENTER

10 KM/H SPEED LIMIT गति सीमा

BAQ 2023

K.K.BII PLOT NO:2, VASANT NE

33

1-10= 71

#### **COVERED VEHICLES CARRYING MATERIALS**



Covering vehicles carrying dusty goods and assigning a speed limit

## **COVERED CONSTRUCTION AREA**

#### **COVERED BUILDING DURING CONSTRUCTION**





#### **STORM WATER MANAGEMENT**



## Construction Waste Management

HA

### SITE LOGISTIC PLAN



Provide a site logistics plan highlighting the below categories and it should be pasted on site :

- 1. Site barricading
- 2. Main entry/exit with wheel washing facility
- 3. Truck movt. Path with arrows
- 4. Site office
- Drainage channel and sedimentation tank.
  Temporary drainage layout.
- 6. Topsoil storage
- 7. Construction material storage ya