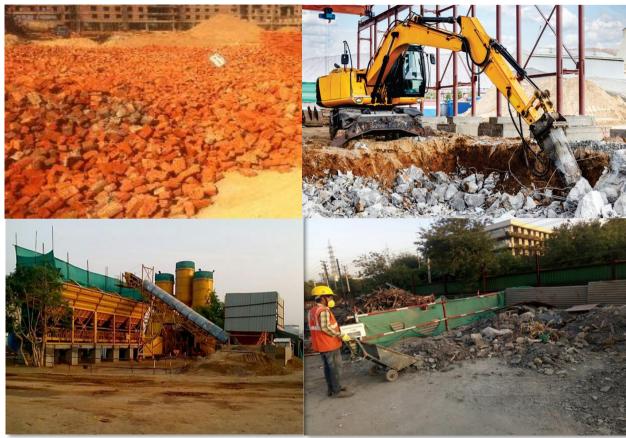

## Construction Waste Management

HA

#### **COVERED DEBRIS YARD**

#### **CONSTRUCTION WASTE SEGREGATION**

Segregate all waste at source to avoid contamination and dispose of the waste in order to divert it from landfill by recycling or reuse on site.

Provide designated waste yard for each type of construction waste