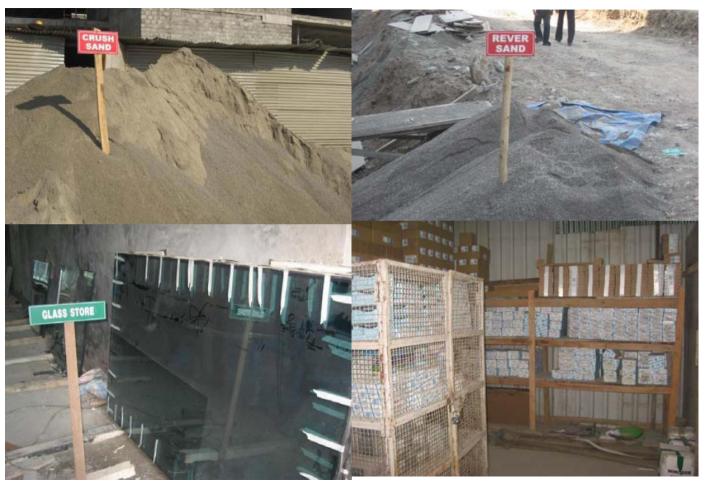

#### **MATERIAL STORAGE ON SITE**

Assign a designated storage yard with tag for different construction materials.

#### MATERIAL STORAGE ON SITE