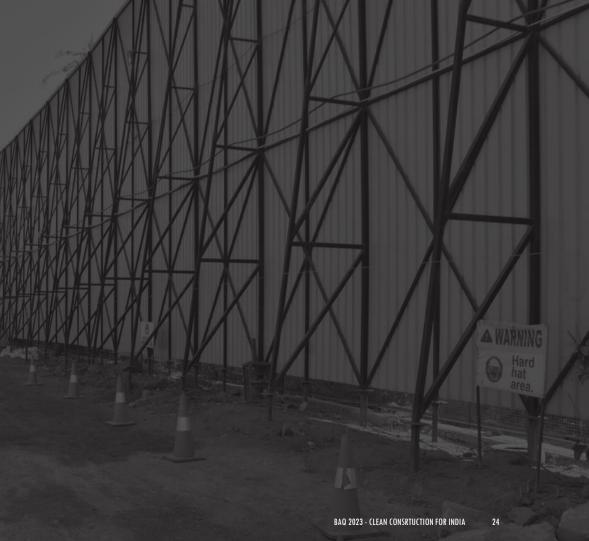

n
- Wet handling methods for cleaning

## Measures during Materials Storage



- Silica free materials for Façade cleaning
- Local Exhaust ventilation
- Spraying water over cut/grinded materials
- Vacuum cleaning for painting and decorating
- Dust suppression/collection equipment fitted in sanding & cutting machinery.
- Avoid dry sweeping during cleaning process

### Measures during Operations



- Water Sprinkling on site
- Wheel Washing facility at materials entrance and exit
- Slow movement and speed limits to vehicles
- Vehicle idling to be avoided
- Exhaust direction away from working areas
- Exhaust height shall be atleast 3m
- Statutory emission limits should be maintained

### Measures during vehicle movement and emission

Case Studies and Examples of Clean Construction Practices



## SITE BARRICADING/ WIND BREAK WALL

## USE OF ANTI SMOG GUN

#### ANTI-SMOG GUNS

| SI .No. | Built-up Area       | No of Anti –Smog Gun Required |
|---------|---------------------|-------------------------------|
| 1       | 5,000 -10,000 sqm   | 1                             |
| 2       | 10,000 – 15,000 sqm | 2                             |
| 3       | 15,000- 20,000 sqm  | 3                             |
| 4       | Above 20,000 sqm    | Minimum 4                     |

- Suggested number of Anti-Smog Guns to be installed based on project size As per CAQM direction dated 02/11/2022
- ASG water spray distance to be in range of of 20-50 meter to suppress the dust.
- Avoid the use of treated sewage water in Anti-Smog Guns

WATER SPRINKLING ON SITE

#### WATER SPRINKLING AT SITE



###