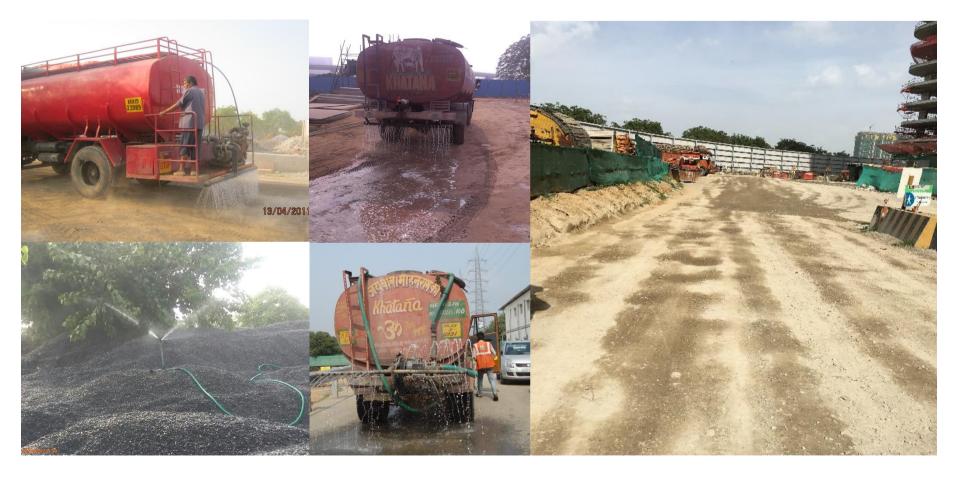

ces



## SITE BARRICADING/ WIND BREAK WALL

## USE OF ANTI SMOG GUN

#### ANTI-SMOG GUNS

| SI .No. | Built-up Area       | No of Anti –Smog Gun Required |
|---------|---------------------|-------------------------------|
| 1       | 5,000 -10,000 sqm   | 1                             |
| 2       | 10,000 – 15,000 sqm | 2                             |
| 3       | 15,000- 20,000 sqm  | 3                             |
| 4       | Above 20,000 sqm    | Minimum 4                     |

- Suggested number of Anti-Smog Guns to be installed based on project size As per CAQM direction dated 02/11/2022
- ASG water spray distance to be in range of of 20-50 meter to suppress the dust.
- Avoid the use of treated sewage water in Anti-Smog Guns

WATER SPRINKLING ON SITE

#### WATER SPRINKLING AT SITE



#### WHEEL WASHING



#### WHEEL WASHING



#### STACK HEIGHT OF DIESEL GENERATION SETS





DO NOT ENTER

10 KM/H SPEED LIMIT गति सीमा

BAQ 2023

K.K.BII PLOT NO:2, VASANT NE

33

1-10= 71

#### **COVERED VEHICLES CARRYING MATERIALS**



Covering vehicles carrying dusty goods and assigning a speed limit

## **COVERED CONSTRUCTION AREA**

#### **COVERED BUILDING DURING CONSTRUCTION**





#### **STORM WATER MANAGEMENT**



## Construction Waste Management

HA

### SITE LOGISTIC PLAN



Provide a site logistics plan highlighting the below categories and it should be pasted on site :

- 1. Site barricading
- 2. Main entry/exit with wheel washing facility
- 3. Truck movt. Path with arrows
- 4. Site office
- Drainage channel and sedimentation tank.
  Temporary drainage layout.
- 6. Topsoil s