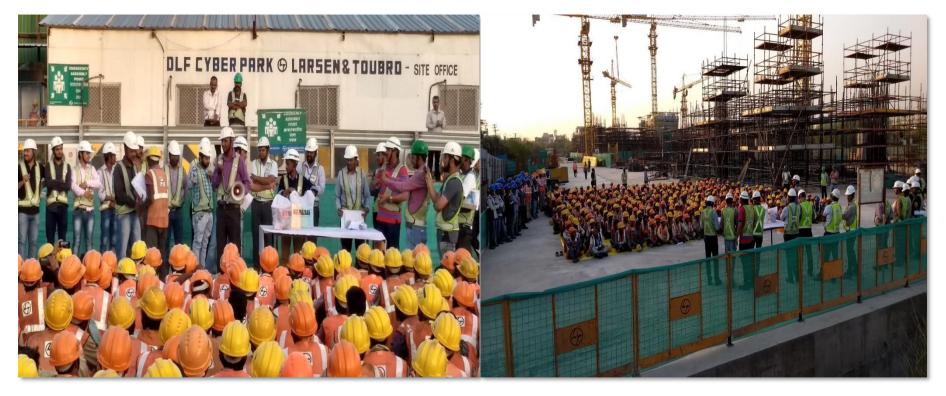

| Percentage of waste diverted from landfil       | 1                                      | 81.73% (tons)            |

# HEALTH & SAFETY OF WORKERS

#### WORKERS SAFETY, SANITATION AND HEALTH



#### **PPE COMPLIANCE AND STANDARDS**



PPE set up model is at site for safety awareness to workers

 Basic PPE is
 mandatory to access the Site.

#### Task Specific PPE



#### WORKERS SAFETY KITS



#### Provision of safety gears:

- Helmet
- Jacket
- Masks
- Boots
- Gloves
- Safety harness

Use of caution tape, safety nets Installation of safety signage's

#### SAFETY SIGNAGES FOR WORKERS



#### SAFETY PRECAUTIONS FOR WORKERS



Scaffolding with platforms for easy and safe access by workers

Safe passage for workers at site during construction

Safety Net for Workers at the site during construction

#### FIRST AID MEDICAL FACILITY



#### WORKERS SAFETY, SANITATION AND HEALTH



Provision of clean drinking water on site, for the workers

#### WORKERS SAFETY, SANITATION AND HEALTH