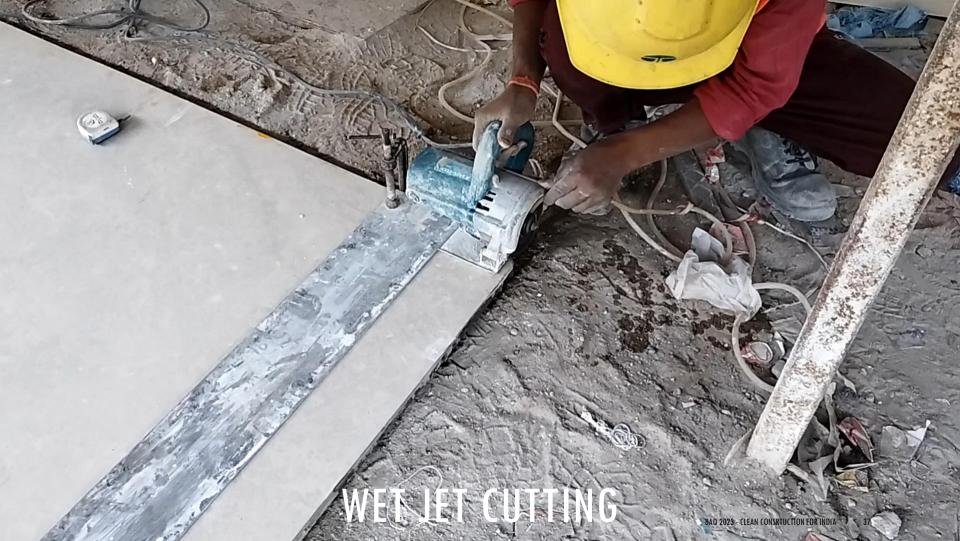

## **14 POINTS GUIDELINE**

8. No grinding &cutting in open areas. Wet jet to be used.

**9.** Unpaved surfaces and areas with Loose soil to be sprinkled with water

**10.** Roads leading to or at construction site to be blacktopped