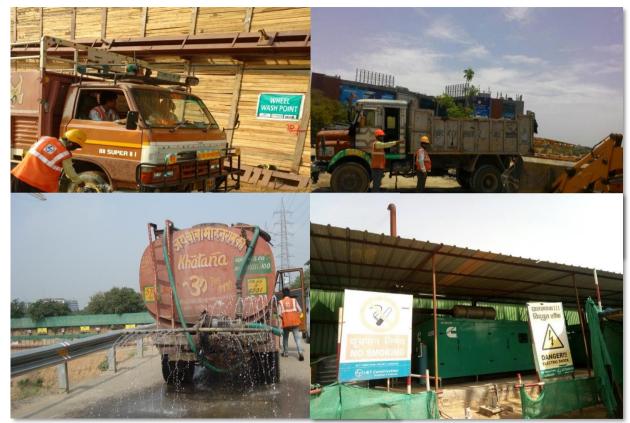

#### WHEEL WASHING

#### STACK HEIGHT OF DIESEL GENERATION SETS

DO NOT ENTER

10 KM/H SPEED LIMIT गति सीमा

BAQ 2023

K.K.BII PLOT NO:2, VASANT NE

33

1-10= 71