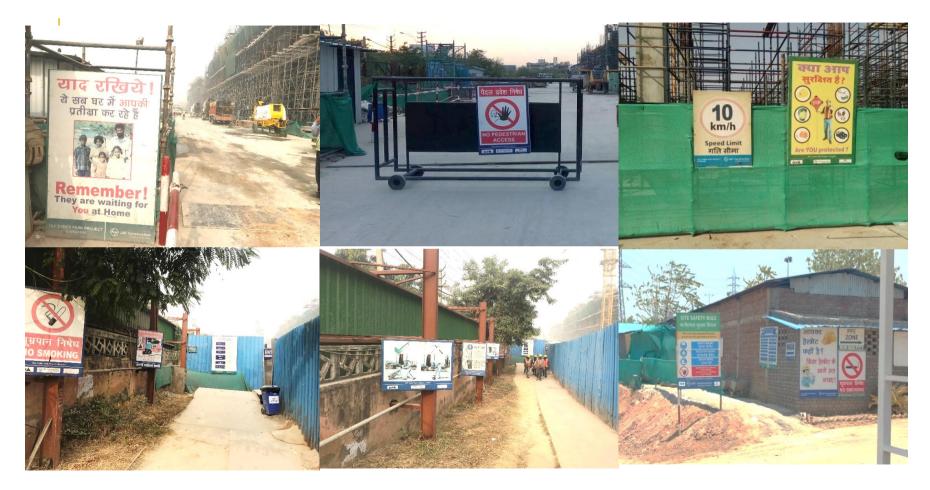

## SITE BARRICADING/ WIND BREAK WALL

## USE OF ANTI SMOG GUN

#### ANTI-SMOG GUNS

| SI .No. | Built-up Area       | No of Anti –Smog Gun Required |
|---------|---------------------|-------------------------------|
| 1       | 5,000 -10,000 sqm   | 1                             |
| 2       | 10,000 – 15,000 sqm | 2                             |
| 3       | 15,000- 20,000 sqm  | 3                             |
| 4       | Above 20,000 sqm    | Minimum 4                     |

- Suggested number of Anti-Smog Guns to be installed based on project size As per CAQM direction dated 02/11/2022
- ASG water spray distance to be in range of of 20-50 meter to suppress the dust.
- Avoid the use of treated sewage water in Anti-Smog Guns

#### WHEEL WASHING

#### **COVERED VEHICLES CARRYING MATERIALS**

Covering vehicles carrying dusty goods and assigning a speed limit

### SITE LOGISTIC PLAN

Provide a site logistics plan highlighting the below categories and it should be pasted on site :

- 1. Site barricading
- 2. Main entry/exit with wheel washing facility
- 3. Truck movt. Path with arrows
- 4. Site office
- Drainage channel and sedimentation tank.
  Temporary drainage layout.
- 6. Topsoil storage
- 7. Construction material storage yard
- 8. Construction waste storage yard
- 9. Labour resting area, drinking water area and toilets
- 10. All measures for Air pollution prevention