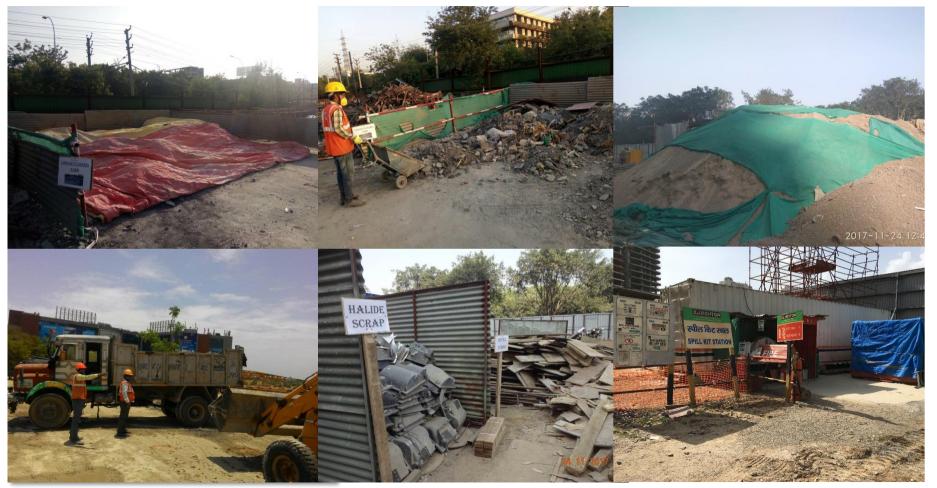

#### **STORM WATER MANAGEMENT**

## Construction Waste Management

HA

### SITE LOGISTIC PLAN

Provide a site logistics plan highlighting the below categories and it should be pasted on site :

- 1. Site barricading
- 2. Main entry/exit with wheel washing facility
- 3. Truck movt. Path with arrows
- 4. Site office
- Drainage channel and sedimentation tank.
  Temporary drainage layout.
- 6. Topsoil storage
- 7. Construction material storage yard
- 8. Construction waste storage yard
- 9. Labour resting area, drinking water area and toilets
- 10. All measures for Air pollution prevention