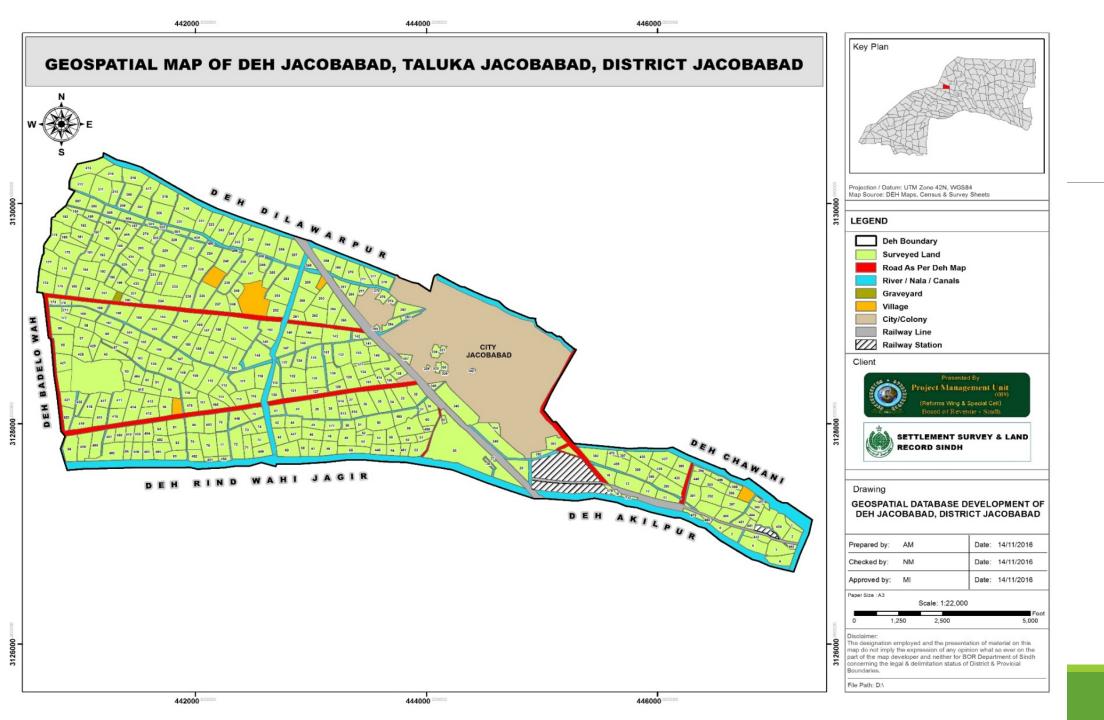

|

# SECURITY PAPER BASED SALE CERTIFICATE & FORM VIII-II



# GIS CENTER

A GIS Center / Lab was established at Revenue House equipped with latest workstations, computers, plotters, scanner, storage drives, data servers and other GIS related hardware





GIS LAB of BOR Sindh has remained instrumental in providing technical support on regular basis to various Departments of Government of Sindh, Federal Agencies, Courts as well as other private institutions. Currently, non-functional.

# MANUAL MAP







# SPECIMEN OF DIGITAL MAPS

# DIGITIZATION OF MAPS



**Digitization of 29 District Maps Completed** 



Scanning of 5119 Deh Maps Completed



Digitization of 4380 out of 6094 Completed Deh Maps upto survey number level



Digitized Maps available online Completed



**973** maps

Pending

# DIGITIZATION OF MAPS



Board of Revenue, Sindh has completed baseline mapping of entire province of Sindh on low resolution data, which covers 140,000 square kilometers.

The baseline survey on high resolution data comprises of 60,738 square kilometers area that covers agricultural land along with Indus River.

# COOPERATION WITH OTHER DEPARTMENTS

- 1. Supreme Court of Pakistan
- 2. Pak Army
- 3. Pak Navy
- 4. NAB (National Accountability Bureau)
- 5. Election Commission of Pakistan
- 6. Interna