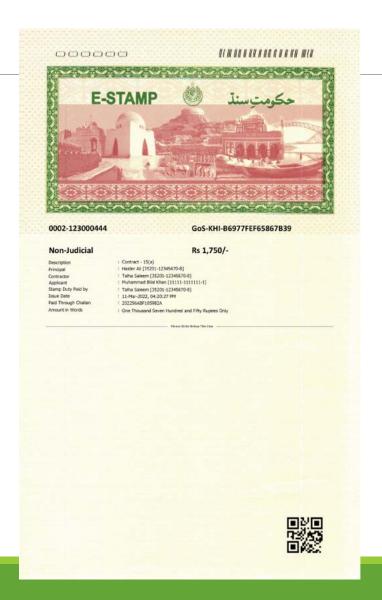

# AUTOMATION OF STAMPS & REGISTRATION

To Digitize Record of Registries and Automate the Processes of Stamps & Registration

Modernization