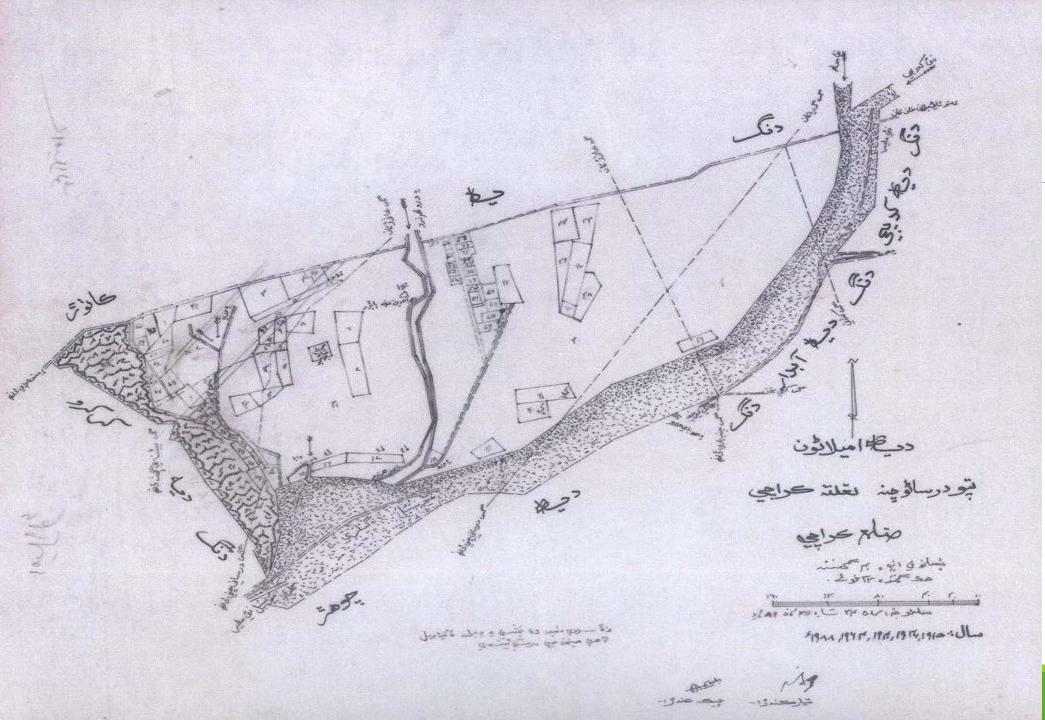

|

# SECURITY PAPER BASED SALE CERTIFICATE & FORM VIII-II



# GIS CENTER

A GIS Center / Lab was established at Revenue House equipped with latest workstations, computers, plotters, scanner, storage drives, data servers and other GIS related hardware





GIS LAB of BOR Sindh has remained instrumental in providing technical support on regular basis to various Departments of Government of Sindh, Federal Agencies, Courts as well as other private institutions. Currently, non-functional.

# MANUAL MAP







# SPECIMEN OF DIGITAL MAPS

# DIGITIZATION OF MAPS



**Digitization of 29 District Maps Completed** 



Scanning of 5119 Deh Maps Completed



Digitization of 4380 out of 6094 Completed Deh Maps upto survey number level



Digitized Maps available online Completed



**973** maps

Pending

# DIGITIZATION OF MAPS



Board of Revenue, Sindh has completed baseline mapping of entire province of Sindh on low resolution data, which covers 140,000 square kilometers.

The baseline survey on high resolution data comprises of 60,738 square kilometers area that covers agricultural land along with Indus River.

# COOPERATION WITH OTHER DEPARTMENTS

- 1. Supreme Court of Pakistan
- 2. Pak Army
- 3. Pak Navy
- 4. NAB (National Accountability Bureau)
- 5. Election Commission of Pakistan
- 6. Inter