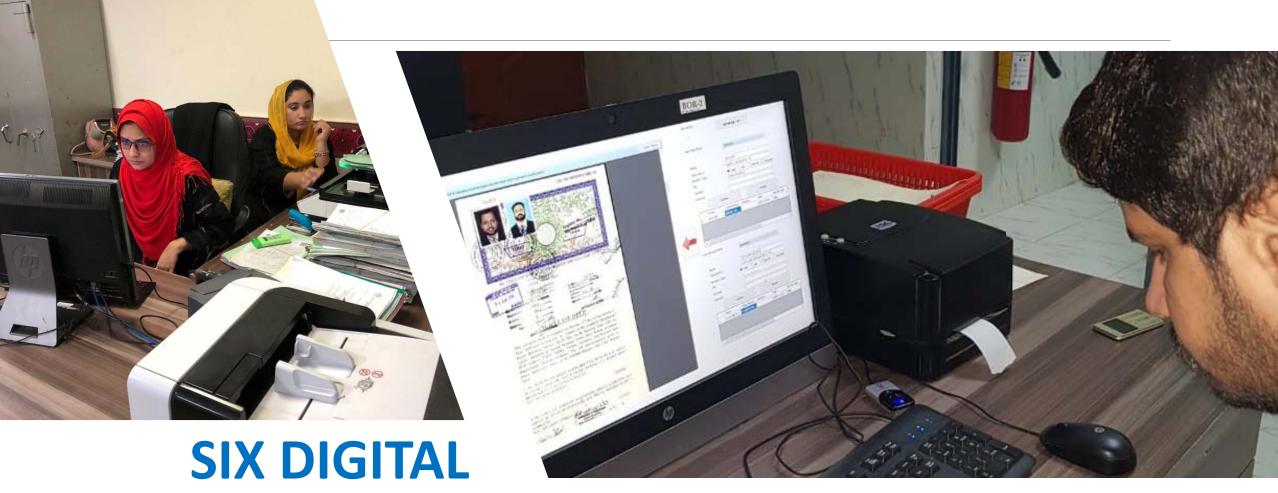

# AUTOMATION OF STAMPS & REGISTRATION

To Digitize Record of Registries and Automate the Processes of Stamps & Registration

Modernization