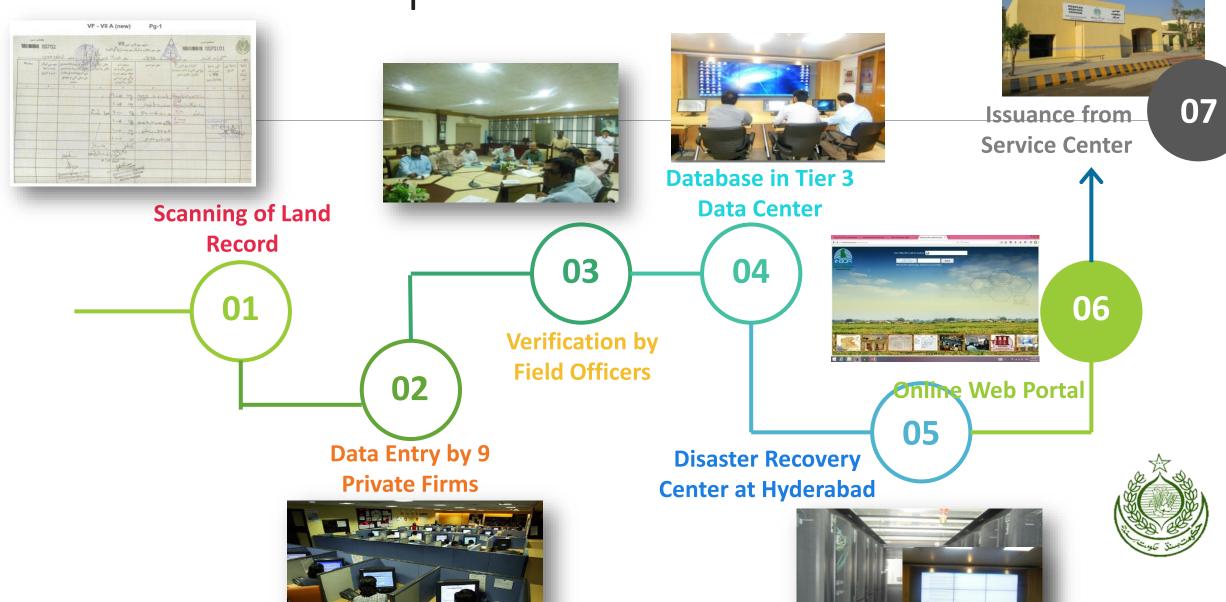

# Computerization Process

### **Data Entry of the Scanned Record**

|                                                            |                                                                                                   |                                                  |                                                                                                        | ېود بونظور آباد        | خسلمو ث            |                                                                                                                           |                                                                              | نسى لحمد  | تعلقو قاما                |
|------------------------------------------------------------|---------------------------------------------------------------------------------------------------|--------------------------------------------------|--------------------------------------------------------------------------------------------------------|------------------------|--------------------|---------------------------------------------------------------------------------------------------------------------------|------------------------------------------------------------------------------|-----------|---------------------------|
| بعد عی<br>تبدیلی<br>اندراج<br>نمیر اور<br>تاریخ            | صحیح اور<br>رمارک اندراج<br>/تصدیق کرنے<br>والے آفیسر کا<br>نام عهدااور<br>تصدیق کی<br>تارخ       | اراضى                                            | سروے نمبر<br>پیٹی حصہ<br>نمبر اور ہر<br>ایک کی<br>اراضی لفظوں<br>اور نمبروں<br>میں                     | قسم                    | نام ملک یمعہ احوال | انتقال کرنے والے کا<br>تام<br>یمعہ احوال                                                                                  | رانا اندراج<br>نمبر د۔ف<br>(الف)یا(ب)<br>حقداران<br>زمین یا د-خ<br>اور تاریخ | تاريخ     | الدراج<br>کا نمبر<br>شمار |
| ١.                                                         | •                                                                                                 | ٨                                                | ٧                                                                                                      | ۶                      | ۵                  | +                                                                                                                         | ٣                                                                            | ۲         | ,                         |
| سلامت<br>علی<br>میمن<br>اسمئتن<br>سعمئنر<br>کانشی<br>کانشی | منظور اهمد<br>صور اثني مور<br>وانفرز تهدام<br>سنظمسر احمد<br>سعور ابي<br>پدواو افهر<br>قاشمي احمد | 28-13<br>اثهانیس<br>ایکژ<br>اور<br>تبره<br>کهنشے | = 3-25<br>128/3<br>= 13-23<br>125/1.2.3.<br>5<br>= 3-30<br>128/2<br>= 3-25<br>128/4<br>= 3-30<br>128/1 | جریان نمبر<br>11 تاریخ |                    | دالاهی بخش واد قصر<br>حیات (رات جمالی<br>خصه 2000، ویسم<br>خدافتی کارڈ نمبر<br>4503-46833-5<br>پر انہ شناختی کارڈ<br>نمبر | /277<br>/29/28                                                               | 01 Jan 12 | 3                         |