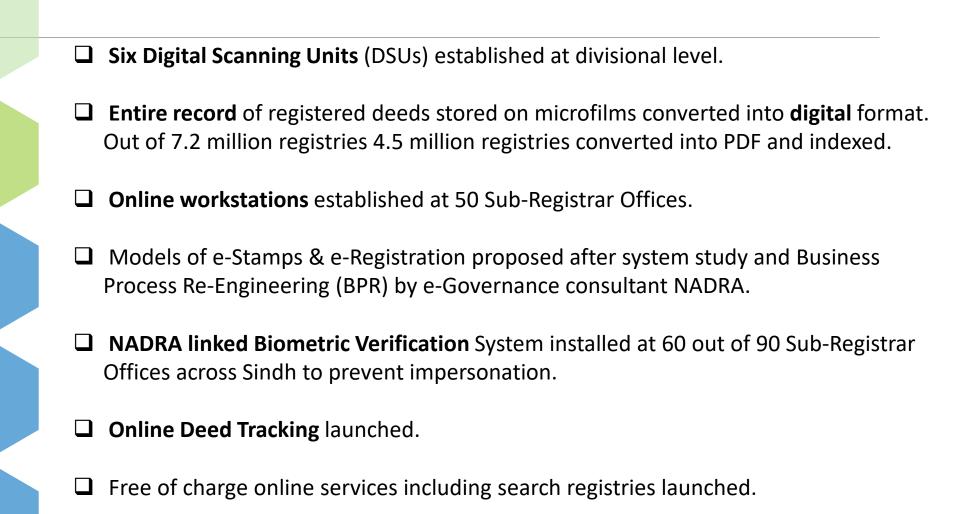

# AUTOMATION OF STAMPS & REGISTRATION

To Digitize Record of Registries and Automate the Processes of Stamps & Registration

Modernization