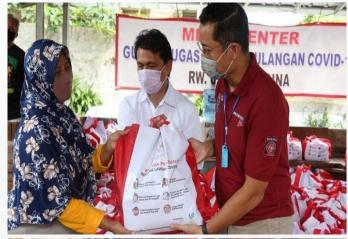

# **Government Social Assistance (Minister of Social Affair Office)**

Minister of Social Affair
Juliari batubara with
Chairman of KPK doing
inspection of social
assistance distribution
19 May 2020

BETTER POLICIES FOR BETTER LIVES