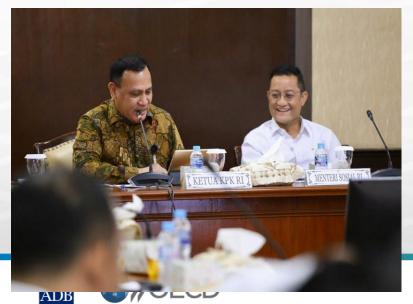

# **Government Social Assistance (Minister of Social Affair Office)**

Minister of Social Affair
Juliari batubara with
Chairman of KPK doing
inspection of social
assistance distribution
19 May 2020

BETTER POLICIES FOR BETTER LIVES