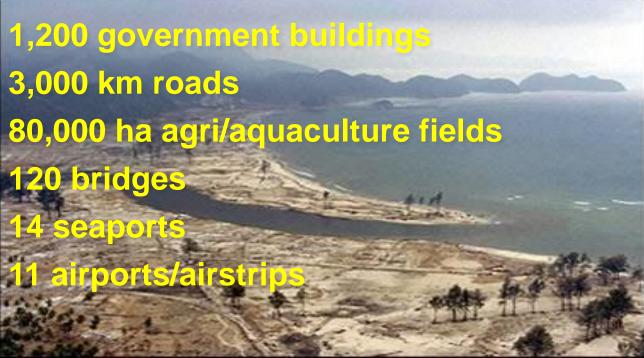

# DIRUPTED, DEAD AND DESTROYED

ACEH BESAR – Pre-disaster, post-disaster, to early 2007