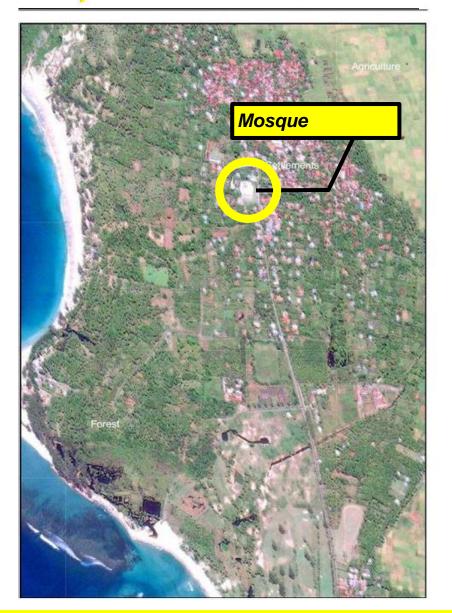

# DIRUPTED, DEAD AND DESTROYED

ACEH BESAR – Pre-disaster, post-disaster, to early 2007