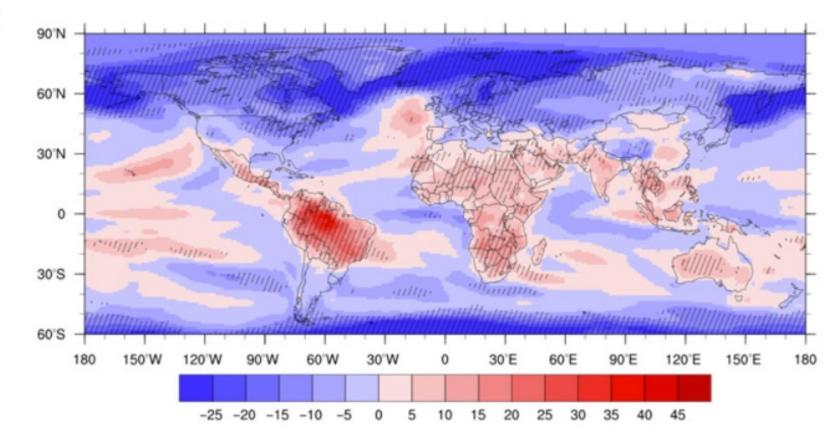

# Climate change is predicted to lead to increases in temperature variability

"Poor countries are located in the (...) hotspot regions of increasing temperature variability." (Source: Bathiany et al., 2018)

#### Fig. 1 Relative changes of SD of monthly temperature anomalies until the end of the 21st century.