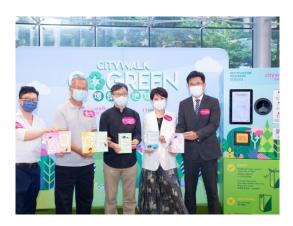

# Collection points in Hong Kong, China

From 0 to 600 recycling points

Cover all districts in Hong Kong

Including schools, CRCs, residential areas, office buildings, restaurants, etc.

Starting from schools, community office, DC office, spread to residential areas and shopping mall

# Collection data in Hong Kong, China

Since 2020, Mil Mill have collected and upcycled over

3000 MT used food & beverage cartons and mixed papers