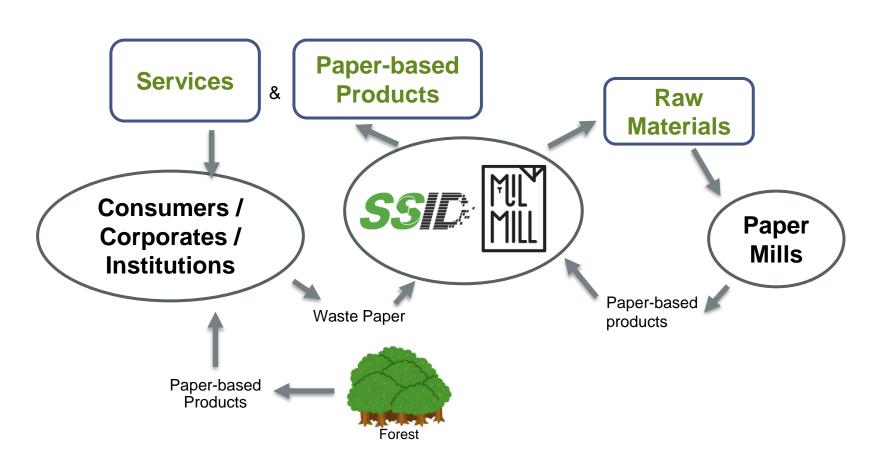

### **Paper Cycle**

#### **Our story**

- Founded in 2009 in Hong Kong by 4 paper professionals
- IT-driven with Asia 1st IoT waste trace-and-track system
- Pioneer in waste audit
- Focus on Waste Reduction
- Set up first-in-HK and only pulp mill, Mil Mill, in 2019
  - Diverting over 5,000MT\* (and counting) waste from landfills & reducing carbon emissions
  - Mil Mill Recycled tissues leading retail brand in HK