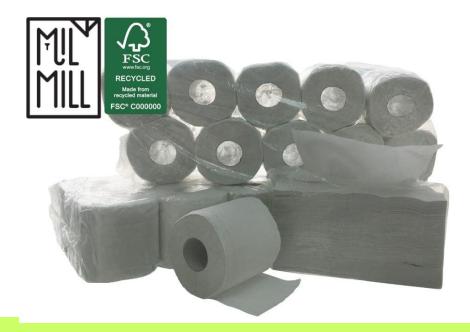

#### Mil Mill Recycled Tissue

- 100% HK locally collected waste papers
- FSC Recycle Certification
- SKU including bathroom tissues, M-fold and Jumbo roll