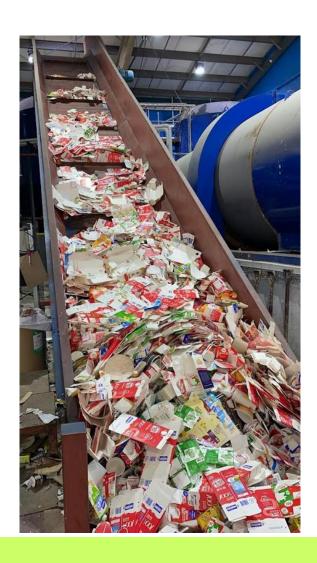

# Hong Kong, China First Beverage Cartons Recycling Mill

## Pulp Mill - Mil Mill

- Maximum handle 60 MT of beverage cartons daily
- Water reuse during process with 0 emission

# Collection data in Hong Kong, China

Since 2020, Mil Mill have collected and upcycled over

3000 MT used food & beverage cartons and mixed papers