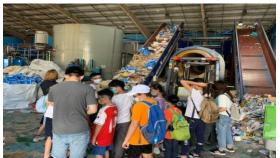

# Collection points in Hong Kong, China

From 0 to 600 recycling points

Cover all districts in Hong Kong

Including schools, CRCs, residential areas, office buildings, restaurants, etc.

Starting from schools, community office, DC office, spread to residential areas and shopping mall

# Collection data in Hong Kong, China

Since 2020, Mil Mill have collected and upcycled over

3000 MT used food & beverage cartons and mixed papers