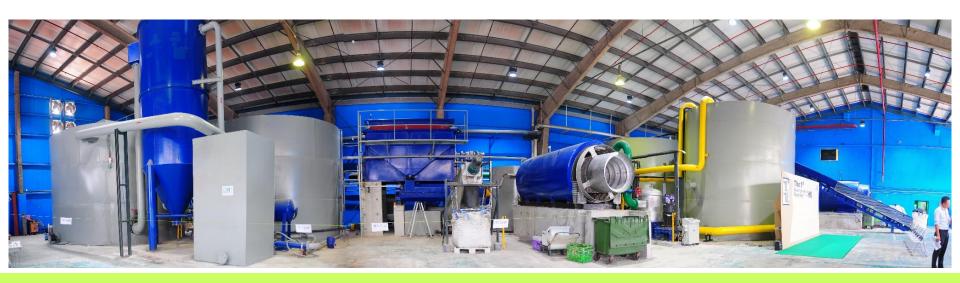

## Pulp Mill - Mil Mill

- Maximum handle 60 MT of beverage cartons daily
- Water reuse during process with 0 emission

# Pulp Mill - Mil Mill