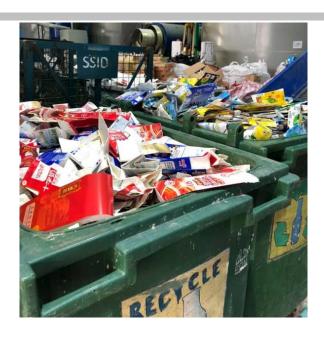

# Collection points in Hong Kong, China

From 0 to 600 recycling points

Cover all districts in Hong Kong

Including schools, CRCs, residential areas, office buildings, restaurants, etc.

Starting from schools, community office, DC office, spread to residential areas and shopping mall

# Collection data in Hong Kong, China

Since 2020, Mil Mill have collected and upcycled over

3000 MT used food & beverage cartons and mixed papers