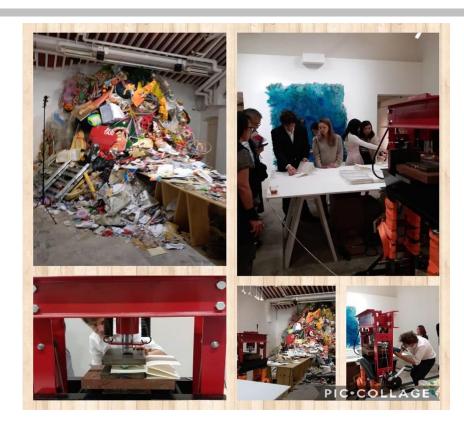

#### **FiberLab**

- To research on use of fibers for high value added products
- To develop innovative products from different plant / forestry products

**Cat Litter:** Locally produced value-added products made of waste paper, broken wooden pallet and soy waste

**Eco-coffin:** made of waste papers and broken wooden pallets and furniture