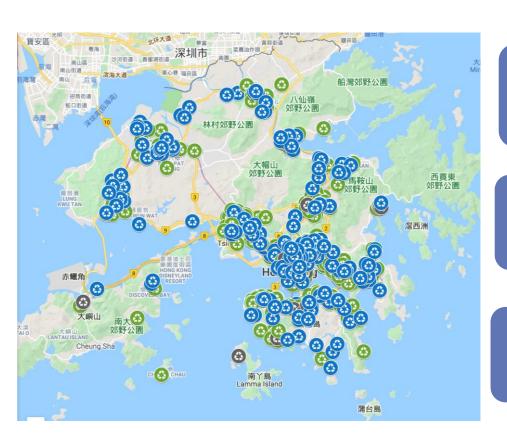

# Collection points in Hong Kong, China

From 0 to 600 recycling points

Cover all districts in Hong Kong

Including schools, CRCs, residential areas, office buildings, restaurants, etc.

Starting from schools, community office, DC office, spread to residential areas and shopping mall