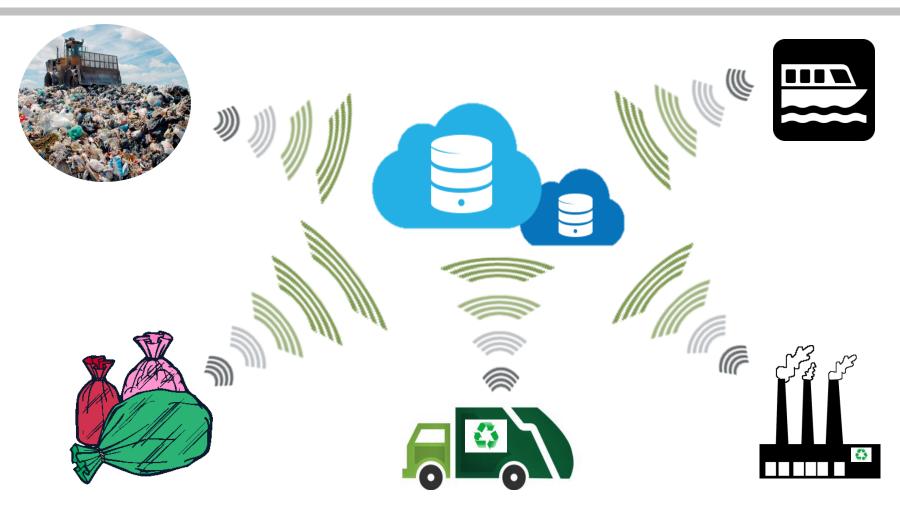

#### **IT Driven**

With our mobile app for professionals and cloud-based platform, we capture real time data and build the first cloud-based database for waste & recyclables.

## **Traceability**

**Collection Bag** 

**RFID Chip** 

**Handheld Reader** 

**Mobile App** 