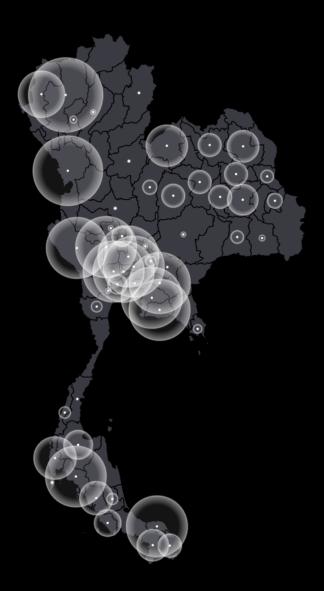

หน้าหลัก

รวจง้อมูล

แบบทดสอบ

โครงการที่ครอบคลุมทั่วประเทศ

โครงการรายจังหวัค

ทุกประเททโครงการ

ทุกกลุ่มเป้าหมาย

ดูเฉพาะโครงการที่มีประจัติถูกร้องเรียน

ขนาควงกลม = จำมวนงบประมาณของโครงการ
ข้อย บท

ฝึกเพิณน์ ThaiME

1,159 ล้านบาก

ทั่วประเทศ

176 โครงการ เรียงตามงบประมาณ มาก > น้อย

ความเสี่ยงทุจริต สูง กลาง ที่ทำ โม่มีข้อมูล

โครงการฝึกอบรมเพื่อชะลอการว่างงานใน ภาคอุตสาหกรรมยานยนต์