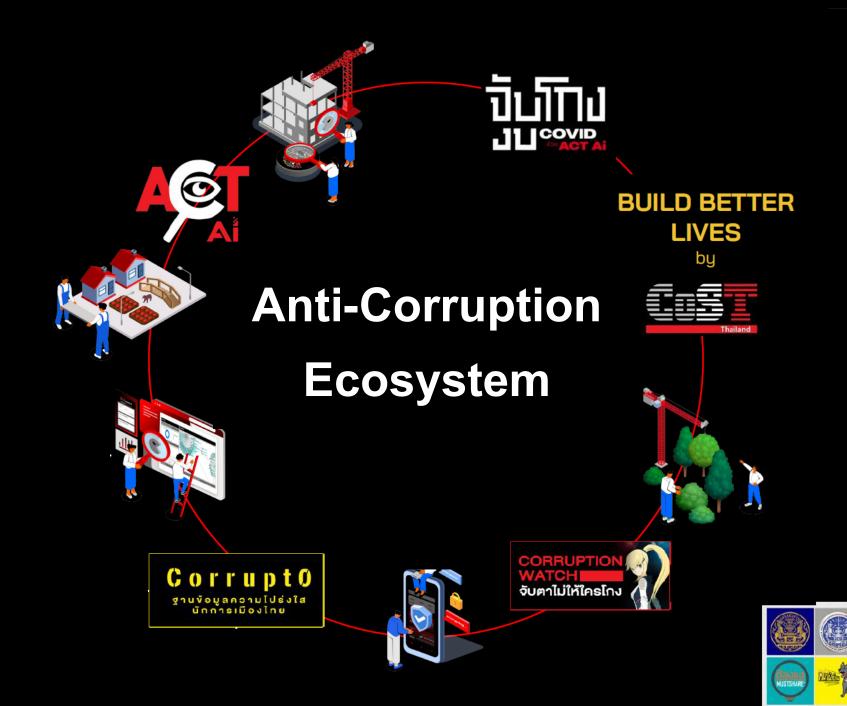

| (8.98%)   |
| <mark>จัดระเบียบ</mark> ผังเมืองให้เหมาะสม                                                                                                            | (14.51%)  |
| ฟื้นฟูสถานที่ท่องเที่ยวสำคัญ                                                                                                                          | (1.04%)   |
| เทียบกับสัดส่วนงบประมาณ<br>กรุงเทพฯ ปี 2564                                                                                                           |           |
| <ul> <li>มหานครปลอดภัย (57.81%)</li> <li>มหานครสีเขียวสะดวกสบาย (13.45%)</li> <li>มหานครสำหรับทุกคน (19.02%)</li> <li>มหานครกระชับ (0.28%)</li> </ul> |           |

What can we do when we have more Open Data?





#### BUILD BETTER LIVES

by



**Anti-Corruption** 

**Tools** 











# Building Trust,<br/> Igniting Integrity