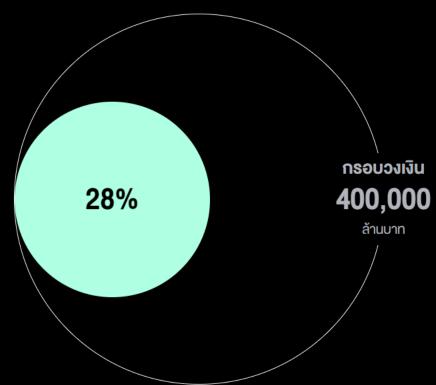

สำรวจข้อม

แบบทดสอบ

ร่วมติดตามและตรวจสอบการใช้งบประมาณ 400,000 ล้านบาท

อัปเดทข้อมูลล่าสุด : 25 ธ.ค. 2563

# บทสรุปจากโครงการที่ผ่านการพิจารณา

อัปเดทข้อมูลล่าสุด : 25 ธ.ค. 2563

| ทั้งห                    | เมด 196 โครงเ                      | การ                     | 10 โครงการงบสูงสุด                                                                                                       |                          | 5 หน่วยงานงบสูงสุด                      |                           | 5 จังหวัดงบสูงสุด |                       |
|--------------------------|------------------------------------|-------------------------|--------------------------------------------------------------------------------------------------------------------------|--------------------------|-----------------------------------------|---------------------------|-------------------|-----------------------|
| เศรษฐกิจ                 | แรงงาน                             | เกษตร                   | ความเสี่ยงทุจรัค <b>สุง ท</b> าลาง <b>คำ โ</b> ไม่มีข้อมูล<br>จิเคราะห์ไดย ป.ป.ก. คำนวณโดยระบบจีบโกงงบ OOVID คือย ACT Ai |                          | 1 กระทรวงการคลัง                        | <b>52,500</b><br>ล้านบาท  | 1 ฉะเชิงเทรา      | <b>197</b><br>ล้านบาเ |
| <b>52,551</b><br>ล้านบาท | <b>20,769</b><br><sub>ănuunn</sub> | <b>30,046</b><br>ănuunn | โครงการคนละครึ่ง                                                                                                         | <b>30,000</b><br>ánuunn  | 2 กระทรวงแรงงาน                         | <b>19,470</b><br>ล้านบาก  | 2 ปทุมธานี        | <b>155</b><br>ล้านบาเ |
| พัฒนาชุมชน               | องค์กรบริหารของรัฐ                 | ป่าไม้                  | โครงการคนละครึ่ง ระยะที่ 2                                                                                               | <b>22,500</b><br>ล้านบาก |                                         |                           |                   |                       |
| <b>4,830</b><br>ล้านบาก  | <b>2,704</b><br>ล้านบาท            | <b>1,110</b><br>ล้านบาท | โคร เการส่งเสริมการจ้างงานใหม่สำหรับผู้จบการ<br>ศึกษาใหม่โดยกาครัฐและเอกชน                                               | 19,462<br>ล้ายบาก        | 3 กระทรวงเกษตรและสหกรณ์                 | <b>29,643</b><br>ăานบาท   | 3 กาญจนบุรี       | <b>132</b><br>ล้านบาท |
| ท่องเที่ยว               | -<br>วิจัยพื้นฐาน                  | ประมงและสัตว์ป่า        | โคร <b>า</b> การ 1 ตำบล 1 กลุ่มเกษตรทฤษฎีใหม่ (แผน<br>งาน)                                                               | 9,806<br>ล้ายบาก         | 4 กระทรวงมหาดไทย                        | <b>8,571</b><br>ล้านบาก   | 4 ปัตตานี         | <b>58</b><br>ล้านบาท  |
| <b>833</b><br>ล้านบาท    | <b>269</b><br>ănuunn               | <b>32</b><br>ล้านบาท    | โคร <b>าการ 1 ต่าบล 1 กลุ่มเกษตรกฤษ</b> ฎีใหม่                                                                           | <b>9,806</b>             | 5 กระทรวงทรัพยากรธรรมชาติและสิ่งแวดล้อม | <b>J 1,852</b><br>ล้านบาก | 5 เชียงใหม่       | <b>49</b><br>ล้านบาก  |
|                          |                                    |                         | ปร้าปรุงแปลงเกษตรทฤษฎีใหม่                                                                                               | <b>5,703</b><br>ล้านบาก  |                                         |                           | ทั่วประเทศ        | 111,986               |
|                          |                                    |                         | Risk Assessr                                                                                                             |                          |                                         |                           |                   | ล้านบาก               |