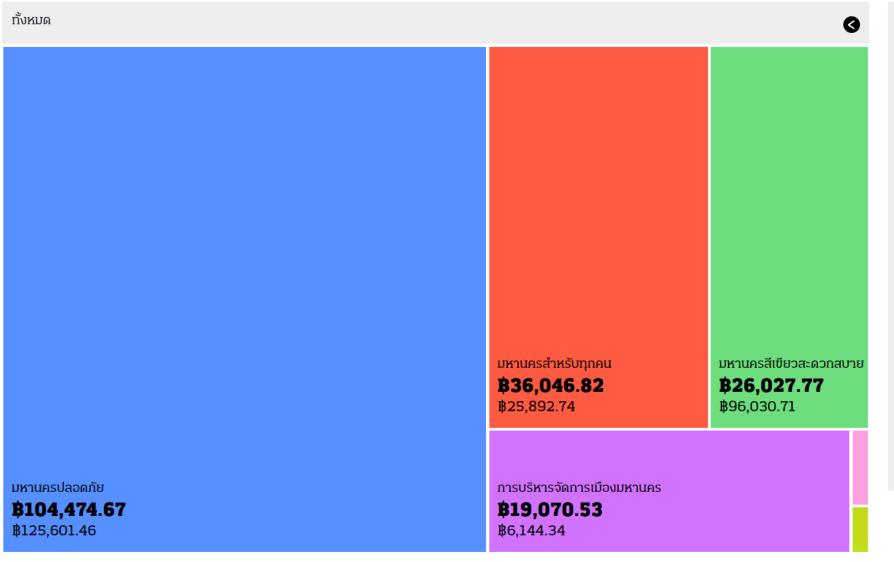

### การใช้งบประมาณของกรุงเทพมหานครทั้ง 7 ด้าน ในปี 2561-2564

(สามารถเลือกดูรายด้านได้)

ในปีกัดไป 2565 กรุงเทพมหานครจะมุ่งพัฒนาและ ซับเคลื่อน **"มหานครทั้ง 7 ด้าน"** ให้เกิดซึ้นต่อไป

ถ้าบางส่วนของงบฯ ที่คุณมีส่วนช่วยตัดสินใจให้ถูกใช้อย่าง ตรงจุดได้ (Bangkok Budgeting)

#### ไอเดียโดนใจชาวกรุงเทพฯ ผู้ใช้แพลตฟอร์มนี้

(เลือกดูผลโหวตโครงการจากผู้เล่นทั้งหมด)

| ประเภทประชากร คนกรุงเทพฯ / มีทะเบียนบ้าน 💠 พื้นที่ ทุกเขต                                                                                             | <b>\$</b> |
|-------------------------------------------------------------------------------------------------------------------------------------------------------|-----------|
| <mark>ปรับป</mark> รุงระบบจัดการขยะ                                                                                                                   | (9.15%)   |
| พัฒนาทางเท้า ทางข้าม                                                                                                                                  | (17.27%)  |
| <mark>ปรับปรุง</mark> การระบายน้ำและจัดการน้ำท่วม                                                                                                     | (11.57%)  |
| <mark>จัดการก</mark> ารจราจรติดขัด                                                                                                                    | (11.40%)  |
| <mark>ติดตั้</mark> งแสงสว่างและกล้องวงจรอย่างทั่วถึง                                                                                                 | (7.60%)   |
| <mark>เพิ่มพื้</mark> นที่สีเขียว                                                                                                                     | (9.50%)   |
| พัฒน <mark>าระบบการศึกษา</mark>                                                                                                                       | (8.98%)   |
| สร้างแพลตฟอร์มการมีส่วนร่วมและแสดงความคิดเห็นในการใช้งบฯ                                                                                              | (8.98%)   |
| <mark>จัดระเบียบ</mark> ผังเมืองให้เหมาะสม                                                                                                            | (14.51%)  |
| ฟื้นฟูสถานที่ท่องเที่ยวสำคัญ                                                                                                                          | (1.04%)   |
| เทียบกับสัดส่วนงบประมาณ<br>กรุงเทพฯ ปี 2564                                                                                                           |           |
| <ul> <li>มหานครปลอดภัย (57.81%)</li> <li>มหานครสีเขียวสะดวกสบาย (13.45%)</li> <li>มหานครสำหรับทุกคน (19.02%)</li> <li>มหานครกระชับ (0.28%)</li> </ul> |           |