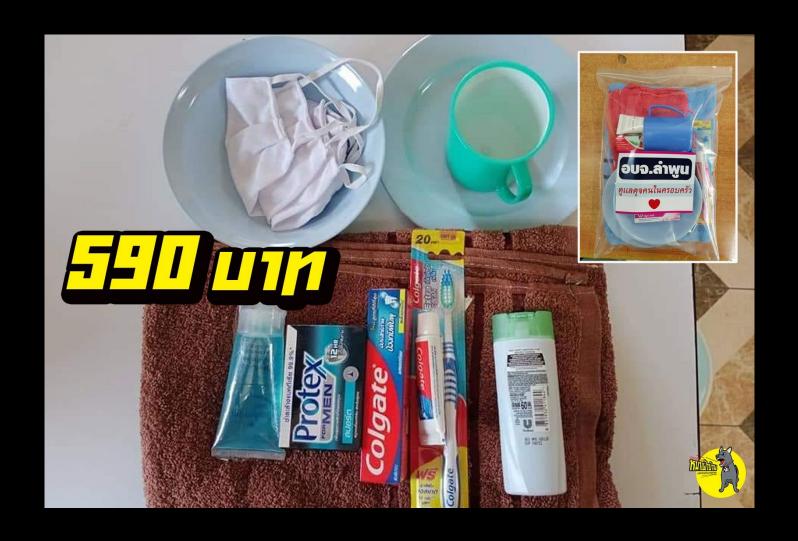

# COVID-19 Care set for elderly

Actual cost \$10 per set
Paid \$15 per set
Extra \$5 per set
A total of 27,000 sets
A total loss of \$135,000