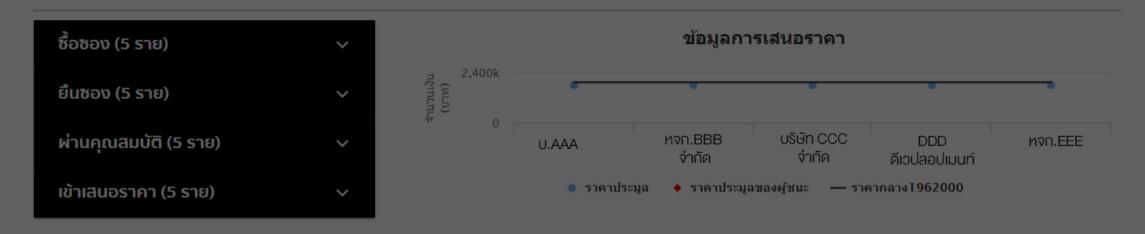

#### ข้อมูลเสนอราคา

#### การเสนอราคา

| No | ผู้เสนอราคา       | ราคา (บาท) | ต่ำกว่าราคากลาง (บาท) | ต่ำกว่าราคากลาง (%) |  |
|----|-------------------|------------|-----------------------|---------------------|--|
| 1  | บ. AAA จำกัด      | 1,823,000  | 139,000               | 7.08%               |  |
| 2  | หจก. BBB จำกัด    | 1,823,000  | 139,000               | 7.08%               |  |
| 3  | บริษัท CCC จำกัด  | 1,822,000  | 140,000               | 7.14%               |  |
| 4  | DDD ดีเวปลอปเมนท์ | 1,823,000  | 139,000               | 7.08%               |  |
| 5  | หจก. EEE          | 1,823,000  | 139,000               | 7.08%               |  |