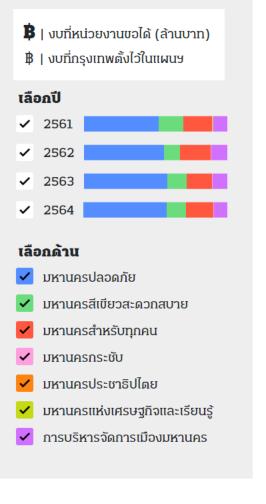

### การใช้งบประมาณของกรุงเทพมหานครทั้ง 7 ด้าน ในปี 2561-2564

(สามารถเลือกดูรายด้านได้)

ในปีกัดไป 2565 กรุงเทพมหานครจะมุ่งพัฒนาและ ซับเคลื่อน **"มหานครทั้ง 7 ด้าน"** ให้เกิดซึ้นต่อไป

ถ้าบางส่วนของงบฯ ที่คุณมีส่วนช่วยตัดสินใจให้ถูกใช้อย่าง ตรงจุดได้ (Bangkok Budgeting)

#### ไอเดียโดนใจชาวกรุงเทพฯ ผู้ใช้แพลตฟอร์มนี้

(เลือกดูผลโหวตโครงการจากผู้เล่นทั้งหมด)

| ประเภทประชากร คนกรุงเทพฯ / มีทะเบียนบ้าน 💠 พื้นที่ ทุกเขต                                                                                             | <b>\$</b> |
|-------------------------------------------------------------------------------------------------------------------------------------------------------|-----------|
| <mark>ปรับป</mark> รุงระบบจัดการขยะ                                                                                                                   | (9.15%)   |
| พัฒนาทางเท้า ทางข้าม                                                                                                                                  | (17.27%)  |
| <mark>ปรับปรุง</mark> การระบายน้ำและจัดการน้ำท่วม                                                                                                     | (11.57%)  |
| <mark>จัดการก</mark> ารจราจรติดขัด                                                                                                                    | (11.40%)  |
| <mark>ติดตั้</mark> งแสงสว่างและกล้องวงจรอย่างทั่วถึง                                                                                                 | (7.60%)   |
| <mark>เพิ่มพื้</mark> นที่สีเขียว                                                                                                                     | (9.50%)   |
| พัฒน <mark>าระบบการศึกษา</mark>                                                                                                                       | (8.98%)   |
| สร้างแพลตฟอร์มการมีส่วนร่วมและแสดงความคิดเห็นในการใช้งบฯ                                                                                              | (8.98%)   |
| <mark>จัดระเบียบ</mark> ผังเมืองให้เหมาะสม                                                                                                            | (14.51%)  |
| ฟื้นฟูสถานที่ท่องเที่ยวสำคัญ                                                                                                                          | (1.04%)   |
| เทียบกับสัดส่วนงบประมาณ<br>กรุงเทพฯ ปี 2564                                                                                                           |           |
| <ul> <li>มหานครปลอดภัย (57.81%)</li> <li>มหานครสีเขียวสะดวกสบาย (13.45%)</li> <li>มหานครสำหรับทุกคน (19.02%)</li> <li>มหานครกระชับ (0.28%)</li> </ul> |           |