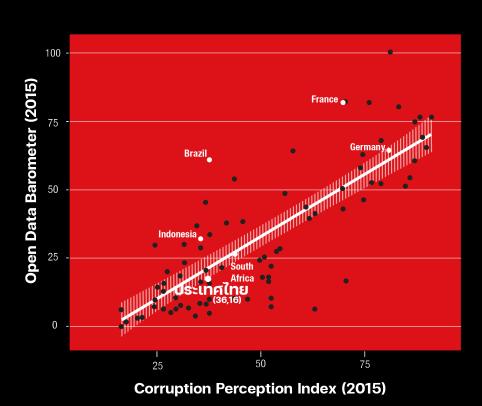

# **Corruption Perception Index (CPI)**

# Research also shows that Open Data is the Key

Empirical Data
CPI – Open Data

Action Research in Fieldwork proves

Data inaccessibility is the obstacle for any efforts

CONNECTING THE DOTS: BUILDING THE CASE FOR OPEN DATA TO FIGHT CORRUPTION
(Transparency International, 2017)