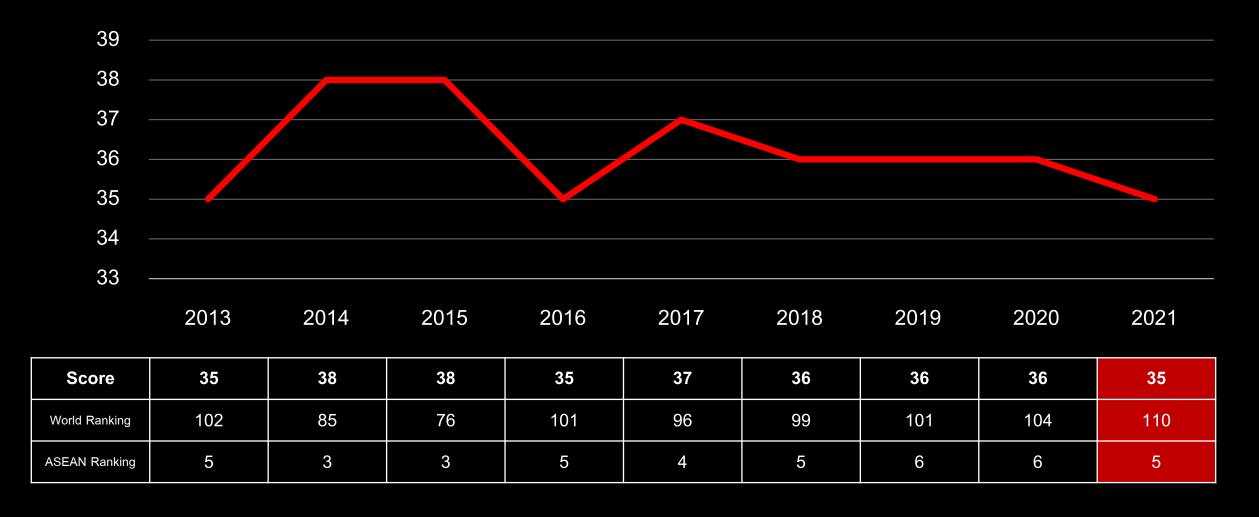

# **Corruption Perception Index (CPI)**

### **Thailand**

| Source / Year                               | 2013 | 2014 | 2015 | 2016 | 2017 | 2018 | 2019 | 2020 | 2021 |
|---------------------------------------------|------|------|------|------|------|------|------|------|------|
| Source / Tear                               | 2556 | 2557 | 2558 | 2559 | 2560 | 2561 | 2562 | 2563 | 2564 |
| IMD World Competitiveness Yearbook          | 36   | 33   | 38   | 44   | 43   | 41   | 45   | 41   | 39   |
| World Justice Project Rule of Law Index     | 33   | 44   | 26   | 37   | 40   | 40   | 38   | 38   | 35   |
| Bertelsmann Foundation Transformation Index | 40   | 40   | 40   | 40   | 37   | 37   | 37   | 37   | 37   |
| PERC Asia Risk Guide                        | 39   | 35   | 42   | 38   | 41   | 37   | 38   | 38   | 36   |
| World Economic Forum EOS                    | 35   | 39   | 43   | 37   | 42   | 42   | 43   | 43   | 42   |
| PRS International Country Risk Guide        | 31   | 31   | 31   | 32   | 32   | 32   | 32   | 32   | 32   |
| Economist Intelligence Unit Country Ratings | 38   | 38   | 38   | 37   | 37   | 37   | 37   | 37   | 37   |
| Global Insight Country Risk Ratings         | 32   | 42   | 42   | 22   | 35   | 35   | 35   | 35   | 35   |
| Varieties of Democracy Project              | -    | -    | -    | 24   | 23   | 21   | 20   | 20   | 26   |