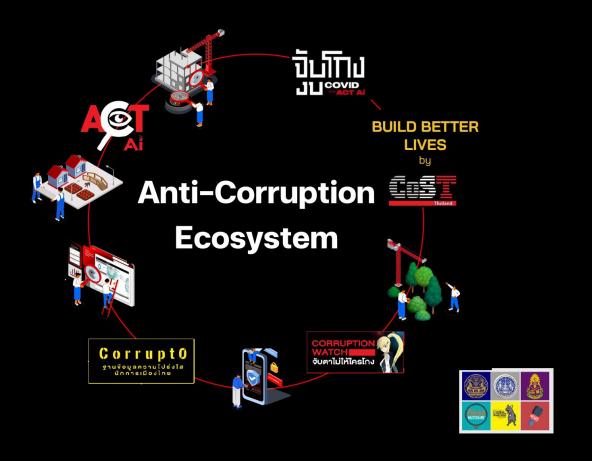

(8.98%)   |
| <mark>จัดระเบียบ</mark> ผังเมืองให้เหมาะสม                                                                                                            | (14.51%)  |
| ฟื้นฟูสถานที่ท่องเที่ยวสำคัญ                                                                                                                          | (1.04%)   |
| เทียบกับสัดส่วนงบประมาณ<br>กรุงเทพฯ ปี 2564                                                                                                           |           |
| <ul> <li>มหานครปลอดภัย (57.81%)</li> <li>มหานครสีเขียวสะดวกสบาย (13.45%)</li> <li>มหานครสำหรับทุกคน (19.02%)</li> <li>มหานครกระชับ (0.28%)</li> </ul> |           |

What can we do when we have more Open Data?





#### BUILD BETTER LIVES

by



**Anti-Corruption** 

**Tools** 











# Building Trust,<br/> Igniting Integrity