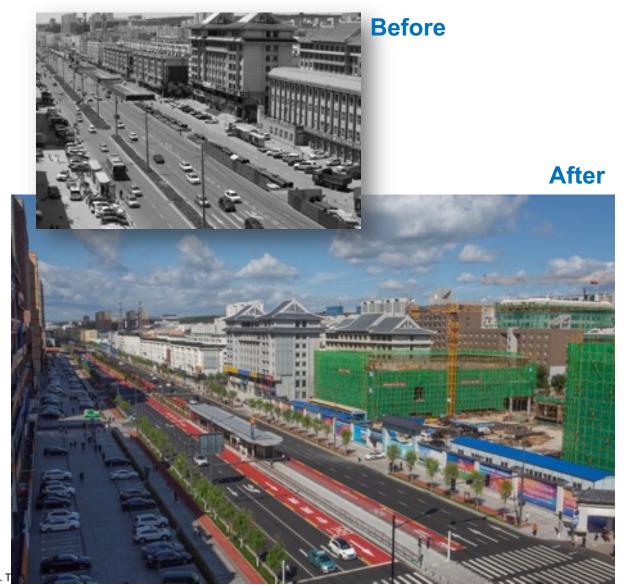

## ADB Project: Jilin Yanji Low-Carbon Climate-Resilient Healthy City Project

Integrated Solution: Sustainable urban mobility, functional green spaces (sponge city), improved health

## ADB Project: Jilin Yanji Low-Carbon Climate-Resilient Healthy City Project

Sponge City: Green Infrastructure Requires More Green Spaces and New Detailed Bioengineering Skills

INTEDNIAL

### ADB Project: Jilin Yanji Low-Carbon Climate-Resilient Healthy City Project

Sponge City: Green Infrastructure Requires More Green Spaces and New Detailed Bioengineering Skills