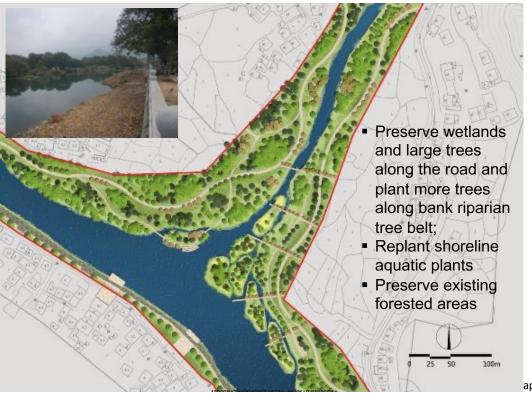

### Jiangxi Pingxiang Integrated Rural-Urban Infrastructure Development Project

Analyze Climate Risks, Hydrological and Hydraulic Modelling, Develop Integrated Adaptation Options

### Jiangxi Pingxiang Integrated Rural-Urban Infrastructure Development Project

Sponge City: Green Infrastructure Requires New Skills in Bioengineering for River Works