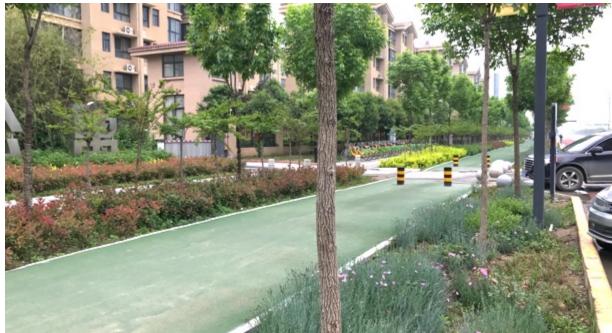

## ADB Project: Jilin Yanji Low-Carbon Climate-Resilient Healthy City Project

Sponge City: Green Infrastructure Requires More Green Spaces and New Detailed Bioengineering Skills

INTEDNIAL

### ADB Project: Jilin Yanji Low-Carbon Climate-Resilient Healthy City Project

Sponge City: Green Infrastructure Requires More Green Spaces and New Detailed Bioengineering Skills