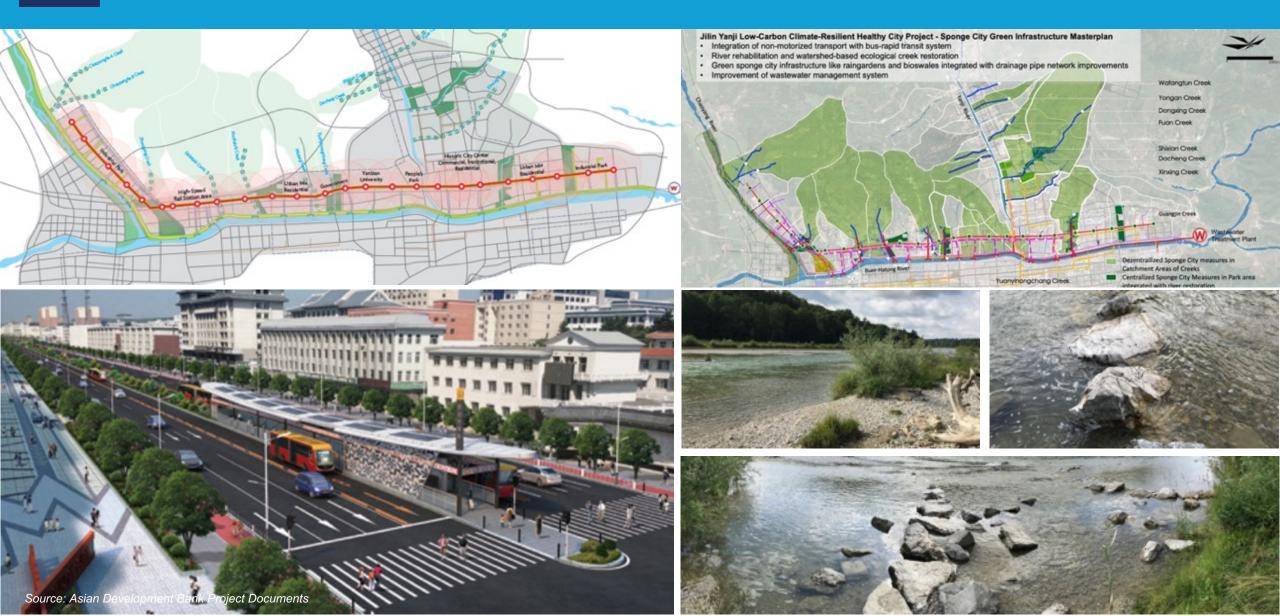

## ADB Project: Jilin Yanji Low-Carbon Climate-Resilient Healthy City Project

Integrated Solution: Sustainable urban mobility, functional green spaces (sponge city), improved health

## ADB Project: Jilin Yanji Low-Carbon Climate-Resilient Healthy City Project

Sponge City: Green Infrastructure Requires More Green Spaces and New Detailed Bioengineering Skills

INTEDNIAL

### ADB Project: Jilin Yanji Low-Carbon Climate-Resilient Healthy City Project

Sponge City: Green Infrastructure Requires More Green Spaces and New Detailed Bioengineering Skills