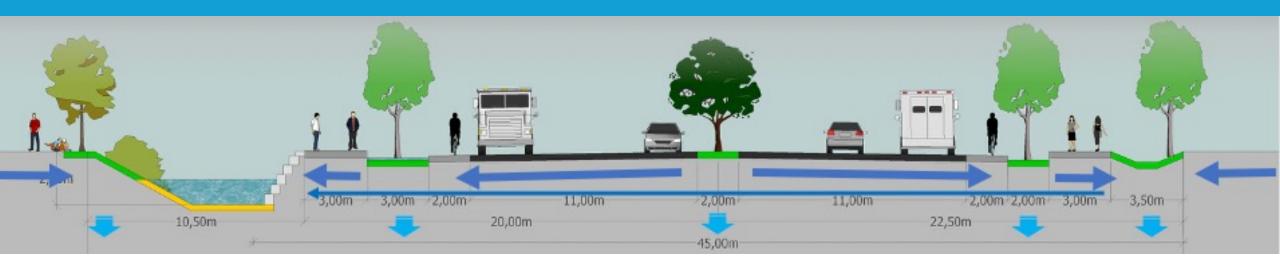

## ADB Project: Jilin Yanji Low-Carbon Climate-Resilient Healthy City Project

Sponge City: Green Infrastructure Requires More Green Spaces and New Detailed Bioengineering Skills

INTEDNIAL

### ADB Project: Jilin Yanji Low-Carbon Climate-Resilient Healthy City Project

Sponge City: Green Infrastructure Requires More Green Spaces and New Detailed Bioengineering Skills