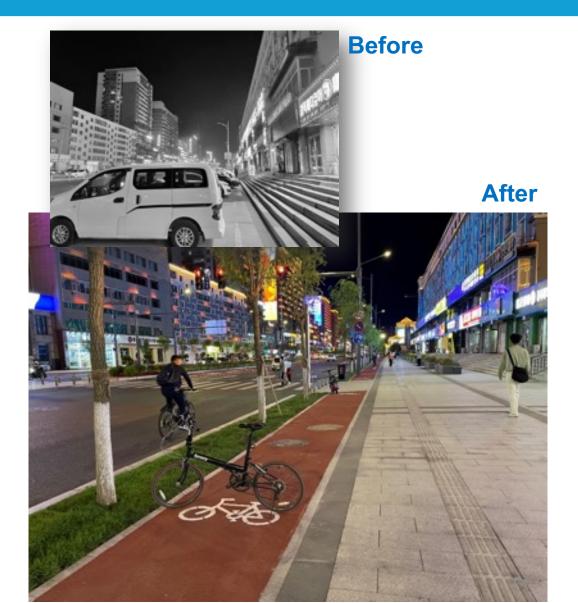

## ADB Project: Jilin Yanji Low-Carbon Climate-Resilient Healthy City Project

Integrated Solution: Sustainable urban mobility, functional green spaces (sponge city), improved health