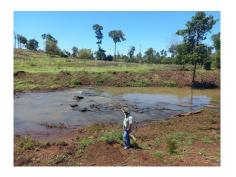

# Case Study: Fish Ladders ADB Before / After (Northern Laos)

Initial design completed without consultation, no knowledge of fish and using a design which had no basis

IT WOULD NOT HAVE WORKED!

Consulted with locals regarding fish, performed an options analysis, consulted on budgets and feasibility