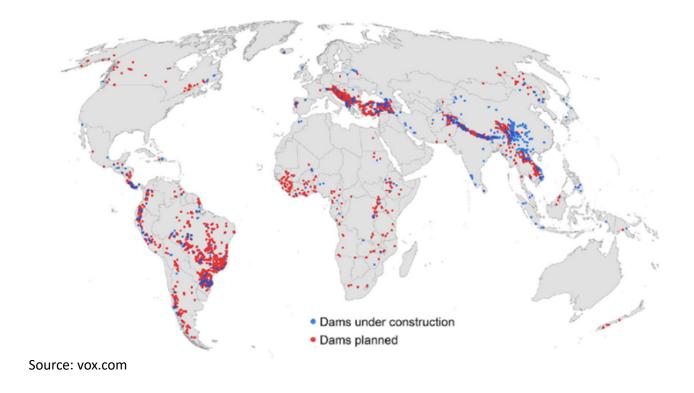

policies of the Asian Development Bank, or its Board of Governors, or the governments they represent. ADB does not guarantee the accuracy and/or completeness of the material's contents, and accepts no responsibility for any direct or indirect consequence of their use or reliance, whether wholly or partially. Please feel free to contact the authors directly should you have queries.

**Asia Water Forum 2022** 

8-11 August 2022 • Online

Focus Area: 3

Session Title: Productive Water in Agriculture and the economy

Schedule: 9<sup>th</sup> August : 11:00 – 12.30pm



Modernising irrigated agriculture to protect and restore aquatic biodiversity and ecosystem services.





# Fish are important for livelihoods in South East Asia













### Global trends in dams planned for construction









### Lower Mekong Region

Irrigation barriers are also significant and impact fish productivity







**Road crossings** 

**Block banks** 

**Culverts** 





Bridges

**Dams** 







#### **Rice-Fish Systems**







#### It is possible for biodiverse modified landscapes







#### But need to integrate technical solutions for winwin outcomes







# Case Study: Fish Ladders: World Bank projects – Southern Laos





# Case Study: Fish Ladders ADB Before / After (Northern Laos)



Initial design completed without consultation, no knowledge of fish and using a design which had no basis

IT WOULD NOT HAVE WORKED!

Consulted with locals regarding fish, performed an options analysis, consulted on budgets and feasibility

**NEW DESIGN WORKS!** 





## Example: Initial Planning with