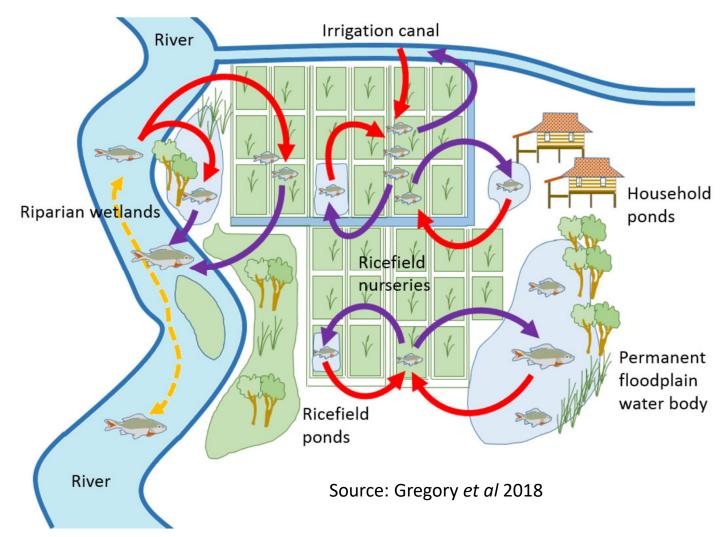

#### **Rice-Fish Systems**

#### It is possible for biodiverse modified landscapes