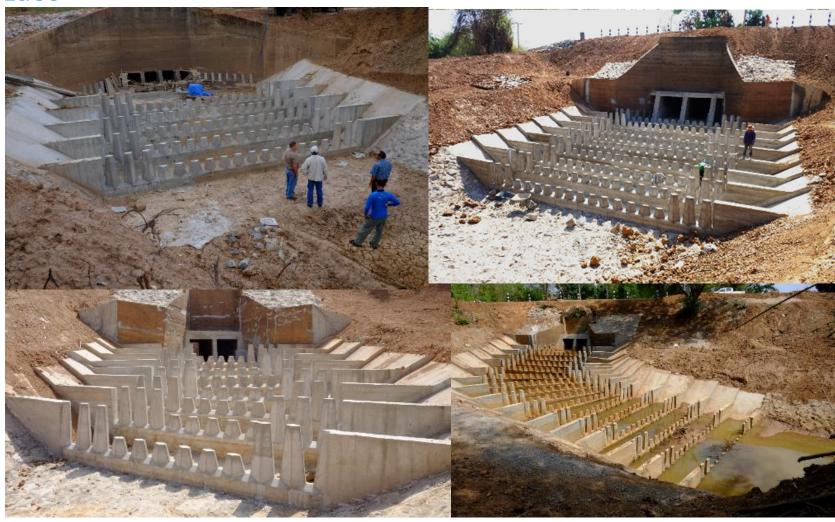

# Case Study: Fish Ladders: World Bank projects – Southern Laos

# Case Study: Fish Ladders ADB Before / After (Northern Laos)

Initial design completed without consultation, no knowledge of fish and using a design which had no basis

IT WOULD NOT HAVE WORKED!

Consulted with locals regarding fish, performed an options analysis, consulted on budgets and feasibility

**NEW DESIGN WORKS!** 