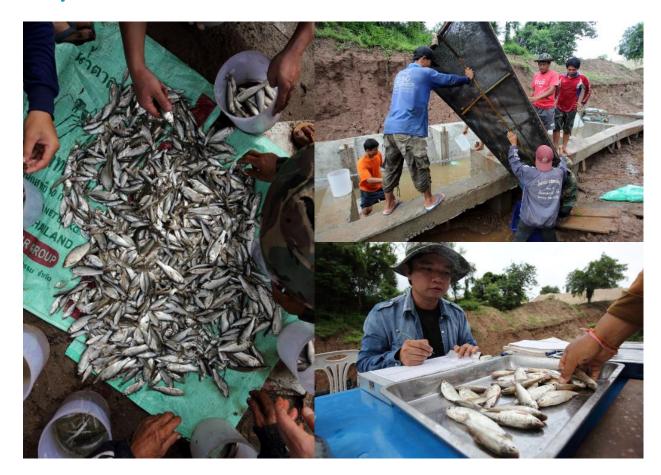

#### But need to integrate technical solutions for winwin outcomes







# Case Study: Fish Ladders: World Bank projects – Southern Laos





# Case Study: Fish Ladders ADB Before / After (Northern Laos)



Initial design completed without consultation, no knowledge of fish and using a design which had no basis

IT WOULD NOT HAVE WORKED!

Consulted with locals regarding fish, performed an options analysis, consulted on budgets and feasibility

**NEW DESIGN WORKS!** 





## Example: Initial Planning with ADB

Greater Mekong Sub-region East West Economic Corridor Agricultural Infrastructure Sector Project (GMS-EWEC-AISP, or AISP)

Sub-Component being led by Prof Martin Mallen-Cooper





Dong Mon

Dong Boun









# We are now starting to see improved fisheries at many of these sites





# Thank you