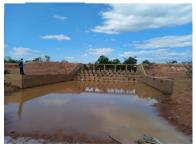

# Case Study: Fish Ladders ADB Before / After (Northern Laos)

Initial design completed without consultation, no knowledge of fish and using a design which had no basis

IT WOULD NOT HAVE WORKED!

Consulted with locals regarding fish, performed an options analysis, consulted on budgets and feasibility

**NEW DESIGN WORKS!** 

# We are now starting to see improved fisheries at many of these sites