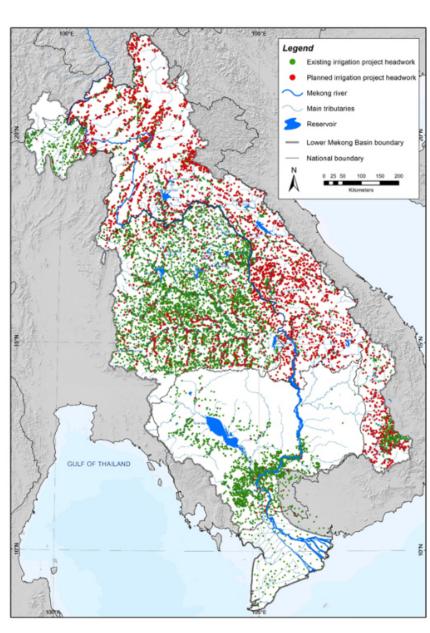

### Lower Mekong Region

Irrigation barriers are also significant and impact fish productivity

**Road crossings** 

**Block banks** 

**Culverts** 

Bridges

**Dams** 