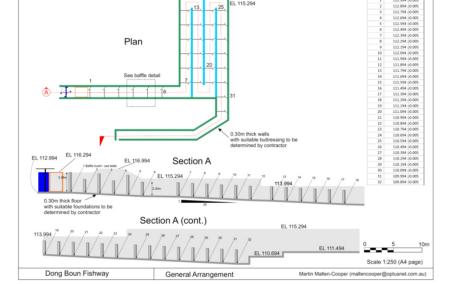

## Example: Initial Planning with ADB

Greater Mekong Sub-region East West Economic Corridor Agricultural Infrastructure Sector Project (GMS-EWEC-AISP, or AISP)

Sub-Component being led by Prof Martin Mallen-Cooper

Dong Mon

Dong Boun