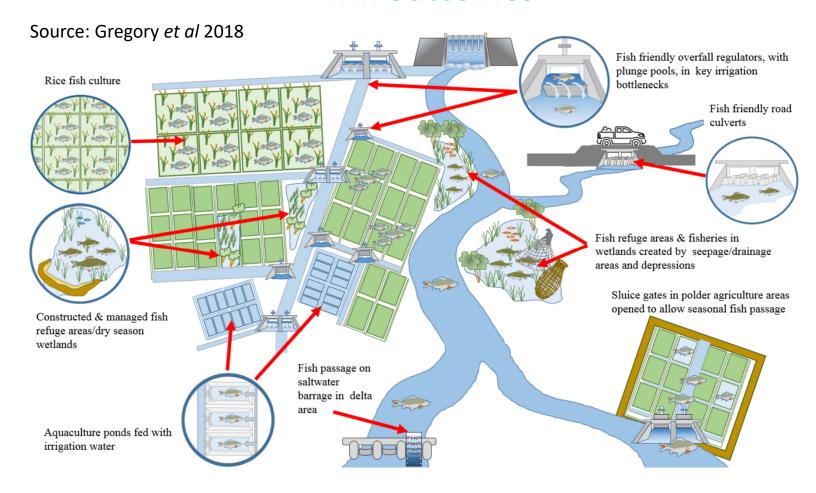

### Lower Mekong Region

Irrigation barriers are also significant and impact fish productivity

**Road crossings** 

**Block banks** 

**Culverts** 

Bridges

**Dams** 

#### But need to integrate technical solutions for winwin outcomes