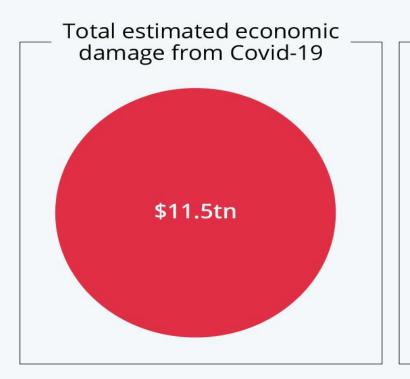

# Cost of Preventing The Next Pandemic Just 2% Of Covid-19 Bill

Estimated cost of containing future pandemic compared to Covid-19's economic damage

Estimated spending needed over the next 10 years to prevent a future pandemic

\$260b