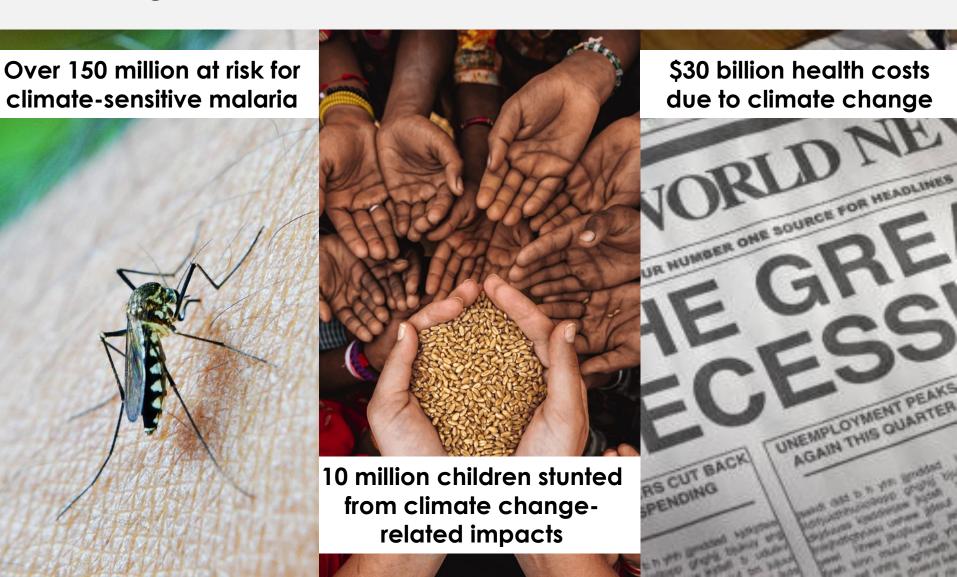

#### Damaging the planet damages human health.

Millions at risk of under-nutrition