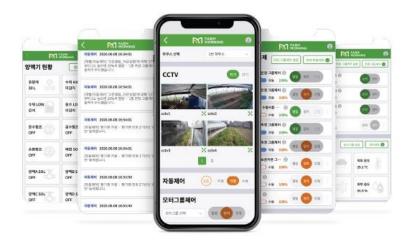

## 1. "Farm Morning"

Al-based farm environment control dashboard tracking humidity and temperature and providing surveillance and alert system