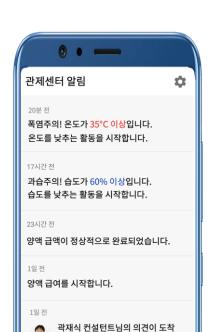

## 1. "Farm Morning"

Al-based farm environment control dashboard tracking humidity and temperature and providing surveillance and alert system