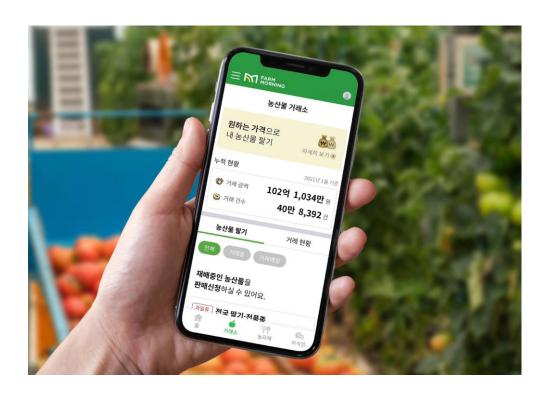

## Seller side: Sourcing fresh fruits and vegetables from 600,000 farmers

Reference: Census of Agriculture, Forestry and Fisheries (Korea)

#### 2. "Sinsun Market"

Buyer side: Providing a reliable source of fresh produce to 30 wholesalers and 10,000 retailers