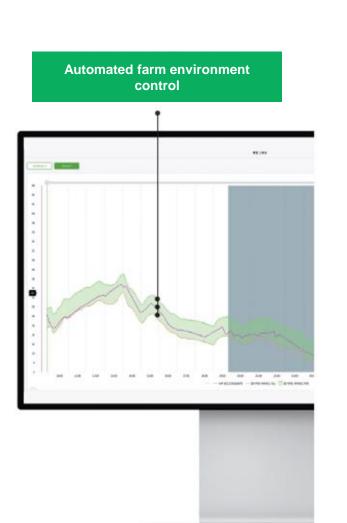

## 1. "Farm Morning"

Al-based farm environment control dashboard tracking humidity and temperature and providing surveillance and alert system