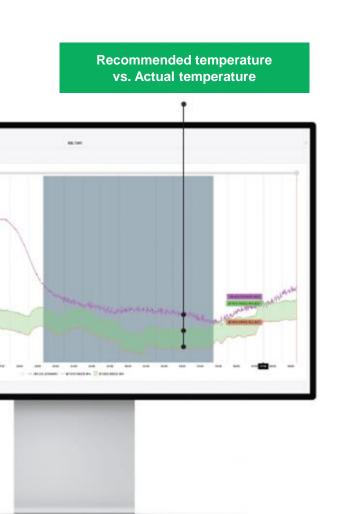

## 1. "Farm Morning"

Al-based farm environment control dashboard tracking humidity and temperature and providing surveillance and alert system