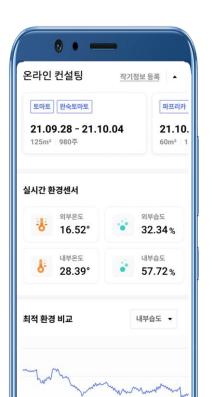

## 1. "Farm Morning"

Al-based farm environment control dashboard tracking humidity and temperature and providing surveillance and alert system