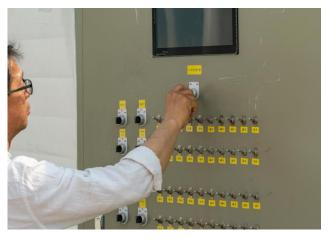

## 1. "Farm Morning"

Al-based farm environment control dashboard tracking humidity and temperature and providing surveillance and alert system