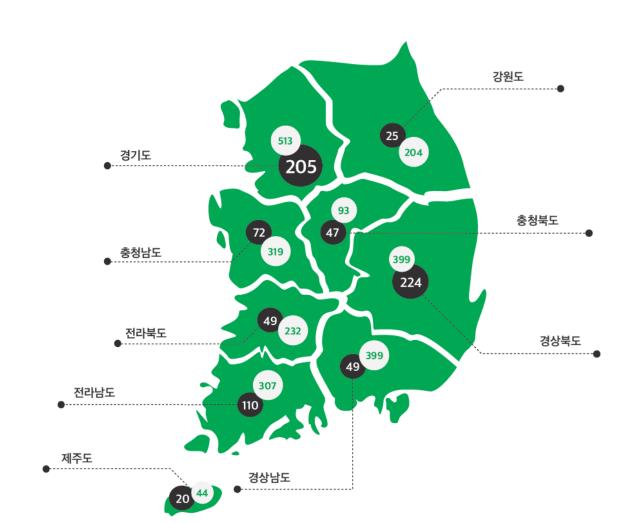

## 1. "Farm Morning"

Al-based farm environment control dashboard tracking humidity and temperature and providing surveillance and alert system