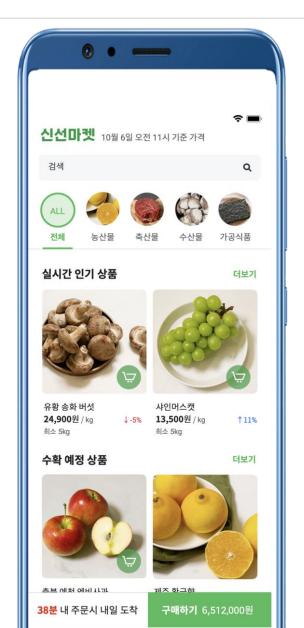

## 2. "Sinsun Market"

#### 2. "Sinsun Market"

## Seller side: Sourcing fresh fruits and vegetables from 600,000 farmers

Reference: Census of Agriculture, Forestry and Fisheries (Korea)

#### 2. "Sinsun Market"

Buyer side: Providing a reliable source of fresh produce to 30 wholesalers and 10,000 retailers