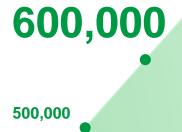

## Seller side: Sourcing fresh fruits and vegetables from 600,000 farmers

Reference: Census of Agriculture, Forestry and Fisheries (Korea)