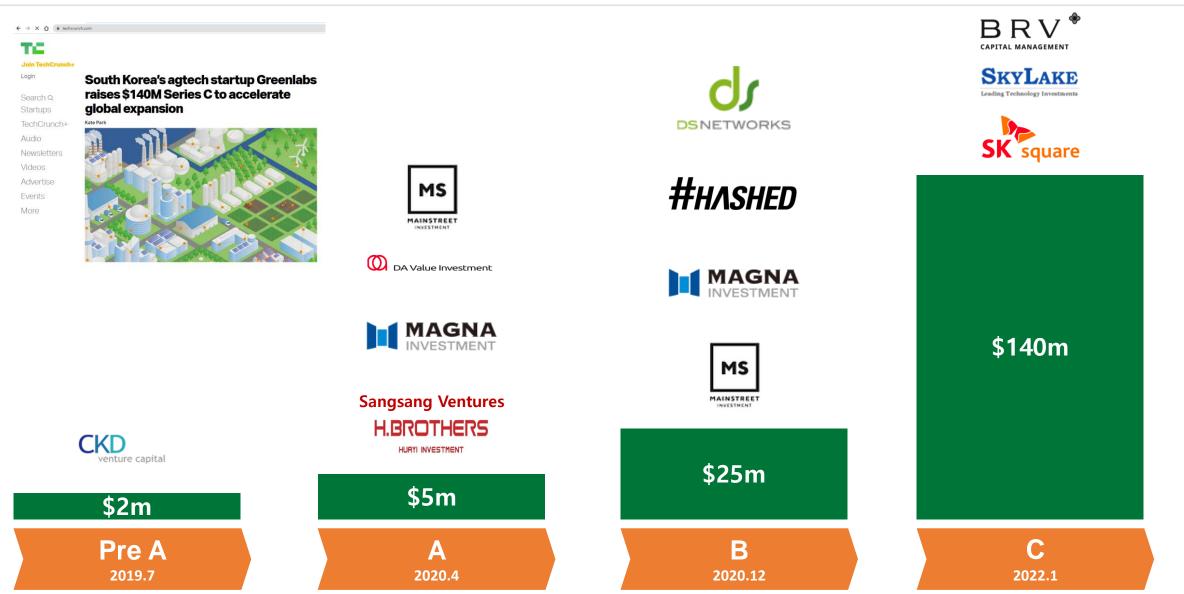

1. "Farm Morning"

Al-based farm environment control dashboard tracking humidity and temperature and providing surveillance and alert system











## greenlabs

















## 2. "Sinsun Market"





#### 2. "Sinsun Market"

## Seller side: Sourcing fresh fruits and vegetables from 600,000 farmers





Reference: Census of Agriculture, Forestry and Fisheries (Korea)





#### 2. "Sinsun Market"

Buyer side: Providing a reliable source of fresh produce to 30 wholesalers and 10,000 retailers







## Track record of successful acquisitions for capability enhancement

## greenlabs

Farming Supply ERP

**Smartfarm** 

Poultry Smartfarm Cattle Smartfarm Fresh Produce Commerce

Carbon













아산소프트

큐빌종합건설







## Continuous support from the investment community

## greenlabs



**Global Food Sourcing System** 

Global Food Intelligence Platform

**B2B K-Food Marketplace** 

**Quality Control by Korea Brand** 









Min Baek min.baek@greenlabs.co.kr linkedin.com/in/passmin WeChat/Kakao: passmin2000