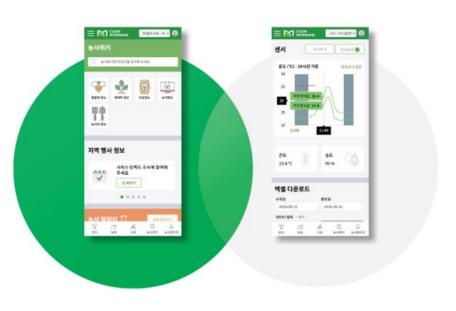

## 1. "Farm Morning"

Al-based farm environment control dashboard tracking humidity and temperature and providing surveillance and alert system