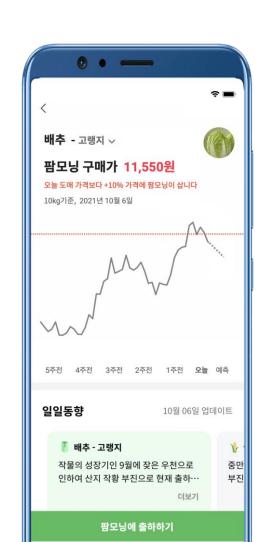

#### 1. "Farm Morning"

Precision farming, controlled environment agriculture, pest control, supply procurement, and community

- Partnering with 3,000 farm supply distributors in Korea

2018

20,000

## 1. "Farm Morning"

Al-based farm environment control dashboard tracking humidity and temperature and providing surveillance and alert system