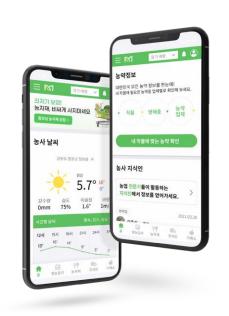

## 1. "Farm Morning"

Al-based farm environment control dashboard tracking humidity and temperature and providing surveillance and alert system