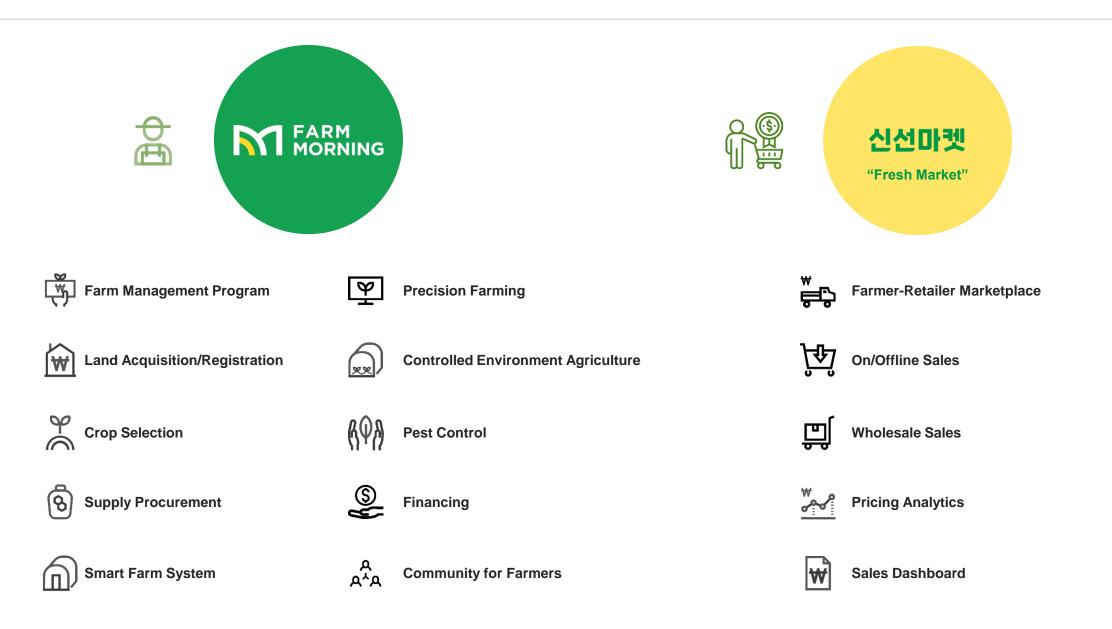

#### 1. "Farm Morning"

Precision farming, controlled environment agriculture, pest control, supply procurement, and community

- Partnering with 3,000 farm supply distributors in Korea

2018

20,000

## 1. "Farm Morning"

Al-based farm environment control dashboard tracking humidity and temperature and providing surveillance and alert system

## 2. "Sinsun Market"

#### 2. "Sinsun Market"

## Seller side: Sourcing fresh fruits and vegetables from 600,000 farmers

Reference: Census of Agriculture, Forestry and Fisheries (Korea)

#### 2. "Sinsun Market"

Buyer side: Providing a reliable source of fresh produce to 30 wholesalers and 10,000 retailers