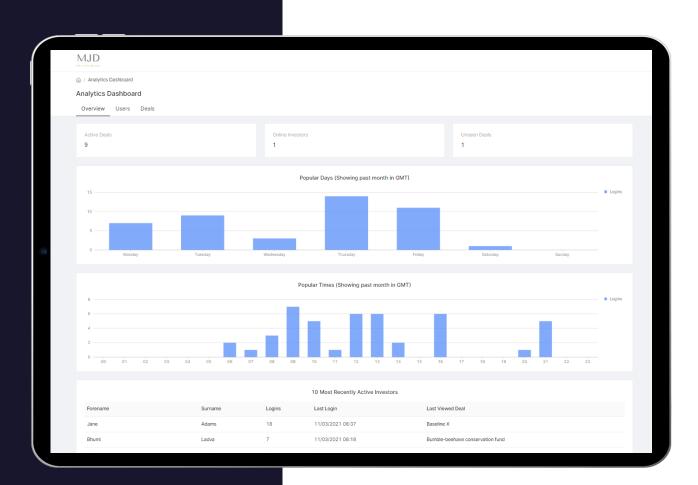

Introduce qualified investors to their preferred SME opportunities

Track SME performance against agreed metrics