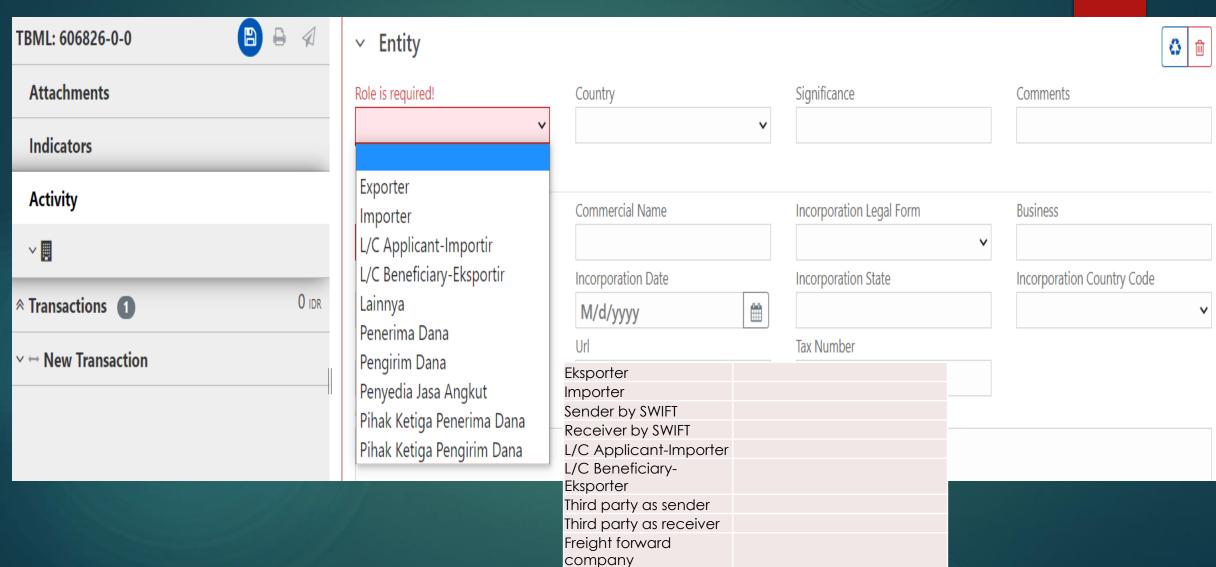

## Party Roles

Others

Please sepecify

|                  | Category/Data Element                                                                                                                                                                                                                                                    | Information/                                                                |
|------------------|--------------------------------------------------------------------------------------------------------------------------------------------------------------------------------------------------------------------------------------------------------------------------|-----------------------------------------------------------------------------|
|                  | Category, Data Element                                                                                                                                                                                                                                                   | Document Source                                                             |
| ТВ               | ML Indicators                                                                                                                                                                                                                                                            |                                                                             |
| 1.               | Documents Giving Rise to Suspicion  KYC   LC   Commercial invoice   Draft   Certificate of Origin                                                                                                                                                                        | KYC, LC, Commercial invoice, Draft, oth bank records                        |
| 2.               | Transport Document   Trade Transaction Profile   Others STR/SAR Code ("What is the Suspected Illicit Activity")                                                                                                                                                          | KYC, LC, Commercial invoice, Draft, oth bank records                        |
|                  | Animal Trade   Fraud   Human Trafficking   Money Laundering   Narcotics Trafficking   Sanctions   Dual-use Goods   Other                                                                                                                                                 | KYC, LC, Commercial invoice, Draft, oth bank records                        |
| 3.               | TBML Technique ("How/ What is the Method Used")  Over-invoicing   Under-invoicing   Split invoicing   Overshipment   Undershipment   Mis-description of goods   Phantom shipment   BMPE   Surrogate shopping   Third party invoice settlement   Shell companies   Others |                                                                             |
| Pai              | ty Identification                                                                                                                                                                                                                                                        |                                                                             |
| Oth              | er than client, should include party ID for:                                                                                                                                                                                                                             |                                                                             |
| 1.               | LC Applicants/ Importers                                                                                                                                                                                                                                                 | LC, Commercial invoice, Draft                                               |
| 2.               | LC Beneficiaries/ Exporters                                                                                                                                                                                                                                              | LC, Commercial invoice, Draft                                               |
| 3.               | Issuing Bank                                                                                                                                                                                                                                                             | LC                                                                          |
| 4.               | Confirming Bank                                                                                                                                                                                                                                                          | LC                                                                          |
| 5.               | Nominated Bank                                                                                                                                                                                                                                                           | LC                                                                          |
| 6.               | Beneficiary's Bank                                                                                                                                                                                                                                                       | LC                                                                          |
| 7.               | Other transaction counterparties                                                                                                                                                                                                                                         | LC                                                                          |
| Transaction Data |                                                                                                                                                                                                                                                                          |                                                                             |
| 1.               | Transaction and Documentation                                                                                                                                                                                                                                            | LC, Commercial invoice, Bill of lading, Packing list                        |
| 2.               | Goods or Services Description                                                                                                                                                                                                                                            | LC, Commercial invoice, Bill of lading, Packing list                        |
| 3.               | Transaction Amount & Currency                                                                                                                                                                                                                                            | LC, Commercial invoice, Bill of lading                                      |
| 4.               | Unit Price                                                                                                                                                                                                                                                               | Commercial invoice (or derive by dividing total amount by quantity shipped) |
| 5.               | Quantity Shipped & Unit of Measure                                                                                                                                                                                                                                       | LC, Commercial invoice, Bill of lading, Packing list                        |
| 6.               | Harmonized Customs Code                                                                                                                                                                                                                                                  | LC, Commercial invoice, Bill of lading                                      |
| 7.               | Country Origin of Goods (proxy for Loading Port)                                                                                                                                                                                                                         | LC, Commercial invoice, Bill of lading                                      |
| 8.               | <b>Country Destination of Goods</b> (proxy for Destination Port)                                                                                                                                                                                                         | LC, Commercial invoice, Bill of lading                                      |