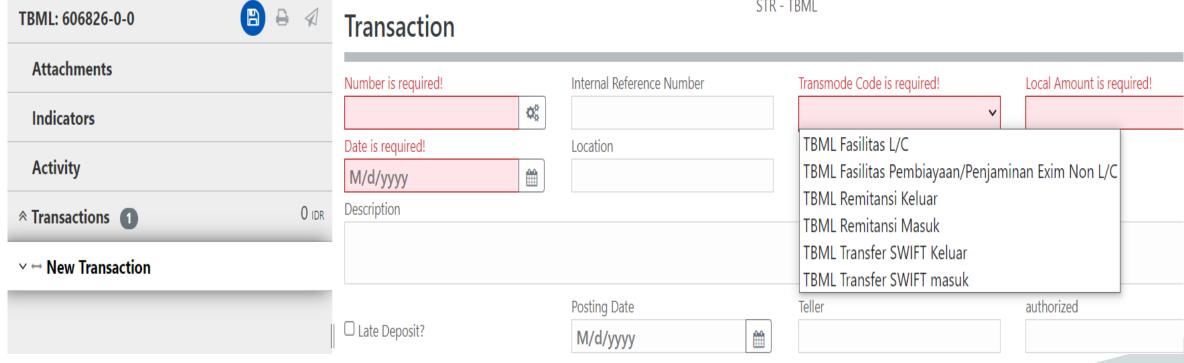

### Transaction Mode

| TBML- L/C application                 |                |
|---------------------------------------|----------------|
| TBML trade finance facility (non-L/C) |                |
| TBML Transfer Swift out               |                |
| TBML Transfer Swift in                |                |
| TBML incoming remittance              | Only for MSB's |
| TBML outgoing remittance              | Only for MSB's |