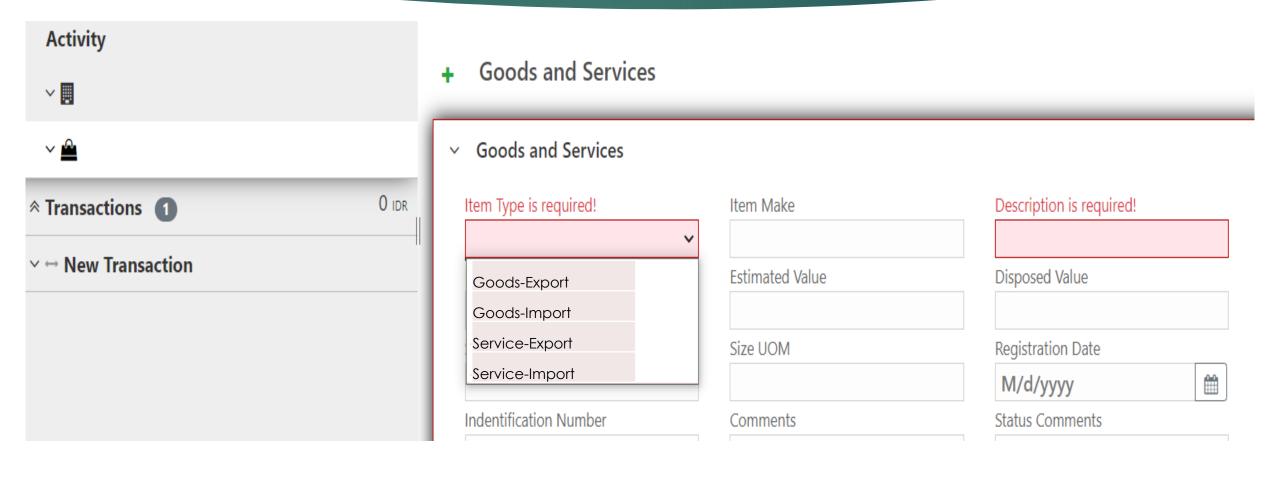

fraud

insurance fraud

customs

excise

human traficking

illegal arms trade

terrorism

kidnapping

theft

embezzelment

fraud

money counterffeiting

gambling

prostitution

taxes

forestry

environment

maritime and fisheries

others with four years or more imprisonment sa



### TBML INDICATORS





### Transaction Mode

| TBML- L/C application                 |                |
|---------------------------------------|----------------|
| TBML trade finance facility (non-L/C) |                |
| TBML Transfer Swift out               |                |
| TBML Transfer Swift in                |                |
| TBML incoming remittance              | Only for MSB's |
| TBML outgoing remittance              | Only for MSB's |

## Party Roles



Others

Please sepecify

## Item Type



## Thank you

eko.susilo@ppatk.go.id