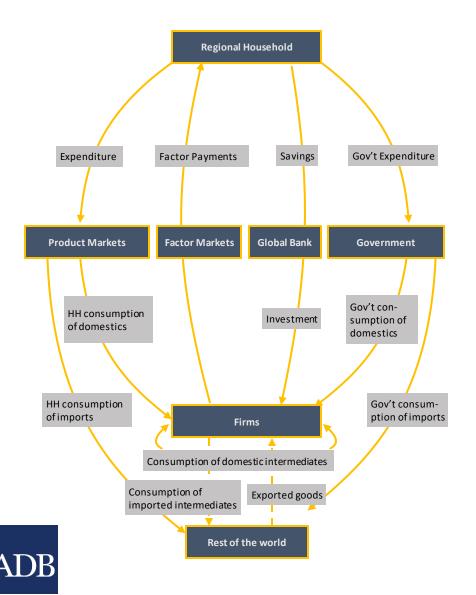

### **Model linkages**

The GTAP-dynamic (Gdyn) model builds off the regional household, firm, factor markets and product markets by seven model components:

**Consumers** Allows for detailed consumption by industry

Firms Allows for inter-industry trade and production (Input-Output) linkages

**Product and Factor Markets** Allows for granular decomposition of industry level flows as well as utilization of factors such as labor

**Government** Allows taxes and expenditures to affect other sectors

**Rest-of-world** Allows for bilateral trade at the commodity/industry level and connects it to overall domestic demand and foreign production

**Global Bank** Allows for global savings and investment flows to balance each other globally, and recursive dynamics, responding to rates of return in an expectations error-adaptive sense and diminishing marginal returns. Also accounts for income earnt on equity owned abroad by households on firms.

**Dynamics** is driven primarily by investments accumulating into capital, which in turn induces further changes in productive capacity. This is the key difference compared to the standard GTAP model. Time is a variable that links investment with capital. We move from one year to another in a recursive dynamic sense.