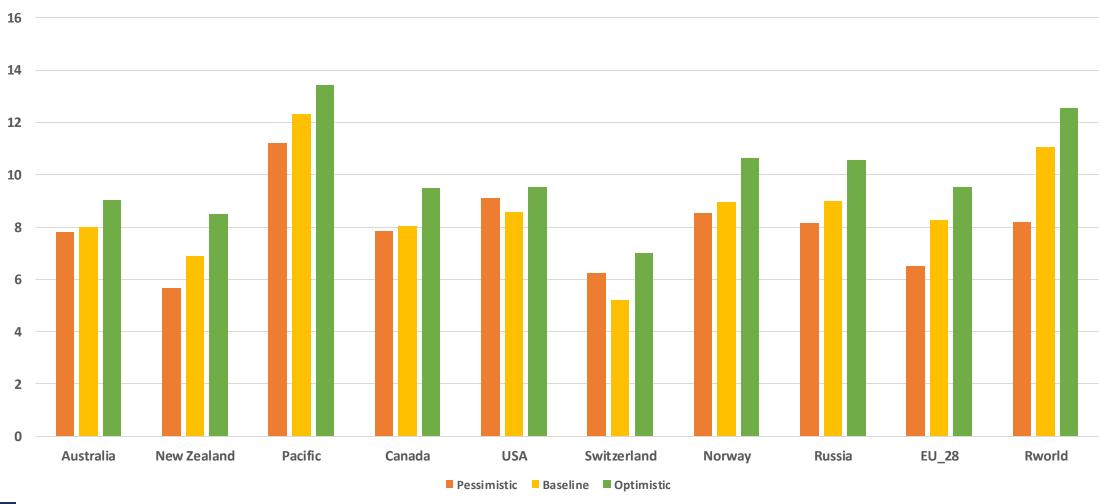

### Percent change in GDP during 2025 - Non Asian Countries

### **Non Asian Countries**