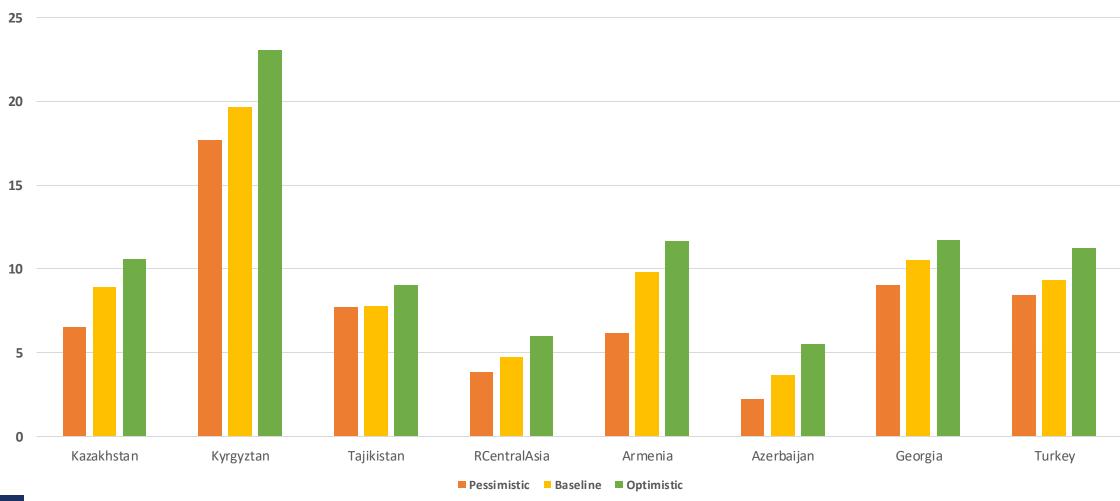

### Percent Change in GDP during 2025 - Central & Eurasian countries

### **Central & Eurasian countries**