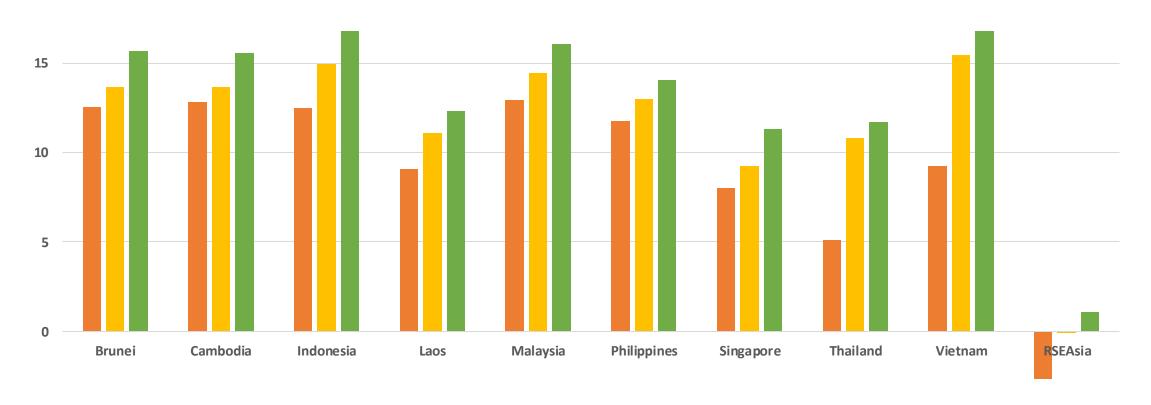

### **Percent Change in GDP - South East Asian Countries**

### **Cumulative GDP in 2025**