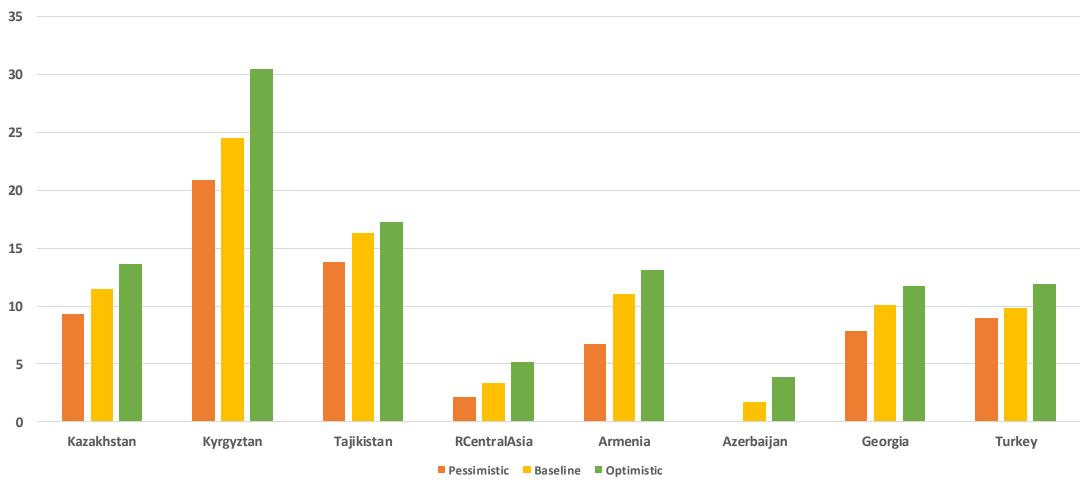

| -7.6% | -0.5% | -7.3%      | 0.6% |  |
| South Asia ex Ind | 1.2%   | 2.3%        | 1.3%  | 2.9%  | 1.3%       | 4.5% |  |
| India             | 4.0%   | 3.8%        | 4.5%  | 4.1%  | 4.5%       | 4.1% |  |
| Oceania           | 0.8%   | 1.6%        | 0.8%  | 1.6%  | 1.1%       | 3.0% |  |
| Pacific           | 0.9%   | 2.3%        | 1.2%  | 2.4%  | 1.3%       | 3.1% |  |
| G3                | 3.3%   | 2.0%        | 3.3%  | 2.1%  | 3.4%       | 3.5% |  |
| US                | 3.6%   | 1.9%        | 3.6%  | 2.0%  | 3.8%       | 3.8% |  |
| Japan             | 1.2%   | 1.4%        | 1.5%  | 1.6%  | 1.6%       | 2.9% |  |
| EU+UK             | 2.7%   | 2.1%        | 2.7%  | 2.5%  | 2.7%       | 2.8% |  |



#### **South East Asian Countries**









#### **Central & Eurasian countries**





#### **Non Asian Countries**





#### PRELIMINARY CONCLUSIONS

Policy interventions and instruments are required to ensure recovery, including persistent stimulus, productivity improvements and healthcare investments

Failure to provide even stimulus can result in greater negativity in an already conservative baseline

These are true for the entire world and specifically for South East Asia

We may explore a few more scenarios and update some policy developments to improve the analysis

### Change in GDP

| GDP               | 2021  | 2022 | 2023 | 2024 | 2025 |
|-------------------|-------|------|------|------|------|
| World             | 5.8%  | 4.5% | 2.9% | 2.8% | 2.8% |
| Non Asia          | 5.3%  | 4.2% | 2.2% | 2.2% | 2.0% |
| Asia              | 7.0%  | 5.1% | 4.8% | 4.5% | 4