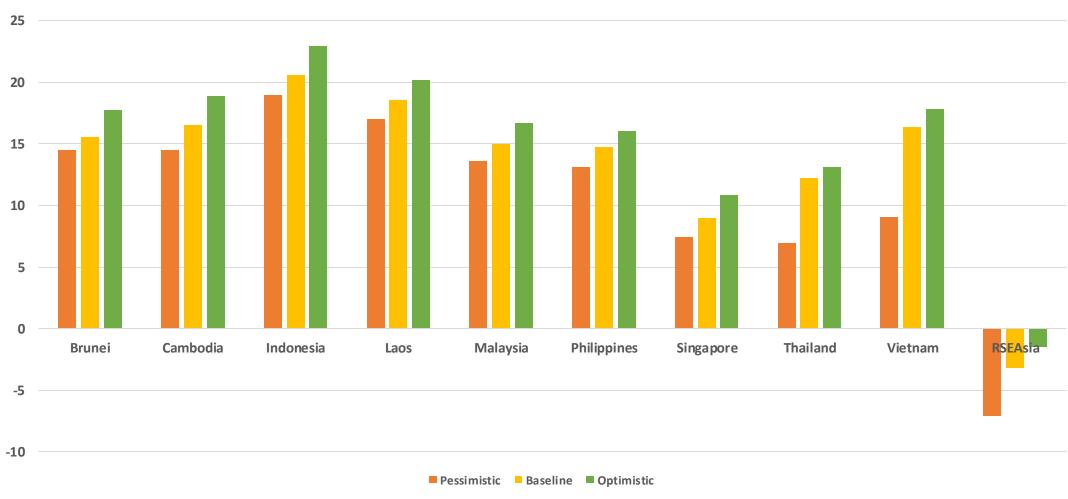

### **Percent Change in GDP - South East Asian Countries**

# **PESSIMISTIC SCENARIO**

GDP of the world declines by 0.4% from the baseline in the year 2022;

Losses in 2025 are far higher: about 2%.

Asian region declines by about 2%

Central Asia by about 4%

South-East Asia by 3%

Laos by 7%

Vietnam by 7%

Asian region increases by 2%

Thailand increases by 1% in 2025

Cambodia by 2% in 2025

In 2022, the GDP of Cambodia increases by 4.1%, USA by 3.6%, Thailand by 2.2%.

| GDP               | Pessimistic |      | Baseline |      | Optimistic |      |
|-------------------|-------------|------|----------|------|------------|------|
|                   | 2021        | 2022 | 2021     | 2022 | 2021       | 2022 |
| World             | 5.5%        | 4.1% | 5.8%     | 4.5% | 5.9%       | 6.0% |
| Non Asia          | 5.0%        | 3.7% | 5.3%     | 4.2% | 5.4%       | 5.9% |
| Asia              | 6.8%        | 4.9% | 7.0%     | 5.1% | 7.0%       | 6.4% |
| Central Asia      | 3.4%        | 3.1% | 3.6%     | 4.0% | 3.6%       | 5.8% |
| East Asia ex PRC  | 4.5%        | 3.1% | 4.6%     | 3.3% | 4.6%       | 4.8% |
| PRC               | 8.0%        | 5.5% | 8.1%     | 5.5% | 7.9%       | 6.8% |
| Southeast Asia    | 3.6%        | 4.0% | 4.3%     | 4.4% | 4.3%       | 5.8% |
| Brunei            | 2.3%        | 2.6% | 2.5%     | 3.0% | 2.6%       | 4.0% |
| Cambodia          | 4.0%        | 5.1% | 4.0%     | 5.5% | 4.0%       | 9.7% |
| Indonesia         | 4.4%        | 4.6% | 4.5%     | 5.0% | 4.5%       | 6.2% |
| Lao               | 1.8%        | 3.3% | 2.5%     | 4.5% | 2.6%       | 5.9% |
| Malaysia          | 5.2%        | 5.1% | 5.5%     | 5.5% | 5.4%       | 6.5% |
| Philippines       | 4.4%        | 4.1% | 4.5%     | 4.5% | 4.5%       | 5.3% |
| Singapore         | 6.2%        | 4.0% | 6.3%     | 4.1% | 6.2%       | 5.5% |
| Thailand          | 0.0%        | 1.6% | 2.0%     | 2.0% | 2.4%       | 4.4% |
| Vietnam           | 4.8%        | 4.9% | 6.0%     | 6.0% | 5.9%       | 6.8% |
| RoSEAsia          | -9.8%       | 1.5% | -6.5%    | 2.3% | -6.0%      | 3.9% |
| South Asia ex Ind | 4.4%        | 4.6% | 4.6%     | 5.3% | 4.6%       | 7.7% |
| India             | 9.1%        | 6.5% | 10.0%    | 7.0% | 9.9%       | 7.4% |
| Oceania           | 4.2%        | 2.8% | 4.3%     | 2.9% | 5.3%       | 5.6% |
| Pacific           | -0.2%       | 4.5% | 0.3%     | 4.8% | 0.5%       | 5.4% |
| G3                | 5.0%        | 3.9% | 5.1%     | 4.2% | 5.4%       | 6.2% |
| US                | 6.3%        | 4.2% | 6.4%     | 4.3% | 6.8%       | 7.5% |
| Japan             | 2.7%        | 2.7% | 3.3%     | 3.0% | 3.6%       | 5.3% |
| EU+UK             | 4.3%        | 3.8% | 4.3%     | 4.4% | 4.3%       | 4.9% |