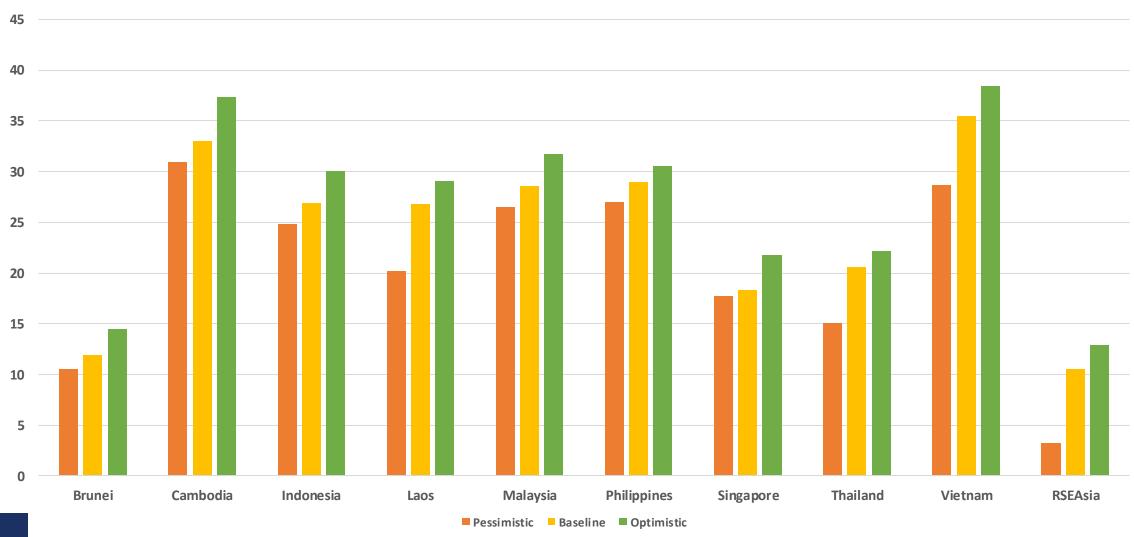

6.8% |
| RoSEAsia          | -9.8%       | 1.5% | -6.5%    | 2.3% | -6.0%      | 3.9% |
| South Asia ex Ind | 4.4%        | 4.6% | 4.6%     | 5.3% | 4.6%       | 7.7% |
| India             | 9.1%        | 6.5% | 10.0%    | 7.0% | 9.9%       | 7.4% |
| Oceania           | 4.2%        | 2.8% | 4.3%     | 2.9% | 5.3%       | 5.6% |
| Pacific           | -0.2%       | 4.5% | 0.3%     | 4.8% | 0.5%       | 5.4% |
| G3                | 5.0%        | 3.9% | 5.1%     | 4.2% | 5.4%       | 6.2% |
| US                | 6.3%        | 4.2% | 6.4%     | 4.3% | 6.8%       | 7.5% |
| Japan             | 2.7%        | 2.7% | 3.3%     | 3.0% | 3.6%       | 5.3% |
| EU+UK             | 4.3%        | 3.8% | 4.3%     | 4.4% | 4.3%       | 4.9% |



### **Percent Change in GDP - South East Asian Countries**





### **Cumulative GDP in 2025**





### **Cumulative GDP in 2025**





### Percent Change in GDP during 2025





### Percent Change in GDP during 2025 - Central & Eurasian countries





### Percent change in GDP during 2025 - Non Asian Countries







# Change in Employment of Unskilled Labour



| Unskilled Labour  | Pessimistic |       | Baseline |      | Optimistic |      |
|-------------------|-------------|-------|----------|------|------------|------|
|                   | 2021        | 2022  | 2021     | 2022 | 2021       | 2022 |
| World             | 3.2%        | 2.5%  | 3.4%     | 2.7% | 3.4%       | 3.4% |
| Non Asia          | 2.9%        | 1.9%  | 3.1%     | 2.3% | 3.1%       | 3.2% |
| Asia              | 3.5%        | 2.8%  | 3.6%     | 2.9% | 3.6%       | 3.5% |
|