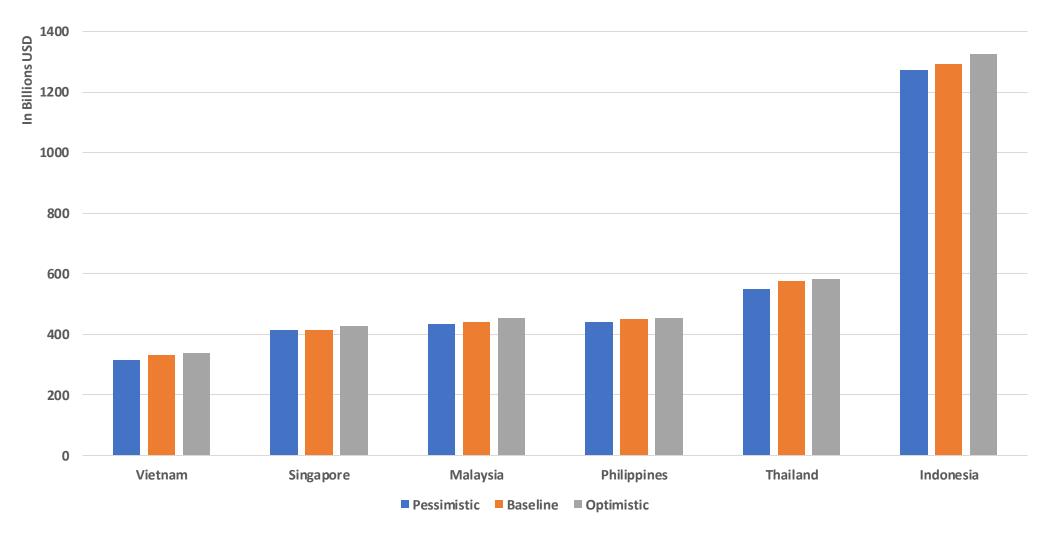

0%      | 3.9% |
| South Asia ex Ind | 4.4%        | 4.6% | 4.6%     | 5.3% | 4.6%       | 7.7% |
| India             | 9.1%        | 6.5% | 10.0%    | 7.0% | 9.9%       | 7.4% |
| Oceania           | 4.2%        | 2.8% | 4.3%     | 2.9% | 5.3%       | 5.6% |
| Pacific           | -0.2%       | 4.5% | 0.3%     | 4.8% | 0.5%       | 5.4% |
| G3                | 5.0%        | 3.9% | 5.1%     | 4.2% | 5.4%       | 6.2% |
| US                | 6.3%        | 4.2% | 6.4%     | 4.3% | 6.8%       | 7.5% |
| Japan             | 2.7%        | 2.7% | 3.3%     | 3.0% | 3.6%       | 5.3% |
| EU+UK             | 4.3%        | 3.8% | 4.3%     | 4.4% | 4.3%       | 4.9% |



### **Percent Change in GDP - South East Asian Countries**





### **Cumulative GDP in 2025**





### **Cumulative GDP in 2025**





### Percent Change in GDP during 2025





### Percent Change in GDP during 2025 - Central & Eurasian countries





### Percent change in GDP during 2025 - Non Asian Countries







# Change in Employment of Unskilled Labour



| Unskilled Labour  | Pessimistic |       | Baseline |      | Optimistic |      |
|-------------------|-------------|-------|----------|------|------------|------|
|                   | 2021        | 2022  | 2021     | 2022 | 2021       | 2022 |
| World             | 3.2%        | 2.5%  | 3.4%     | 2.7% | 3.4%       | 3.4% |
| Non Asia          | 2.9%        | 1.9%  | 3.1%     | 2.3% | 3.1%       | 3.2% |
| Asia              | 3.5%        | 2.8%  | 3.6%     | 2.9% | 3.6%       | 3.5% |
| Central Asia      | 1.0%        | 1.1%  | 1.1%     | 1.6% | 1.1%       |