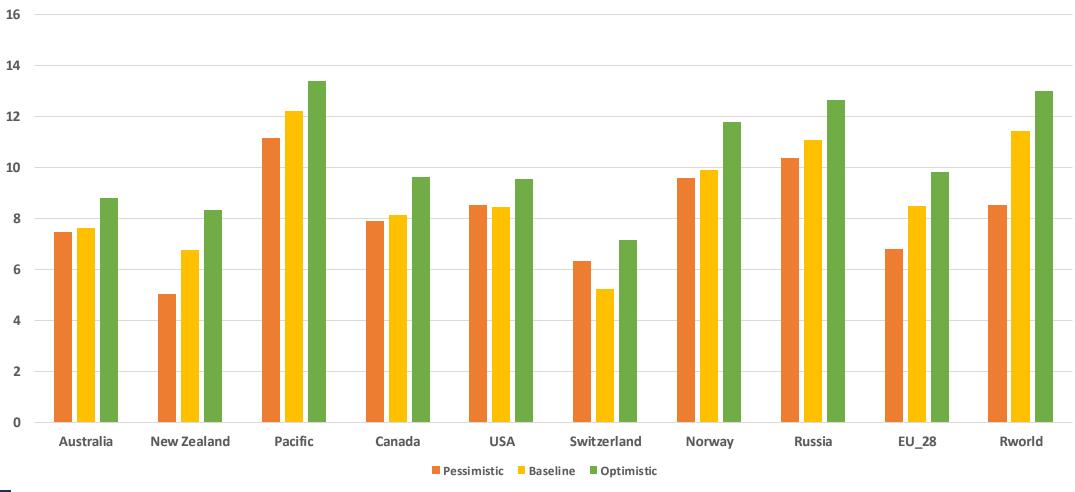

% |  |
| South Asia ex Ind | 1.2%   | 2.3%        | 1.3%  | 2.9%  | 1.3%       | 4.5% |  |
| India             | 4.0%   | 3.8%        | 4.5%  | 4.1%  | 4.5%       | 4.1% |  |
| Oceania           | 0.8%   | 1.6%        | 0.8%  | 1.6%  | 1.1%       | 3.0% |  |
| Pacific           | 0.9%   | 2.3%        | 1.2%  | 2.4%  | 1.3%       | 3.1% |  |
| G3                | 3.3%   | 2.0%        | 3.3%  | 2.1%  | 3.4%       | 3.5% |  |
| US                | 3.6%   | 1.9%        | 3.6%  | 2.0%  | 3.8%       | 3.8% |  |
| Japan             | 1.2%   | 1.4%        | 1.5%  | 1.6%  | 1.6%       | 2.9% |  |
| EU+UK             | 2.7%   | 2.1%        | 2.7%  | 2.5%  | 2.7%       | 2.8% |  |



#### **South East Asian Countries**









#### **Central & Eurasian countries**





#### **Non Asian Countries**





#### PRELIMINARY CONCLUSIONS

Policy interventions and instruments are required to ensure recovery, including persistent stimulus, productivity improvements and healthcare investments

Failure to provide even stimulus can result in greater negativity in an already conservative baseline

These are true for the entire world and specifically for South East Asia

We may explore a few more scenarios and update some policy developments to improve the analysis

### Change in GDP

| GDP               | 2021  | 2022 | 2023 | 2024 | 2025 |
|-------------------|-------|------|------|------|------|
| World             | 5.8%  | 4.5% | 2.9% | 2.8% | 2.8% |
| Non Asia          | 5.3%  | 4.2% | 2.2% | 2.2% | 2.0% |
| Asia              | 7.0%  | 5.1% | 4.8% | 4.5% | 4.6% |
| Central Asia      | 3.6%