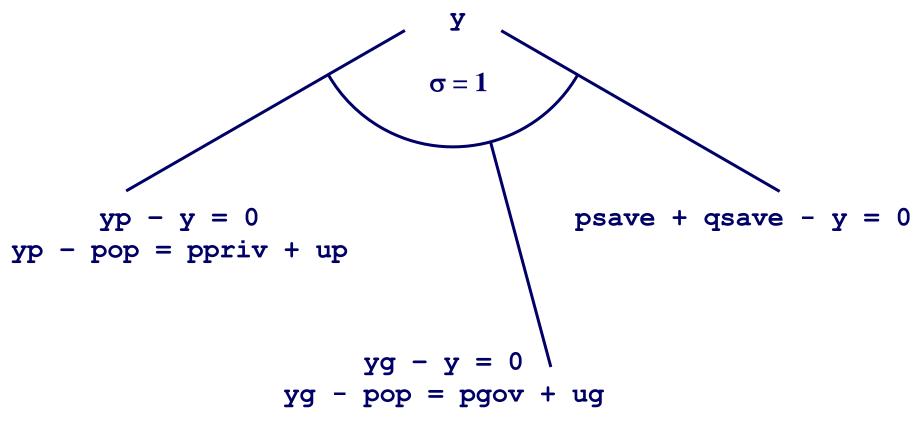

# **Generic Demand Equations**

- Equation is generic applicable to any demand system.
- Formulae for EY and EP are specific to CDE.