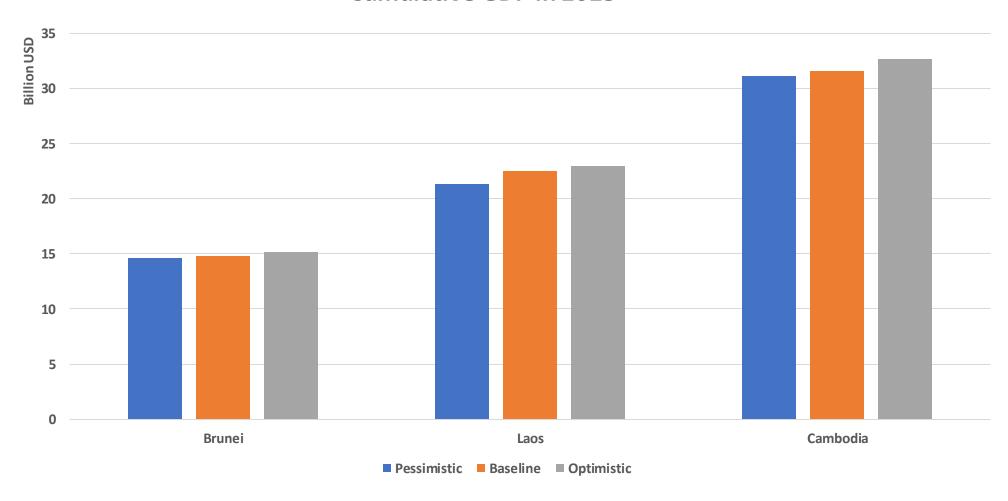

| 1.5% | -6.5%    | 2.3% | -6.0%      | 3.9% |
| South Asia ex Ind | 4.4%        | 4.6% | 4.6%     | 5.3% | 4.6%       | 7.7% |
| India             | 9.1%        | 6.5% | 10.0%    | 7.0% | 9.9%       | 7.4% |
| Oceania           | 4.2%        | 2.8% | 4.3%     | 2.9% | 5.3%       | 5.6% |
| Pacific           | -0.2%       | 4.5% | 0.3%     | 4.8% | 0.5%       | 5.4% |
| G3                | 5.0%        | 3.9% | 5.1%     | 4.2% | 5.4%       | 6.2% |
| US                | 6.3%        | 4.2% | 6.4%     | 4.3% | 6.8%       | 7.5% |
| Japan             | 2.7%        | 2.7% | 3.3%     | 3.0% | 3.6%       | 5.3% |
| EU+UK             | 4.3%        | 3.8% | 4.3%     | 4.4% | 4.3%       | 4.9% |



### **Percent Change in GDP - South East Asian Countries**





### **Cumulative GDP in 2025**





### **Cumulative GDP in 2025**





### Percent Change in GDP during 2025





### Percent Change in GDP during 2025 - Central & Eurasian countries





### Percent change in GDP during 2025 - Non Asian Countries







# Change in Employment of Unskilled Labour



| Unskilled Labour  | Pessimistic |       | Baseline |      | Optimistic |      |
|-------------------|-------------|-------|----------|------|------------|------|
|                   | 2021        | 2022  | 2021     | 2022 | 2021       | 2022 |
| World             | 3.2%        | 2.5%  | 3.4%     | 2.7% | 3.4%       | 3.4% |
| Non Asia          | 2.9%        | 1.9%  | 3.1%     | 2.3% | 3.1%       | 3.2% |
| Asia              | 3.5%        | 2.8%  | 3.6%     | 2.9% | 3.6%       | 3.5% |
| Central Asia      | 1.0%        | 1.