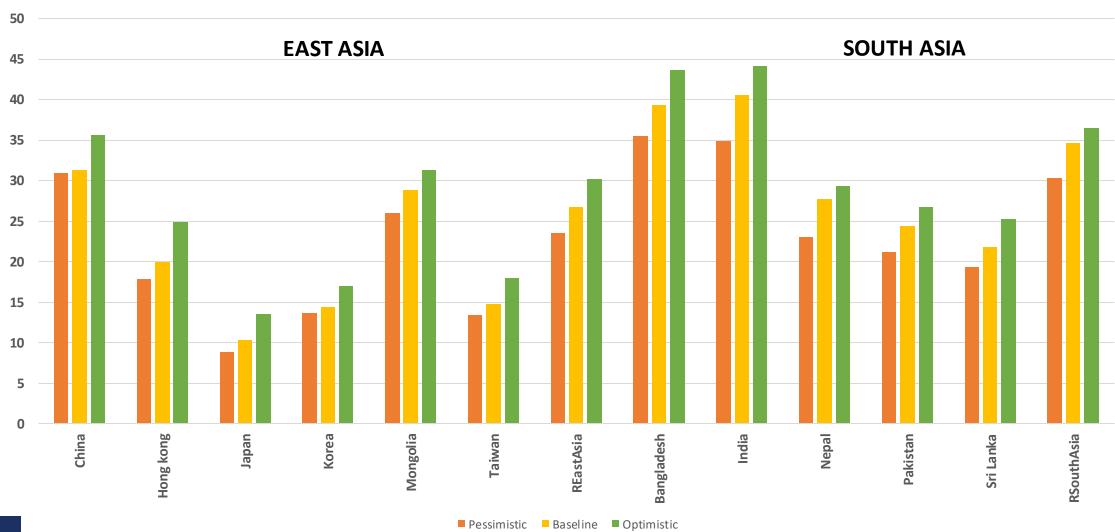

### Percent Change in GDP during 2025

### Percent Change in GDP during 2025 - Central & Eurasian countries

### Percent change in GDP during 2025 - Non Asian Countries