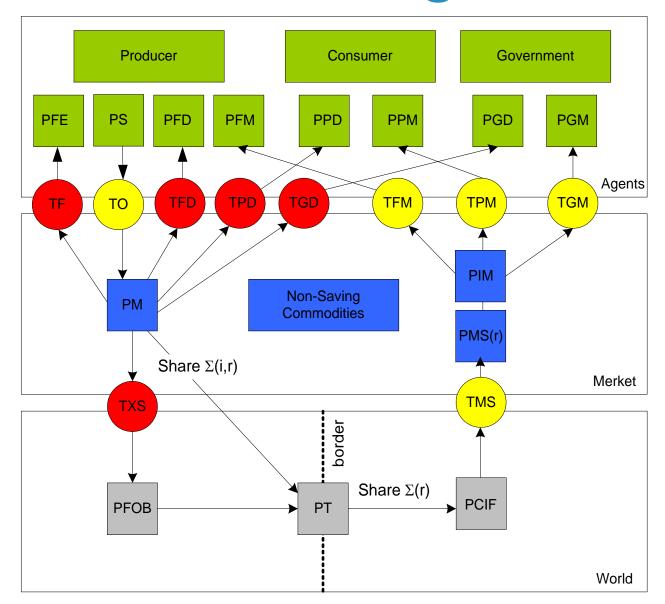

## **GTAP Data Base Construction Process**

# **International Data Sets in GTAP**