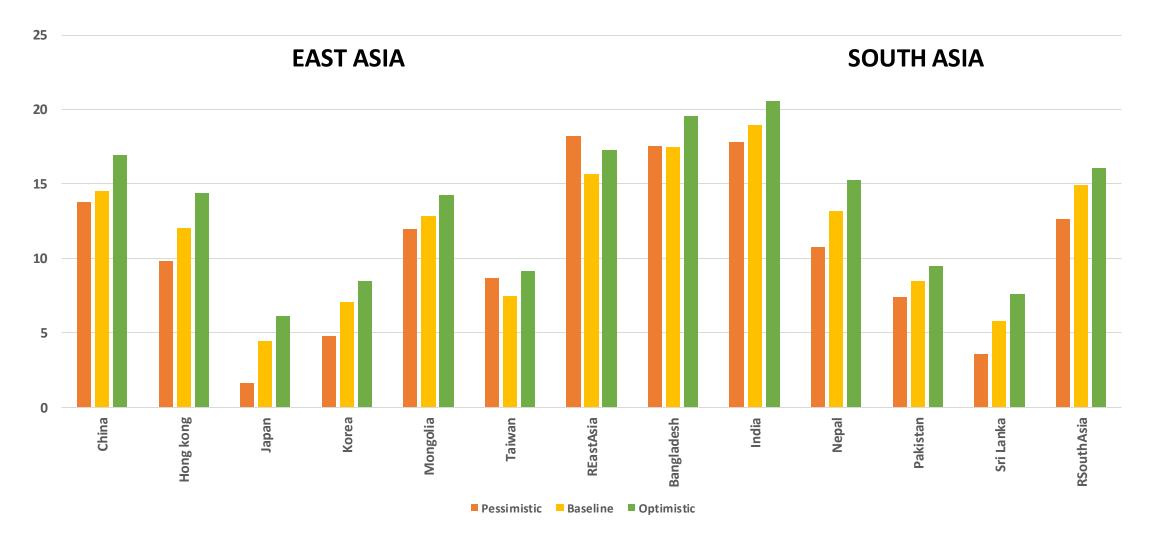

| 3.4% |
| RoSEAsia          | -6.8%       | -0.2% | -5.2%    | 0.2% | -5.0%      | 0.9% |
| South Asia ex Ind | 1.7%        | 2.6%  | 1.8%     | 3.0% | 1.8%       | 4.3% |
| India             | 4.3%        | 3.3%  | 4.7%     | 3.7% | 4.7%       | 3.8% |
| Oceania           | 1.2%        | 1.5%  | 1.3%     | 1.6% | 1.6%       | 3.0% |
| Pacific           | 0.6%        | 2.3%  | 1.0%     | 2.5% | 1.0%       | 3.1% |
| G3                | 2.7%        | 2.1%  | 2.7%     | 2.3% | 2.8%       | 3.5% |
| US                | 3.0%        | 2.2%  | 3.0%     | 2.2% | 3.1%       | 3.9% |
| Japan             | 1.0%        | 1.4%  | 1.3%     | 1.6% | 1.4%       | 2.9% |
| EU+UK             | 2.4%        | 2.1%  | 2.5%     | 2.5% | 2.5%       | 2.9% |



### **South East Asian Countries**





-5









### **Central & Eurasian countries**





### **Non Asian Countries**





# Change in Employment of Skilled Labour



| CDD               | Pessim | Pessimistic |       | eline | Optimistic |      |  |
|-------------------|--------|-------------|-------|-------|------------|------|--|
| GDP               | 2021   | 2022        | 2021  | 2022  | 2021       | 2022 |  |
| World             | 3.3%   | 2.2%        | 3.4%  | 2.4%  | 3.4%       | 3.5% |  |
| Non Asia          | 3.2%   | 1.9%        | 3.4%  | 2.1%  | 3.4%       | 3.4% |  |
| Asia              | 3.3%   | 3.0%        | 3.5%  | 3.1%  | 3.5%       | 3.9% |  |
| Central Asia      | 1.3%   | 1.3%        | 1.5%  | 1.9%  | 1.5%       | 3.2% |  |
| East Asia ex PRC  | 2.3%   | 1.6%        | 2.3%  | 1.8%  | 2.3%       | 2.6% |  |
| PRC