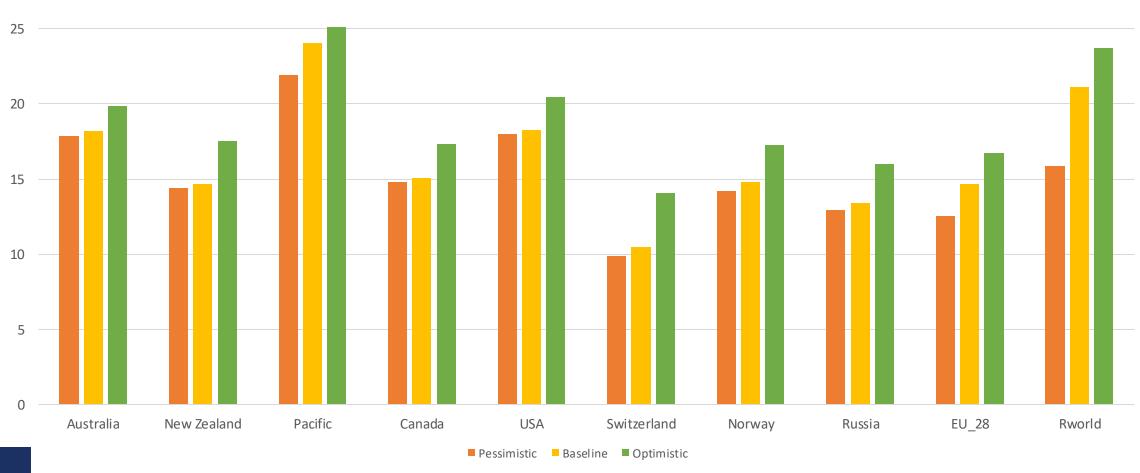

### Percent change in GDP during 2025 - Non Asian Countries

# **OPTIMISTIC SCENARIO**

Policy interventions and instruments are put forth to ensure recovery, boost labour productivity and consumption

GDP of the world increases by 0.3% from the baseline growth rate by 2022. Cumulative gains by 2025 are far higher: about 2%.