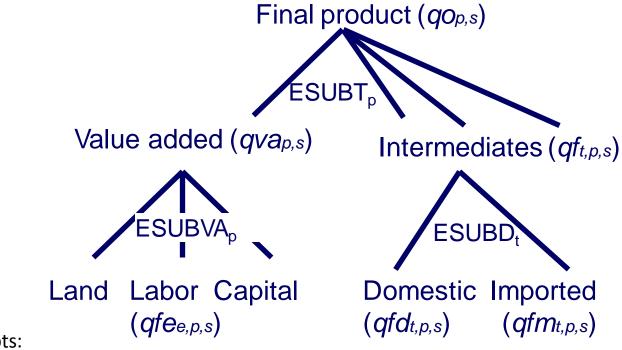

### **Nested CES Production Function**

Subscripts:

*s* - region (destination)

*p* - produced commodities

*t* - traded commodities

e - endowment commodities

(import-import substitution handled at border)