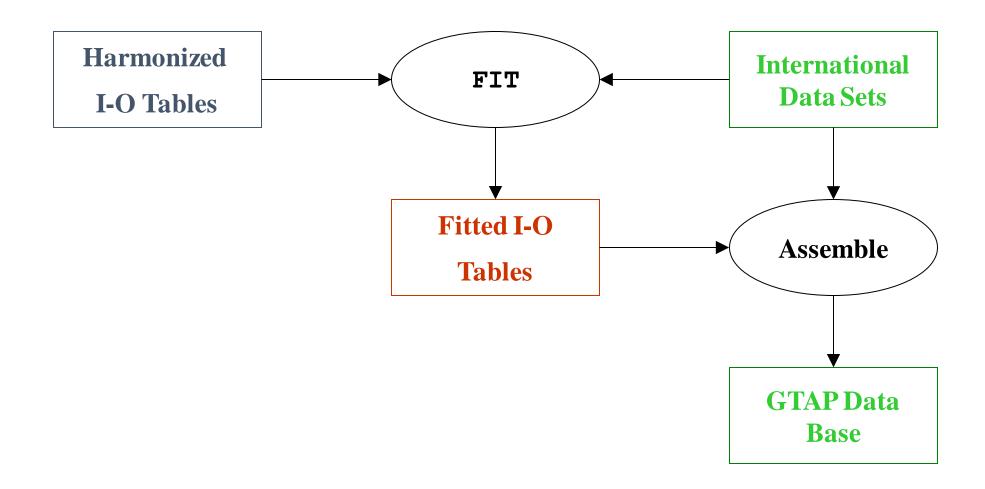

world** Allows for bilateral trade at the commodity/industry level and connects it to overall domestic demand and foreign production

**Global Bank** Allows for global savings and investment flows to balance each other globally, and recursive dynamics, responding to rates of return in an expectations error-adaptive sense and diminishing marginal returns. Also accounts for income earnt on equity owned abroad by households on firms.

**Dynamics** is driven primarily by investments accumulating into capital, which in turn induces further changes in productive capacity. This is the key difference compared to the standard GTAP model. Time is a variable that links investment with capital. We move from one year to another in a recursive dynamic sense.

## **GTAP Data Base Construction Process**





# **International Data Sets in GTAP**





### **Nested CES Production Function**



Subscripts:

*s* - region (destination)

*p* - produced commodities

*t* - traded commodities

e - endowment commodities

(import-import substitution handled at border)



# **Price Linkages**





SAVE(A)

Global Bank collects savings from regions

The Global Bank

**NETINV(A)** 

= REGINV(A)-VDEP(A)

Global Bank allocates investment to regions

NETINV(R)
= REGINV(R)-VDEP(R)

SAVE(R)

$$\sum_{r} SAVE(r) = GLOBINV = \sum_{r} [REGINV(r) - VDEP(r)]$$

# The Current Rate of Return (RORC(r))

**Current rate of Return** 

Rental paid for Capital services

$$RORC(r) = \frac{RENTAL(r)}{PCGDS(r)} - DEPR(r)$$

Depreciation

**Price of new Capital Goods** 



# The Expected Rate of Return (RORE(r))

- The law of