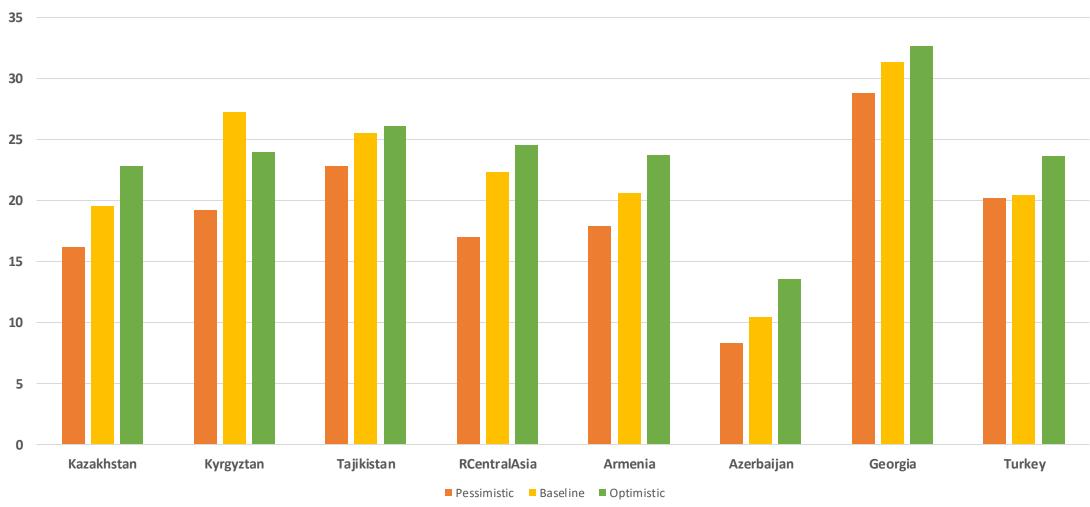

### Percent Change in GDP during 2025 - Central & Eurasian countries

# **PESSIMISTIC SCENARIO**

GDP of the world declines by 0.4% from the baseline in the year 2022;

Losses in 2025 are far higher: about 2%.

Asian region declines by about 2%

Central Asia by about 4%

South-East Asia by 3%