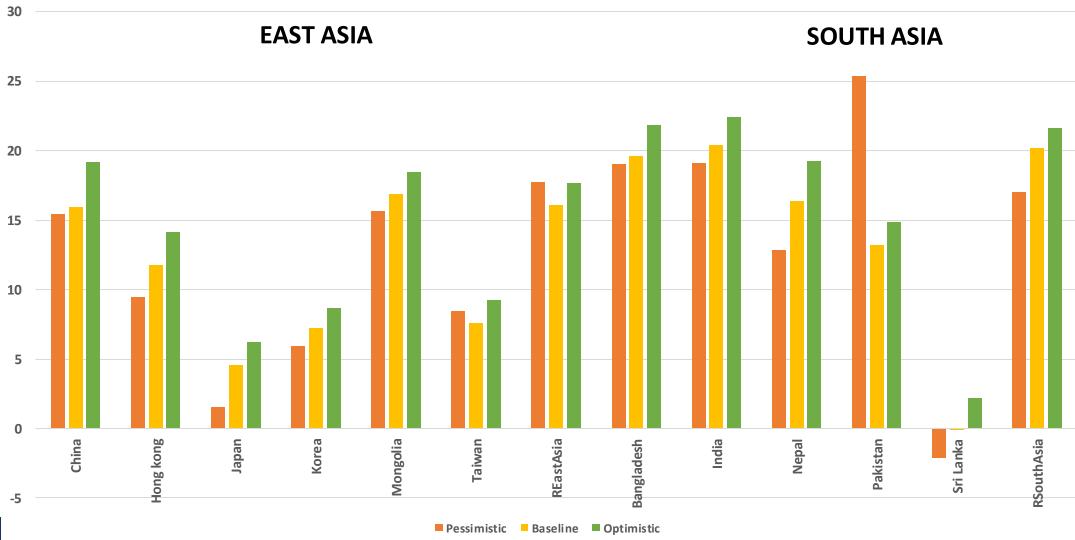

| RoSEAsia          | -9.7%  | -0.9%       | -7.6% | -0.5% | -7.3%      | 0.6% |  |
| South Asia ex Ind | 1.2%   | 2.3%        | 1.3%  | 2.9%  | 1.3%       | 4.5% |  |
| India             | 4.0%   | 3.8%        | 4.5%  | 4.1%  | 4.5%       | 4.1% |  |
| Oceania           | 0.8%   | 1.6%        | 0.8%  | 1.6%  | 1.1%       | 3.0% |  |
| Pacific           | 0.9%   | 2.3%        | 1.2%  | 2.4%  | 1.3%       | 3.1% |  |
| G3                | 3.3%   | 2.0%        | 3.3%  | 2.1%  | 3.4%       | 3.5% |  |
| US                | 3.6%   | 1.9%        | 3.6%  | 2.0%  | 3.8%       | 3.8% |  |
| Japan             | 1.2%   | 1.4%        | 1.5%  | 1.6%  | 1.6%       | 2.9% |  |
| EU+UK             | 2.7%   | 2.1%        | 2.7%  | 2.5%  | 2.7%       | 2.8% |  |



#### **South East Asian Countries**









#### **Central & Eurasian countries**





#### **Non Asian Countries**





#### PRELIMINARY CONCLUSIONS

Policy interventions and instruments are required to ensure recovery, including persistent stimulus, productivity improvements and healthcare investments

Failure to provide even stimulus can result in greater negativity in an already conservative baseline

These are true for the entire world and specifically for South East Asia

We may explore a few more scenarios and update some policy developments to improve the analysis

### Change in GDP

| GDP               | 2021  | 2022 | 2023 | 2024 | 2025 |
|-------------------|-------|------|------|------|------|
| World             | 5.8%  | 4.5% | 2.9% | 2.8% | 2.8% |
| Non Asia          | 5.3%  | 4.2% | 2.2% | 2.2% | 2.0% |
| Asia