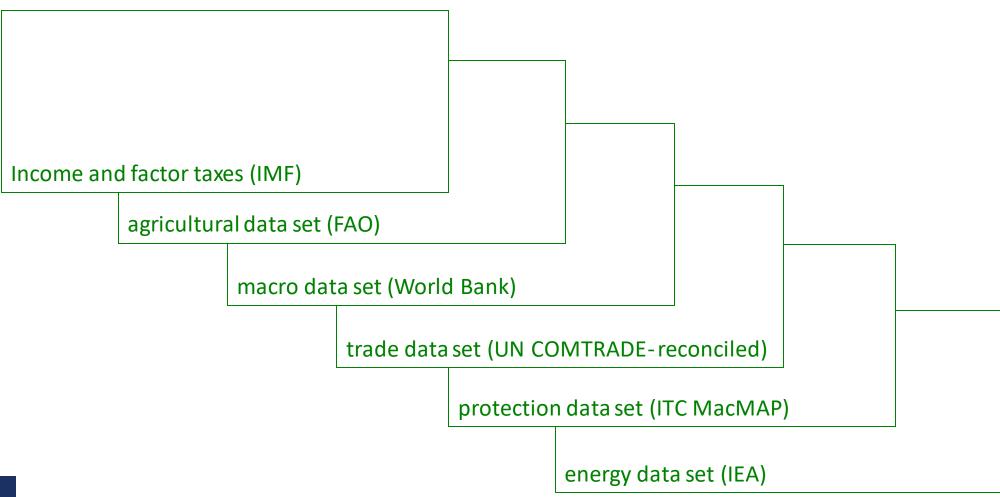

ommodity/industry level and connects it to overall domestic demand and foreign production

**Global Bank** Allows for global savings and investment flows to balance each other globally, and recursive dynamics, responding to rates of return in an expectations error-adaptive sense and diminishing marginal returns. Also accounts for income earnt on equity owned abroad by households on firms.

**Dynamics** is driven primarily by investments accumulating into capital, which in turn induces further changes in productive capacity. This is the key difference compared to the standard GTAP model. Time is a variable that links investment with capital. We move from one year to another in a recursive dynamic sense.

## **GTAP Data Base Construction Process**





# **International Data Sets in GTAP**





### **Nested CES Production Function**



Subscripts:

*s* - region (destination)

*p* - produced commodities

*t* - traded commodities

e - endowment commodities

(import-import substitution handled at border)



# **Price Linkages**





SAVE(A)

Global Bank collects savings from regions

The Global Bank

**NETINV(A)** 

= REGINV(A)-VDEP(A)

Global Bank allocates investment to regions

NETINV(R)
= REGINV(R)-VDEP(R)

SAVE(R)

$$\sum_{r} SAVE(r) = GLOBINV = \sum_{r} [REGINV(r) - VDEP(r)]$$

# The Current Rate of Return (RORC(r))

**Current rate of Return** 

Rental paid for Capital services

$$RORC(r) = \frac{RENTAL(r)}{PCGDS(r)} - DEPR(r)$$

Depreciation

**Price of new Capital Goods** 



# The Expected Rate of Return (RORE(r))

- The law of diminishing marginal product
  - VKB is va