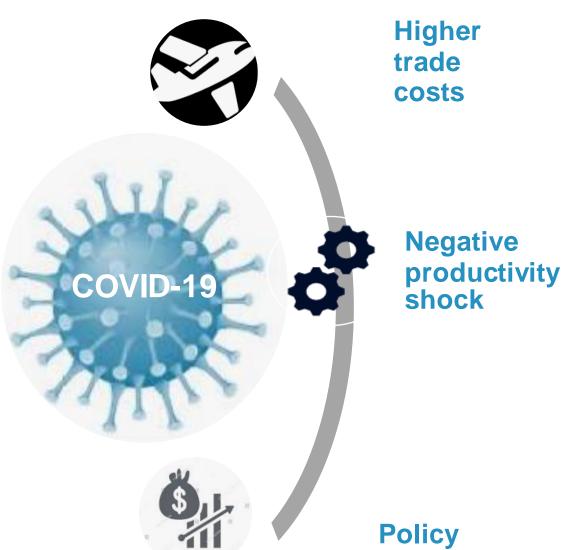

# What is happening with COVID-19 Pandemic

### **Actions:**

- Demand for masks, PPEs, and health and medical care increased
- People's mobility (including labor) restricted and places of work locked down
- Border control restrictions adopted and airline operations disrupted
- Work from home and online education rolled out
- Exports of some medical related and food commodities restricted
- Government spending on health and other economic stimulus increased

### Impact on economic behavior:

- Consumption demand was cut
- Availability of key inputs (labor, capital, and intermediate inputs) impaired
- Business and production also disrupted
- Trade flow of goods and services restrained
- Counter-cyclical government spending started