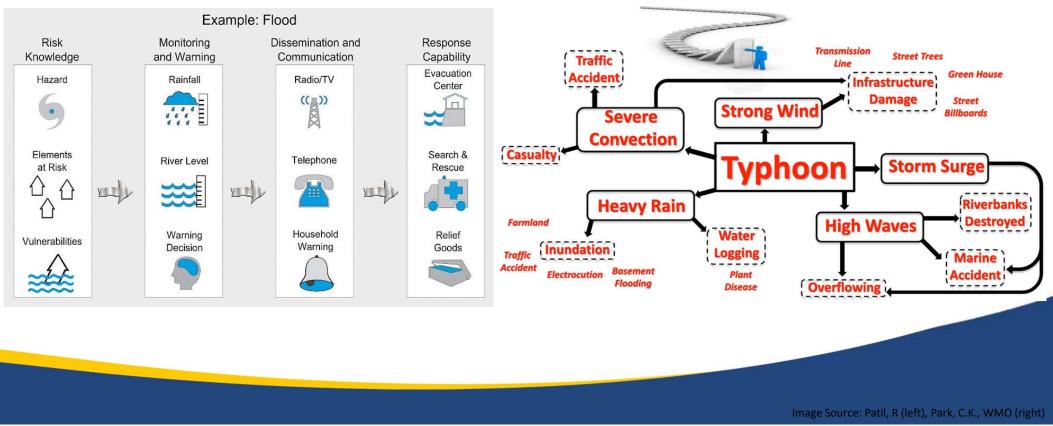

# **Early Warning Systems and Infrastructures**

Infrastructures (e.g., communication, transport, energy, water, etc) are critical to early warning and early action...

Likewise, EWS is critical to infrastructure planning, operation and maintenance...