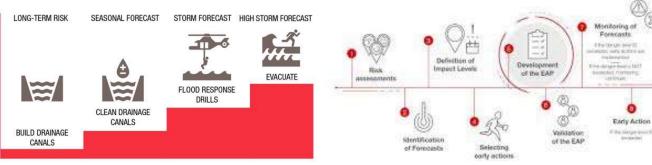

# **Early Warning Systems and Infrastructures**

Infrastructures (e.g., communication, transport, energy, water, etc) are critical to early warning and early action...

Likewise, EWS is critical to infrastructure planning, operation and maintenance...