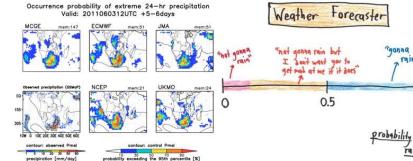

# **Trends in Early Warning**

HAZARD-BASED FORECASTING /!\

"gonna

rgin

rain

Pres

Asses Fo

v