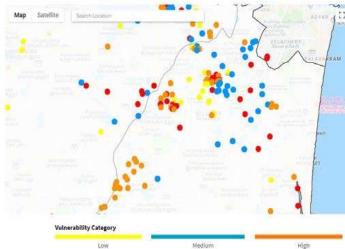

## **EWS and Infrastructure Planning, O&M**

| Revenue Village/Ward       | DURGA NAGAR                             |
|----------------------------|-----------------------------------------|
| Frika/Township             | THIRUNGERMALAI                          |
| Vanerable Map Page 1       |                                         |
| Vulnerable Mag Page 3      |                                         |
| Talux                      | Рацьруайам                              |
| District                   | KANCHEEPURAM                            |
| inundation_depth_interval  | <2                                      |
| vulnerability, Category    | LOW                                     |
| Source of Flood            | Heavy Ranfall                           |
| Water Bodies               | N                                       |
| Causes of Plooding         | Overflow of Adayar River                |
| Name of Relief centers     | TIVER AUDITORIUM, DURGA MASAR MAIN ROAD |
| Distance of relief centers | 0.0                                     |
| Nodel Officer              | V Rejacebar                             |
| NOF Contact                | 9443616476                              |
| Team Leader                | V.Prema                                 |
| TL Contact                 | 7824058580                              |