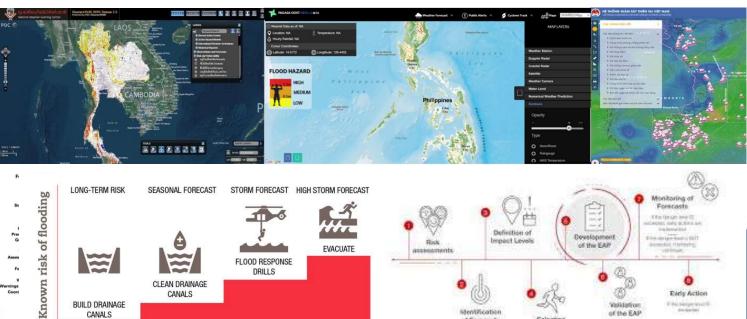

# **Early Warning Systems and Infrastructures**

Infrastructures (e.g., communication, transport, energy, water, etc) are critical to early warning and early action...

Likewise, EWS is critical to infrastructure planning, operation and maintenance...