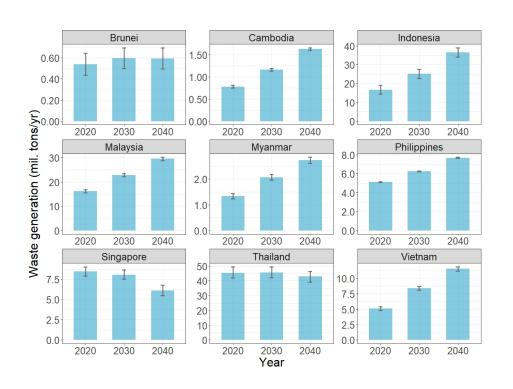

## Municipal waste:

~140 million tons/year in 2040

UNEP. (2020). The Environmental Data Explorer UNSD. (2020). UNSD Environmental Indicators