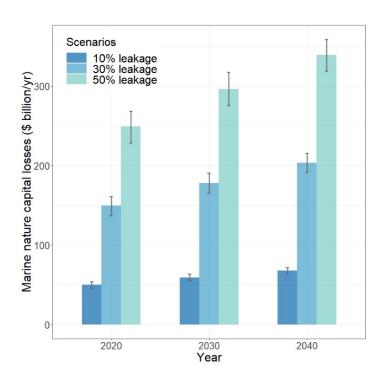

## Total economic losses in 2040:

\$68 billion - \$339 billion/year

Beaumont et al., 2019

The views expressed in this presentation are the views of the author/s and do not necessarily reflect the views or policies of the Asian Development Bank, or its Board of Governors, or the governments they represent. ADB does not guarantee the accuracy of the data included in this presentation and accepts no responsibility for any consequence of their use. The countries listed in this presentation do not imply any view on ADB's part as to sovereignty or independent status or necessarily conform to ADB's terminology.