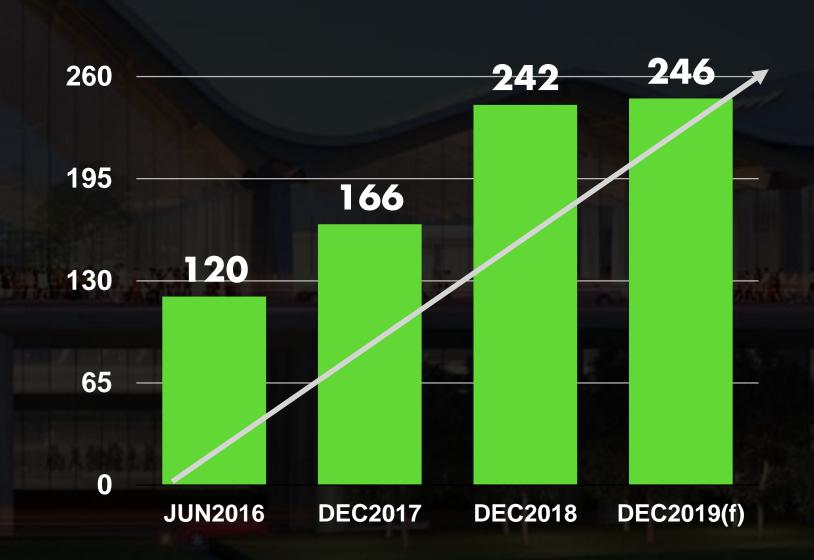

## TOTAL NUMBER OF INTERNATIONAL AND DOMESTIC FLIGHTS PER WEEK (2016 - 2019)

8,866%
INCREASE OF DOMESTIC FLIGHTS

105%

INCREASE OF INTERNATIONAL FLIGHTS

**DOMESTIC FLIGHTS** 

■ INTERNATIONAL FLIGHTS