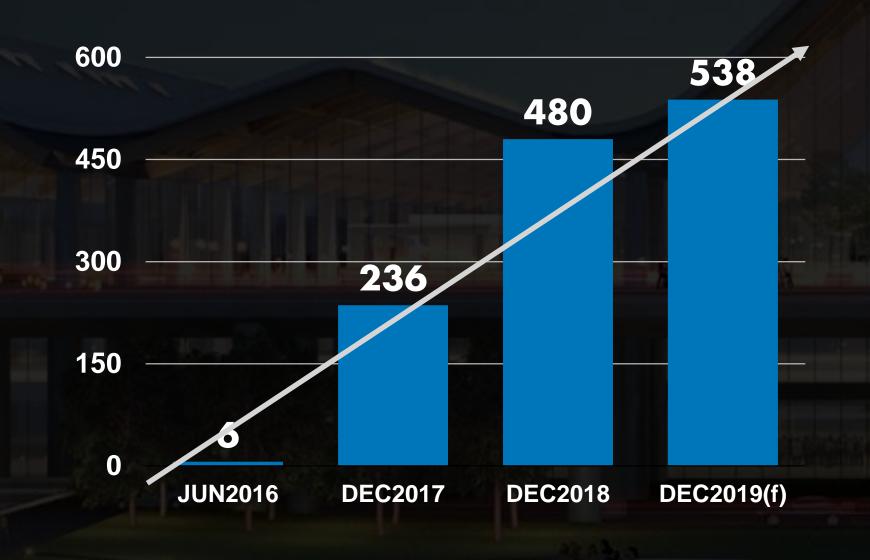

#### TOTAL NUMBER OF INTERNATIONAL AND DOMESTIC PASSENGERS (2016 - 2019)

4,812%
INCREASE OF DOMESTIC PASSENGERS

7206
INCREASE OF INTERNATIONAL PASSENGERS

DOMESTIC

INTERNATIONAL