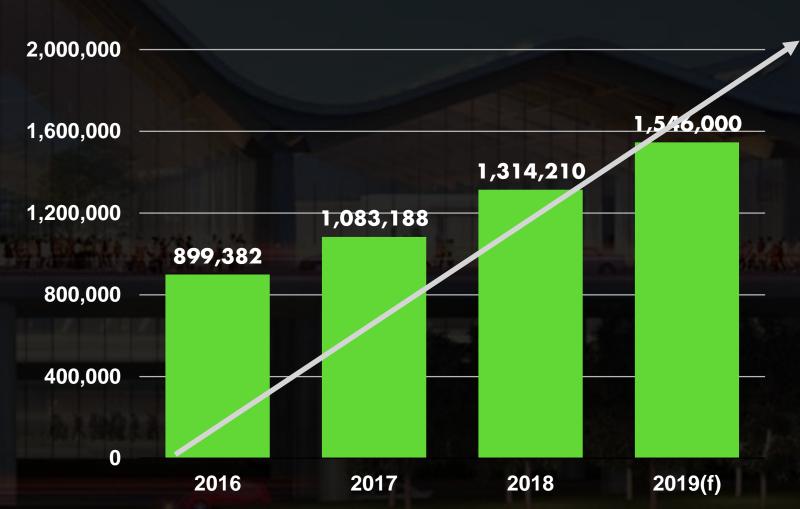

#### TOTAL NUMBER OF INTERNATIONAL AND DOMESTIC PASSENGERS (2016 - 2019)

4,812%
INCREASE OF DOMESTIC PASSENGERS

7206
INCREASE OF INTERNATIONAL PASSENGERS

DOMESTIC

INTERNATIONAL