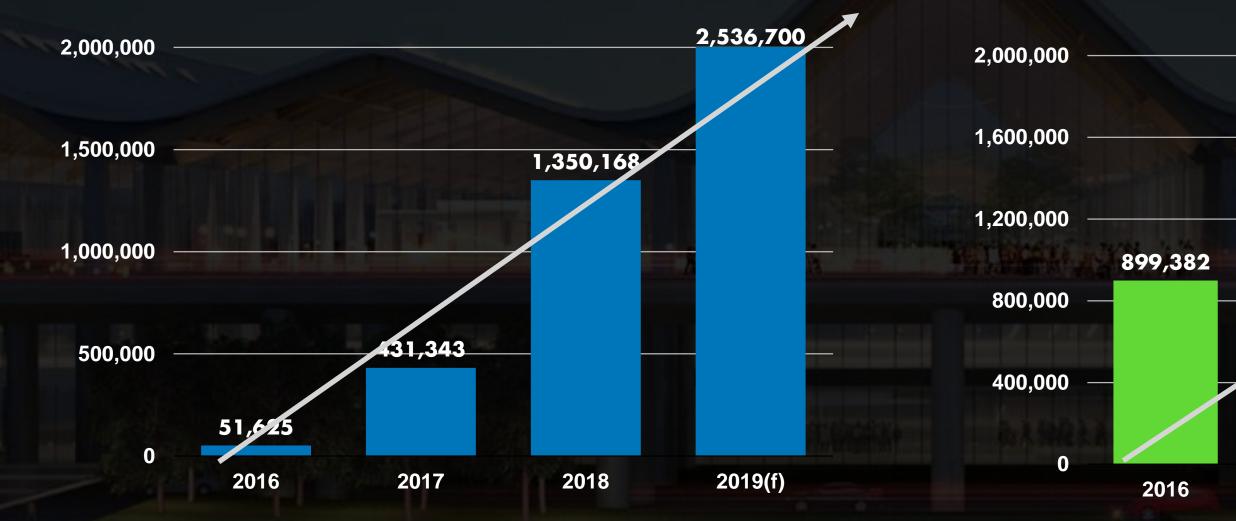

#### TOTAL NUMBER OF INTERNATIONAL AND DOMESTIC PASSENGERS (2016 - 2019)

4,812%
INCREASE OF DOMESTIC PASSENGERS

7206
INCREASE OF INTERNATIONAL PASSENGERS

DOMESTIC

INTERNATIONAL