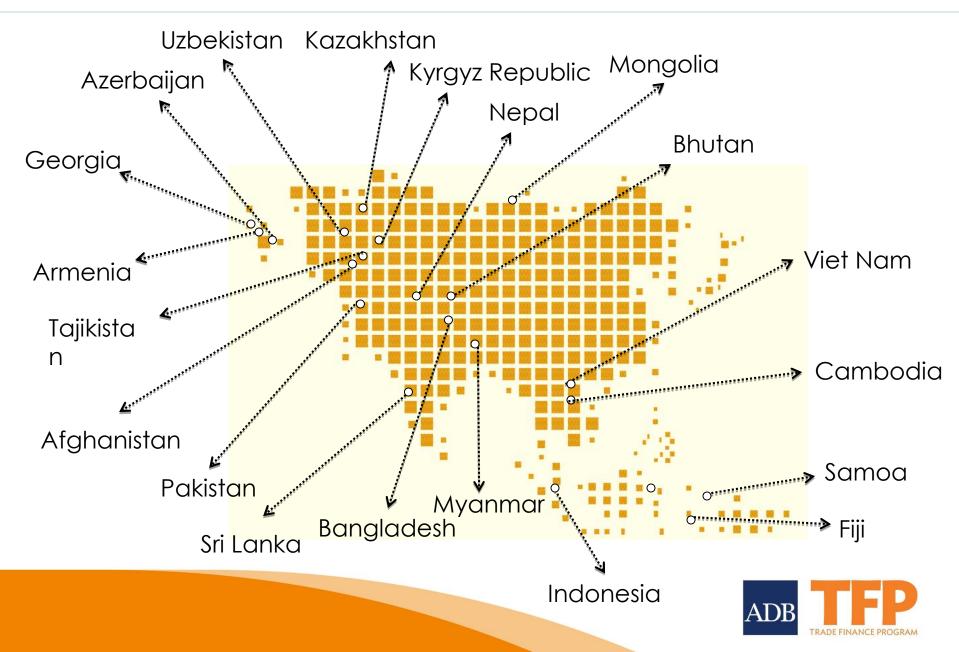

#### Six most active of 22 TFP countries

Armenia, Bangladesh, Mongolia, Pakistan, Sri Lanka, Viet Nam