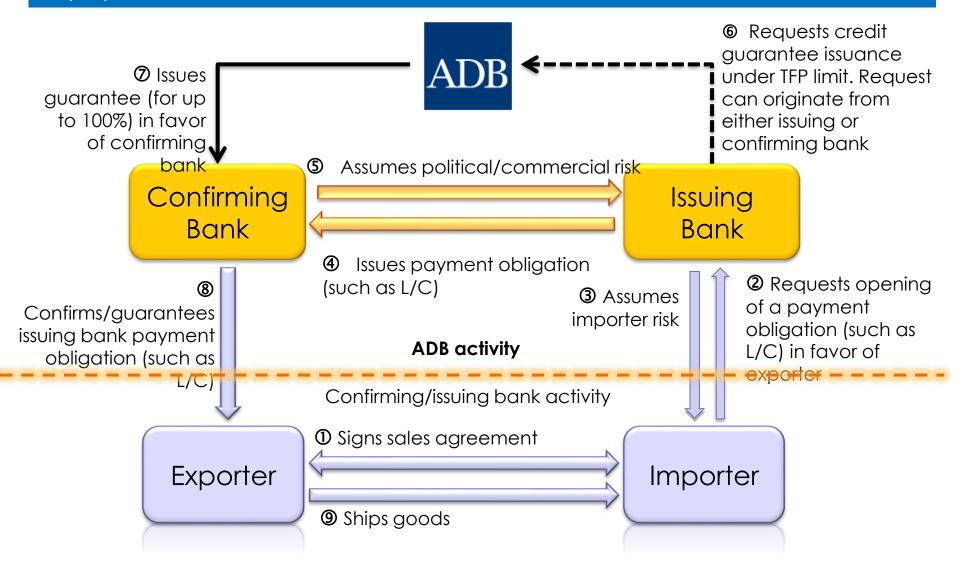

# Credit Guarantee (CG)

ADB provides guarantees in 24-48 hours to confirming banks for up to 100% of payment risk.