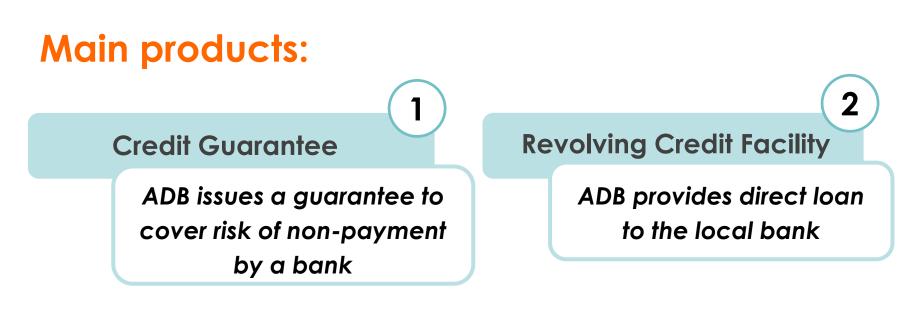

# Credit Guarantee (CG)

ADB provides guarantees in 24-48 hours to confirming banks for up to 100% of payment risk.

# **Revolving Credit Facility (RCF)**

ADB provides import and export financing through local banks.

### How does TFP provide the support?

Funded Risk Participation Agreement