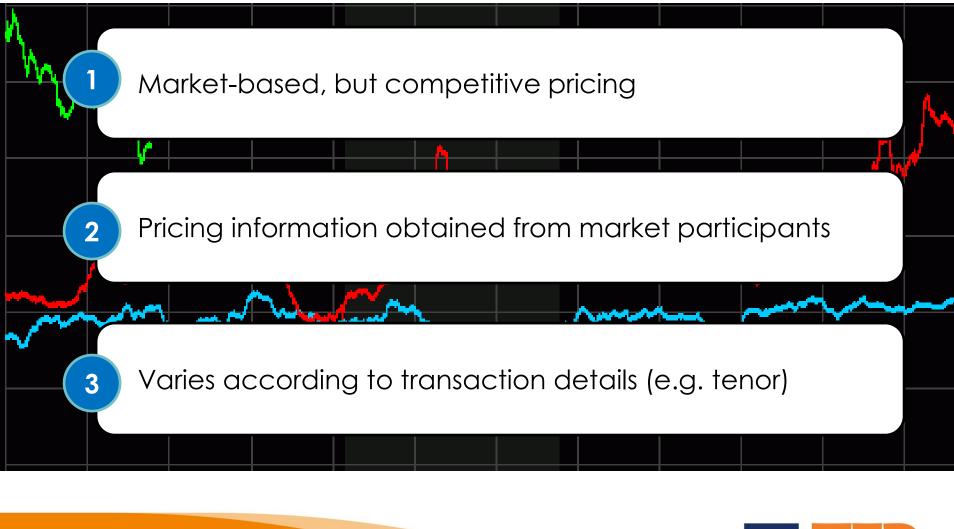

| 2009-2017<br><b>\$17.85 billion</b> |   |
| Number of transactions 4,476                    | 2009-2017<br><b>16,607</b>          |   |
| SMEs supported<br>3,475                         | 2009-2017<br><b>12,213</b>          | I |
| Number of partner banks<br>240+                 |                                     |   |

#### Six most active of 22 TFP countries

Armenia, Bangladesh, Mongolia, Pakistan, Sri Lanka, Viet Nam



### How does TFP provide the support?





Funded Risk Participation Agreement





# Credit Guarantee (CG)

ADB provides guarantees in 24-48 hours to confirming banks for up to 100% of payment risk.



# **Revolving Credit Facility (RCF)**

ADB provides import and export financing through local banks.



### Pricing: Guarantee (CG) & Credit (RCF)





# **Benefits of TFP**

#### To Customers/ Businesses:

- Increases trade capacity allowing more trade to flow
- Facilitates importer and exporter entry into new markets
- Helps build new trading networks



# **Benefits of TFP**

#### **To Issuing Banks:**

- New relationships with correspondent banks
- Increases credit lines and/or reduces cash collateral requirements
- Boosts non-interest (fee) income
- Provides critical support in times of crisis
- Provides feedback following each annual review that helps set benchmarks for improvement



# **Benefits of TFP**

#### To International Banks:

- Direct payment from ADB if the local bank does not pay
- AAA rating and rigorous due diligence gives confidence
- Builds correspondent banking relationships and credit lines that might not othe