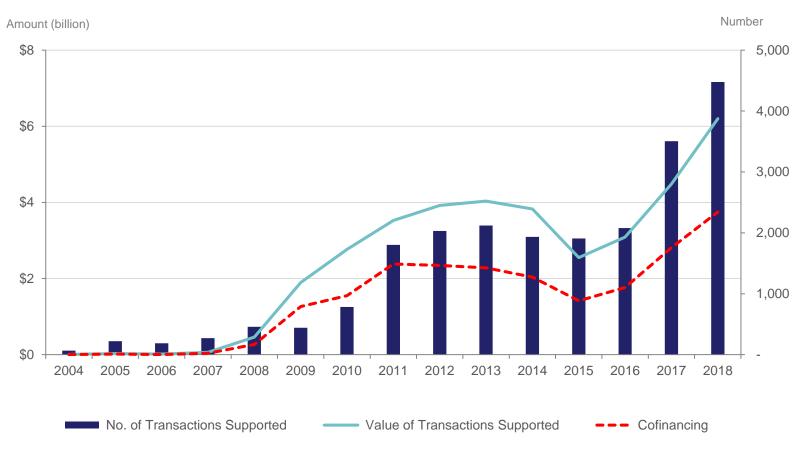

# TFP Portfolio (2004 to 2018)

#### 2018 vs. 2017

- 38% increase in value transactions supported
- 33% increase in cofinancing
- · 28% increase in no. of transactions supported