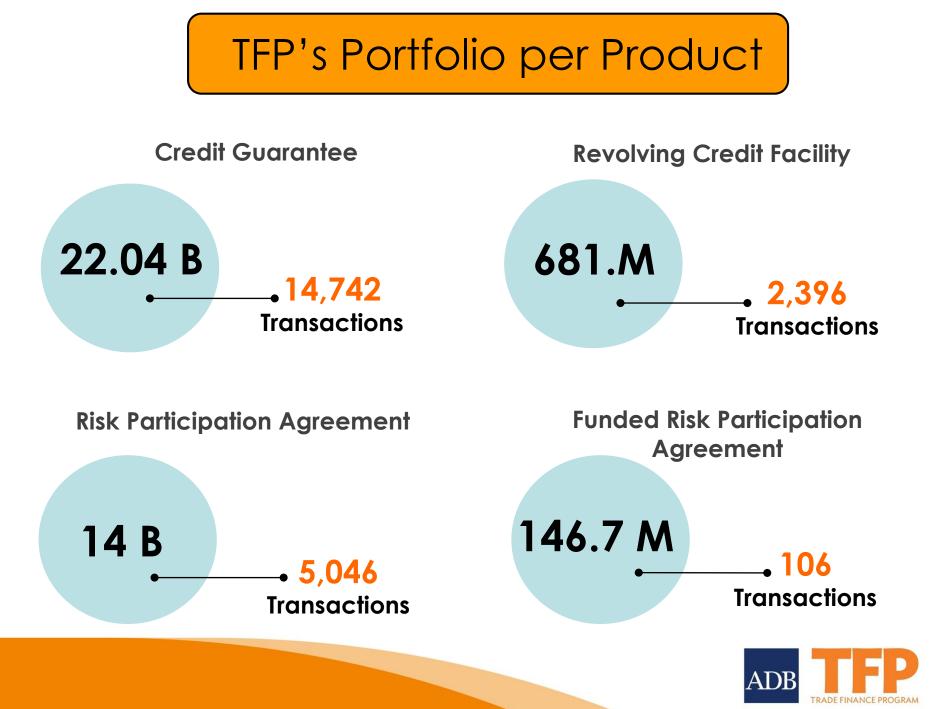

f transactions supported



# **TFP in 2018**

| Transactions supported (US\$)<br>\$6.20 billion | 2009-2017<br><b>\$30.09 billion</b> | K |
|-------------------------------------------------|-------------------------------------|---|
| Cofinancing<br>\$3.75 billion                   | 2009-2017<br><b>\$17.85 billion</b> |   |
| Number of transactions 4,476                    | 2009-2017<br><b>16,607</b>          |   |
| SMEs supported<br>3,475                         | 2009-2017<br><b>12,213</b>          | I |
| Number of partner banks<br>240+                 |                                     |   |

#### Six most active of 22 TFP countries

Armenia, Bangladesh, Mongolia, Pakistan, Sri Lanka, Viet Nam



### How does TFP provide the support?





Funded Risk Participation Agreement





# Credit Guarantee (CG)

ADB provides guarantees in 24-48 hours to confirming banks for up to 100% of payment risk.



# **Revolving Credit Facility (RCF)**

ADB provides import and export financing through local banks.



### Pricing: Guarantee (CG) & Credit (RCF)





# **Benefits of TFP**

#### To Customers/ Businesses:

- Increases trade capacity allowing more trade to flow
- Facilitates importer and exporter entry into new markets
- Helps build new trading networks



# **Benefits of TFP**

#### **To Issuing Banks:**

- New relationships with correspondent banks
- Increases credit lines and/or reduces cash collateral requirements
- Boosts non-interest (fee) income
- Provides critical support in times of crisis
- Provides feedback following each annual review that helps set benchmark