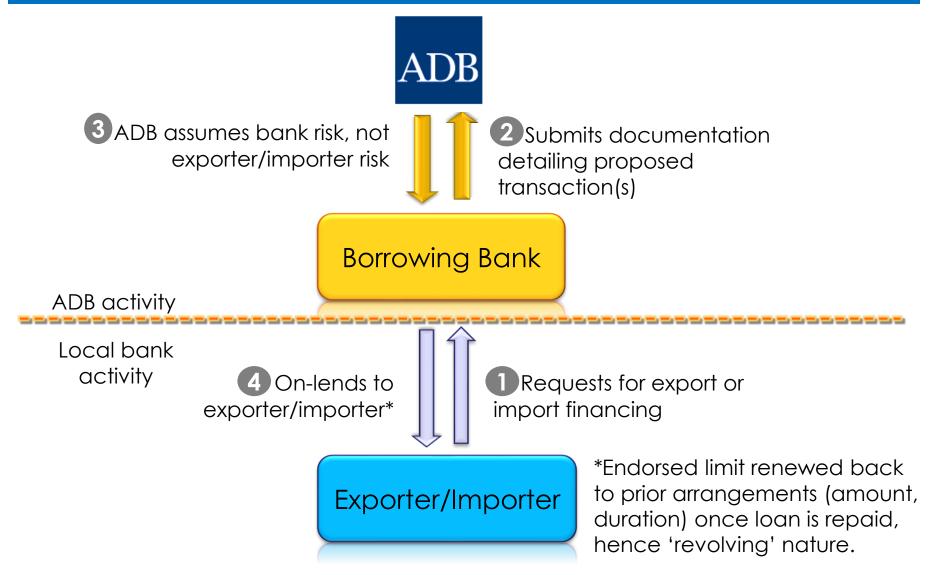

### How does TFP provide the support?

Funded Risk Participation Agreement

# Credit Guarantee (CG)

ADB provides guarantees in 24-48 hours to confirming banks for up to 100% of payment risk.

# **Revolving Credit Facility (RCF)**

ADB provides import and export financing through local banks.