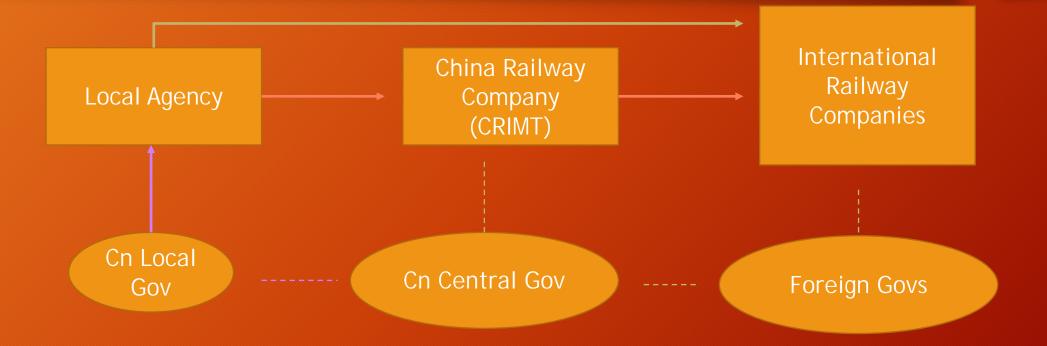

epts no responsibility for any direct or indirect consequence of their use or reliance, whether wholly or partially. Please feel free to contact the authors directly should you have queries.

#### Definition of "China Railway Express"



- 5 Certain Things
- Station;
- Route;
- Schedule;
- Time;
- Price;

#### 3 Categories

CRF

Customized Freight Express

Public Freight Express

Groupage Container Services

#### Process of Development



- 2011, Chongqing-Germany
- 2016, uniform name
- 2016, new plan
- 2018, 11000

#### China Railway Express



International (September 2018) 14 countries, 42 cities Domestic

All the province except BJ/HN/HK/MC/TW/XZ

## Mapping CRE



- 3 corridors
- 4 land ports
- 5 terminal regions
- 6 main routes

### Rapid growth: 2011-2017



#### Main Participants



#### Different Logics of CRE Main Participants



#### Main Problems of CRE

- 1、competition(domestic and international)
- 2, facilities(domestic and international)

#### Future Plan: Main Corridors



#### Future Structure: Main Routes



#### Future Structure: Domestic & International Hubs



# Thank you