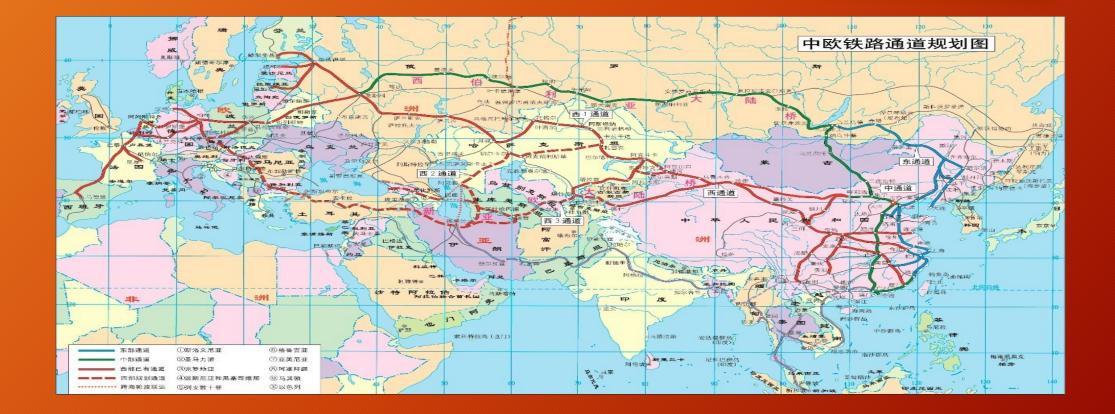

## Mapping CRE

- 3 corridors
- 4 land ports
- 5 terminal regions
- 6 main routes

#### Future Plan: Main Corridors