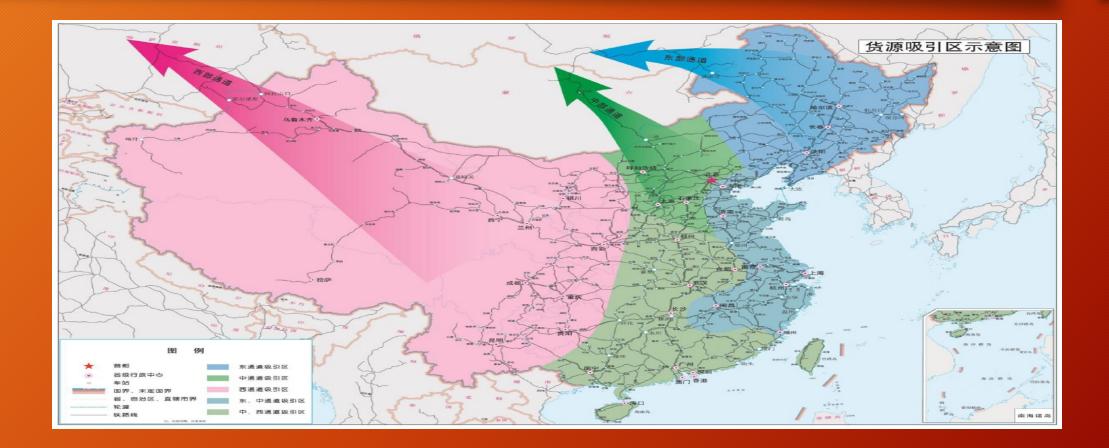

## Mapping CRE

- 3 corridors
- 4 land ports
- 5 terminal regions
- 6 main routes