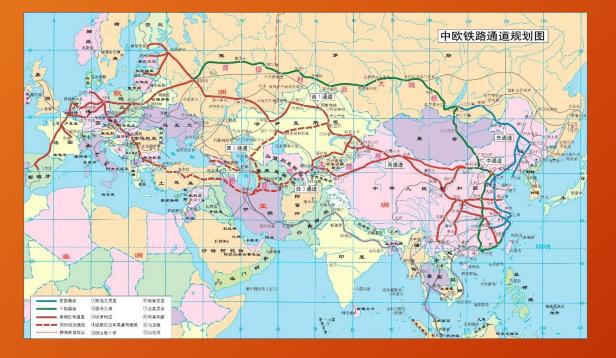

## Mapping CRE

- 3 corridors
- 4 land ports
- 5 terminal regions
- 6 main routes

#### Future Plan: Main Corridors

#### Future Structure: Main Routes