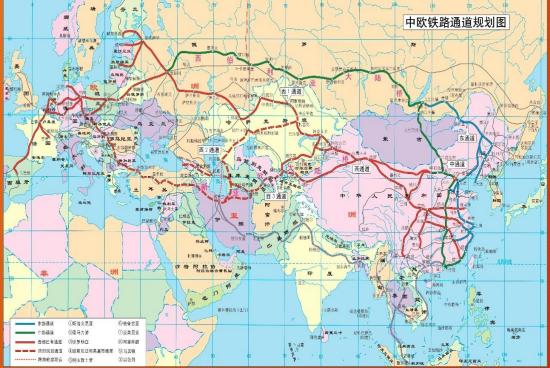

## Mapping CRE

- 3 corridors
- 4 land ports
- 5 terminal regions
- 6 main routes

#### Future Plan: Main Corridors

#### Future Structure: Main Routes