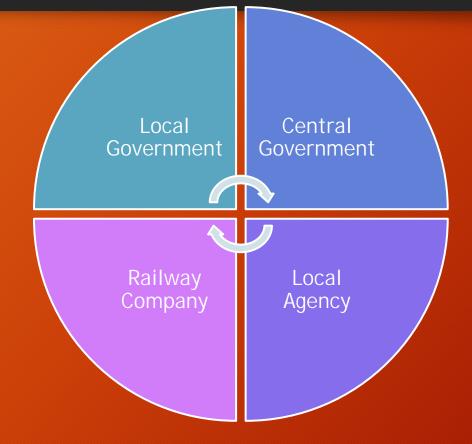

consequence of their use or reliance, whether wholly or partially. Please feel free to contact the authors directly should you have queries.

#### Definition of "China Railway Express"



- 5 Certain Things
- Station;
- Route;
- Schedule;
- Time;
- Price;

#### 3 Categories

CRF

Customized Freight Express

Public Freight Express

Groupage Container Services

#### Process of Development



- 2011, Chongqing-Germany
- 2016, uniform name
- 2016, new plan
- 2018, 11000

#### China Railway Express



International (September 2018) 14 countries, 42 cities Domestic

All the province except BJ/HN/HK/MC/TW/XZ

## Mapping CRE



- 3 corridors
- 4 land ports
- 5 terminal regions
- 6 main routes

### Rapid growth: 2011-2017



#### Main Participants



#### Different Logics of CRE Main Participants



#### Main Problems of CRE

- 1、competition(domestic and international)
- 2, facilities(domestic and international)

#### Future Plan: Main Corridors



#### Future Structure: Main Routes



#### Future Structure: Domestic & International Hubs



# Thank you