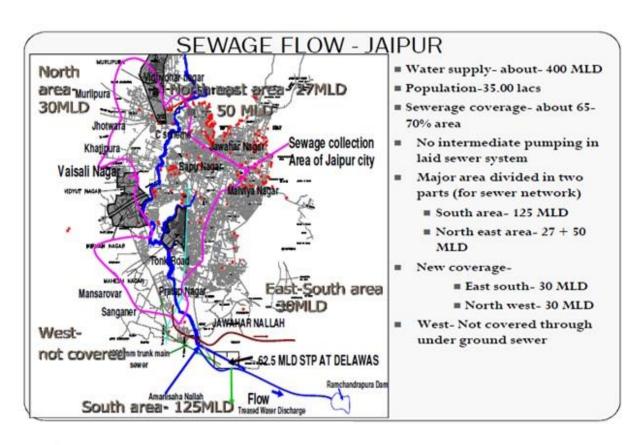

|



#### **Government Initiatives**

Formation of RUIDP
i.e. Rajasthan Urban
Infrastructure
Development Project,
→ led to the
implementation of
STP project at
Delawas









# Sewerage coverage area South Jaipur & General Lay out of STP











## **Raw Sewage Characteristics**

| Parameters | Initial Effluent | Final Effluent |
|------------|------------------|----------------|
| рН         | 7.12             | 7.68           |
| TSS        | 620 mg/l         | 40 mg/l        |
| COD        | 776 mg/l         | 170 mg/l       |
| BOD        | 320 mg/l         | 27 mg/l        |







## Prior to STP Commissioning

- i. Wastewater drained into open road side drains
- ii. Open drains blocked by waste dump by residents/ passer-by
- iii. Waste Water discharged into Amanishah nallah
- iv. Highly contaminated & harmful chemicals, also includes discharge of industrial waste
- v. Untreated sewage used for growing vegetables/crops by farmers.
- vi. Increasing stomach/intestine disease
- vii. Underground water quality deteriora