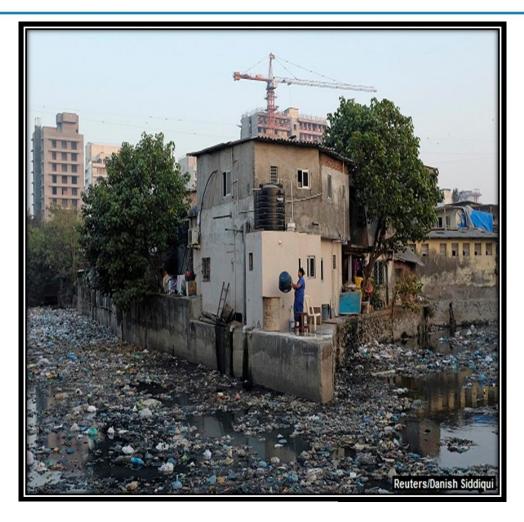

## Prior to STP Commissioning

- i. Wastewater drained into open road side drains
- ii. Open drains blocked by waste dump by residents/ passer-by
- iii. Waste Water discharged into Amanishah nallah
- iv. Highly contaminated & harmful chemicals, also includes discharge of industrial waste
- v. Untreated sewage used for growing vegetables/crops by farmers.
- vi. Increasing stomach/intestine disease
- vii. Underground water quality deteriorated
- viii. Strong Foul smell in surrounding areas.