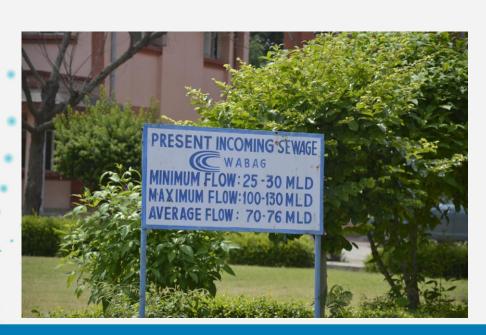

## Urban Sewage Scenario: Jaipur

- ❖ Total wastewater generation approx. : 378 MLD.
- Existing capacity of STPs :: 235 MLD
- ❖ 62 % Treated rest 38% or 144 MLD not properly treated.
- Unhygienic City (rank 215 among 476 Cities, Swachta Surveksan)

Source: RUIDP