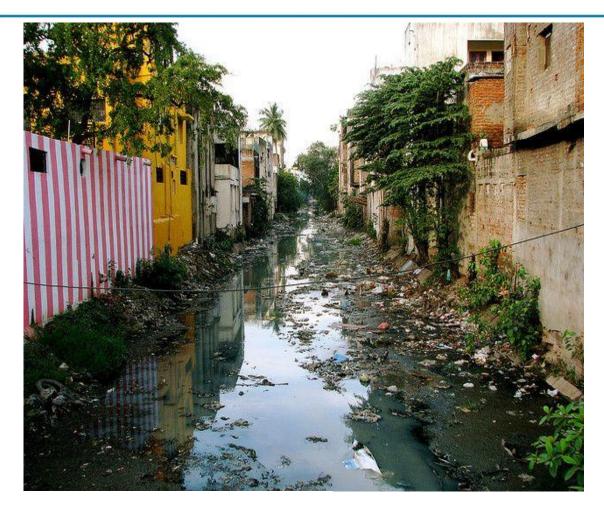

## Prior to STP Commissioning

- i. Wastewater drained into open road side drains
- ii. Open drains blocked by waste dump by residents/ passer-by
- iii. Waste Water discharged into Amanishah nallah
- iv. Highly contaminated & harmful chemicals, also includes discharge of industrial waste
- v. Untreated sewage used for growing vegetables/crops by farmers.
- vi. Increasing stomach/intestine disease
- vii. Underground water quality deteriorated
- viii. Strong Foul smell in surrounding areas.