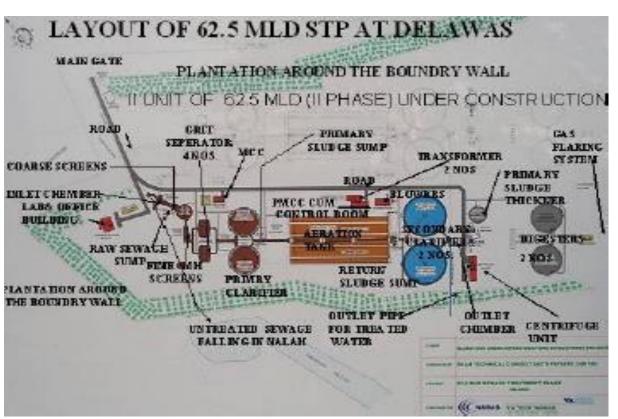

|



#### **Government Initiatives**

Formation of RUIDP
i.e. Rajasthan Urban
Infrastructure
Development Project,
→ led to the
implementation of
STP project at
Delawas









# Sewerage coverage area South Jaipur & General Lay out of STP











## **Raw Sewage Characteristics**

| Parameters | Initial Effluent | Final Effluent |
|------------|------------------|----------------|
| рН         | 7.12             | 7.68           |
| TSS        | 620 mg/l         | 40 mg/l        |
| COD        | 776 mg/l         | 170 mg/l       |
| BOD        | 320 mg/l         | 27 mg/l        |







## Prior to STP Commissioning

- i. Wastewater drained into open road side drains
- ii. Open drains blocked by waste dump by residents/ passer-by
- iii. Waste Water discharged into Amanishah nallah
- iv. Highly contaminated & harmful chemicals, also includes discharge of industrial waste
- v. Untreated sewage used for growing vegetables/crops by farmers.
- vi. Increasing stomach/intestine disease
- vii. Underground water quality deteriorate