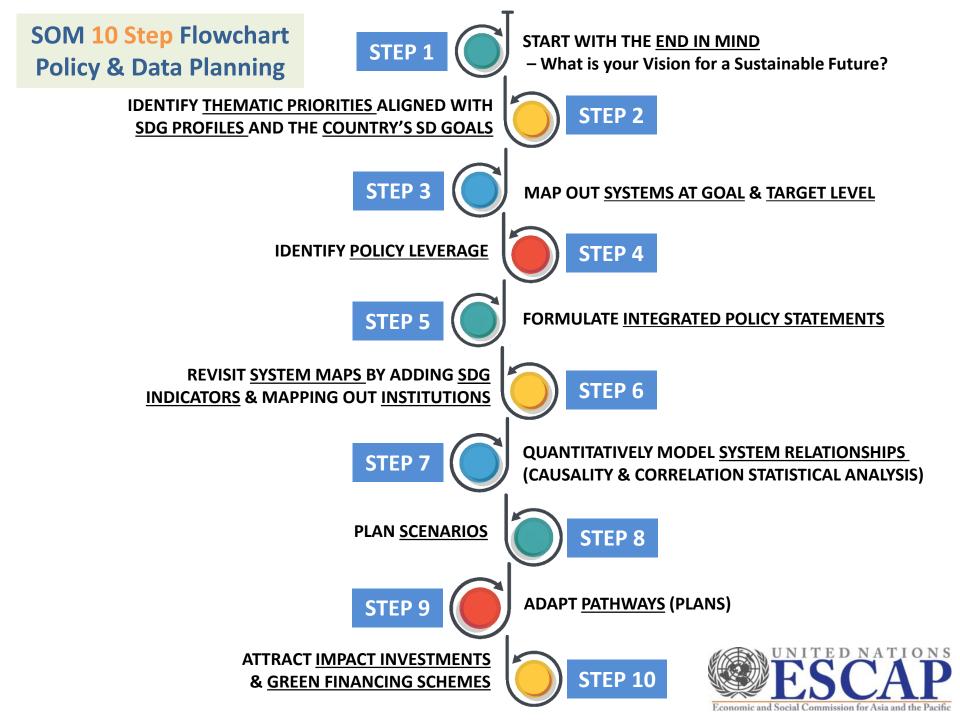

This is not an ADB material. The views expressed in this document are the views of the author/s and/or their organizations and do not necessarily reflect the views or policies of the Asian Development Bank, or its Board of Governors, or the governments they represent. ADB does not guarantee the accuracy and/or completeness of the material's contents, and accepts no responsibility for any direct or indirect consequence of their use or reliance, whether wholly or partially. Please feel free to contact the authors directly should you have queries.



RSIA comparison of perception with SDG normalised scores on a scale (-2) to (+2)