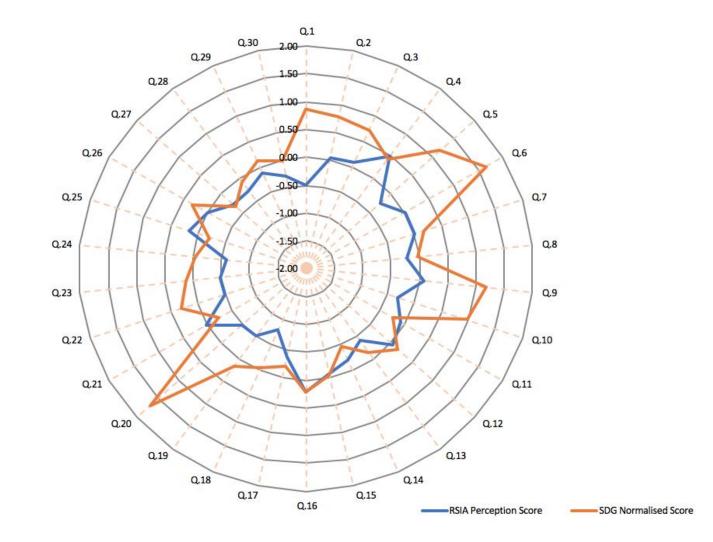

RSIA comparison of perception with SDG normalised scores on a scale (-2) to (+2)