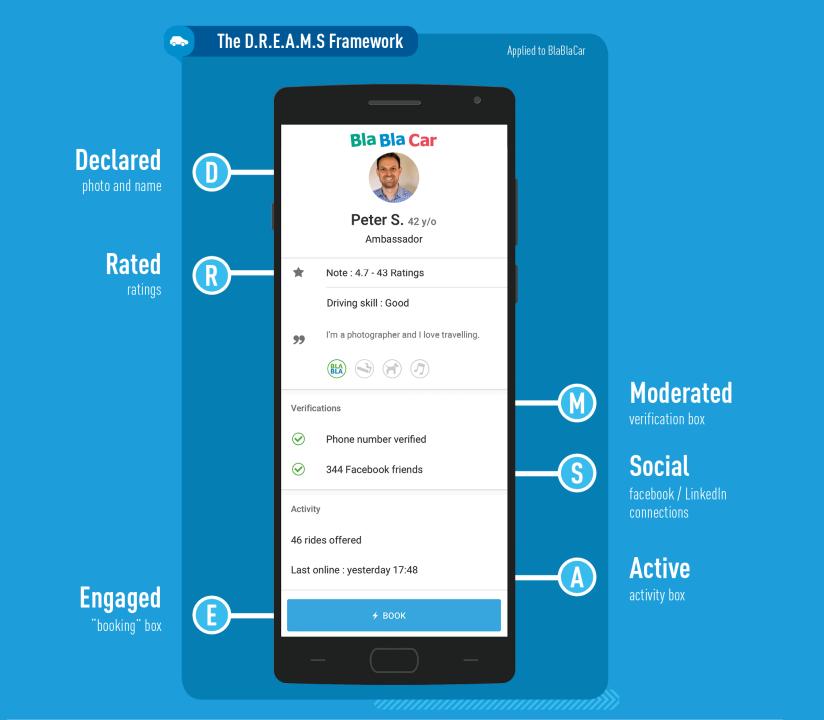

## SO WHY DO WE TRUST STRANGERS?

UBER

# TRUST = USE MEASURE USE!

@gerrymcgovern