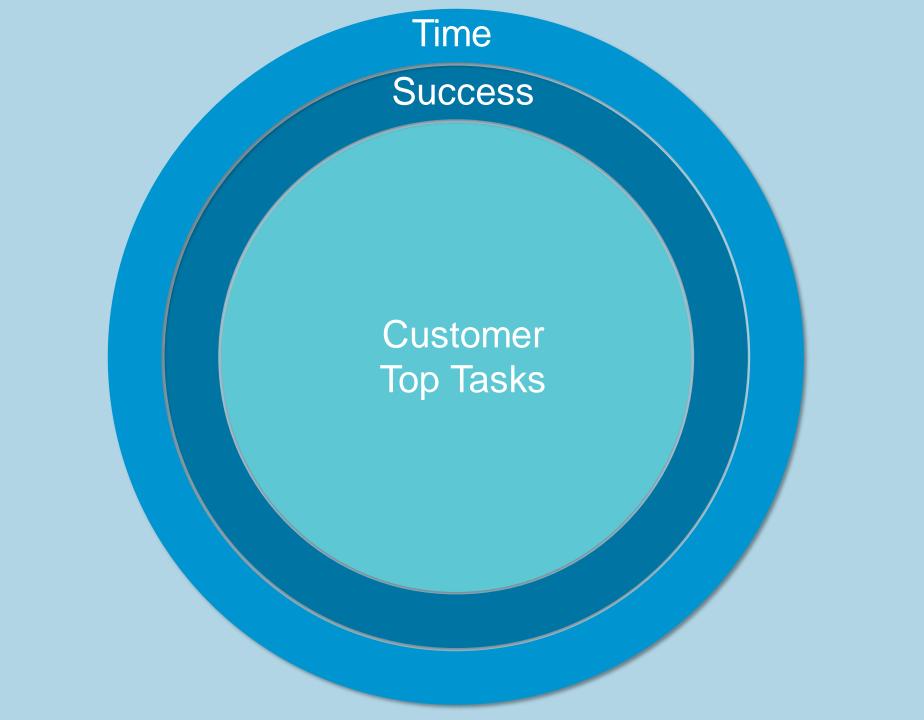

SS VERKTØY

## Deleted 50% of all content Visits to product pages increased by Lvst å bli kunde? n Bank ID dsels ank sord oq



- Every new employee does at least two full days of working the support queue.
  Designers and engineers do one hour per
  - week of support, forever.



#### What customer wants to do

# WHAT ORG WANTS CUSTOMER TO DO

#### WHAT ORG WANTS CUSTOMER TO DO

WHAT ORG WANTS CUSTOMER TO DO WHAT ORG WANTS CUSTOMER TO DO

# 1/3 of PDFs

# 

# downloaded

## FLEXIBILITY: DIGITAL TRANSFORMATION









## **Digital Response Times**



100 ms











# **BIGGEST decline** in **TRUST** since **Edelman started** measuring

### 2017 Edelman Trust Barometer

**Global Report** 









## SO WHY DO WE TRUST STRANGERS?

UBER





# TRUST = USE MEASURE USE!

@gerrymcgovern







#### Customer Obsession

## Thank you