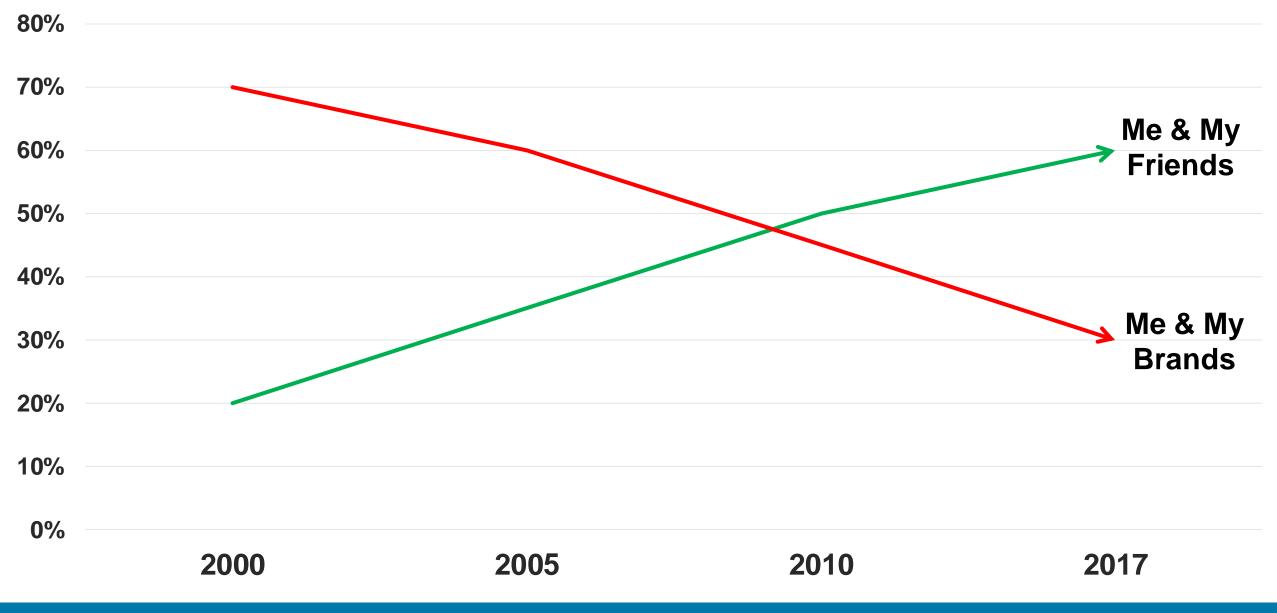

### **TRUST SHIFT**

© Customer Carewords Ltd. customercarewords.com

Source: Pew, Edelman, Gallup, Eurobarometer

Accenture Strategy research revealed...