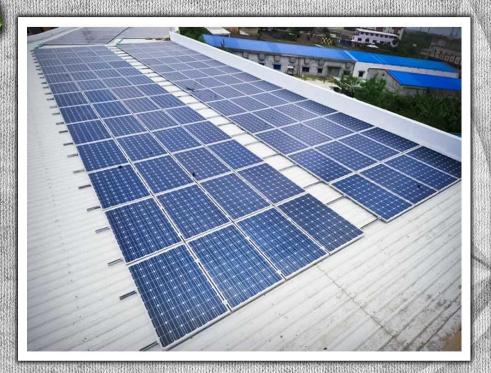

### Onsite Renewable Energy

A 65 KW capacity solar power plant with highly efficient mono crystalline panels has been installed in this factory. It will produce at least 110 mw/ hour energy every year which will meet at least 13% of total power required.