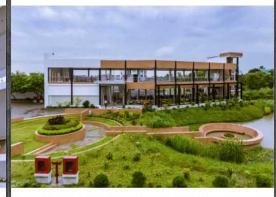

### **About PFL**

This spectacular manufacturing unit is located in Narayanganj, 20 kilometers south from Dhaka city center, having an area of 6 acres (2.47 hectares) land, ideally organized by a combination of several beautiful buildings and more than 50% open area with lush greeneries. Besides, PFL has ensured the most efficient natural water management system, reusing the rainwater and surface water properly. A natural water body located inside the factory premises not only ensured the balanced eco system, but also assured a complete tranquility in the area.