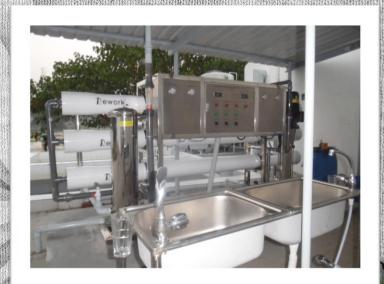

### Rainwater Harvesting

Every drop of water that enter the factory site carefully managed. A rainwater management plant prevents rainwater from leaving the site. Rain water collected in six underground reservoirs and reused for toilet flushing and irrigation purpose.