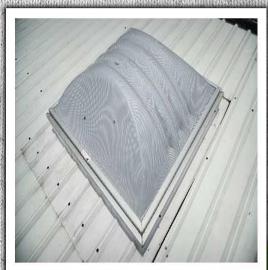

### Maximum Day Lighting

The factory has designed the windows and louvers in a way to use maximum daylight. Moreover, 44 signature series prismatic dome skylights by Sun optics, USA has been installed for ambient lighting during the day time.