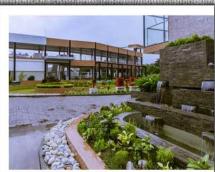

### **About PFL**

This spectacular manufacturing unit is located in Narayanganj, 20 kilometers south from Dhaka city center, having an area of 6 acres (2.47 hectares) land, ideally organized by a combination of several beautiful buildings and more than 50% open area with lush greeneries. Besides, PFL has ensured the most efficient natural water management system, reusing the rainwater and surface water properly. A natural water body located inside the factory premises not only ensured the balanced eco system, but also assured a complete tranquility in the area.