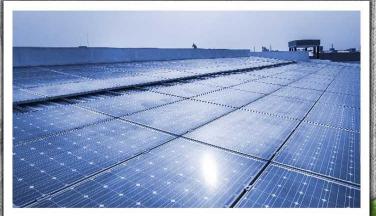

### Onsite Renewable Energy

A 65 KW capacity solar power plant with highly efficient mono crystalline panels has been installed in this factory. It will produce at least 110 mw/ hour energy every year which will meet at least 13% of total power required.