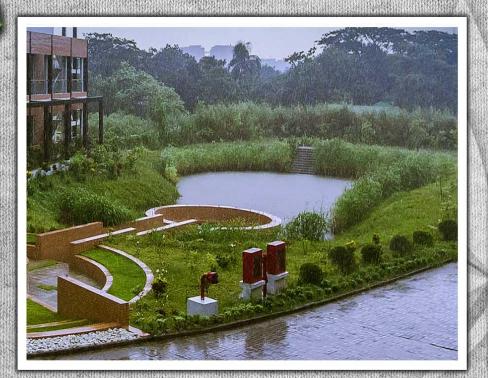

### **About PFL**

This spectacular manufacturing unit is located in Narayanganj, 20 kilometers south from Dhaka city center, having an area of 6 acres (2.47 hectares) land, ideally organized by a combination of several beautiful buildings and more than 50% open area with lush greeneries. Besides, PFL has ensured the most efficient natural water management system, reusing the rainwater and surface water properly. A natural water body located inside the factory premises not only ensured the balanced eco system, but also assured a complete tranquility in the area.

### Rainwater Harvesting

Every drop of water that enter the factory site carefully managed. A rainwater management plant prevents rainwater from leaving the site. Rain water collected in six underground reservoirs and reused for toilet flushing and irrigation purpose.