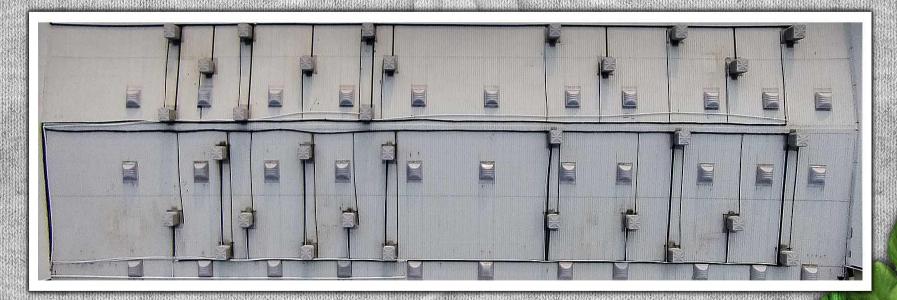

### Onsite Renewable Energy

A 65 KW capacity solar power plant with highly efficient mono crystalline panels has been installed in this factory. It will produce at least 110 mw/ hour energy every year which will meet at least 13% of total power required.