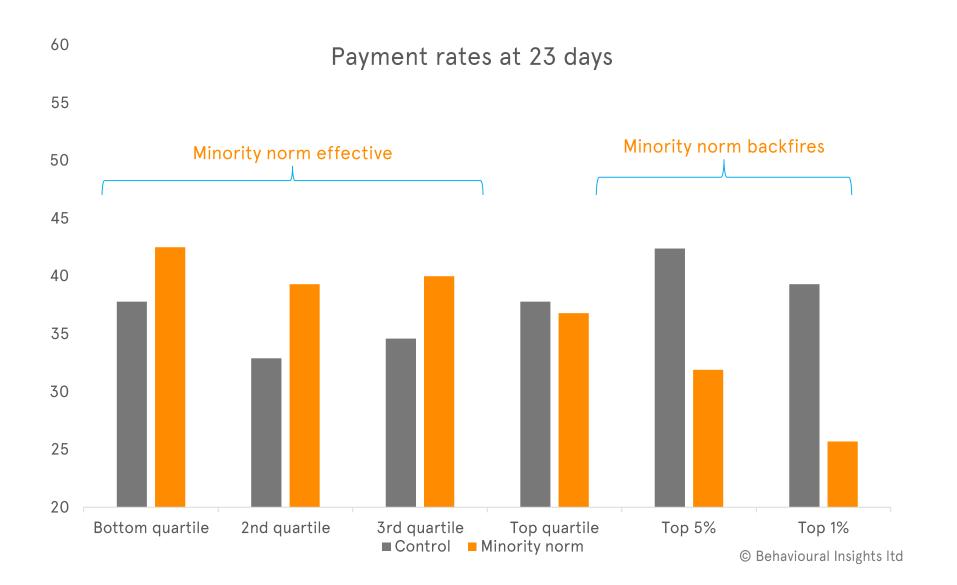

ouse TELFORD Wellesley Grove TF3 3BD Croydon Surrey CR9 1WW Dear Sir/Madam Nine out of ten people pay their tax on time. Our records show that your Self Assessment tax payment is overdue. Nine out of ten people pay their tax on time. It is easy to pay. Please call the phone number above to pay by debit card, credit card, or Direct Debit. You can also pay using internet and telephone banking. For more information on when and how to pay, go to www.hmrc.gov.uk/payinghmrc If you don't believe that this payment is overdue, please contact us on the number above. If you have already paid, thank you. If not, please act now. Yours faithfully Officer of Revenue and Customs IDMS99P HMRC 10/10 © Behavioural Insights Itd

#### Examples continued: personalisation



#### Examples continued: sub-groups



#### **Example 3: Framing matters**

#### Guatemala

| Country       | 2012 Tax revenue<br>(% of GDP) |
|---------------|--------------------------------|
| Guatemala     | 12%                            |
| Nicaragua     | 18%                            |
| Latin America | 26%                            |
| World Average | 32%                            |



#### Examples continued: persistence over time

Percentage of taxpayers that <u>paid</u> their tax in 2014 by letter received the year before



### Behavioural insights outside of tax

### We are applying this approach internationally, including for complex challenges

THE BEHAVIOURAL INSIGHTS TEAM.



Can texting timely advice improve maternal health outcomes?



Can friendly video feedback encourage TB patients to take their pill