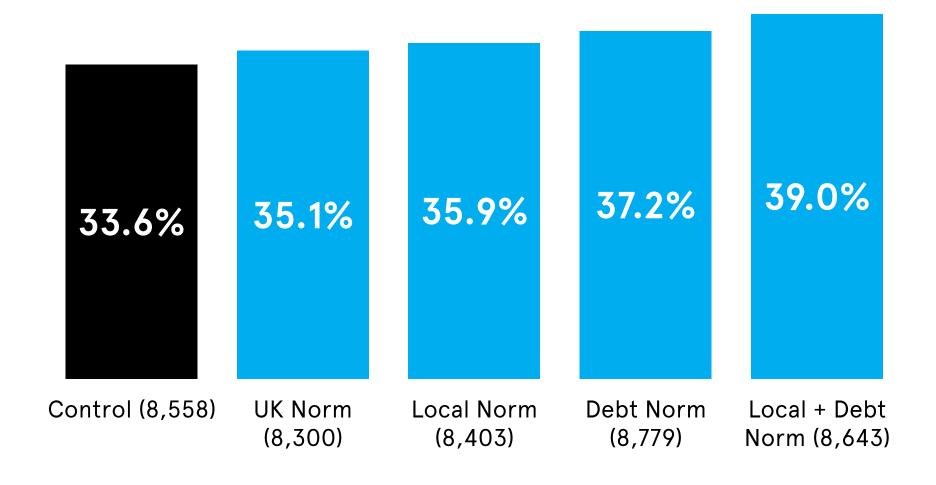

#### Example 3: Framing matters

Amount of tax received by letter sent (after 12 months)