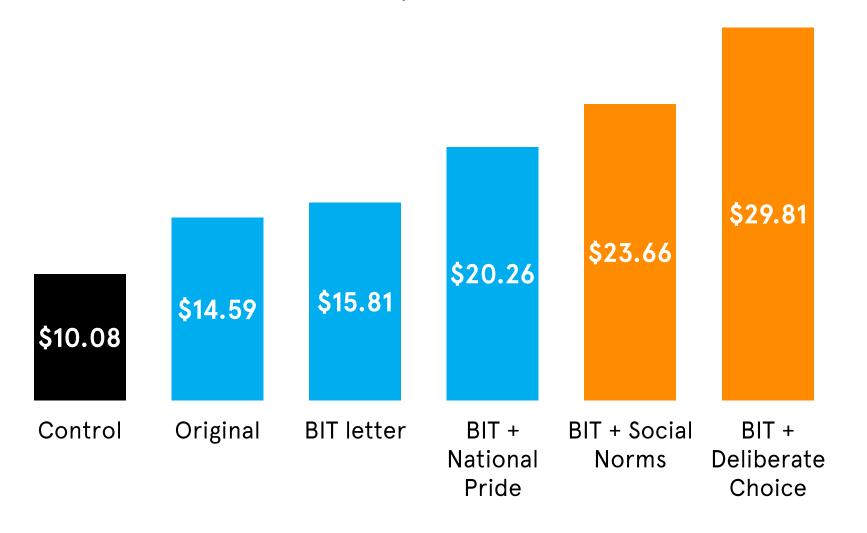

#### Examples continued: persistence over time

Percentage of taxpayers that <u>paid</u> their tax in 2014 by letter received the year before