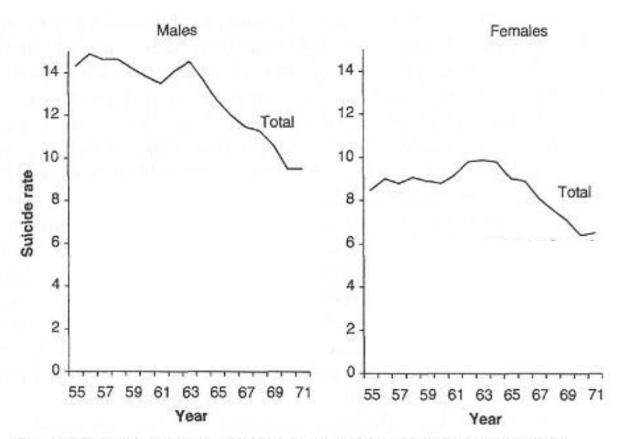

#### 2. Small frictions have big impacts

Fig. 16.2 Rates of suicide per 100,000 in males and females in England and Wales between 1955 and 1971, overall, involving carbon monoxide and not involving carbon monoxide (adapted with permission from Kreitman 1976).