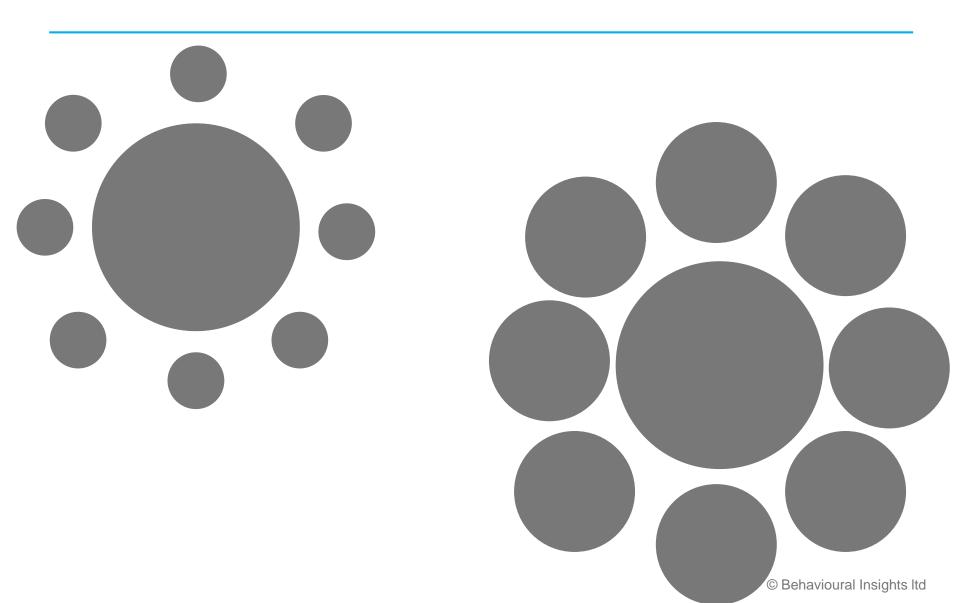

#### 2. Small frictions have big impacts

Fig. 16.2 Rates of suicide per 100,000 in males and females in England and Wales between 1955 and 1971, overall, involving carbon monoxide and not involving carbon monoxide (adapted with permission from Kreitman 1976).