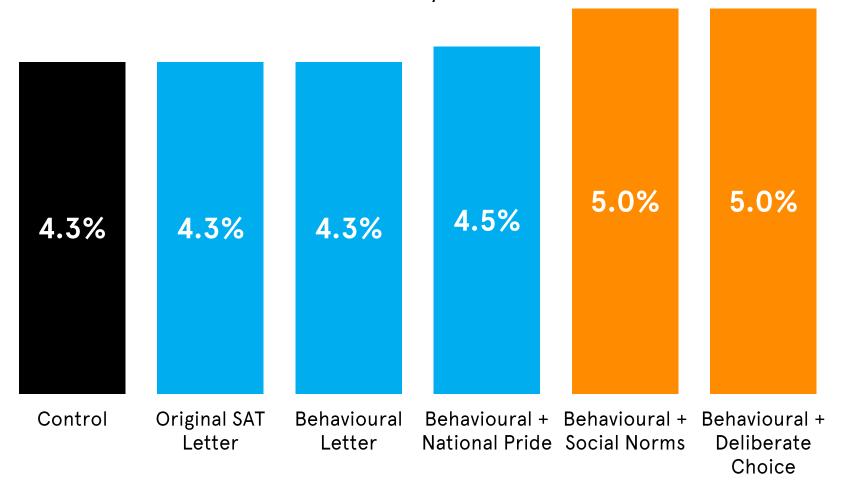

#### Examples continued: persistence over time

Percentage of taxpayers that <u>paid</u> their tax in 2014 by letter received the year before