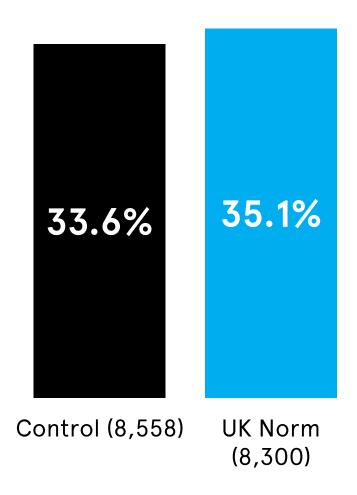

#### Examples continued: persistence over time

Percentage of taxpayers that <u>paid</u> their tax in 2014 by letter received the year before