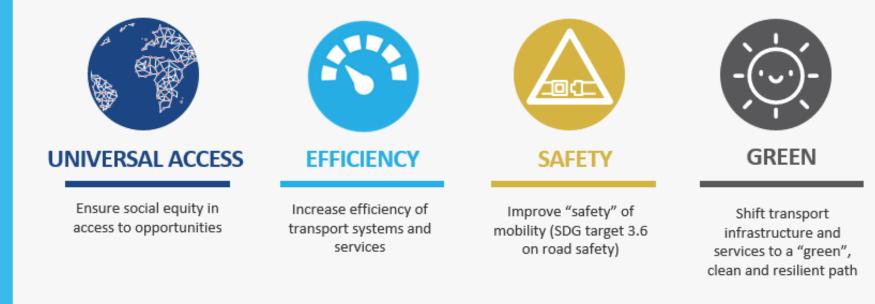

## To facilitate Sustainable Mobility for All through four objectives:

Improved lives and livelihoods of billions of people across the world—their health, their environment, their quality of life—and climate change stabilized over the long term.

# **GOAL 1: UNIVERSAL ACCESS**

**Objective:** Ensure for all equitable access to economic and social opportunities by 2030

Target: TBD (Access for all through transport infrastructure and services, leaving no one behind)

## Supporting Indicators:

- Quality of roads
- Percentage of jobs and urban services accessible within 60 minutes by each transport mode in the city\*

**Objective:** Increase the efficiency of transport systems by 2030

## **GOAL 3: SAFETY**

**Goal:** Improve traffic safety across transport modes

## **GOAL 4: GREEN**

Objective 1: Reduce GHG Emissions (below 2 degree Celsius) Target 1: 3-6 GT CO2e by 2050

Objective 2: Strengthen resilience and adaptive capacity of transport systems Target 2: (X countries) taking actions to reduce vulnerability by 2030 and (Y countries) by 2050