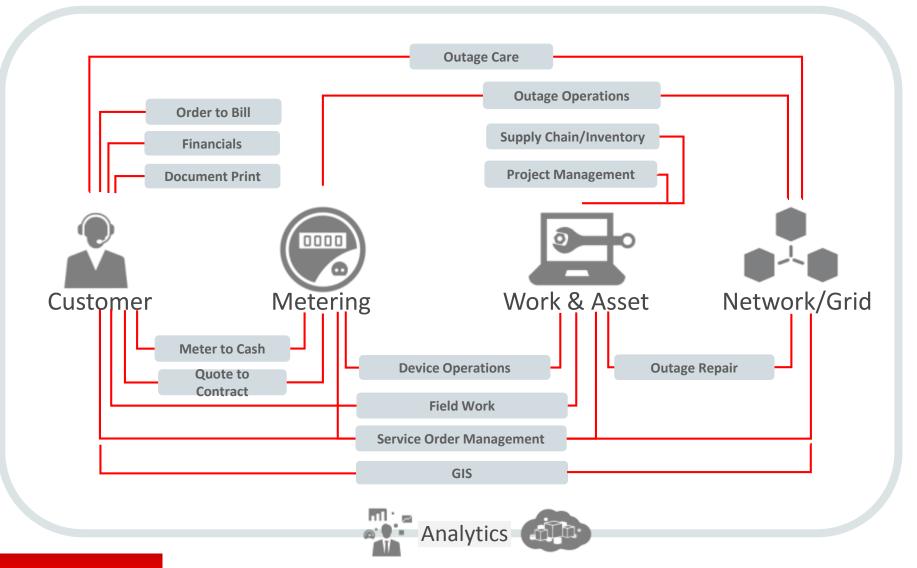

#### Utility Solutions Integration: Working Together

- Process driven
- Standard architecture
- Extensible flows
- Upgradeable & open