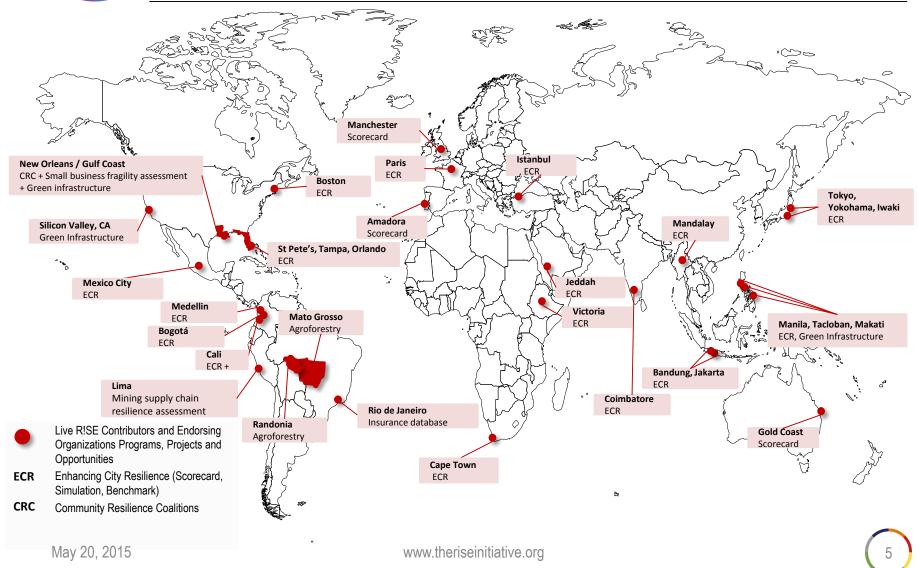

't engaged in DRM

"The more governments, UN agencies, organizations, businesses and civil society understand risk and vulnerability, the better equipped they will be to mitigate disasters when they strike and save more lives"

Survey\* indicated that needed to be:

- 1. "clear value proposition/business case for investing in prevention rather than just responding"
- ways to engage private sector in "tangible, concrete projects and actions"



\*Companies included: ABB; ARUP; BG; Citi; GE; HCC; HIRCO; Hitachi; IHG;

Nestlé; NTT East; Roche; SPCL; Walmart



#### Alliance to unlock public/private DRM potential



May 20, 2015

www.theriseinitiative.org



#### R!SE - a new alliance between six collaborating communities



May 20, 2015



## R!SE Cities programs, projects and opportunities





## ADB Regional R!SE Launch Event February 26, 2015 – multi-sector participants



#### Rose Javier, Partner

PwC Consulting (Philippines), Inc.

rose.javier@ph.pwc.com +63 (2) 459 3016

**Business Public Sector ∽** Global Organizations Local National Local **∽** City Investors Education Research and R!SE training institutes Institutions ALLIANCE ■ International Financial Institutions Civil Society Insurance organizations



Nick Shufro
PwC US and R!SE
nick.shufro@us.pwc.com
+ 1 (860) 604-6695



#### © United Nations, 2015 - All rights reserved

The material in this publication is copyrighted. No use of this publication may be made for resale or other commercial purposes without prior written consent of UNISDR.

All visuals remain the sole property of the quoted sources and may not be