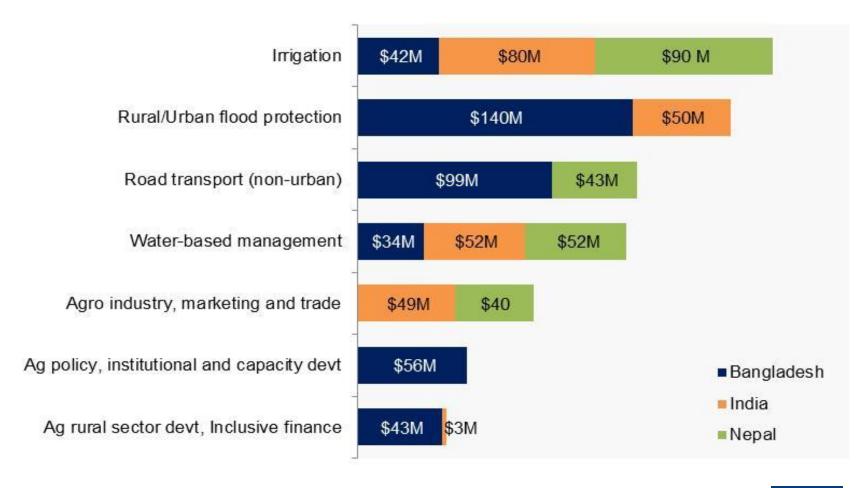

r its Board of Governors, or the governments they represent. ADB does not guarantee the accuracy of the data included in this presentation and accepts no responsibility for any consequence of their use. The countries listed in this presentation do not imply any view on ADB's part as to sovereignty or independent status or necessarily conform to ADB's terminology.



# **Key Operating Areas**

- Irrigation
- Water resources management
- Agribusiness development
- Coastal management
- Flood and river bank protection
- Rural reconstruction
- Climate change adaptation



### **Active Loan & Grant Portfolio**

as of 6 March 2015



24 investment/co-financed loans and 13 grants

Total active portfolio: \$871M

54% of projects are led by ADB Resident Missions



### **Investments by Subsector**





### **Technical Assistance Activities**

as of 6 March 2015





# **Areas of Business Opportunities**

### **Consulting Services** (Firm/Individual)

- project preparationfeasibility study
- project design
- project implementation and management support

### **Civil Works**

- irrigation facilities
- rural roads
- riverbanks and embankment
- coastal engineering
- agribusiness facilities

### **Supply of Goods/Equipment/Materials**

machines, computers, vehicles, etc



# **Current Portfolio: BANGLADESH**

| Project Title                                         | Net Loan/<br>Grant (\$M) | Approval | Completion |
|-------------------------------------------------------|--------------------------|----------|------------|
| Southwest Area Integ Water Resources Planning & Mgt   | 21.2/12.