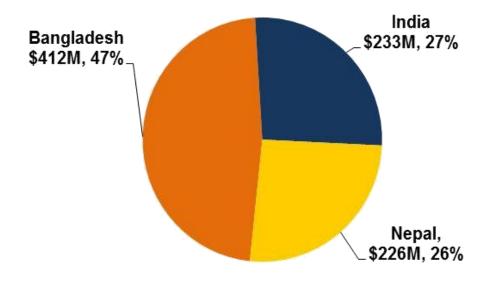

### **Active Loan & Grant Portfolio**

as of 6 March 2015

24 investment/co-financed loans and 13 grants

Total active portfolio: \$871M

54% of projects are led by ADB Resident Missions

### **Investments by Subsector**