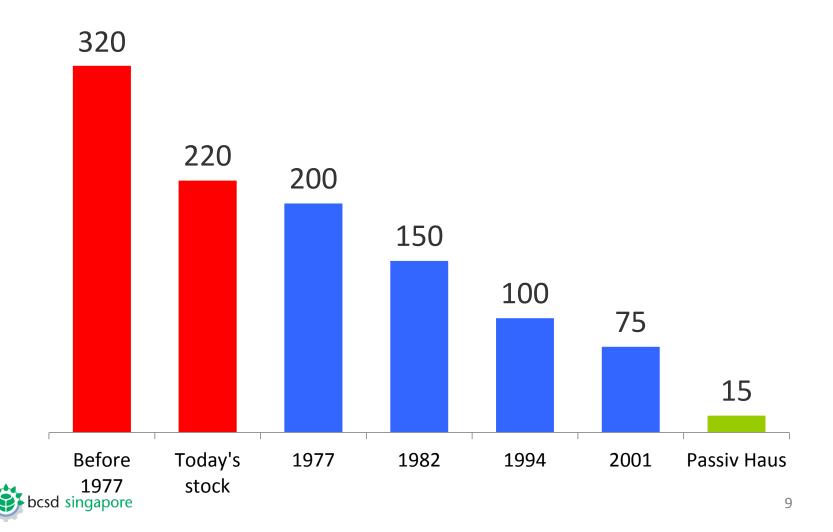

### Mandatory building energy codes is a must

Evolution of Germany's building energy codes For space heating in [kWh/m<sup>2</sup>/year]