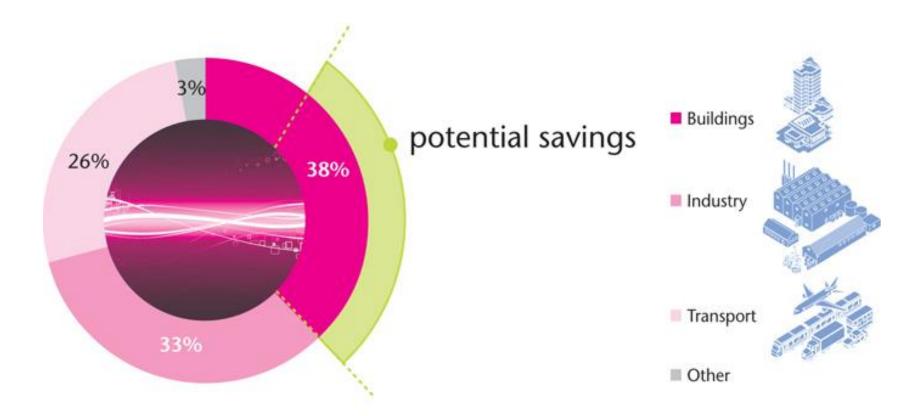

#### Worldwide Final Energy Consumption

Source: World Business Council for Sustainable Development (WBCSD), Energy Efficiency in Buildings: Transforming the Market, 2009.