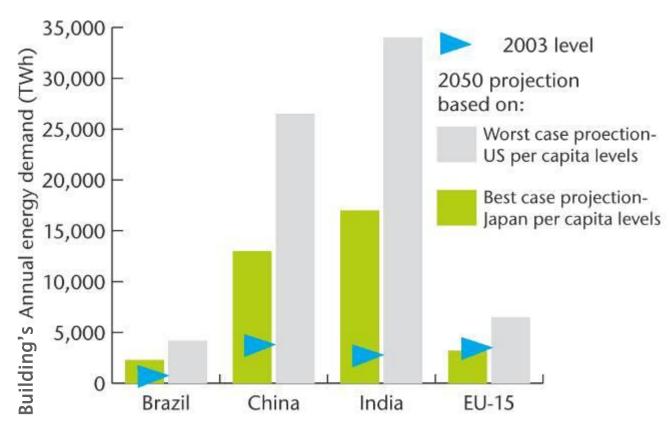

# Energy consumption in buildings is a time bomb if nothing is done now

## Buildings: the largest driver for energy demand sector in developing Asia and Pacific

Rising living standard has an exponential effect